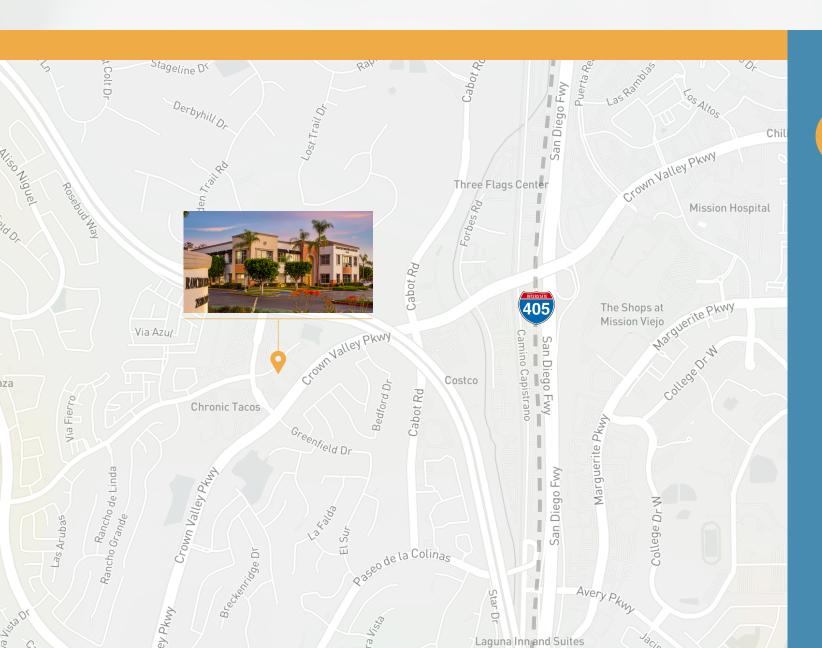

## PROPERTY HIGHLIGHTS

\$3.25 NNN

Ample Free Surface Parking

Exterior Building
Signage
Opportunities

Convenient Access to 5 & 405 Freeways

Less than
2 Miles from
Providence

## NEARBY AMENITIES

- Starbucks
- Costco
- Target
- **D** CVS
- ▶ In-N-Out Burger
- ▶ Thai Bite Thai Cuisine
- Chick-fil-A
- Panini Kabob Grill
- The Cheesecake Factory