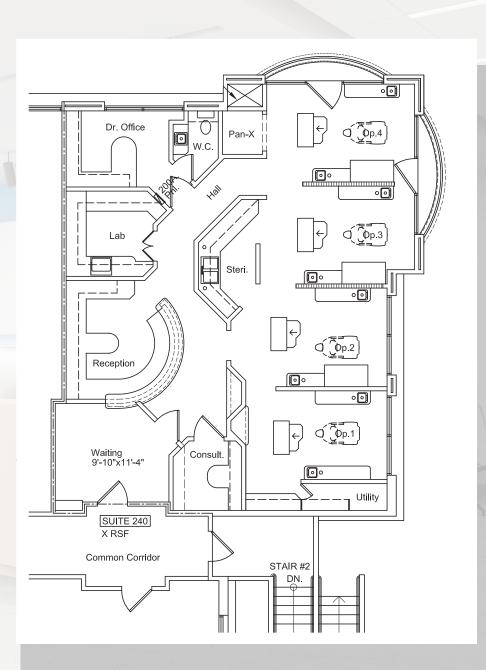

## SUITE DESIGN

Suite 260 - 1,550 SF

2nd Generation Dental Suite, Efficient Layout Ideal for Dental and Orthodontics use, Waiting Room and Reception, 4 Operatories, Lab, Dr. Office, In-suite Restroom