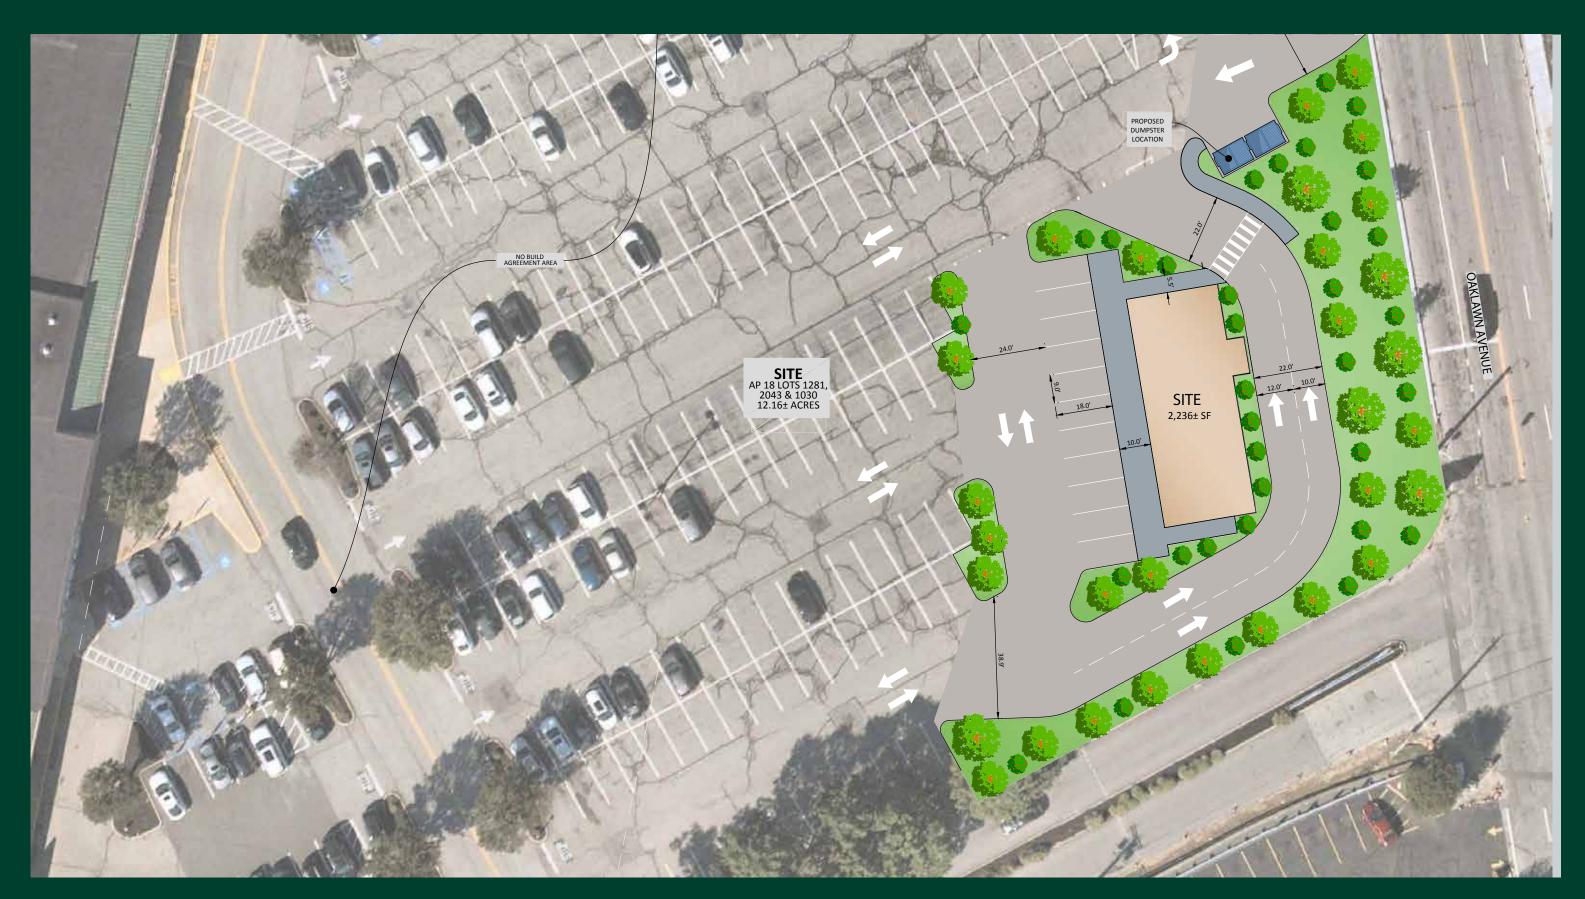

eatures**

- + 129,907 SF shopping center located in Cranston, Rhode Island
- + Join strong co-tenants Marshalls, Dollar Tree and Bob's Stores
- + Additional right-in right-out access to be added
- + Situated at the confluence of Routes 2 and 5
- + Less than one mile from Interstates 95 and 295



## **Retail Market**



| 2023 Demographics                  | 3 Miles   | 5 Miles   | 10 Miles  |
|------------------------------------|-----------|-----------|-----------|
| Estimated Population               | 59,511    | 198,074   | 602,891   |
| Estimated Households               | 25,095    | 83,531    | 242,236   |
| Estimated Average Household Income | \$104,624 | \$104,027 | \$107,299 |
| Estimated Daytime Population       | 83,488    | 195,096   | 622,451   |

# Proposed Pad Site Plan



## SIte Plan





# **Contact Us**

### Christian Van Horn

Senior Associate +1 401 266 5280 christian.vanhorn@cbre.com

© 2024 CBRE, Inc. All rights reserved. This information has been obtained from sources believed reliable but has not been verified for accuracy or completeness. CBRE, Inc. makes no guarantee, representation or warranty and accepts no responsibility or liability as to the accuracy, completeness, or reliability of the information contained herein. You should conduct a careful, independent investigation of the property and verify all information. Any reliance on this information is solely at your own risk. CBRE and the CBRE logo are service marks of CBRE, Inc. All other marks displayed on this document are the property of their respective owners, and the use of such marks