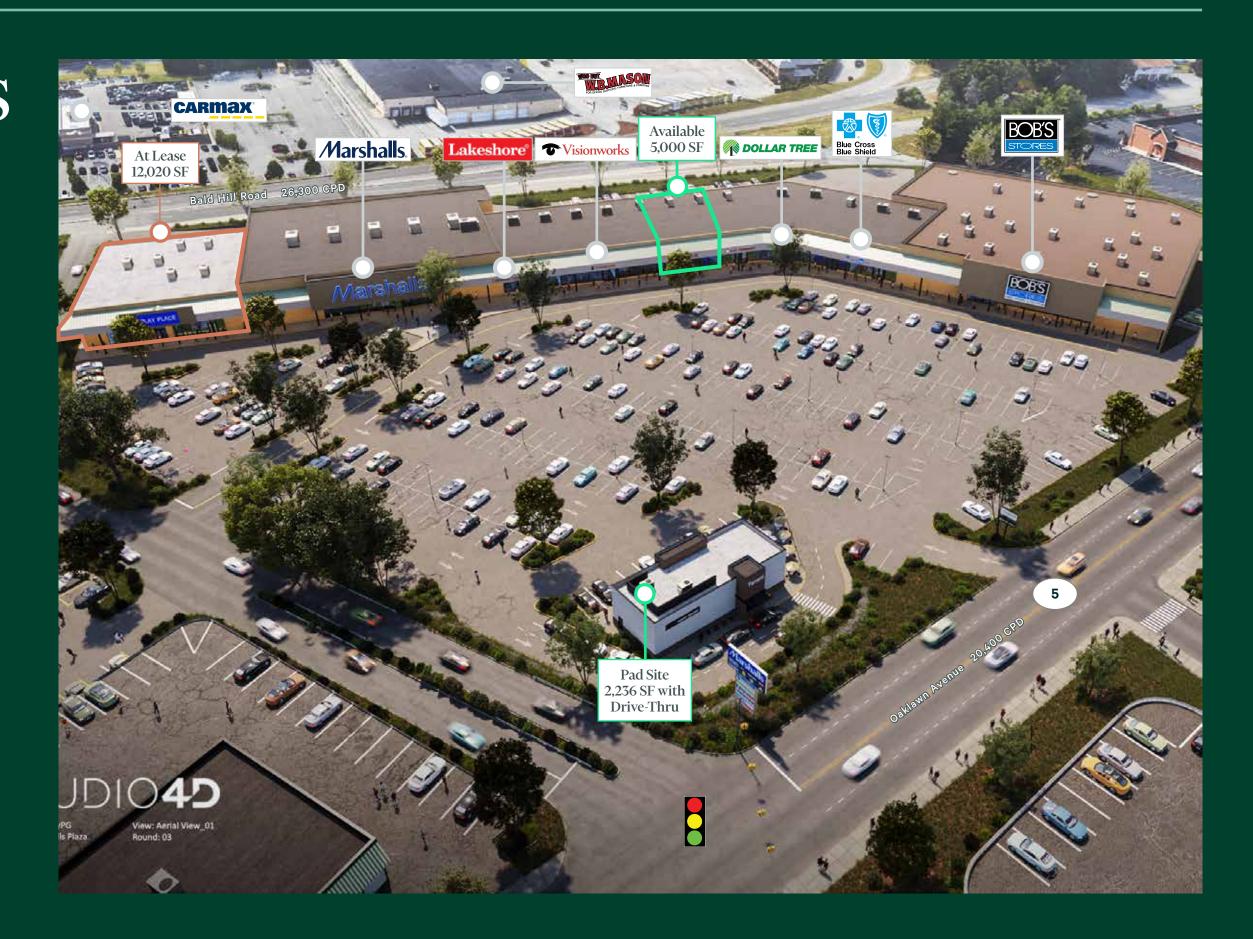

# Marshalls Plaza

New Pad with Drive-Thru Available

#### **Features**

- + 129,907 SF shopping center located in Cranston, Rhode Island
- + Join strong co-tenants Marshalls, Dollar Tree and Bob's Stores
- + Additional right-in right-out access to be added
- + Situated at the confluence of Routes 2 and 5
- + Less than one mile from Interstates 95 and 295