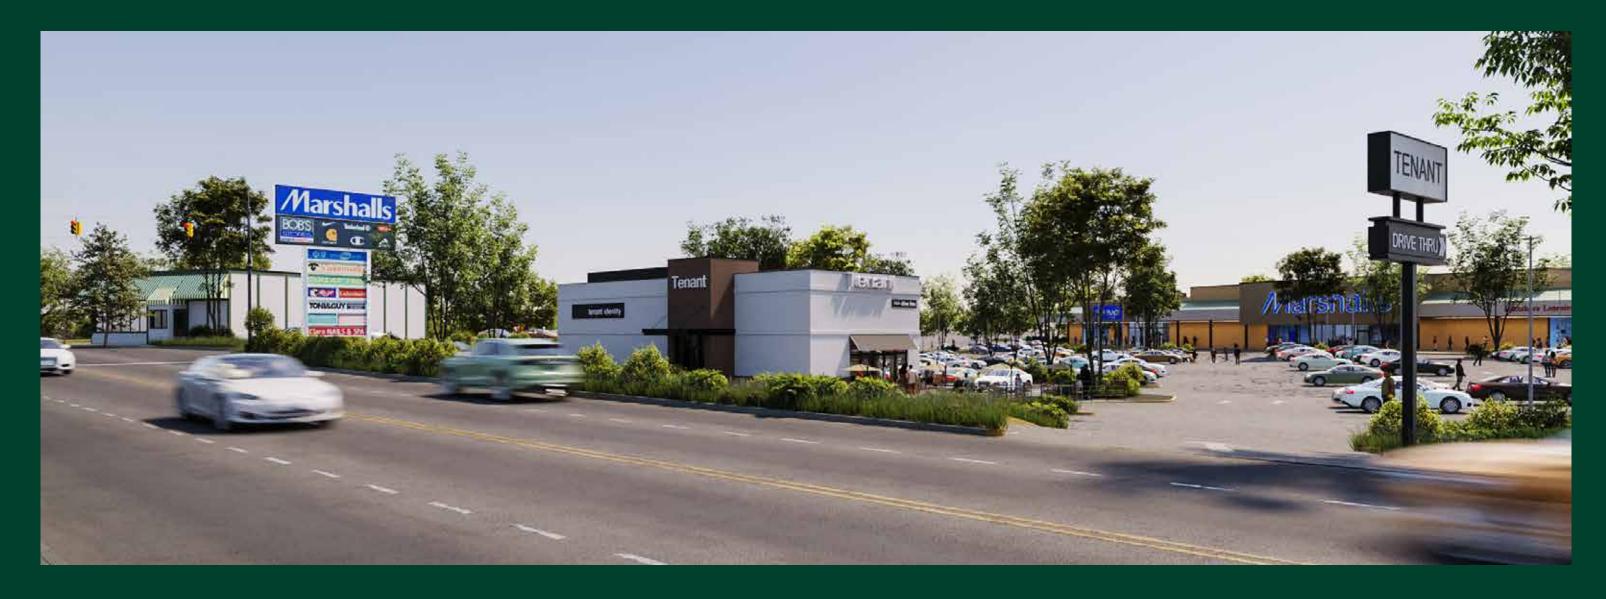

# Marshalls Plaza

New Pad with Drive-Thru Available

#### **Features**

- + 129,907 SF shopping center located in Cranston, Rhode Island
- + Join strong co-tenants Marshalls, Dollar Tree and Bob's Stores
- + Additional right-in right-out access to be added
- + Situated at the confluence of Routes 2 and 5
- + Less than one mile from Interstates 95 and 295

# Proposed Pad Site Plan

## SIte Plan