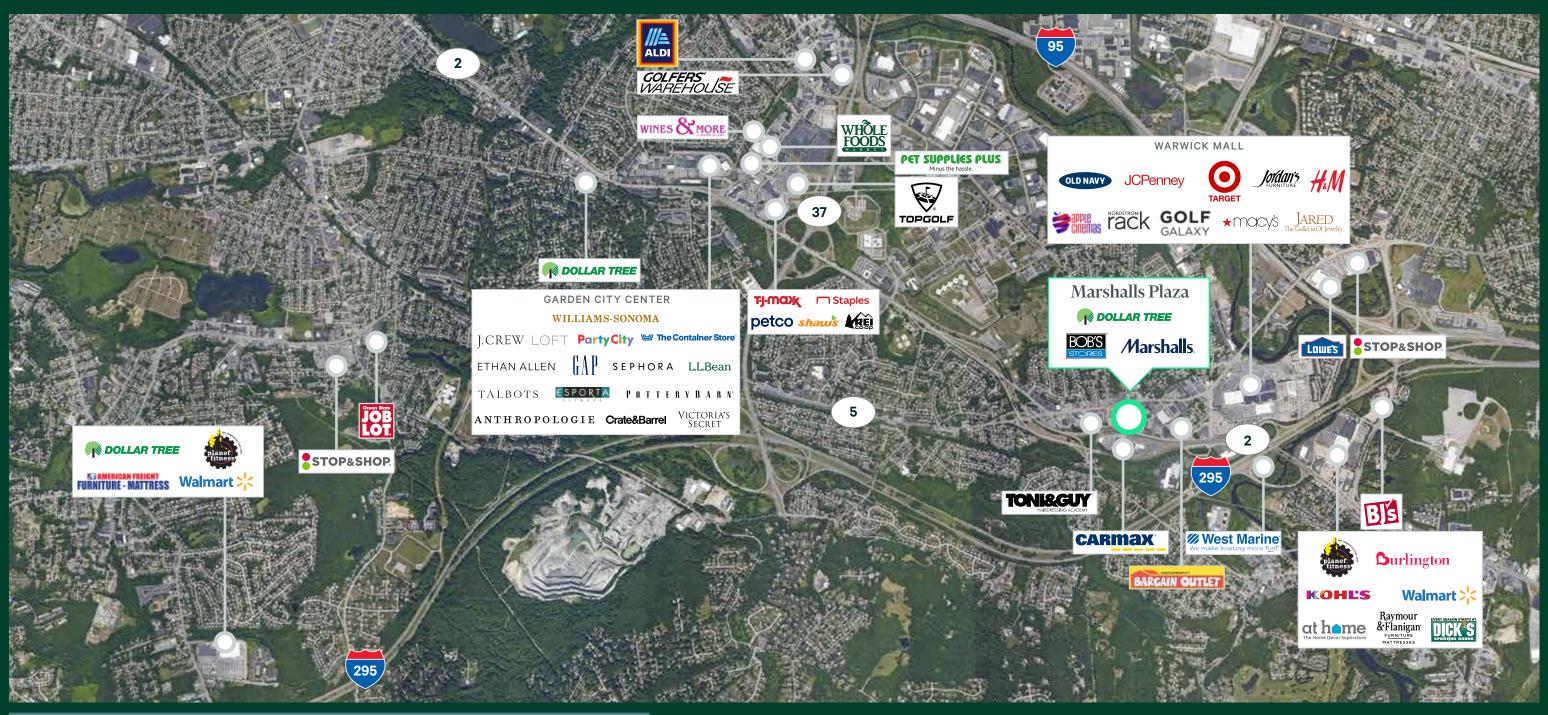

## **Retail Market**

| 2023 Demographics                  | 3 Miles   | 5 Miles   | 10 Miles  |
|------------------------------------|-----------|-----------|-----------|
| Estimated Population               | 59,511    | 198,074   | 602,891   |
| Estimated Households               | 25,095    | 83,531    | 242,236   |
| Estimated Average Household Income | \$104,624 | \$104,027 | \$107,299 |
| Estimated Daytime Population       | 83,488    | 195,096   | 622,451   |