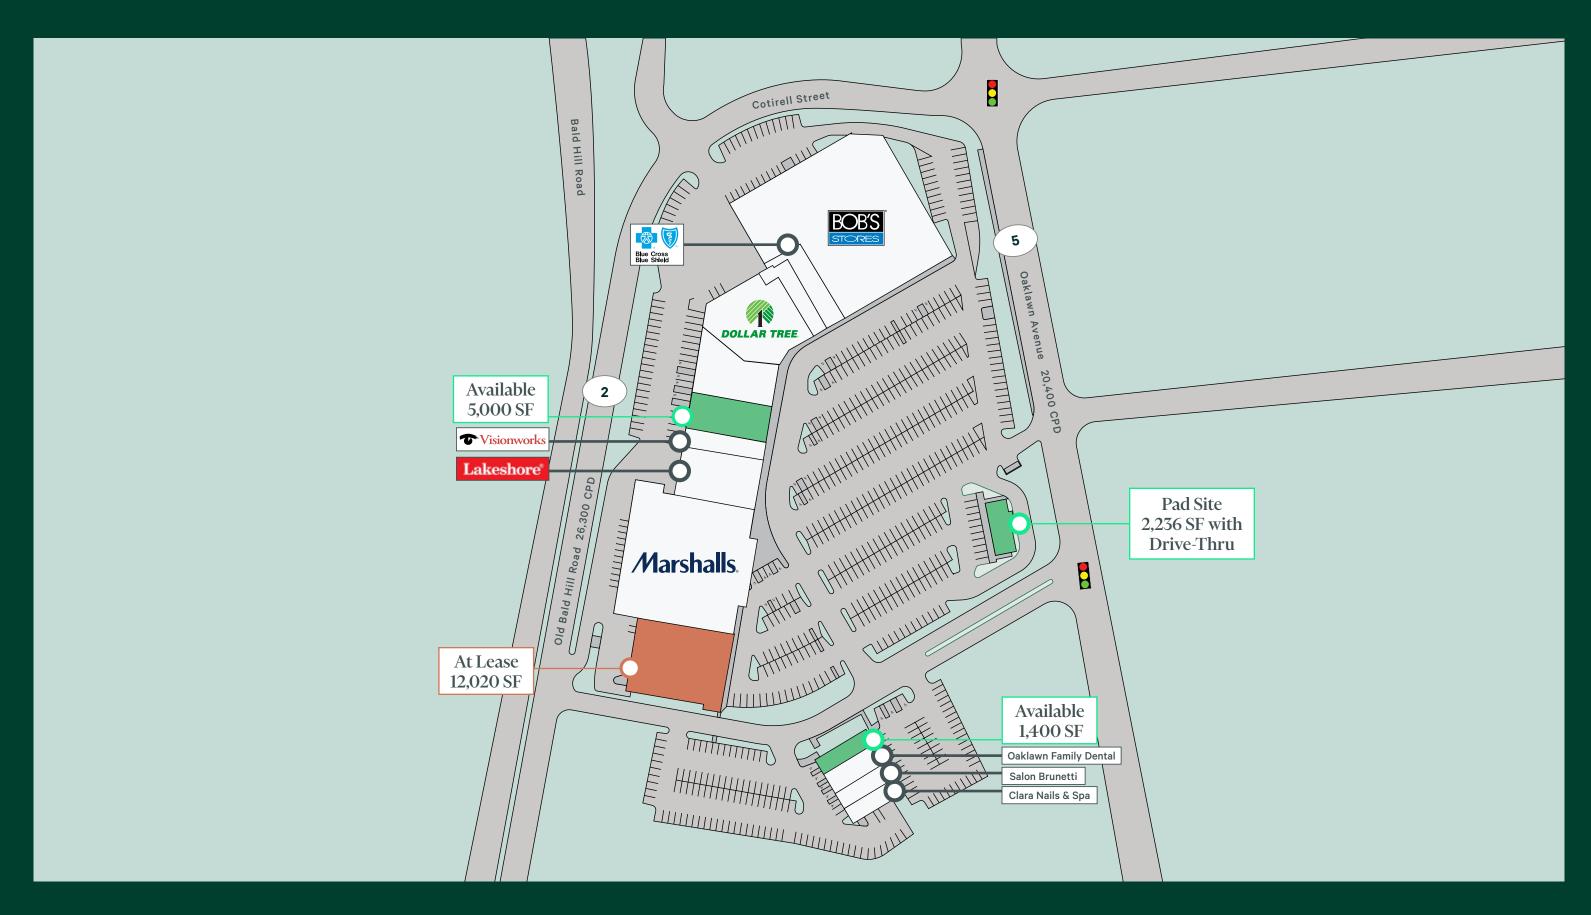

29,907 SF shopping center located in Cranston, Rhode Island
- + Join strong co-tenants Marshalls, Dollar Tree and Bob's Stores
- + Additional right-in right-out access to be added
- + Situated at the confluence of Routes 2 and 5
- + Less than one mile from Interstates 95 and 295



## **Retail Market**



| 2023 Demographics                  | 3 Miles   | 5 Miles   | 10 Miles  |
|------------------------------------|-----------|-----------|-----------|
| Estimated Population               | 59,511    | 198,074   | 602,891   |
| Estimated Households               | 25,095    | 83,531    | 242,236   |
| Estimated Average Household Income | \$104,624 | \$104,027 | \$107,299 |
| Estimated Daytime Population       | 83,488    | 195,096   | 622,451   |

# Proposed Pad Site Plan



## SIte Plan





# **Contact Us**

### Christian Van Horn

Senior Associate +1 401 266 5280 christian.vanhorn@cbre.com

© 2024 CBRE, Inc. All rights reserved. This information has been obtained from sources believed reliable but has not been verified for accuracy or completeness. CBRE, Inc. makes no guarantee, representation or warranty and accepts no responsibility or liability as to the accuracy, completeness, or reliability of the information contained herein. You should conduct a careful, independent investigation of the property and verify all information. Any reliance on this information is solely at your own risk. CBRE and the CBRE logo are service marks of CBRE, Inc. All other marks displayed on this document are the property of their respective owners, and the use of such marks does not imply