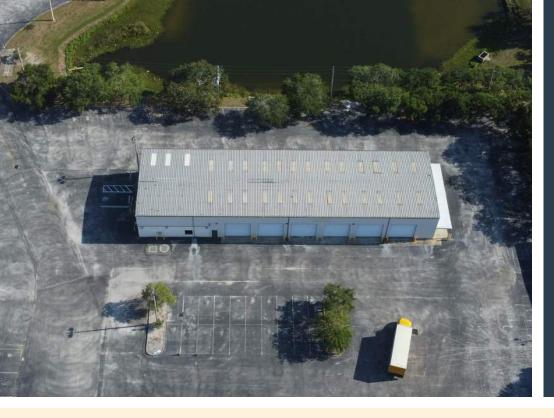

## Highlights

Amenity Rich and Walkable area, with supporting retail & service for employees

600 amps of 3 Phase 480 Volts

Natural gas on site - TECO

12 grade level doors, 6 on each side with drive through capabilities

Ample parking, with outside storage available

Wet Sprinkler system throughout

1,224 sf of recently renovated office space (two floors)

Information herein is not warranted and subject to change without notice.

## Description

This 10,584 sf opportunity for lease offers the next user great flexibility. The capability to drive through, set up maintenance bays, and/or utilize outside storage allows this building to meet all of your needs. The building is finished out with a refreshed office with multiple rooms overlooking the warehouse floor and plenty of heavy power.