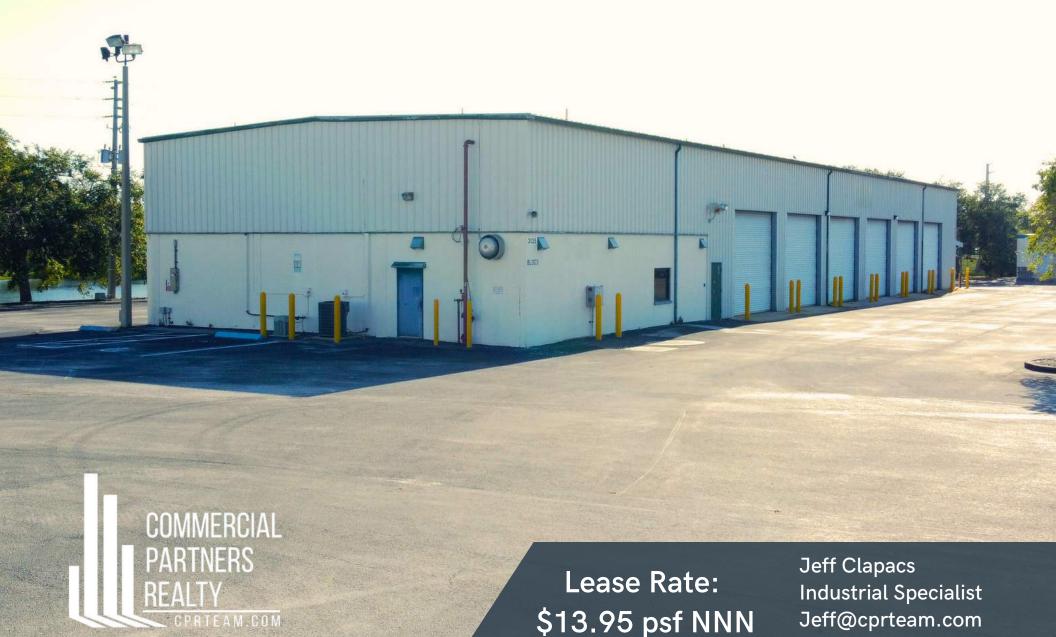

## INDUSTRIAL FOR LEASE

3131 13th Ave N, St. Petersburg FL, 33712

(813)-833-0788

## Highlights

Amenity Rich and Walkable area, with supporting retail & service for employees

600 amps of 3 Phase 480 Volts

Natural gas on site - TECO

12 grade level doors, 6 on each side with drive through capabilities

Ample parking, with outside storage available

Wet Sprinkler system throughout

1,224 sf of recently renovated office space (two floors)

Information herein is not warranted and subject to change without notice.

## Description

This 10,584 sf opportunity for lease offers the next user great flexibility. The capability to drive through, set up maintenance bays, and/or utilize outside storage allows this building to meet all of your needs. The building is finished out with a refreshed office with multiple rooms overlooking the warehouse floor and plenty of heavy power.