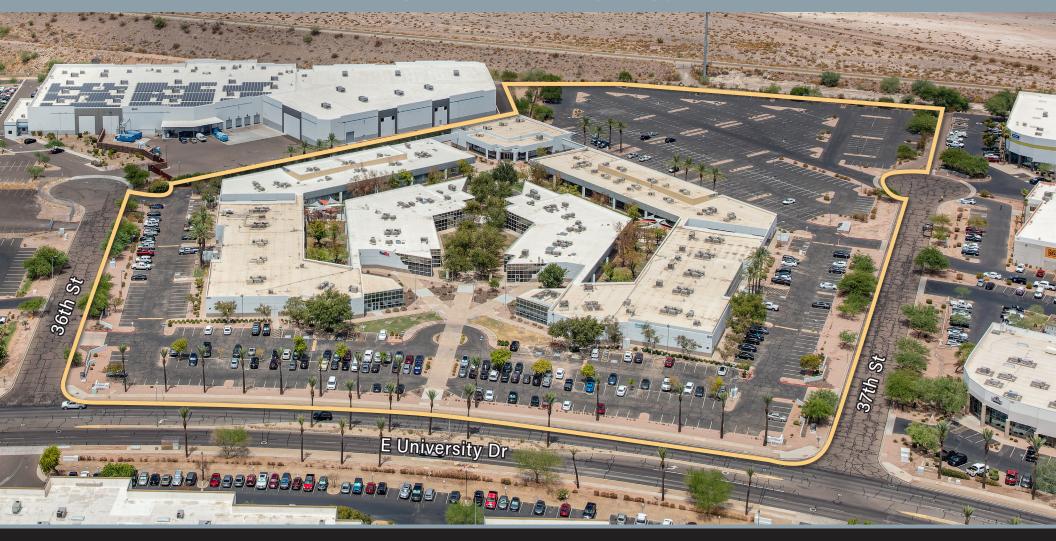

# SOUTH-PORT

3600 EAST UNIVERSITY DRIVE | PHOENIX, AZ

### INTRODUCING SOUTHPORT: UNLOCK YOUR BUSINESS POTENTIAL

Nestled in one of the valley's premier submarkets, Southport boasts a dynamic seven-building campus spanning 141,000 RSF on 14.93 acres. Expertly designed to meet diverse business requirements, Southport provides an ideal setting for office, logistics, distribution, and manufacturing operations.

### **AVAILABILITIES**

±14.93 AC ±141,000 SF Total Campus Size

±29,754 SF
Total Available SF

±50,000 SF
Future Available Built-to-Suit

CLASS B

Flex Space

17' Clear Height

> A-2 Zoning