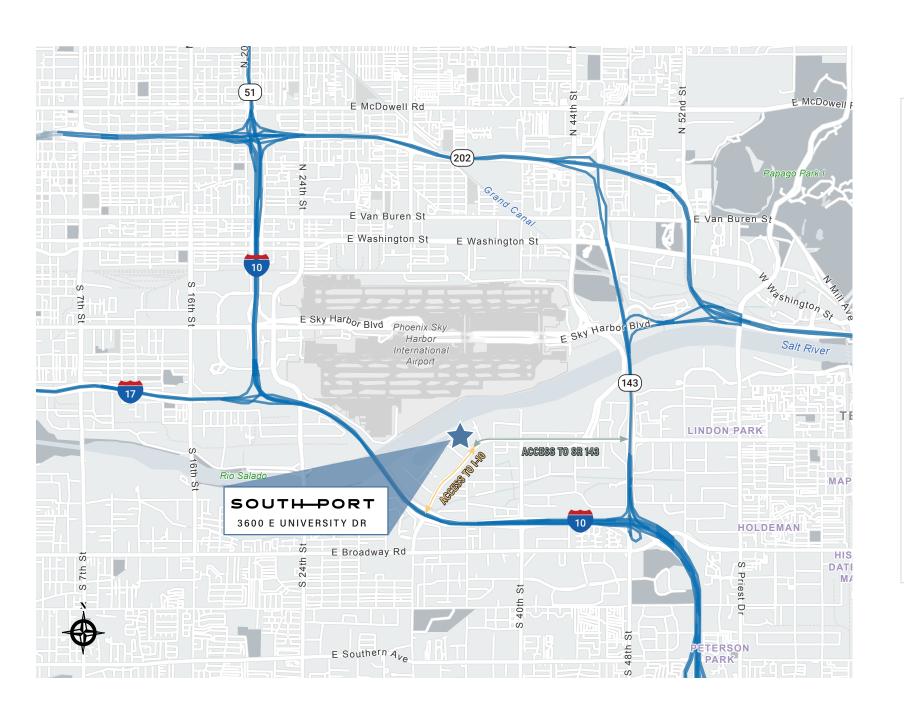

# SOUTH-PORT

3600 EAST UNIVERSITY DRIVE | PHOENIX, AZ

### INTRODUCING SOUTHPORT: UNLOCK YOUR BUSINESS POTENTIAL

Nestled in one of the valley's premier submarkets, Southport boasts a dynamic seven-building campus spanning 141,000 RSF on 14.93 acres. Expertly designed to meet diverse business requirements, Southport provides an ideal setting for office, logistics, distribution, and manufacturing operations.

### **AVAILABILITIES**

±14.93 AC ±141,000 SF Total Campus Size

±29,754 SF
Total Available SF

±50,000 SF
Future Available Built-to-Suit

CLASS B

Flex Space

17' Clear Height

> A-2 Zoning

### FREEWAY ACCESS

Southport offers immediate access to Interstate 10 and SR 143