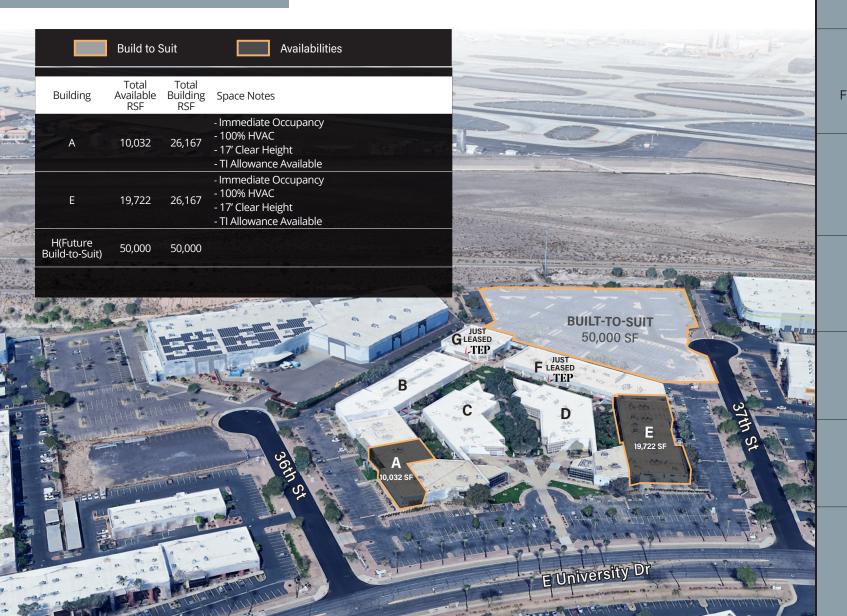

### INTRODUCING SOUTHPORT: UNLOCK YOUR BUSINESS POTENTIAL

Nestled in one of the valley's premier submarkets, Southport boasts a dynamic seven-building campus spanning 141,000 RSF on 14.93 acres. Expertly designed to meet diverse business requirements, Southport provides an ideal setting for office, logistics, distribution, and manufacturing operations.

### **AVAILABILITIES**

±14.93 AC ±141,000 SF Total Campus Size

±29,754 SF
Total Available SF

±50,000 SF
Future Available Built-to-Suit

CLASS B

Flex Space

17' Clear Height

> A-2 Zoning