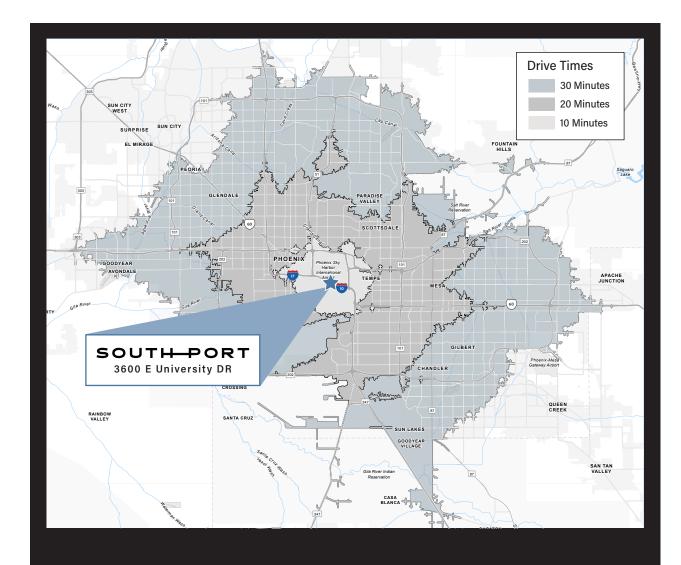

### TALENT POOL WITHIN REACH

ACCESS TO 95% OF METRO PHOENIX TALENT POOL
WITHIN 30 MINUTES