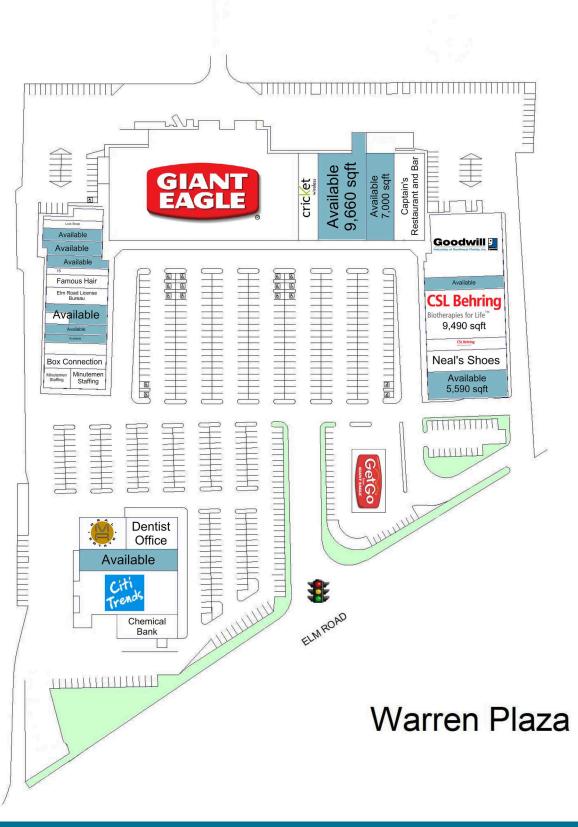

# Warren Plaza

2001-2107 Elm Road, Warren, OH 44483

| 1  | Chemical Bank                | 4,000 SF  |
|----|------------------------------|-----------|
| 2  | Citi Trends                  | 12,800 SF |
| 3  | Available                    | 4,480 SF  |
| 4  | Mid-America Management Corp  | 2,304 SF  |
| 5  | Dentist Office               | 4,250 SF  |
| 6  | Minutemen Staffing           | 2,200 SF  |
| 7  | Minutemen Staffing           | 1,800 SF  |
| 8  | Box Connection               | 2,200 SF  |
| 9  | Allstate Insurance           | 2,400 SF  |
| 10 | Available                    | 650 SF    |
| 11 | Available                    | 1,600 SF  |
| 12 | Available                    | 3,200 SF  |
| 13 | Elm Road License Bureau      | 2,500 SF  |
| 14 | Famous Hair                  | 1,440 SF  |
| 15 | PMD Gunsmithing              | 500 SF    |
| 16 | Available                    | 1,900 SF  |
| 17 | Available                    | 2,058 SF  |
| 18 | Available                    | 3,000 SF  |
| 19 | Look Sharp                   | 660 SF    |
| 21 | Giant Eagle                  | 57,623 SF |
| 22 | Cricket Wireless             | 4,290 SF  |
| 23 | Available                    | 9,660 SF  |
| 24 | Available                    | 7,000 SF  |
| 25 | Captain's Restaurant and Bar | 7,000 SF  |
| 26 | Goodwill Industries          | 13,824 SF |
| 27 | Available                    | 2,470 SF  |
| 28 | CSL Plasma                   | 9,490 SF  |
| 29 | CSL Plasma                   | 2,660 SF  |
| 30 | Neal's Shoes                 | 4,100 SF  |
| 31 | Available                    | 5,590 SF  |
| 32 | Get Go                       |           |