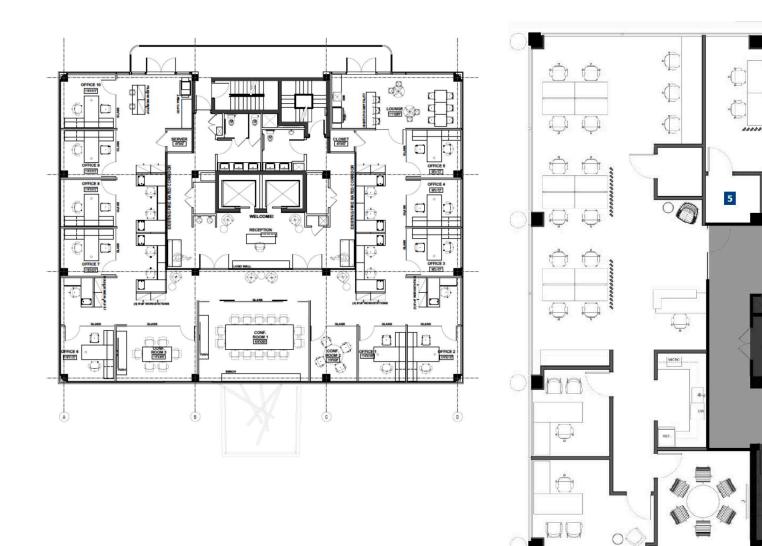

### Single Tenant Floor Plan

### Suite 501 - 1,730 SF

# GL TOWER | Floor Plans