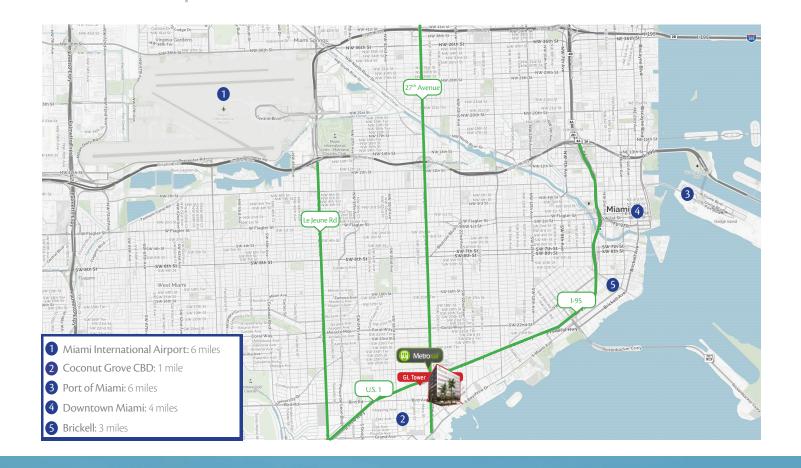

# GL TOWER 2900 SW 28<sup>th</sup> Terrace Coconut Grove, FL 33133

For Lease: 32,000 SF Multitenant, Luxury Office Tower New-to-Market

GL Tower is Coconut Grove's newest to market luxury office building. The 7-story GL Tower was renovated in 2016 to the industry's highest standards of design and finishes. The building is conveniently located on SW 28<sup>th</sup> Terrace, which is just off the recently renovated 27<sup>th</sup> Avenue and US 1, ten minutes away from both Downtown and Coral Gables, and five minutes away from Coconut Grove shops. The property is also within walking distance to the Metrorail at 27<sup>th</sup> Avenue, and across the street from The Underline, Miami's upcoming 10-mile linear park and urban trail. Other amenities include a parking ratio of 3/1000, impact-resistant windows and doors, emergency generator, elevators, and beautiful natural landscaping.