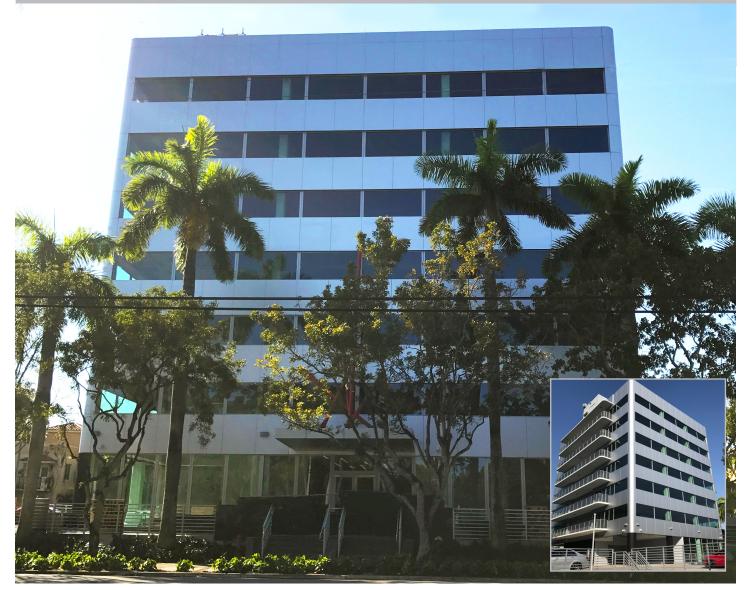

# GL TOWER 2900 SW 28<sup>th</sup> Terrace Coconut Grove, FL 33133

For Lease: 32,000 SF Multitenant, Luxury Office Tower New-to-Market

GL Tower is Coconut Grove's newest to market luxury office building. The 7-story GL Tower was renovated in 2016 to the industry's highest standards of design and finishes. The building is conveniently located on SW 28<sup>th</sup> Terrace, which is just off the recently renovated 27<sup>th</sup> Avenue and US 1, ten minutes away from both Downtown and Coral Gables, and five minutes away from Coconut Grove shops. The property is also within walking distance to the Metrorail at 27<sup>th</sup> Avenue, and across the street from The Underline, Miami's upcoming 10-mile linear park and urban trail. Other amenities include a parking ratio of 3/1000, impact-resistant windows and doors, emergency generator, elevators, and beautiful natural landscaping.