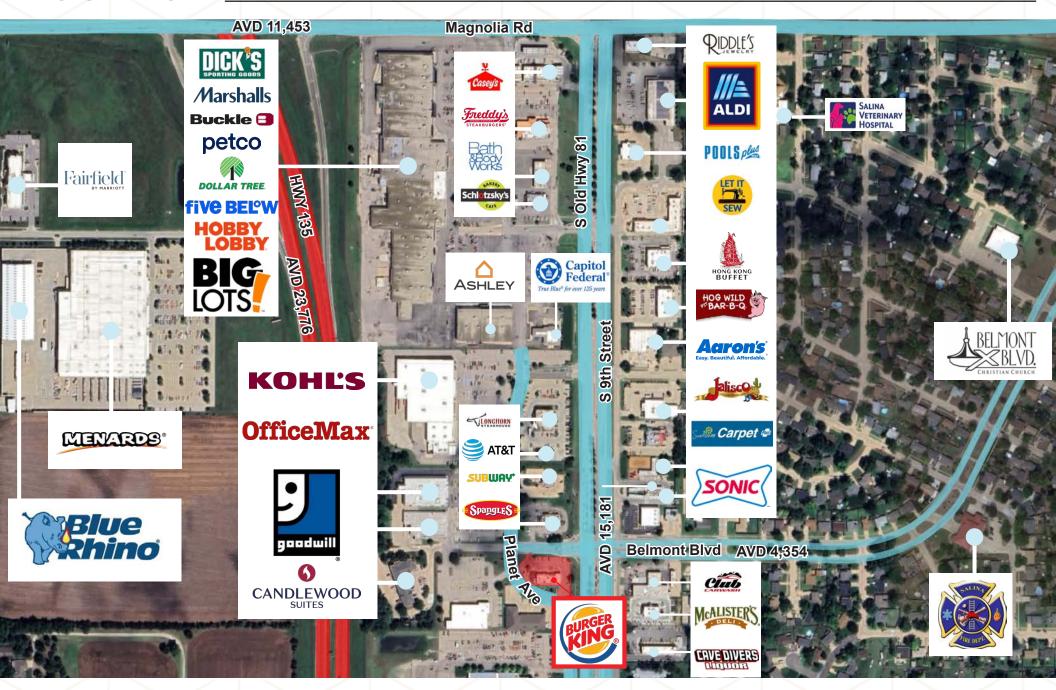

brand through a commitment to premium ingredients, signature recipes, and a cherished guest experience. Burger King® is one of the world's most recognizable and best loved burger franchise brands, with approximately 19,000 restaurants around the world—and still growing.

The operations were recently taken over by Kansas King Inc, who acquired 16 Burger King locations in Kansas (11) and Nebraska (5). Kansas King is made up of seasoned professionals with over 40 years of combined QSR experience. The Director of Operations has over 27 years of experience with Burger King and currently oversees 20 restaurant locations, 3 district managers, and approximately 350 team members.





# SITE PLAN



### **BURGER KING**

2650 S 9th St. Salina KS 67401



SUBJECT

# SURROUNDING AERIAL



# LOCATION



### LOCATION AERIAL



# LOCAL CONTEXT



# **DEMOGRAPHIC ANALYSIS**







| POPULATION