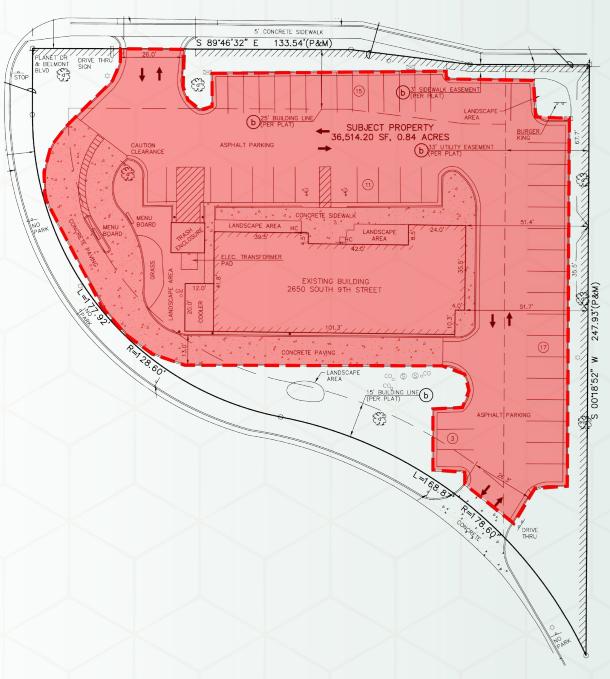

food in a family-friendly atmosphere.

For more than 50 successful years, Burger King has grown their brand through a commitment to premium ingredients, signature recipes, and a cherished guest experience. Burger King® is one of the world's most recognizable and best loved burger franchise brands, with approximately 19,000 restaurants around the world—and still growing.

The operations were recently taken over by Kansas King Inc, who acquired 16 Burger King locations in Kansas (11) and Nebraska (5). Kansas King is made up of seasoned professionals with over 40 years of combined QSR experience. The Director of Operations has over 27 years of experience with Burger King and currently oversees 20 restaurant locations, 3 district managers, and approximately 350 team members.





# SITE PLAN



### **BURGER KING**

2650 S 9th St. Salina KS 67401



SUBJECT

# SURROUNDING AERIAL



# LOCATION



### LOCATION AERIAL



# LOCAL CONTEXT



# **DEMOGRAPHIC ANALYSIS**







| POPULATION