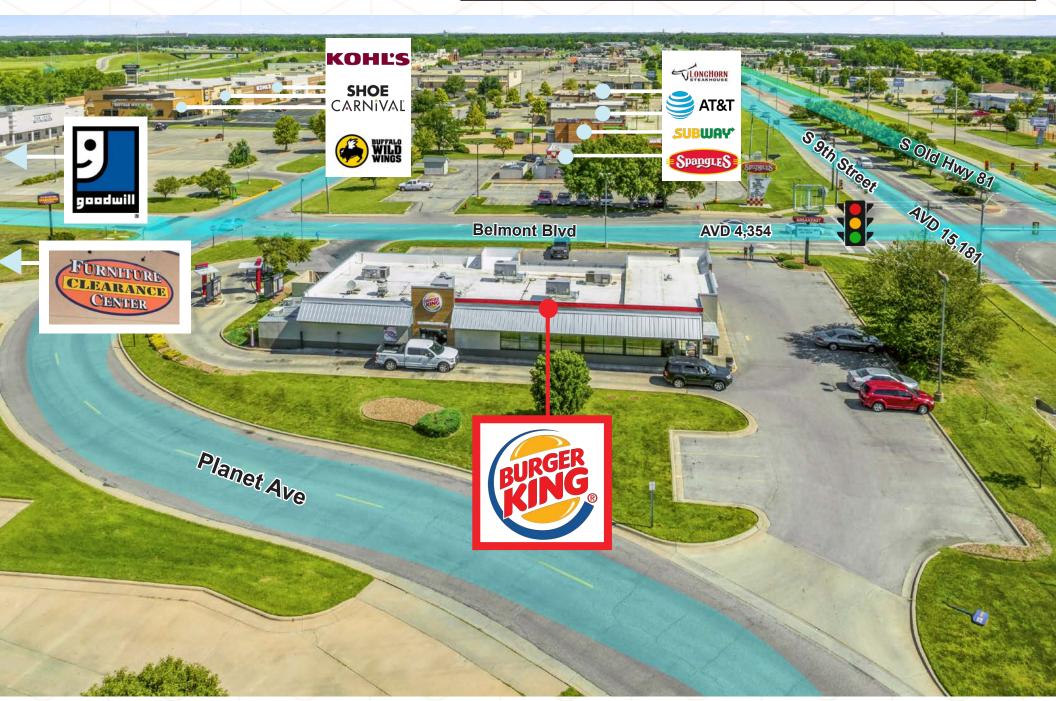

s grown their brand through a commitment to premium ingredients, signature recipes, and a cherished guest experience. Burger King® is one of the world's most recognizable and best loved burger franchise brands, with approximately 19,000 restaurants around the world—and still growing.

The operations were recently taken over by Kansas King Inc, who acquired 16 Burger King locations in Kansas (11) and Nebraska (5). Kansas King is made up of seasoned professionals with over 40 years of combined QSR experience. The Director of Operations has over 27 years of experience with Burger King and currently oversees 20 restaurant locations, 3 district managers, and approximately 350 team members.





# SITE PLAN



### **BURGER KING**

2650 S 9th St. Salina KS 67401



SUBJECT

# SURROUNDING AERIAL



# LOCATION



### LOCATION AERIAL



# LOCAL CONTEXT



# **DEMOGRAPHIC ANALYSIS**







| POPULATION