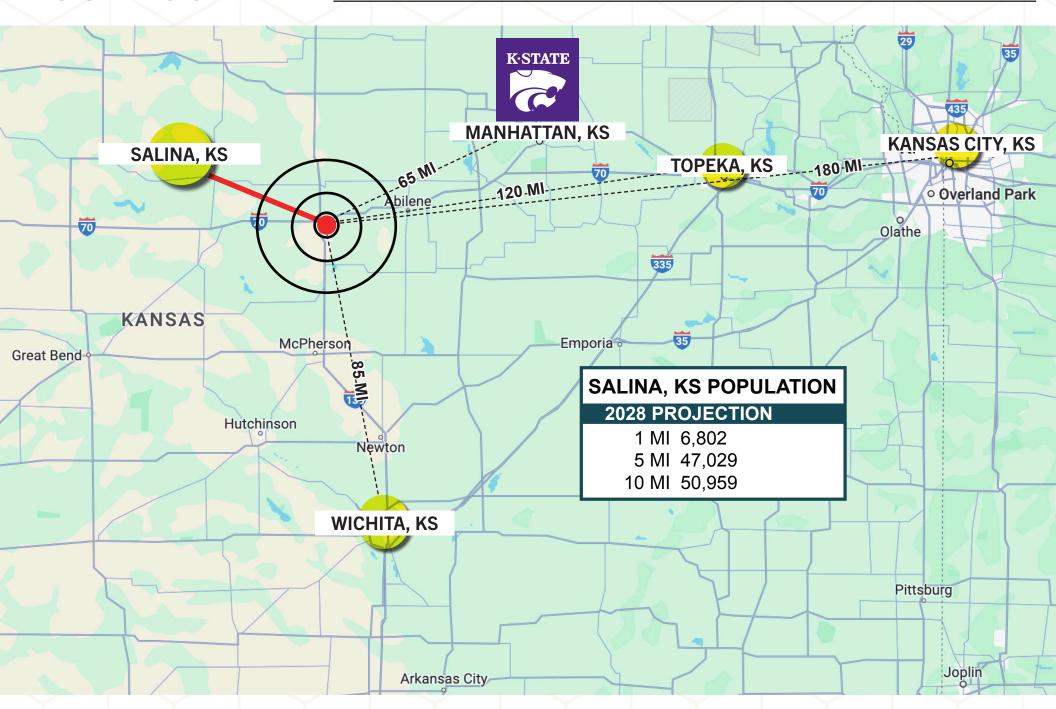

### LOCATION AERIAL

# **DEMOGRAPHIC ANALYSIS**

| POPULATION                                                                                                                                                                                                                                                                                                                                                                                                                                                                                                                                                                                                                                                                                                                                                                                                                                                                                                                                                                                                                                                                                                                                                                                                                                                                                                                                                                                                                                                                                                                                                                                                                                                                                                                                                                                                                                                                                                                                                                                                    | 1 MILE                                         | 5 MILES                                               | 10 MILES                                              |
|---------------------------------------------------------------------------------------------------------------------------------------------------------------------------------------------------------------------------------------------------------------------------------------------------------------------------------------------------------------------------------------------------------------------------------------------------------------------------------------------------------------------------------------------------------------------------------------------------------------------------------------------------------------------------------------------------------------------------------------------------------------------------------------------------------------------------------------------------------------------------------------------------------------------------------------------------------------------------------------------------------------------------------------------------------------------------------------------------------------------------------------------------------------------------------------------------------------------------------------------------------------------------------------------------------------------------------------------------------------------------------------------------------------------------------------------------------------------------------------------------------------------------------------------------------------------------------------------------------------------------------------------------------------------------------------------------------------------------------------------------------------------------------------------------------------------------------------------------------------------------------------------------------------------------------------------------------------------------------------------------------------|------------------------------------------------|-------------------------------------------------------|-------------------------------------------------------|
| 2028 Projection                                                                                                                                                                                                                                                                                                                                                                                                                                                                                                                                                                                                                                                                                                                                                                                                                                                                                                                                                                                                                                                                                                                                                                                                                                                                                                                                                                                                                                                                                                                                                                                                                                                                                                                                                                                                                                                                                                                                                                                               | 6,802                                          | 47,029                                                | 50,959                                                |
| 2023 Estimate                                                                                                                                                                                                                                                                                                                                                                                                                                                                                                                                                                                                                                                                                                                                                                                                                                                                                                                                                                                                                                                                                                                                                                                                                                                                                                                                                                                                                                                                                                                                                                                                                                                                                                                                                                                                                                                                                                                                                                                                 | 6,870                                          | 47,284                                                | 51,267                                                |
| HOUSEHOLDS                                                                                                                                                                                                                                                                                                                                                                                                                                                                                                                                                                                                                                                                                                                                                                                                                                                                                                                                                                                                                                                                                                                                                                                                                                                                                                                                                                                                                                                                                                                                                                                                                                                                                                                                                                                                                                                                                                                                                                                                    |                                                |                                                       |                                                       |
| 2028 Projection                                                                                                                                                                                                                                                                                                                                                                                                                                                                                                                                                                                                                                                                                                                                                                                                                                                                                                                                                                                                                                                                                                                                                                                                                                                                                                                                                                                                                                                                                                                                                                                                                                                                                                                                                                                                                                                                                                                                                                                               | 2,594                                          | 19,104                                                | 20,586                                                |
| 2020 F10Jection                                                                                                                                                                                                                                                                                                                                                                                                                                                                                                                                                                                                                                                                                                                                                                                                                                                                                                                                                                                                                                                                                                                                                                                                                                                                                                                                                                                                                                                                                                                                                                                                                                                                                                                                                                                                                                                                                                                                                                                               | 2,394                                          | -0,-0.                                                | _0,000                                                |
|                                                                                                                                                                                                                                                                                                                                                                                                                                                                                                                                                                                                                                                                                                                                                                                                                                                                                                                                                                                                                                                                                                                                                                                                                                                                                                                                                                                                                                                                                                                                                                                                                                                                                                                                                                                                                                                                                                                                                                                                               | 2,622                                          | 19,212                                                | 20,716                                                |
| 2023 Estimate  \$ AVG. HOUSEHOLD INCOM                                                                                                                                                                                                                                                                                                                                                                                                                                                                                                                                                                                                                                                                                                                                                                                                                                                                                                                                                                                                                                                                                                                                                                                                                                                                                                                                                                                                                                                                                                                                                                                                                                                                                                                                                                                                                                                                                                                                                                        | 2,622<br>IE                                    | 19,212                                                | 20,716                                                |
| 2023 Estimate  \$ AVG. HOUSEHOLD INCOM  Average Household Income                                                                                                                                                                                                                                                                                                                                                                                                                                                                                                                                                                                                                                                                                                                                                                                                                                                                                                                                                                                                                                                                                                                                                                                                                                                                                                                                                                                                                                                                                                                                                                                                                                                                                                                                                                                                                                                                                                                                              | 2,622<br>IE<br>e \$79,547                      | \$68,888                                              | \$70,358                                              |
| 2023 Estimate  \$\square\$ AVG. HOUSEHOLD INCOM Average Household Income Less than \$25,000                                                                                                                                                                                                                                                                                                                                                                                                                                                                                                                                                                                                                                                                                                                                                                                                                                                                                                                                                                                                                                                                                                                                                                                                                                                                                                                                                                                                                                                                                                                                                                                                                                                                                                                                                                                                                                                                                                                   | 2,622<br>IE                                    | \$68,888<br>3,970                                     | \$70,358<br>4,102                                     |
| 2023 Estimate  \$ AVG. HOUSEHOLD INCOM  Average Household Income                                                                                                                                                                                                                                                                                                                                                                                                                                                                                                                                                                                                                                                                                                                                                                                                                                                                                                                                                                                                                                                                                                                                                                                                                                                                                                                                                                                                                                                                                                                                                                                                                                                                                                                                                                                                                                                                                                                                              | 2,622<br>IE<br>e \$79,547<br>320               | \$68,888                                              | 20,716<br>\$70,358                                    |
| 2023 Estimate  \$ AVG. HOUSEHOLD INCOM  Average Household Income  Less than \$25,000  \$25,000 - \$50,000                                                                                                                                                                                                                                                                                                                                                                                                                                                                                                                                                                                                                                                                                                                                                                                                                                                                                                                                                                                                                                                                                                                                                                                                                                                                                                                                                                                                                                                                                                                                                                                                                                                                                                                                                                                                                                                                                                     | 2,622<br>IE  e \$79,547  320  511              | \$68,888<br>3,970<br>4,973                            | \$70,358<br>4,102<br>5,332                            |
| 2023 Estimate  AVG. HOUSEHOLD INCOM  Average Household Income  Less than \$25,000  \$25,000 - \$50,000  \$50,000 - \$75,000                                                                                                                                                                                                                                                                                                                                                                                                                                                                                                                                                                                                                                                                                                                                                                                                                                                                                                                                                                                                                                                                                                                                                                                                                                                                                                                                                                                                                                                                                                                                                                                                                                                                                                                                                                                                                                                                                   | 2,622<br>IE  e \$79,547  320  511  581         | \$68,888<br>3,970<br>4,973<br>4,038                   | \$70,358<br>4,102<br>5,332<br>4,319                   |
| 2023 Estimate  \$\square\$ AVG. HOUSEHOLD INCOM  Average Household Income Less than \$25,000 \$25,000 - \$50,000 \$50,000 - \$75,000 \$75,000 - \$100,000                                                                                                                                                                                                                                                                                                                                                                                                                                                                                                                                                                                                                                                                                                                                                                                                                                                                                                                                                                                                                                                                                                                                                                                                                                                                                                                                                                                                                                                                                                                                                                                                                                                                                                                                                                                                                                                     | 2,622<br>IE  e \$79,547  320  511  581  353    | \$68,888<br>3,970<br>4,973<br>4,038<br>1,959          | \$70,358<br>4,102<br>5,332<br>4,319<br>2,206          |
| 2023 Estimate  \$\sqrt{\sqrt{\sqrt{\sqrt{\sqrt{\sqrt{\sqrt{\sqrt{\sqrt{\sqrt{\sqrt{\sqrt{\sqrt{\sqrt{\sqrt{\sqrt{\sqrt{\sqrt{\sqrt{\sqrt{\sqrt{\sqrt{\sqrt{\sqrt{\sqrt{\sqrt{\sqrt{\sqrt{\sqrt{\sqrt{\sqrt{\sqrt{\sqrt{\sqrt{\sqrt{\sqrt{\sqrt{\sqrt{\sqrt{\sqrt{\sqrt{\sqrt{\sqrt{\sqrt{\sqrt{\sqrt{\sqrt{\sqrt{\sqrt{\sqrt{\sqrt{\sqrt{\sqrt{\sqrt{\sqrt{\sqrt{\sqrt{\sqrt{\sqrt{\sqrt{\sqrt{\sqrt{\sqrt{\sqrt{\sqrt{\sqrt{\sqrt{\sqrt{\sqrt{\sqrt{\sqrt{\sqrt{\sqrt{\sqrt{\sqrt{\sqrt{\sqrt{\sqrt{\sqrt{\sqrt{\sqrt{\sqrt{\sqrt{\sqrt{\sqrt{\sqrt{\sqrt{\sqrt{\sqrt{\sqrt{\sqrt{\sqrt{\sqrt{\sqrt{\sqrt{\sqrt{\sqrt{\sqrt{\sqrt{\sqrt{\sqrt{\sqrt{\sqrt{\sqrt{\sqrt{\sqrt{\sqrt{\sqrt{\sqrt{\sqrt{\sqrt{\sqrt{\sqrt{\sqrt{\sqrt{\sqrt{\sqrt{\sqrt{\sqrt{\sqrt{\sqrt{\sqrt{\sqrt{\sqrt{\sqrt{\sqrt{\sqrt{\sqrt{\sqrt{\sqrt{\sqrt{\sqrt{\sqrt{\sqrt{\sqrt{\sqrt{\sqrt{\sqrt{\sqrt{\sqrt{\sqrt{\sqrt{\sqrt{\sqrt{\sqrt{\sqrt{\sqrt{\sqrt{\sqrt{\sqrt{\sqrt{\sqrt{\sqrt{\sqrt{\sqrt{\sqrt{\sqrt{\sqrt{\sqrt{\sqrt{\sqrt{\sqrt{\sqrt{\sqrt{\sqrt{\sqrt{\sqrt{\sqrt{\sqrt{\sqrt{\sqrt{\sqrt{\sqrt{\sqrt{\sqrt{\sqrt{\sqrt{\sqrt{\sqrt{\sqrt{\sqrt{\sqrt{\sqrt{\sqrt{\sqrt{\sqrt{\sqrt{\sqrt{\sqrt{\sqrt{\sqrt{\sqrt{\sqrt{\sqrt{\sqrt{\sqrt{\sqrt{\sqrt{\sqrt{\sqrt{\sqrt{\sqrt{\sqrt{\sqrt{\sqrt{\sqrt{\sqrt{\sqrt{\sqrt{\sqrt{\sqrt{\sqrt{\sqrt{\sqrt{\sqrt{\sqrt{\sqrt{\sqrt{\sqrt{\sqrt{\sqrt{\sqrt{\sqrt{\sqrt{\sqrt{\sqrt{\sqrt{\sqrt{\sqrt{\sqrt{\sqrt{\sqrt{\sqrt{\sqrt{\sqrt{\sqrt{\sqrt{\sqrt{\sqrt{\sqrt{\sqrt{\sqrt{\sqrt{\sqrt{\sqrt{\sqrt{\sqrt{\sqrt{\sqrt{\sqrt{\sqrt{\sqrt{\sqrt{\sqrt{\sqrt{\sqrt{\sqrt{\sqrt{\sqrt{\sqrt{\sqrt{\sqrt{\sqrt{\sq}\sqrt{\sqrt{\sqrt{\sqrt{\sqrt{\sqrt{\sqrt{\sqrt{\sqrt{\sqrt{\sqrt{\sqrt{\sqrt{\sqrt{\sqrt{\sqrt{\sqrt{\sqrt{\sqrt{\sqrt{\sqrt{\sqrt{\sqrt{\sqrt{\sqrt{\sqrt{\sqrt{\sqrt{\sqrt{\sqrt{\sqrt{\sqrt{\sqrt{\sqrt{\sqrt{\sqrt{\sqrt{\sqrt{\sqrt{\sqrt{\sqrt{\sqrt{\sq}}}}}}}}\sqrt{\sqrt{\sqrt{\sint{\sint{\sinq}}}}}}}}}}}}}}}}}}}}}}}}}}}}}}}}}}}} | 2,622  IE  e \$79,547  320  511  581  353  522 | \$68,888<br>3,970<br>4,973<br>4,038<br>1,959<br>2,086 | \$70,358<br>4,102<br>5,332<br>4,319<br>2,206<br>2,234 |