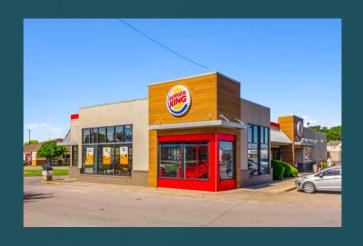

ease Term         | 20 Years (12-Years Remaining) |
| Renewal Options    | Four, 5-Year                  |
|                    |                               |

7.5% Every 5-Years

### SITE DESCRIPTION

Year Built Approx. 1997 | Remodel 2017

Building SF Approx. 4,212 Sq. Ft.

Lot Size Approx. 0.68 Acres

#### **RENT ROLL**

| Years 1-5   | \$ 121,152 |                 |
|-------------|------------|-----------------|
| Years 6-10  | \$ 130,236 | 6.50% Cap Rate  |
| Years 11-15 | \$ 140,004 | 6.98% Cap Rate  |
| Years 16-20 | \$ 150,504 | 7.51% Cap Rate  |
| Option 1    | \$ 161,796 | 8.07% Cap Rate  |
| Option 2    | \$ 173,928 | 8.67% Cap Rate  |
| Option 3    | \$ 186,972 | 9.33% Cap Rate  |
| Option 4    | \$ 201,000 | 10.02% Cap Rate |
|             |            |                 |





**PURCHASE PRICE** 

\$2,005,000



ANNUAL RENT

\$130,236





LEASE TYPE

**ABSOLUTE NNN** 

### AREA OVERVIEW

SALINA, KS

Salina, Kansas is located in north central Kansas near the geographic center of the contiguous United States and is the county seat of Saline County. It is now a micropolis and regional trade center for North Central Kansas. It is the seventh-largest city in Kansas with a 2000 U.S. Census Bureau estimated population of over 45,679. Continued growth has brought the population to well over 51,000. The city is located at the intersection of Interstate 70 and Interstate 135, it is 81 miles north of Wichita, Kansas, and 164 miles west of Kansas City, Missouri. Salina lies in the Smoky Hills region of the Great Plains approximately 6 miles west-southwest of the conflu