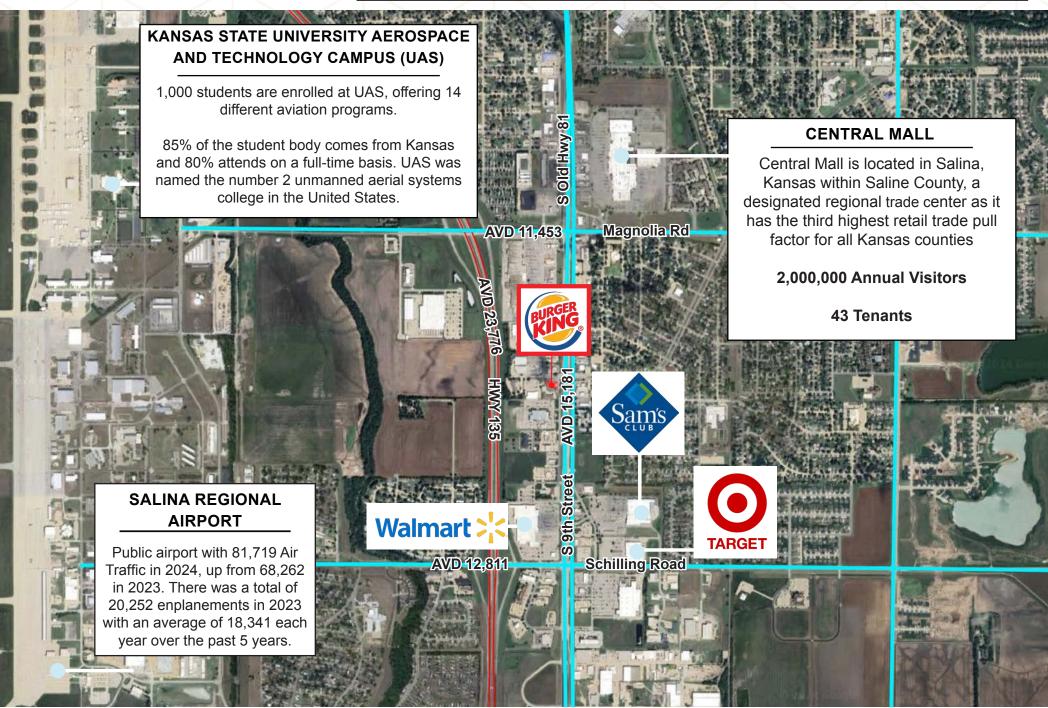

ent to premium ingredients, signature recipes, and a cherished guest experience. Burger King® is one of the world's most recognizable and best loved burger franchise brands, with approximately 19,000 restaurants around the world—and still growing.

The operations were recently taken over by Kansas King Inc, who acquired 16 Burger King locations in Kansas (11) and Nebraska (5). Kansas King is made up of seasoned professionals with over 40 years of combined QSR experience. The Director of Operations has over 27 years of experience with Burger King and currently oversees 20 restaurant locations, 3 district managers, and approximately 350 team members.





# SITE PLAN



### **BURGER KING**

2650 S 9th St. Salina KS 67401



SUBJECT

# SURROUNDING AERIAL



# LOCATION



### LOCATION AERIAL



# LOCAL CONTEXT



# **DEMOGRAPHIC ANALYSIS**







| POPULATION