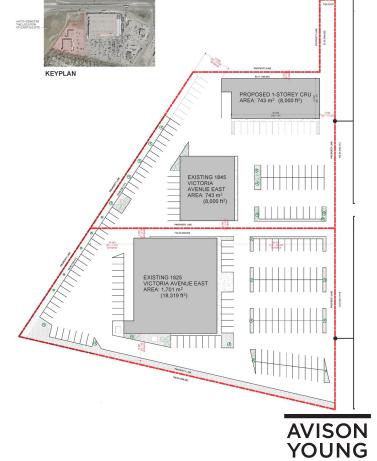

## Two Large Standalone Buildings on a Large Lot For Sale

This two building bundle in the heart of Regina's east retail area was built in 1999. 1825 & 1845 Victoria Avenue East sits adjacent to Home Depot and Capital City Centre on a 166,518 sf lot.

Asking Price: \$6,500,000

Property Tax: \$154,155.54 (2024)

Total Building Area: 28,402 sf

Possession: Upon completion of documents

For further information

Linely Schaefer
Managing Director, Broker
306 559 9009
linely.schaefer@avisonyoung.com