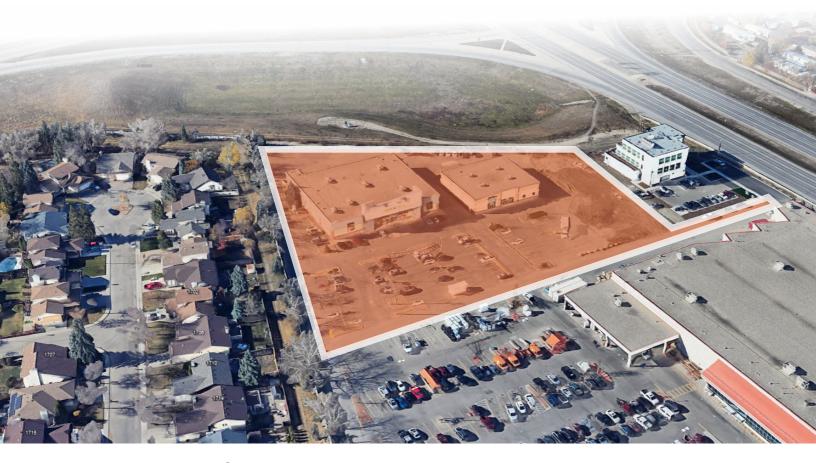

## Two Large Standalone Buildings on a Large Lot For Sale

This two building bundle in the heart of Regina's east retail area was built in 1999. 1825 & 1845 Victoria Avenue East sits adjacent to Home Depot and Capital City Centre on a 166,518 sf lot.

Visible from the Ring Road's exit on to Victoria Avenue, this property is seen by 10,000 - 66,000 vehicles passing by daily.

This site is ideal for a large or mid-sized retailer user, or office space. Past tenants included a big box store and a gym.