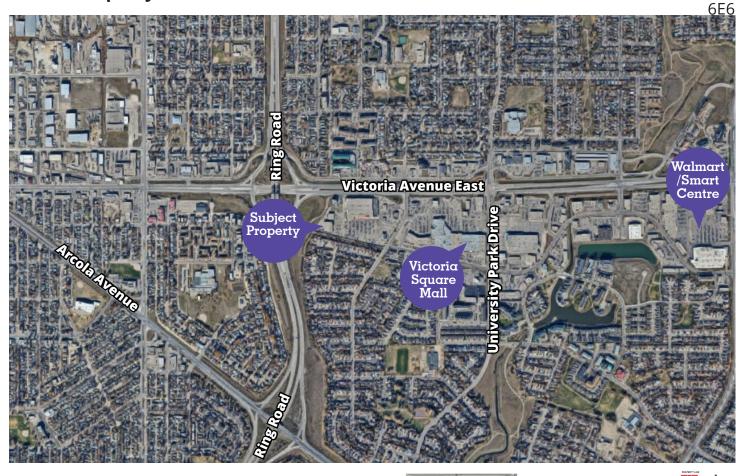

## Two Large Standalone Buildings on a Large Lot For Sale

This two building bundle in the heart of Regina's east retail area was built in 1999. 1825 & 1845 Victoria Avenue East sits adjacent to Home Depot and Capital City Centre on a 166,518 sf lot.

Visible from the Ring Road's exit on to Victoria Avenue, this property is seen by 10,000 - 66,000 vehicles passing by daily.

This site is ideal for a large or mid-sized retailer user, or office space. Past tenants included a big box store and a gym.