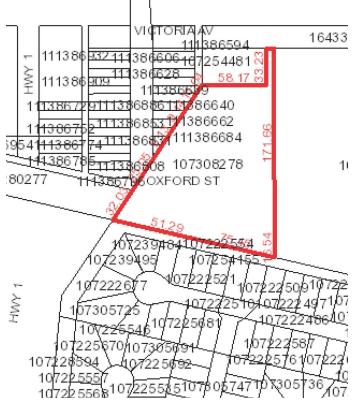

## Two Large Standalone Buildings on a Large Lot For Sale

This two building bundle in the heart of Regina's east retail area was built in 1999. 1825 & 1845 Victoria Avenue East sits adjacent to Home Depot and Capital City Centre on a 166,518 sf lot.