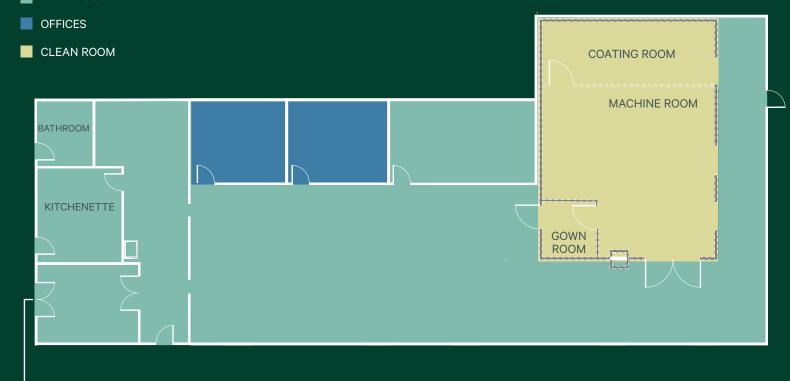

### **Property Features**

+ Building Size: ±54,100 SF

+ Available: ±4,353 SF

- Clean Room: ±850 SF

- Machine Room: ±619 SF

- Coating Room: ±225 SF

- Gown Room: ±64 SF

+ Sublease Term: May 2026

#### Floor Plan

■ WAREHOUSE

ONE (1) LOADING DOCK

© 2024 CBRE, Inc. All rights reserved. This information has been obtained from sources believed reliable, but has not been verified for accuracy or completeness. You should conduct a careful, independent investigation of the property and verify all information. Any reliance on this information is solely at your own risk. CBRE and the CBRE logo are service marks of CBRE, Inc. All other marks displayed on this document are the property of their respective owners, and the use of such logos does not imply any affiliation with or endorsement of CBRE. Photos herein are the property of their respective owners. Use of these images without the express written consent of the owner is prohibited.