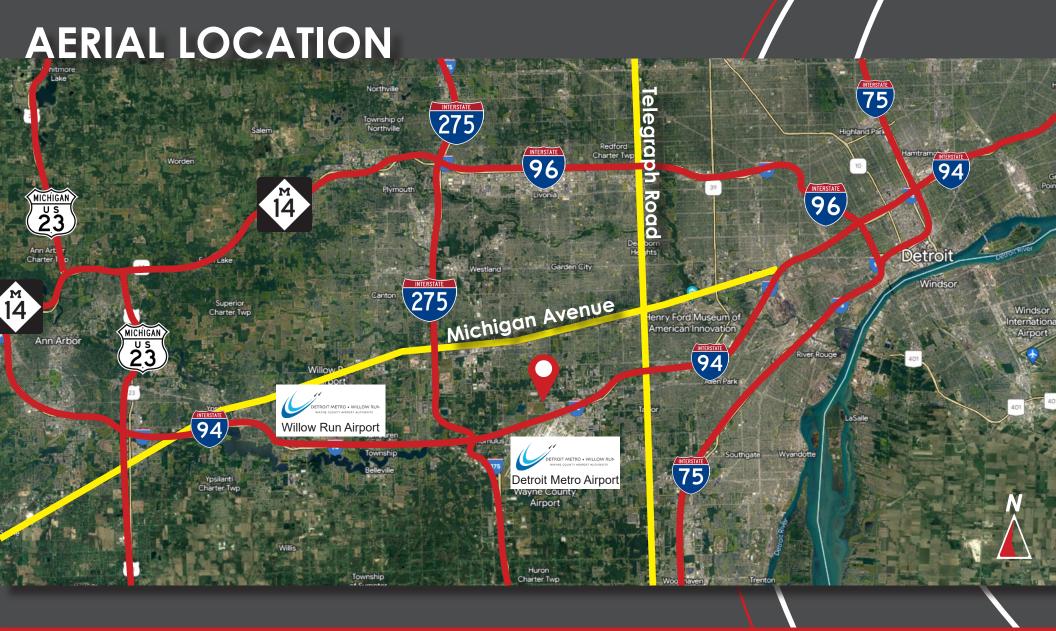

Information contained herein is deemed to be reliable but is not guaranteed and may be withdrawn at any time.

- Prime land Shovel Ready for Development!
- Located less than a half mile from the brand new Vining Road and I-94 Interchange
- Adjacent to 3,000,000 of new distribution building space
- Across the street from major industrial and commercial developments
- Zoned regional center which allows for many possible uses
- Tremendous location
- \* Site is clean and clear!