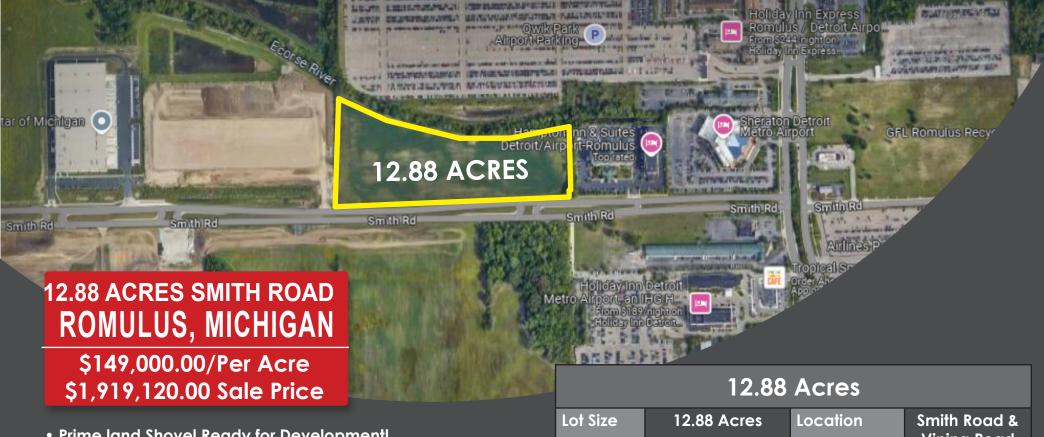

## FOR SALE

12.88 ACRES SMITH ROAD ROMULUS, MICHIGAN

38345 W. 10 Mile Road, Suite 100 Farmington Hills, MI 48335

**248.536.2888** WWW.BURGERCOLLC.COM

Paul Burger, SIOR

President

586.202.7800

paul@burgercollc.com

Information contained herein is deemed to be reliable but is not guaranteed and may be withdrawn at any time.

- Prime land Shovel Ready for Development!
- Located less than a half mile from the brand new Vining Road and I-94 Interchange
- Adjacent to 3,000,000 of new distribution building space
- Across the street from major industrial and commercial developments
- Zoned regional center which allows for many possible uses
- Tremendous location
- \* Site is clean and clear!

| 12.88 Acres |                 |            |                             |
|-------------|-----------------|------------|-----------------------------|
| Lot Size    | 12.88 Acres     | Location   | Smith Road &<br>Vining Road |
| Zoning      | Regional Center | Sewer      | On Site                     |
| Gas         | On Site         | Electrical | On Site                     |
| Water       | On Site         | Parcel     | 80-037-99-<br>0035-705      |