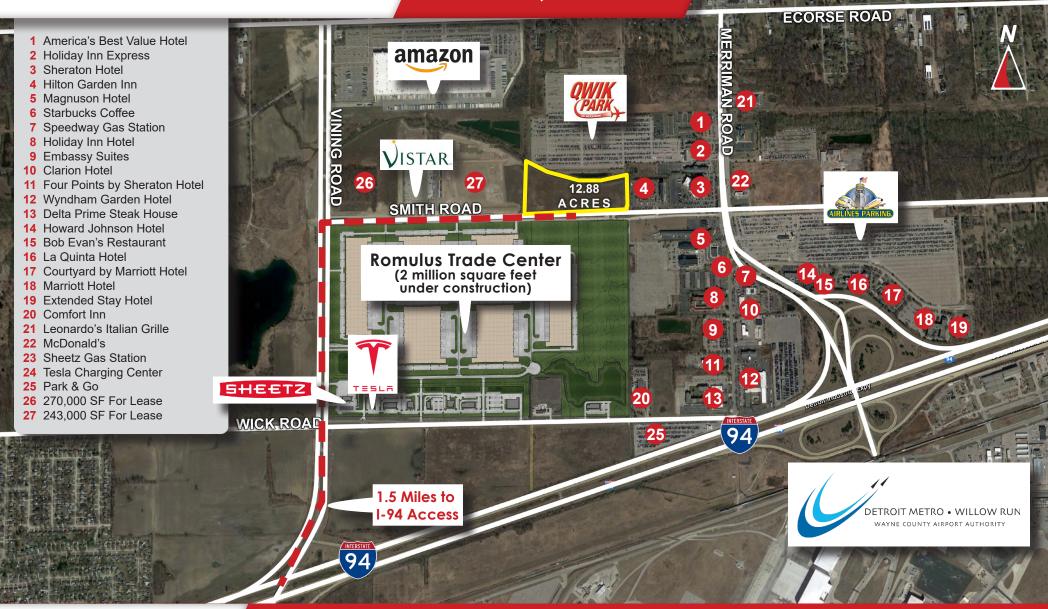

Information contained herein is deemed to be reliable but is not guaranteed and may be withdrawn at any time.

- Prime land Shovel Ready for Development!
- Located less than a half mile from the brand new Vining Road and I-94 Interchange
- Adjacent to 3,000,000 of new distribution building space
- Across the street from major industrial and commercial developments
- Zoned regional center which allows for many possible uses
- Tremendous location
- \* Site is clean and clear!

| 12.88 Acres |                 |            |                             |
|-------------|-----------------|------------|-----------------------------|
| Lot Size    | 12.88 Acres     | Location   | Smith Road &<br>Vining Road |
| Zoning      | Regional Center | Sewer      | On Site                     |
| Gas         | On Site         | Electrical | On Site                     |
| Water       | On Site         | Parcel     | 80-037-99-<br>0035-705      |