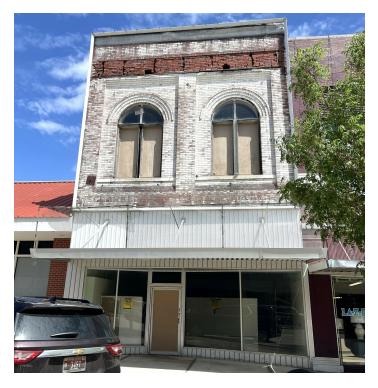

## 208 E. MAIN STREET

208 E Main St. Shawnee, OK 74801

### **OFFERING SUMMARY**

| Sale Price:    | \$115,000 |
|----------------|-----------|
| Building Size: | 8,225 SF  |
| Lot Size:      | 3,500 SF  |
| Price / SF:    | \$13.98   |
| Year Built:    | 1920      |

#### **PROPERTY OVERVIEW**

Excellent opportunity to own a piece of Main Street Shawnee! The building could use a facelift, but has great bones. Shawnee has made drastic efforts and improvements along Main Street with new sidewalks and parks to foster foot traffic and commerce. The first floor would be optimized as retail with 15'4" ceiling height and includes a mezzanine overlooking the floor. The second floor boasts high ceilings ranging from 11'8" to 13'8" and could be built out as very cool office space or a residential unit. Current owner has just installed a new electric service panel to the building. Come see the potential at 208 E. Main!

### **PROPERTY HIGHLIGHTS**

- Tall ceilings throughout
- Retail frontage along Main Street
- Open floor plan allowing for broad uses
- Mezzanine overlooking the first floor
- New electric service panel