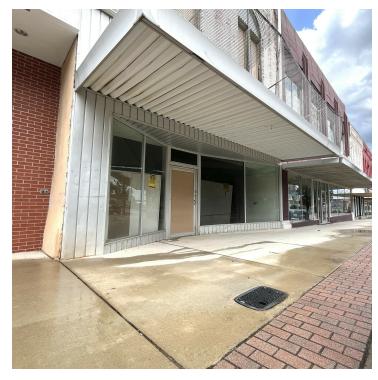

## 208 E. MAIN STREET

208 E Main St. Shawnee, OK 74801





### **OFFERING SUMMARY**

| Sale Price:    | \$115,000 |
|----------------|-----------|
| Building Size: | 8,225 SF  |
| Lot Size:      | 3,500 SF  |
| Price / SF:    | \$13.98   |
| Year Built:    | 1920      |

#### **PROPERTY OVERVIEW**

Excellent opportunity to own a piece of Main Street Shawnee! The building could use a facelift, but has great bones. Shawnee has made drastic efforts and improvements along Main Street with new sidewalks and parks to foster foot traffic and commerce. The first floor would be optimized as retail with 15'4" ceiling height and includes a mezzanine overlooking the floor. The second floor boasts high ceilings ranging from 11'8" to 13'8" and could be built out as very cool office space or a residential unit. Current owner has just installed a new electric s