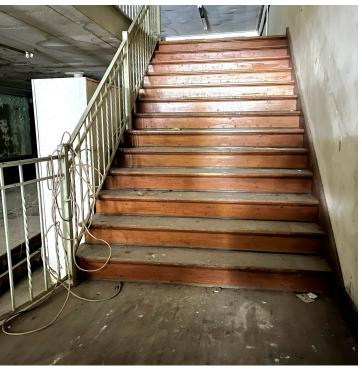

ade drastic efforts and improvements along Main Street with new sidewalks and parks to foster foot traffic and commerce. The first floor would be optimized as retail with 15'4" ceiling height and includes a mezzanine overlooking the floor. The second floor boasts high ceilings ranging from 11'8" to 13'8" and could be built out as very cool office space or a residential unit. Current owner has just installed a new electric service panel to the building. Come see the potential at 208 E. Main!

### **PROPERTY HIGHLIGHTS**

- Tall ceilings throughout
- Retail frontage along Main Street
- Open floor plan allowing for broad uses
- Mezzanine overlooking the first floor
- New electric service panel



### Zach Martin

## ADDITIONAL PHOTOS

# 208 E. MAIN STREET

208 E Main St. Shawnee, OK 74801











# 208 E. MAIN STREET

208 E Main St. Shawnee, OK 74801







405.823.1644 zach@adeptcre.com

# 208 E. MAIN STREET

208 E Main St. Shawnee, OK 74801



| POPULATION           | 0.3 MILES | 0.5 MILES | 1 MILE |
|----------------------|-----------|-----------|--------|
| Total Population     | 417       | 1,608     | 7,324  |
| Average Age          | 42        | 40        | 37     |
| Average Age (Male)   | 41        | 39        | 36     |
| Average Age (Female) | 43        | 41        | 38     |

| HOUSEHOLDS & INCOME | 0.3 MILES | 0.5 MILES | 1 MILE    |
|---------------------|-----------|-----------|-----------|
| Total Households    | 200       | 709       | 2,915     |
| # of Persons per HH | 2.1       | 2.3       | 2.5       |
| Average HH Income   | \$34,609  | \$41,226  | \$4