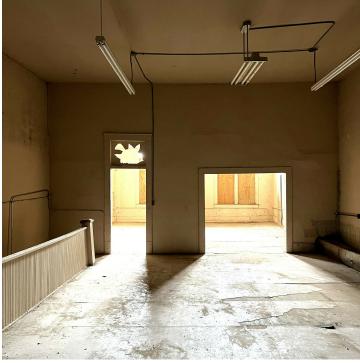

#### **PROPERTY OVERVIEW**

Excellent opportunity to own a piece of Main Street Shawnee! The building could use a facelift, but has great bones. Shawnee has made drastic efforts and improvements along Main Street with new sidewalks and parks to foster foot traffic and commerce. The first floor would be optimized as retail with 15'4" ceiling height and includes a mezzanine overlooking the floor. The second floor boasts high ceilings ranging from 11'8" to 13'8" and could be built out as very cool office space or a residential unit. Current owner has just installed a new electric service panel to the building. Come see the potential at 208 E. Main!

### **PROPERTY HIGHLIGHTS**

- Tall ceilings throughout
- Retail frontage along Main Street
- Open floor plan allowing for broad uses
- Mezzanine overlooking the first floor
- New electric service panel

## ADDITIONAL PHOTOS