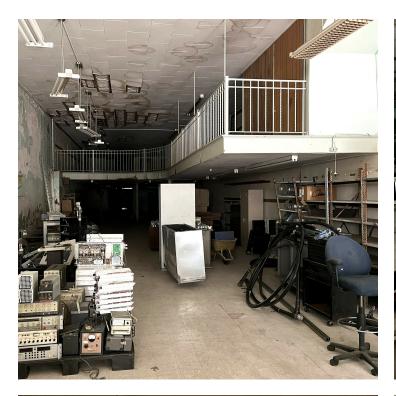

#### **PROPERTY OVERVIEW**

Excellent opportunity to own a piece of Main Street Shawnee! The building could use a facelift, but has great bones. Shawnee has made drastic efforts and improvements along Main Street with new sidewalks and parks to foster foot traffic and commerce. The first floor would be optimized as retail with 15'4" ceiling height and includes a mezzanine overlooking the floor. The second floor boasts high ceilings ranging from 11'8" to 13'8" and could be built out as very cool office space or a residential unit. Current owner has just installed a new electric service panel to the building. Come see the potential at 208 E. Main!

### **PROPERTY HIGHLIGHTS**

- Tall ceilings throughout
- Retail frontage along Main Street
- Open floor plan allowing for broad uses
- Mezzanine overlooking the first floor
- New electric service panel

## ADDITIONAL PHOTOS