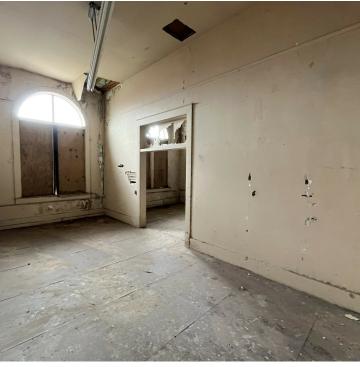

#### **PROPERTY OVERVIEW**

Excellent opportunity to own a piece of Main Street Shawnee! The building could use a facelift, but has great bones. Shawnee has made drastic efforts and improvements along Main Street with new sidewalks and parks to foster foot traffic and commerce. The first floor would be optimized as retail with 15'4" ceiling height and includes a mezzanine overlooking the floor. The second floor boasts high ceilings ranging from 11'8" to 13'8" and could be built out as very cool office space or a residential unit. Current owner has just installed a new electric service panel to the building. Come see the potential at 208 E. Main!

### **PROPERTY HIGHLIGHTS**

- Tall ceilings throughout
- Retail frontage along Main Street
- Open floor plan allowing for broad uses
- Mezzanine overlooking the first floor
- New electric service panel

## ADDITIONAL PHOTOS