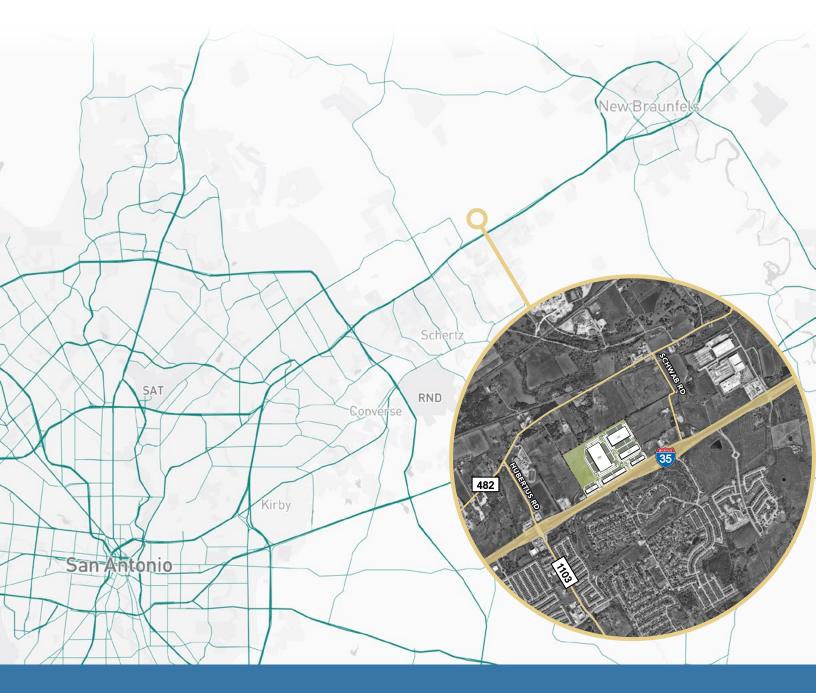

## INDUSTRIAL WAREHOUSE SPACE FOR LEASE

PHASE II | SCHERTZ, TEXAS

BUILDING 1 | 86,018 SF REAR LOAD | AVAILABLE FOR LEASE

DIRECT ACCESS & VISIBILITY TO THE **I-35 CORRIDOR** 

CENTRAL TEXAS REGION 25 MILES FROM SAN ANTONIO CBD

MANY NEARBY TENANTS WITHIN A **10 MILE RADIUS** 

**DIRECTLY** ON I-35 FRONTAGE IN SCHERTZ TEXAS

Although information has been obtained from sources deemed reliable, JLL does not make any guarantees, warranties or representations, express or implied, as to the completeness or accuracy as to the information contained herein. Any projections, opinions, assumptions or estimates used are for example only. There may be differences between projected and actual results, and those differences may be material. JLL does not accept any liability for any loss or damage suffered by any party resulting from reliance on this information. If the recipient of this information has signed a confidentiality agreement with JLL regarding this matter, this information is subject to the terms of that agreement. ©2025 Jones Lang LaSalle IP, Inc. All rights reserved.

**174** Auto Parking Spaces

Lease Rate Contact Broker

Park 35 is strategically located on Interstate 35 in Schertz, Texas between San Antonio and Austin. Park 35's direct access and visibility to the I-35 corridor will offer an unparalleled opportunity for tenant seeking to serve the Central Texas region.

| San Antonio CBD | 25 miles  |
|-----------------|-----------|
| Austin          | 55 miles  |
| Laredo          | 180 miles |
| Houston         | 180 miles |
| Dallas          | 250 miles |

ROGER C. HILL III +1 210 308 9888 roger.hill@jll.com MARK KRENGER +1 210 293 6870 mark.krenger@jll.com