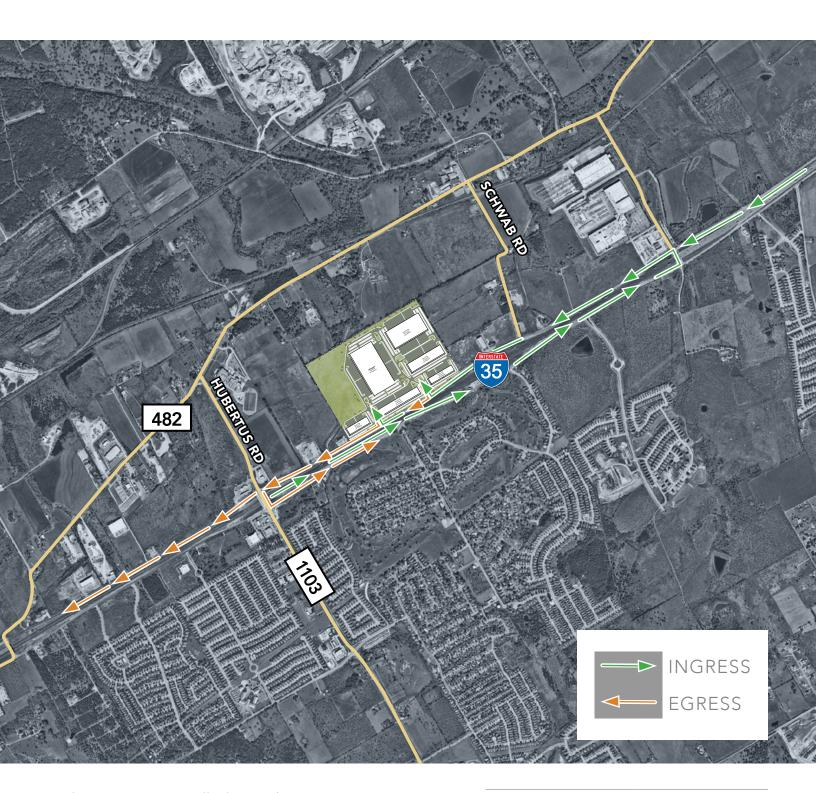

## INDUSTRIAL WAREHOUSE SPACE FOR LEASE

PHASE II | SCHERTZ, TEXAS

BUILDING 1 | 86,018 SF REAR LOAD | AVAILABLE FOR LEASE

DIRECT ACCESS & VISIBILITY TO THE **I-35 CORRIDOR** 

CENTRAL TEXAS REGION 25 MILES FROM SAN ANTONIO CBD

MANY NEARBY TENANTS WITHIN A **10 MILE RADIUS** 

**DIRECTLY** ON I-35 FRONTAGE IN SCHERTZ TEXAS

Although information has been obtained from sources deemed reliable, JLL does not make any guarantees, warranties or representations, express or implied, as to the completeness or accuracy as to the information contained herein. Any projections, opinions, assumptions or estimates used are for example only. There may be differences between projected and actual results, and those differences may be material. JLL does not accept any liability for any loss or damage suffered by any party resulting from reliance on this information. If the recipient of this information has signed a confidentiality agreement with JLL regarding this matter, this information is subject to the terms of that agreement. ©2025 Jones Lang LaSalle IP, Inc. All rights reserved.

**174** Auto Parking Spaces

Lease Rate Contact Broker

Park 35 is strategically located on Interstate 35 in Schertz, Texas between San Antonio and Austin. Park 35's direct access and visibility to the I-35 corridor will offer an unparalleled opportunity for tenant seeking to serve the Central Texas region.

| San Antonio CBD | 25 miles  |
|-----------------|-----------|
| Austin          | 55 miles  |
| Laredo          | 180 miles |
| Houston         | 180 miles |
| Dallas          | 250 miles |

ROGER C. HILL III +1 210 308 9888 roger.hill@jll.com MARK KRENGER +1 210 293 6870 mark.krenger@jll.com