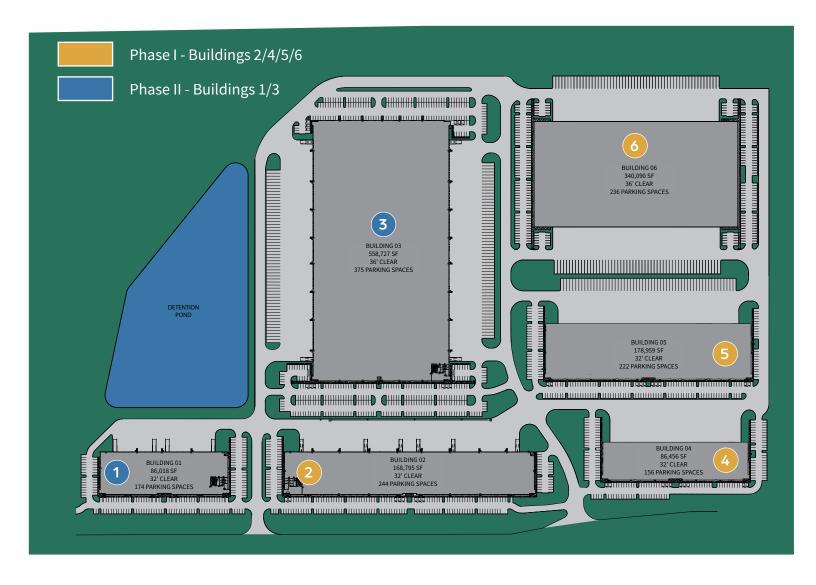

## **PROPERTY FEATURES**

- 1.4M SF Total available
- 32-36' Clear heights
- Cross-dock & Rear load options
- Ample trailer parking spaces

- Buildings from ±86,018 SF to ±558,727 SF
- Located in Schertz, Texas on the IH-35 corridor
- 60 ft Speed bays
- ESFR Sprinklers

Office Area ±4,500 SF or BTS

 $\leftarrow$  **Rear Load** Configuration

**60'** Speed Bay

al docks / 4 ramped

-- Typical Column Spacing **55'x52'** 

基 **ESFR** Sprinklers

3

1 32' Minimum Clear Height

**174** Auto Parking Spaces

Lease Rate Contact Broker

Park 35 is strategically located on Interstate 35 in Schertz, Texas between San Antonio and Austin. Park 35's direct access and visibility to the I-35 corridor will offer an unparalleled opportunity for tenant seeking to serve the Central Texas region.