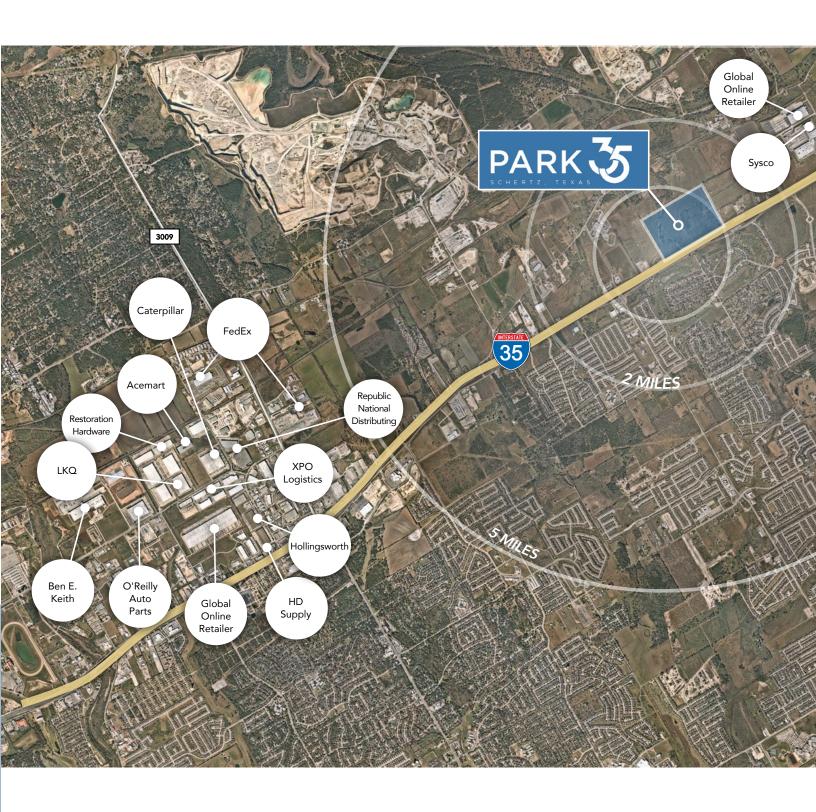

MANY NEARBY TENANTS WITHIN A **10 MILE RADIUS** 

**DIRECTLY** ON I-35 FRONTAGE IN SCHERTZ TEXAS

Although information has been obtained from sources deemed reliable, JLL does not make any guarantees, warranties or representations, express or implied, as to the completeness or accuracy as to the information contained herein. Any projections, opinions, assumptions or estimates used are for example only. There may be differences between projected and actual results, and those differences may be material. JLL does not accept any liability for any loss or damage suffered by any party resulting from reliance on this information. If the recipient of this information has signed a confidentiality agreement with JLL regarding this matter, this information is subject to the terms of that agreement. ©2025 Jones Lang LaSalle IP, Inc. All rights reserved.

**174** Auto Parking Spaces

Lease Rate Contact Broker

Park 35 is strategically located on Interstate 35 in Schertz, Texas between San Antonio and Austin. Park 35's direct access and visibility to the I-35 corridor will offer an unparalleled opportunity for tenant seeking to serve the Central Texas region.