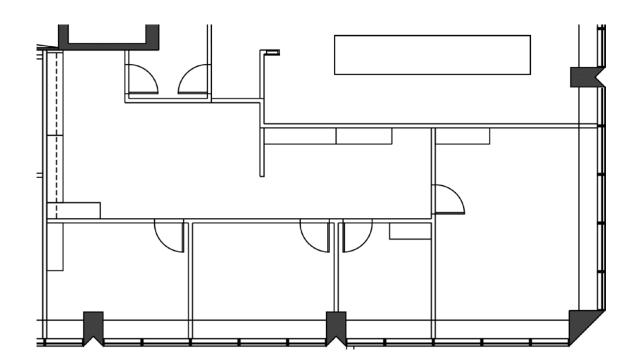

## **Suite 1825**

1,741 s.f.

## Space details

- Lease expires 11/30/2021
- Southeast views overlooking Tampa Bay & Channelside