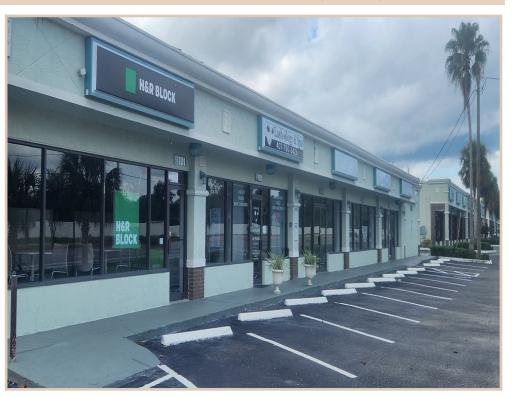

# **FOR LEASE**

North Cocoa Commerce Center 1503-1559 N Cocoa Blvd, Cocoa, Florida 32922

### **PROPERTY FACTS**

Building Area: 32,300 Sq. Ft.

Parcel Size: 1.74 Acres

Property 680 Linear Feet on U.S.

Configuration Highway One

Configuration: Three Buildings

Construction: Metal Concrete Block with

### PROPERTY HIGHLIGHTS

Price: We offer competitive pricing for this high-value location.

Location: Located near 520 and 528, providing tenants with direct

access to Orlando and the densely populated beachside

communities.

Visibility: Excellent visibility on U.S. Highway One, with 680 linear

feet of building view across three different buildings.

Parking & Convenient parking is available in front of each unit, with