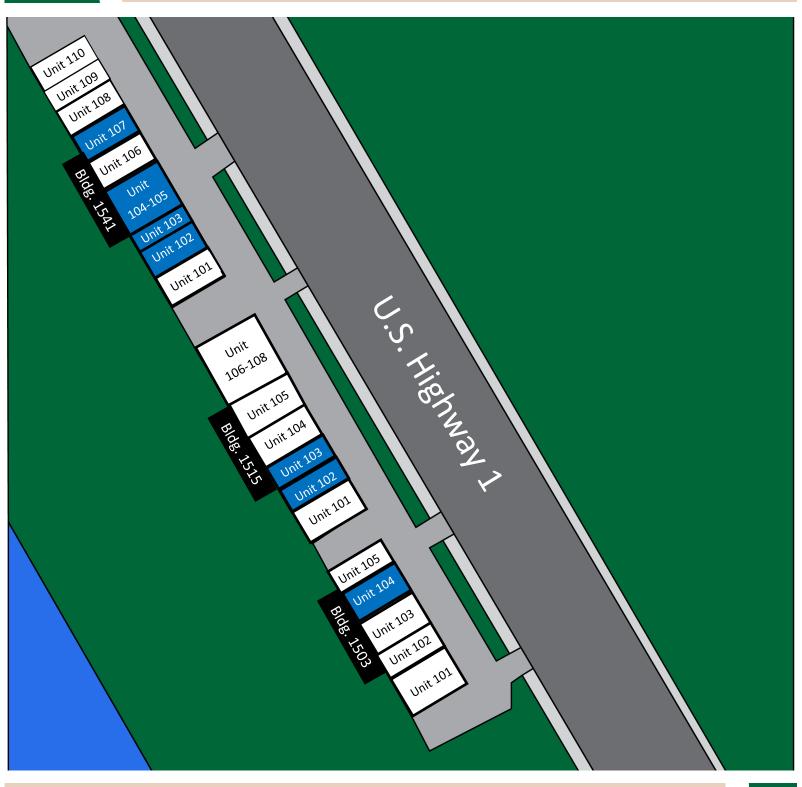

# SITE PLAN

North Cocoa Commerce Center 1503-1559 N Cocoa Blvd, Cocoa, Florida 32922

# **UNITS FOR LEASE**

North Cocoa Commerce Center 1503-1559 N Cocoa Blvd, Cocoa, Florida 32922

| Unit | Size     | Rate    |       | Monthly Rate |       | Utilities I | Haana |       |                            |
|------|----------|---------|-------|--------------|-------|-------------|-------|-------|----------------------------|
|      |          |         |       |              | Water | Electric    | Trash | Cable | Usage                      |
| 104  | 1,775 SF | \$10.00 | SF/YR | \$1,479.17   | Yes   | No          | Yes   | No    | Office and Retail<br>Space |

# **UNITS FOR LEASE**

North Cocoa Commerce Center 1503-1559 N Cocoa Blvd, Cocoa, Florida 32922

| Unit | Size     | Rate    |       | Monthly    |       | Utilities I | Haara |       |                            |
|------|----------|---------|-------|------------|-------|-------------|-------|-------|----------------------------|
|      |          |         |       | Rate       | Water | Electric    | Trash | Cable | Usage                      |
| 102  | 1,250 SF | \$12.00 | SF/YR | \$1,250.00 | Yes   | No          | Yes   | No    | Office and Retail<br>Space |
| 103  | 1,250 SF | \$12.00 | SF/YR | \$1,250.00 | Yes   | No          | Yes   | No    | Office and Retail<br>Space |

# **UNITS FOR LEASE**

North Cocoa Commerce Center 1503-1559 N Cocoa Blvd, Cocoa, Florida 32922

| l lesi4 | Unit Size | Rate    |       | Monthly Rate |       | Utilities li | Usans |       |                            |
|---------|-----------|---------|-------|--------------|-------|--------------|-------|-------|----------------------------|
| Unit    |           |         |       |              | Water | Electric     | Trash | Cable | Usage                      |
| 102     | 1,800 SF  | \$10.00 | SF/YR | \$1,500.00   | Yes   | No           | Yes   | No    | Office and Retail<br>Space |
| 103     | 700       | \$12.00 | SF/YR | \$700.00     | Yes   | No           | Yes   | No    | Office and Retail<br>Space |
| 104-105 | 2,500 SF  | \$10.00 | SF/YR | \$2,083.33   | Yes   | No           | Yes   | No    | Office and Retail<br>Space |
| 107     | 1,250 SF  | \$12.00 | SF/YR | \$1,250.00   | Yes   | No           | Yes   | No    | Office and Retail<br>Space |