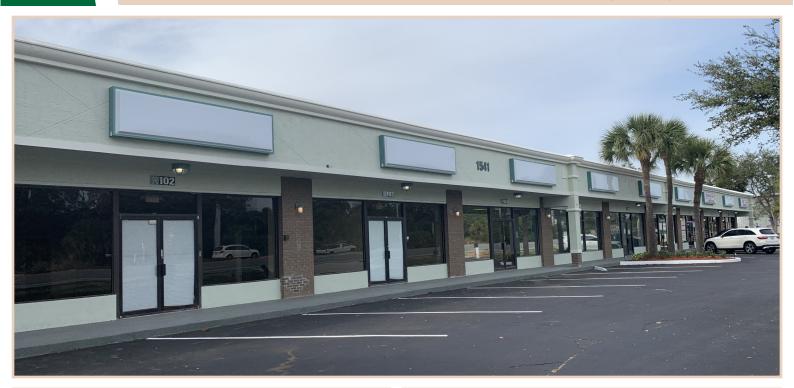

# **FOR LEASE**

North Cocoa Commerce Center 1503-1559 N Cocoa Blvd, Cocoa, Florida 32922

### **PROPERTY FACTS**

Building Area: 32,300 Sq. Ft.

Parcel Size: 1.74 Acres

Property 680 Linear Feet on U.S.

Configuration Highway One

Configuration: Three Buildings

Construction: Metal Concrete Block with

### PROPERTY HIGHLIGHTS

Price: We offer competitive pricing for this high-value location.

Location: Located near 520 and 528, providing tenants with direct

access to Orlando and the densely populated beachside

communities.

Visibility: Excellent visibility on U.S. Highway One, with 680 linear

feet of building view across three different buildings.

Parking & Convenient parking is available in front of each unit, with

Access: 75 spaces total in the plaza.

Leasing: