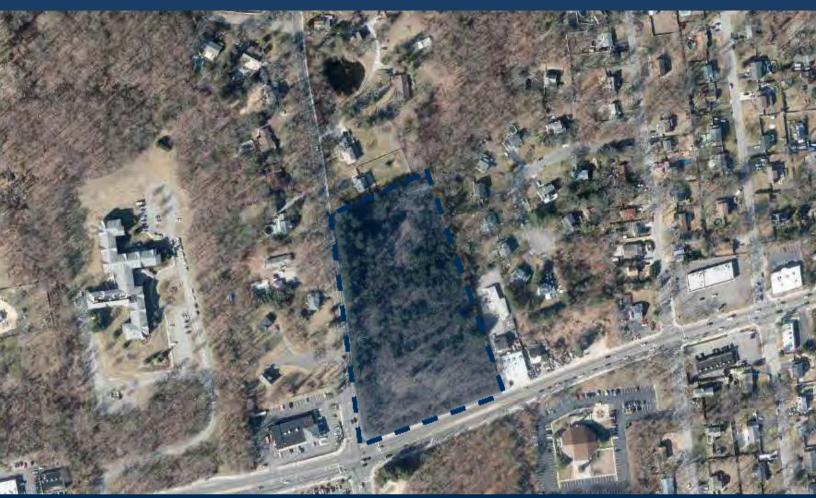

### **285 HOLBROOK ROAD**

#### RONKONKOMA, NY

### LISTING PRICE

- 6.9 Acre Hard-corner Parcel
- Residence B Zoning
- The property is located at the intersection of Holbrook Road and Portion Road
- Portion Road sees over 21,000 vehicles per day and is one of Ronkonkoma's busiest thoroughfares that is lined with national tenants
- 87,000+ people living in a 3-mile radius making a median Household income over \$100,000.

| Lot Size (AC) 6.90 |                     |
|--------------------|---------------------|
| Zoning             | Residence B         |
| Use                | Single Family Homes |
| Taxes              | \$17,583            |