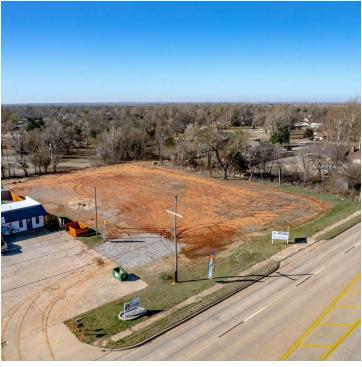

#### **PROPERTY OVERVIEW**

This property boasts a meticulously constructed pad that has undergone rigorous testing, ensuring a solid foundation for any development. The surrounding tree line has been meticulously cleared, providing ample space for construction and landscaping. With approved civil plans in place, all the groundwork has been completed, offering a turnkey opportunity for entrepreneurs to bring their visions to life and establish their future business ventures with ease.

#### **PROPERTY HIGHLIGHTS**

- Utilities to Site
- Shovel Ready Pad Site
- Highway Frontage