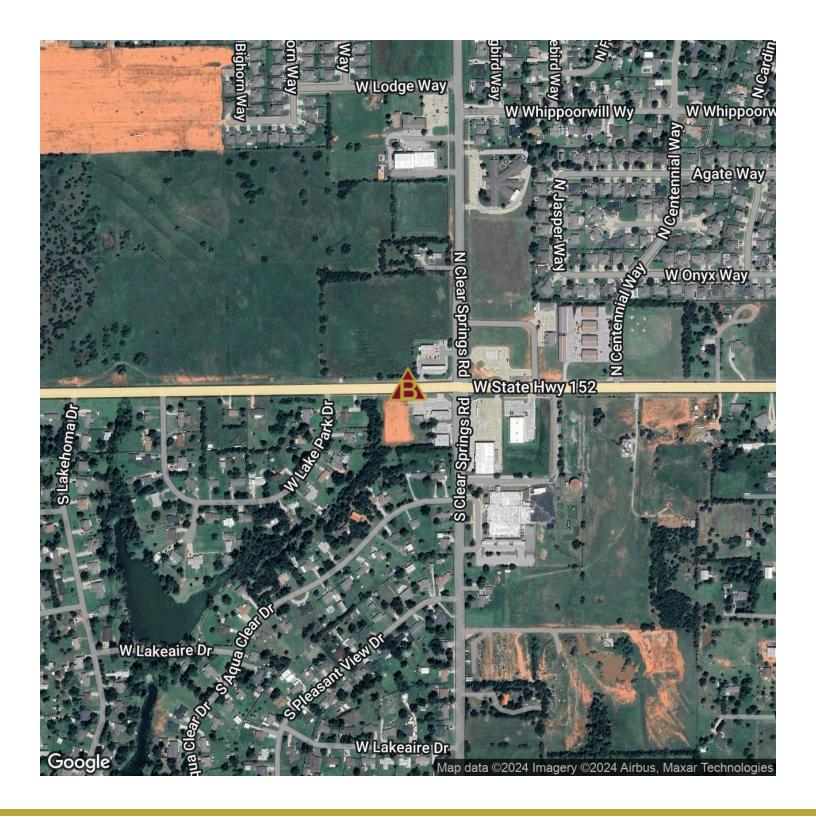

## 1724 WEST STATE HIGHWAY 152

1724 WEST STATE HIGHWAY 152, MUSTANG, OK 73064

#### **PROPERTY OVERVIEW**

This property boasts a meticulously constructed pad that has undergone rigorous testing, ensuring a solid foundation for any development. The surrounding tree line has been meticulously cleared, providing ample space for construction and landscaping. With approved civil plans in place, all the groundwork has been completed, offering a turnkey opportunity for entrepreneurs to bring their visions to life and establish their future business ventures with ease.

#### **PROPERTY HIGHLIGHTS**

- Utilities to Site
- Shovel Ready Pad Site
- Highway Frontage