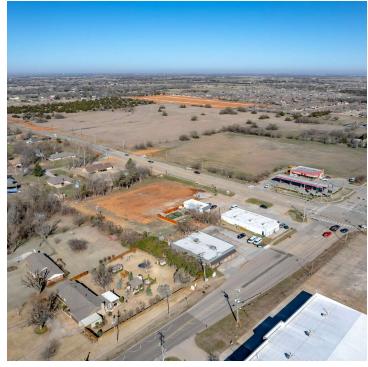

## 1724 WEST STATE HIGHWAY 152

1724 WEST STATE HIGHWAY 152, MUSTANG, OK 73064

#### **PROPERTY OVERVIEW**

This property boasts a meticulously constructed pad that has undergone rigorous testing, ensuring a solid foundation for any development. The surrounding tree line has been meticulously cleared, providing ample space for construction and landscaping. With approved civil plans in place, all the groundwork has been completed, offering a turnkey opportunity for entrepreneurs to bring their visions to life and establish their future business ventures with ease.

#### **PROPERTY HIGHLIGHTS**

- Utilities to Site
- Shovel Ready Pad Site
- Highway Frontage