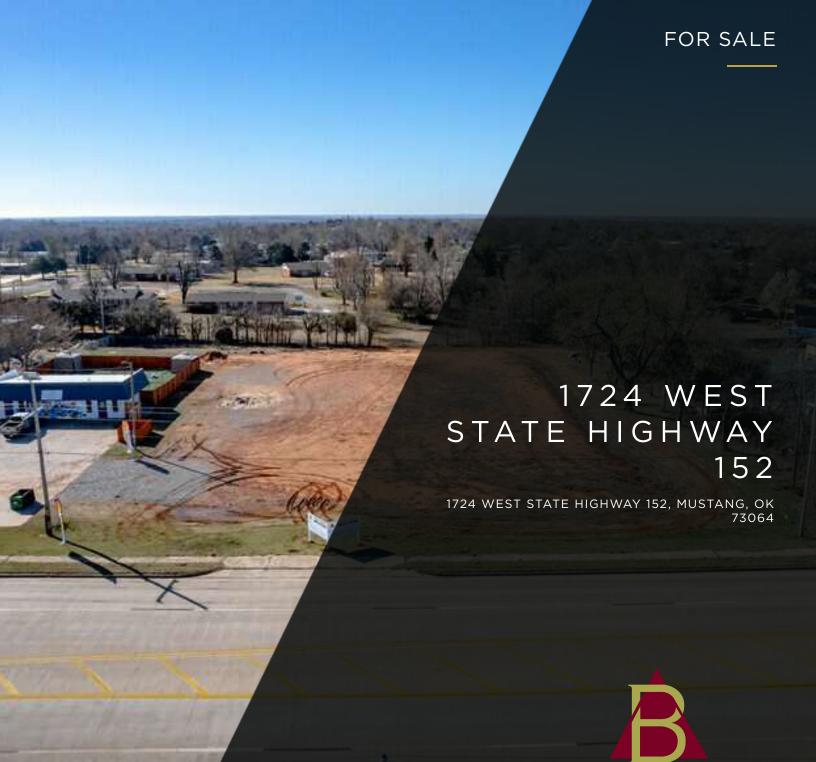

## 1724 WEST STATE HIGHWAY 152

1724 WEST STATE HIGHWAY 152, MUSTANG, OK 73064

# 1724 WEST STATE HIGHWAY 152

1724 WEST STATE HIGHWAY 152, MUSTANG, OK 73064