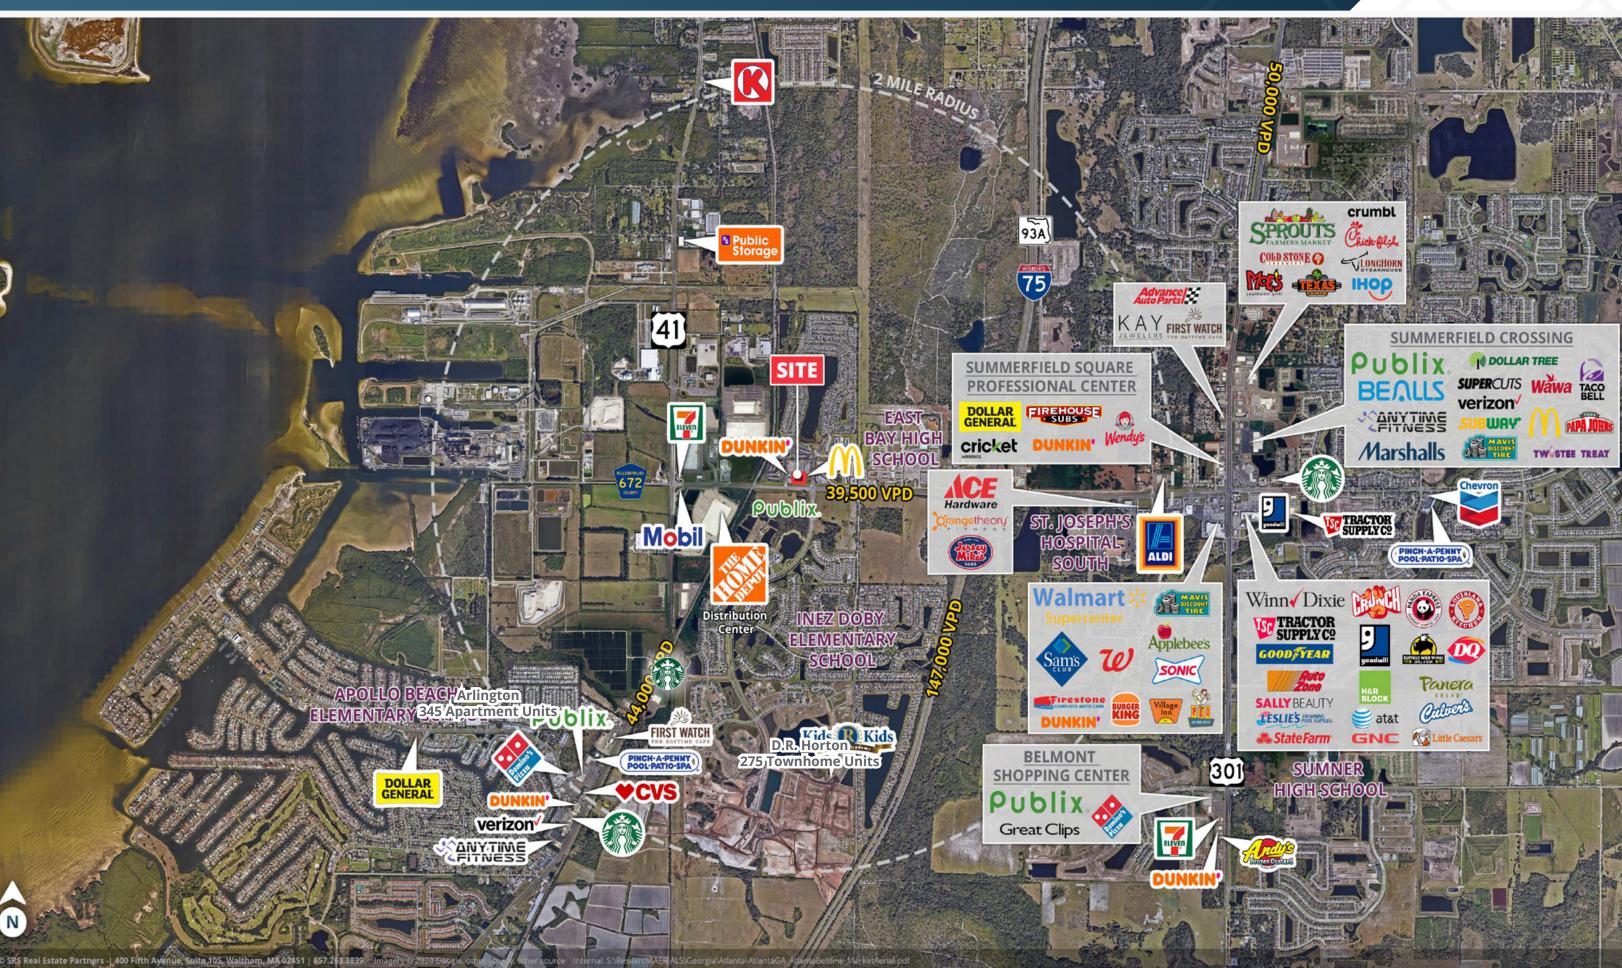

#### **NEARBY RETAILERS**

#### **TRAFFIC COUNTS**

| Big Bend Rd.              | 39,500 VPD  |
|---------------------------|-------------|
| US 41                     | 35,500 VPD  |
| I-75                      | 147,000 VPD |
| Year: 2024   Source: FDOT |             |