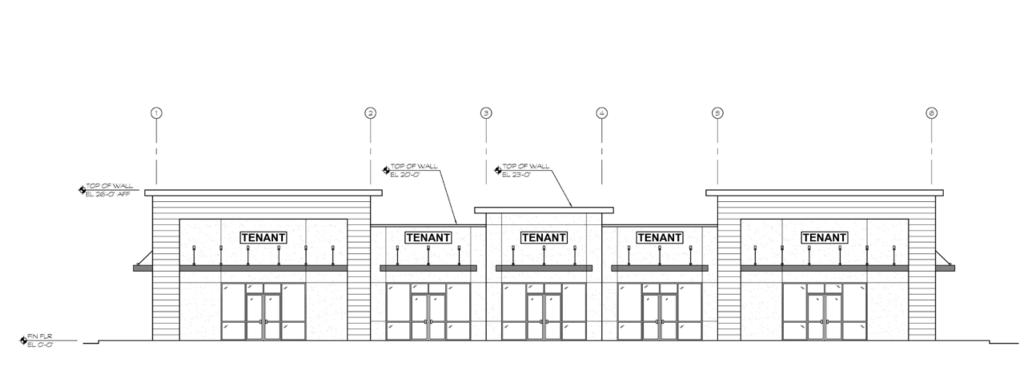

edical office or retail.
- Across from new Publix shopping center.
- Located within 1.5 miles of St. Joseph's Hospital, East Bay High School, Eisenhower Middle School and Southshore YMCA.
- Directly across from Waterset by Newland's; a 10,000-home master-planned community.
- Riverview/Apollo Beach is one of the fastest-growing areas in Florida.
- Signalized ingress/egress at Kings Lake Drive.

#### **NEARBY RETAILERS**



#### **TRAFFIC COUNTS**

| Big Bend Rd.              | 39,500 VPD  |
|---------------------------|-------------|
| US 41                     | 35,500 VPD  |
| I-75                      | 147,000 VPD |
| Year: 2024   Source: FDOT |             |

# 2 Mercado Southshore Restaurant Spaces Available



7020 Big Bend Rd | Riverview, FL



### 7020 Big Bend Rd | Riverview, FL



**S**RS

### PROPOSED SOUTH ELEVATION

SCALE: 1/8" = 1-0"

## Big Bend Rd & I-75 Riverview, FL





Big Bend Rd & I-75 Riverview, FL





## Mercado Southshore Retail/Medical Space

7020 Big Bend Rd | Riverview, FL







SRS Real Estate Partners 1501 W. Cleveland St, Suite 300 Tampa, FL 33606 813.371.0980 Daniel Earles 813.424.2500 daniel.earles@srsre.com

Mark Sneed, CCIM, CRX, CLS 813.371.1080 mark.sneed@srsre.com

#### SRSRE.COM

© SRS Real Estate Partners

The information presented was obtained from sources deemed reliable; however SRS Real Estate Partners does not guarantee its completeness or accuracy.