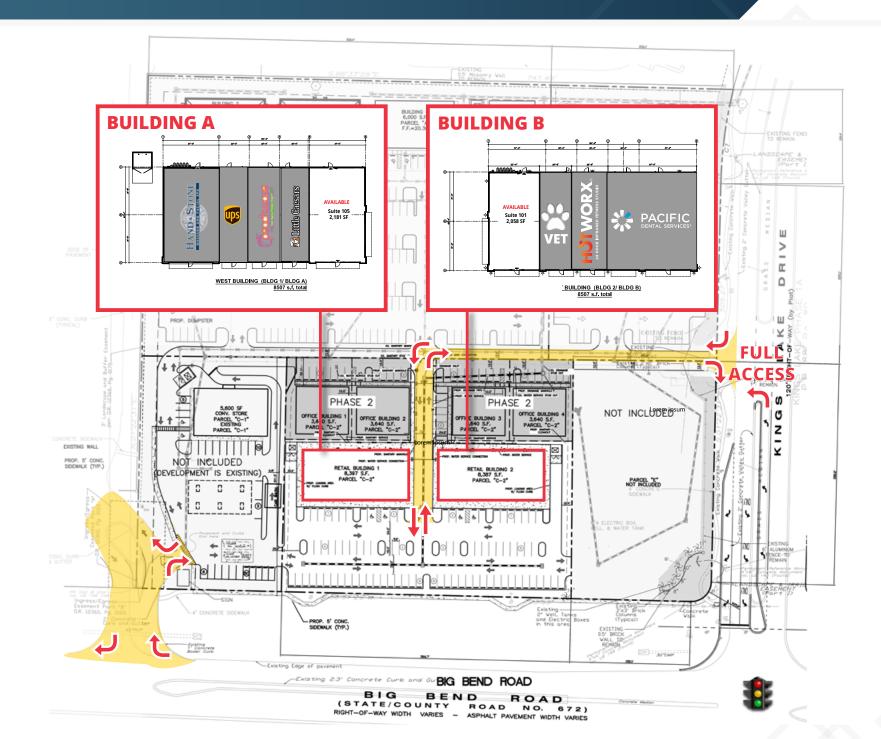

# 2 Mercado Southshore Restaurant Spaces Available

7020 Big Bend Rd | Riverview, FL

2,181 SF Building A - Suite 105 Available

## 2,058 SF

Building B - Suite 101 Available