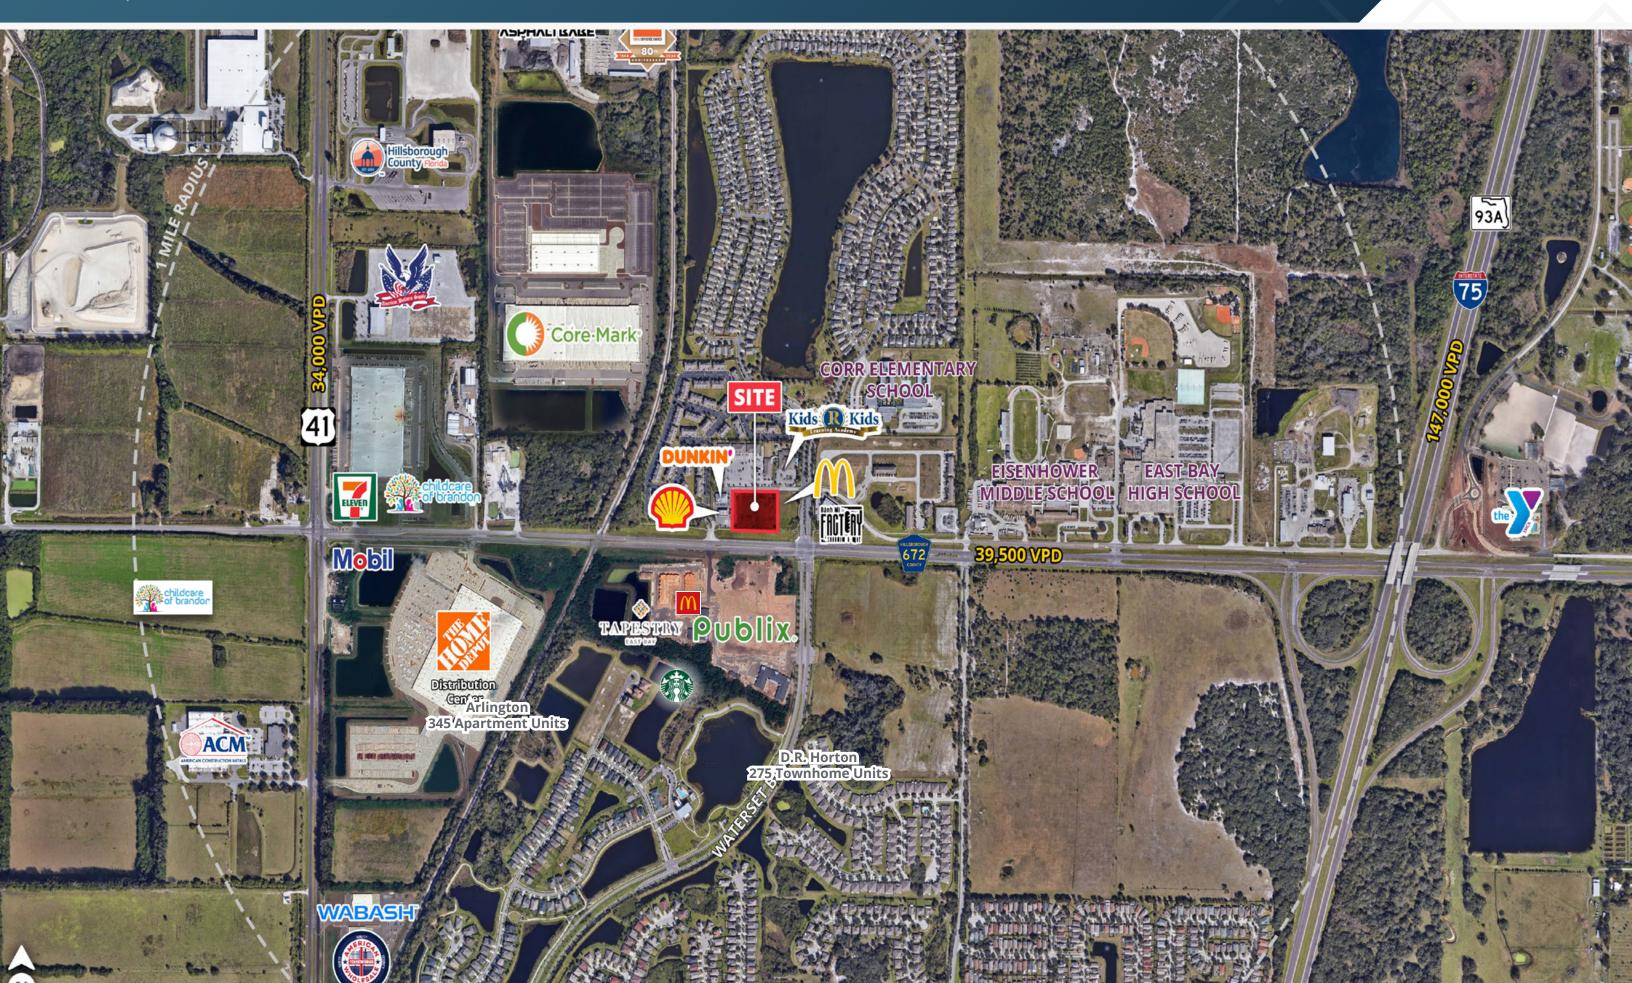

#### **NEARBY RETAILERS**

#### **TRAFFIC COUNTS**

| Big Bend Rd.              | 39,500 VPD  |
|---------------------------|-------------|
| US 41                     | 35,500 VPD  |
| I-75                      | 147,000 VPD |
| Year: 2024   Source: FDOT |             |

## Big Bend Rd & I-75 Riverview, FL

Big Bend Rd & I-75 Riverview, FL