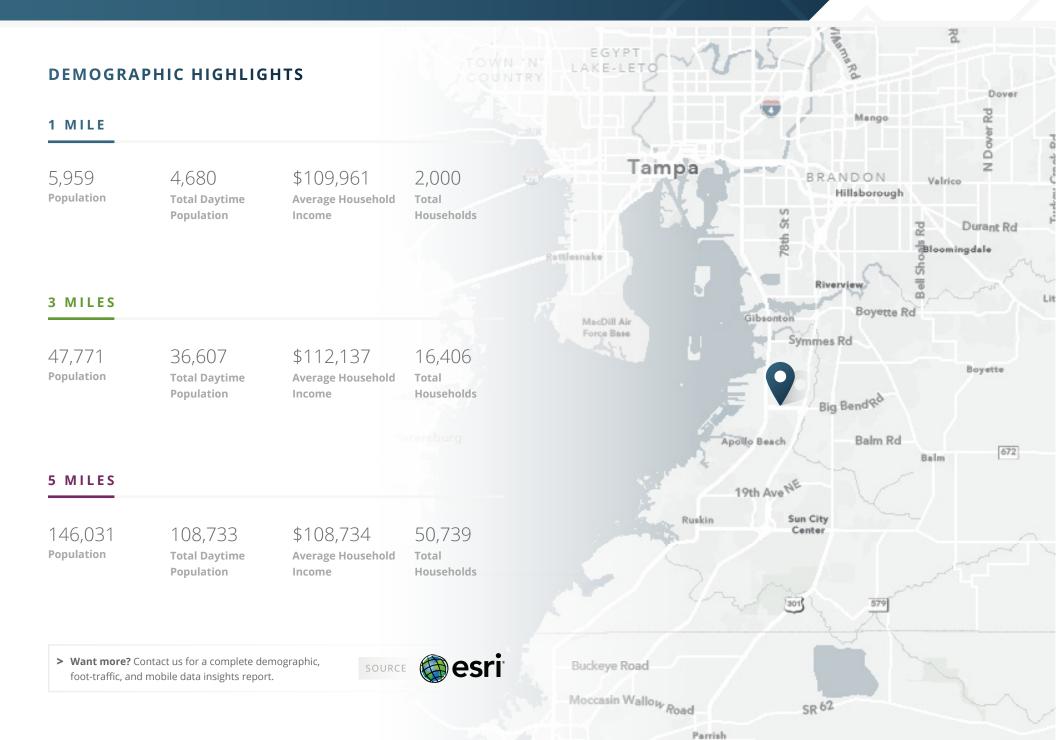

#### **ABOUT THE PROPERTY**

- Now available construction of building completed early 2024.
- Well suited for endcap restaurant, medical office or retail.
- Across from new Publix shopping center.
- Located within 1.5 miles of St. Joseph's Hospital, East Bay High School, Eisenhower Middle School and Southshore YMCA.
- Directly across from Waterset by Newland's; a 10,000-home master-planned community.
- Riverview/Apollo Beach is one of the fastest-growing areas in Florida.
- Signalized ingress/egress at Kings Lake Drive.