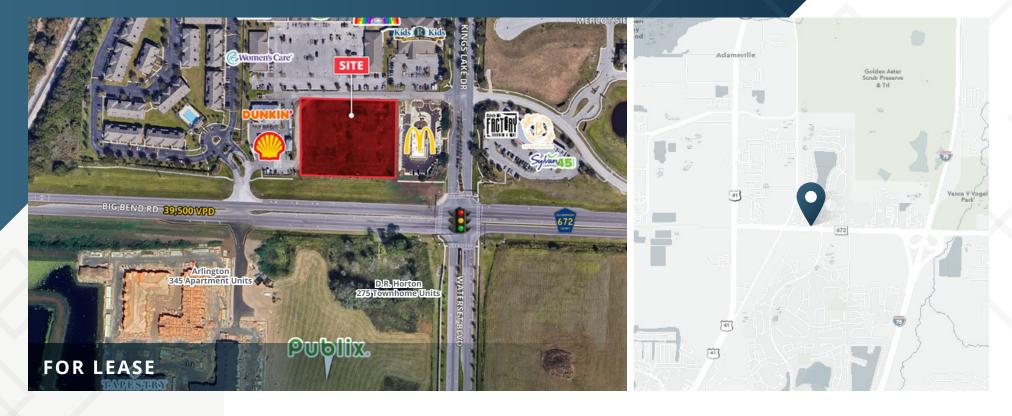

### FOR LEASE

# 2 Mercado Southshore Restaurant Spaces Available

**S**RS

æ

7020 Big Bend Rd | Riverview, FL

# 2 Mercado Southshore Restaurant Spaces Available

7020 Big Bend Rd | Riverview, FL

2,181 SF Building A - Suite 105 Available

#### **ABOUT THE PROPERTY**

- Now available construction of building completed early 2024.
- Well suited for endcap restaurant, medical office or retail.
- Across from new Publix shopping center.
- Located within 1.5 miles of St. Joseph's Hospital, East Bay High School, Eisenhower Middle School and Southshore YMCA.
- Directly across from Waterset by Newland's; a 10,000-home master-planned community.
- Riverview/Apollo Beach is one of the fastest-growing areas in Florida.
- Signalized ingress/egress at Kings Lake Drive.

#### **TRAFFIC COUNTS**

| Big Bend Rd.              | 39,500 VPD  |
|---------------------------|-------------|
| US 41                     | 35,500 VPD  |
| I-75                      | 147,000 VPD |
| Year: 2024   Source: FDOT |             |