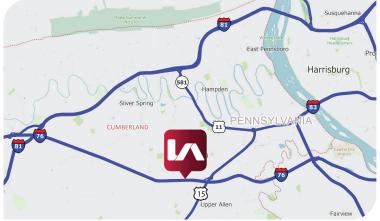

Pennsylvania Highways

2 MILES TO

2 MILES TO

7 MILES TO

10 MILES TO

\*For additional zoning information see:

Township of Upper Allen, PA, Cumberton County, Part II/General Legislation/ Chapter 245 Zoning, Article IV Agriculture District (A) 245-4.2 Permitted Uses https://ecode360.com/32898870