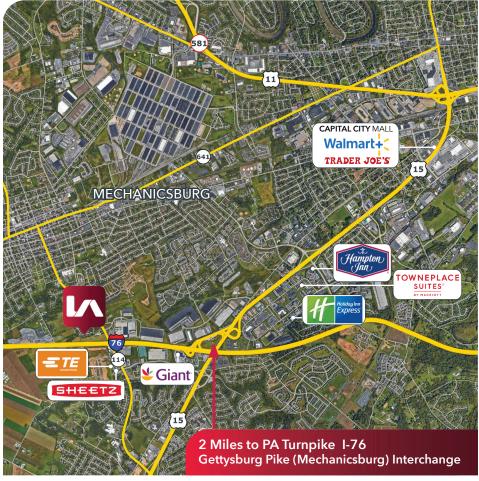

Pennsylvania Highways

2 MILES TO

2 MILES TO

7 MILES TO

10 MILES TO

\*For additional zoning information see:

Township of Upper Allen, PA, Cumberton County, Part II/General Legislation/ Chapter 245 Zoning, Article IV Agriculture District (A) 245-4.2 Permitted Uses https://ecode360.com/32898870