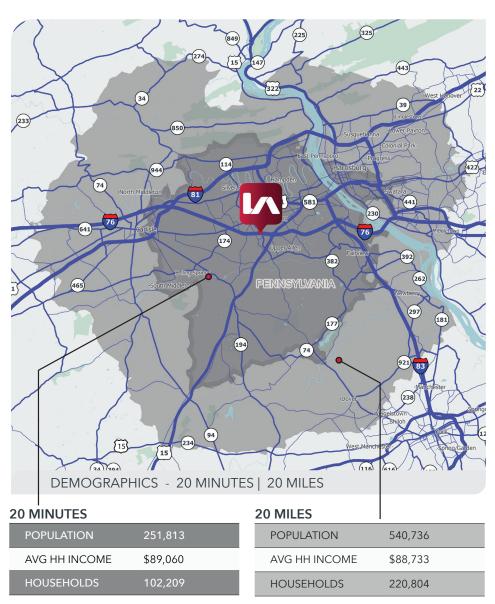

Pennsylvania Highways

2 MILES TO

2 MILES TO

7 MILES TO

10 MILES TO

\*For additional zoning information see:

Township of Upper Allen, PA, Cumberton County, Part II/General Legislation/ Chapter 245 Zoning, Article IV Agriculture District (A) 245-4.2 Permitted Uses https://ecode360.com/32898870