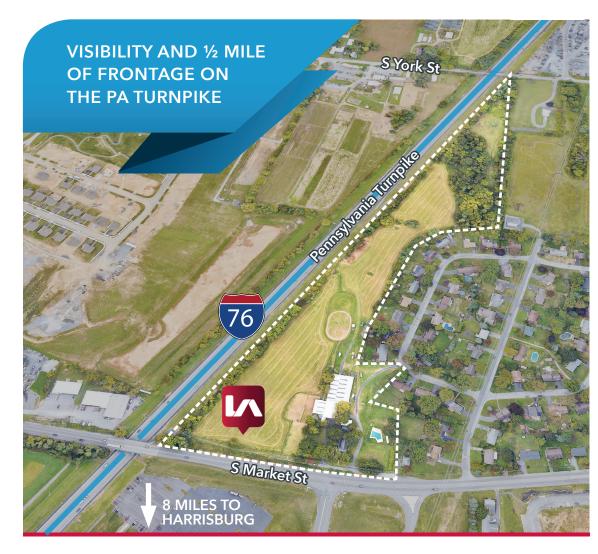

## ± 20 ACRES FOR SALE/LEASE

1206 SOUTH MARKET STREET | MECHANICSBURG, PA 17055

Possible Contractor Yard/Shop or Landscaping/Garden Service Site\*

## **PROPERTY OVERVIEW**

SIZE: ± 20 Acres

BUILDINGS: 2 Story home, barn and indoor riding rink

POTENTIAL G

Contractor Shop & Yard; Landscaping and Garden Service approved uses via Special

Exception

LOCATION: Great access to PA Route 15 and