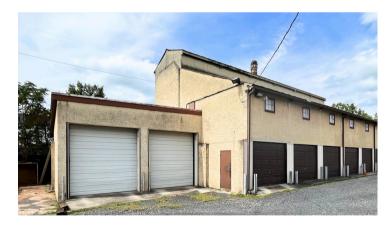

BORSKIJR@FLYNNCO.COM 215-561-6565 X 119

MARK PAWLOWSKI MPAWLOWSKI@FLYNNCO.COM 215-561-6565 X 146

The Flynn Company

- Standalone building offering first floor mini-storage units with 4,698 SF industrial space above.
- Additional building with 1,107 SF Industrial space



CURRENTLY UNDERGOING LANDLORD IMPROVEMENTS INCLUDING SITE REMEDIATION (COMPLETED)



DIRECTLY ADJACENT TO SEPTA STATION



PRIME LOCATION IN WALKABLE AMBLER BOROUGH, ACROSS THE STREET FROM WAKE COFFEE, CLOSE TO DINING AND SHOPPING



PART OF A LARGER THREE BUILDING LOT WITH ADJACENT AVAILABLE OFFICE SPACE (SEE SEPARATE FLYER)



### **152 S MAIN STREET** STORAGE UNITS AND INDUSTRIAL SPACE | FOR LEASE

### SITE PLAN





Building C- Standalone industrial/warehouse building with one drive in door 1,197 SF space available



Building B- Mini self-storage available on first floor with additional industrial space on second floor and mezzanine.

See following page for floor plans



# 152 S MAIN STREET

STORAGE UNITS AND INDUSTRIAL SPACE | FOR LEASE

### PLANS | BUILDING B FIRST FLOOR SELF-STORAGE





### **152 S MAIN STREET** STORAGE UNITS AND INDUSTRIAL SPACE | FOR LEASE

## >>>> PLANS | BUILDING C SMALL STANDALONE INDUSTRIAL/WAREHOUSE



### PLANS | BUILDING B UNITS 200-201





### LOCATION



Situated on the outskirts of Philadelphia,in Montgomery County, Ambler offers Immediate access to Route 309 (Bethlehem Pike), PA Turnpike (Route 276), Route 463 (Horsham Road), Route 73, Butler Pike, Limekiln Pike and other major area thoroughfares.



Located direcrtly adjacent to SEPTA, the property provides conven