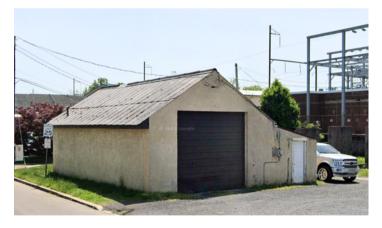

TH MAIN STREET AMBLER, PA

# 

EXCLUSIVELY REPRESENTED BY THE FLYNN COMPANY

MICHAEL BORSKI, JR., SIOR MBORSKIJR@FLYNNCO.COM 215-561-6565 X 119

MARK PAWLOWSKI MPAWLOWSKI@FLYNNCO.COM 215-561-6565 X 146

The Flynn Company

- Standalone building offering first floor mini-storage units with 4,698 SF industrial space above.
- Additional building with 1,107 SF Industrial space



CURRENTLY UNDERGOING LANDLORD IMPROVEMENTS INCLUDING SITE REMEDIATION (COMPLETED)



DIRECTLY ADJACENT TO SEPTA STATION



PRIME LOCATION IN WALKABLE AMBLER BOROUGH, ACROSS THE STREET FROM WAKE COFFEE, CLOSE TO DINING AND SHOPPING



PART OF A LARGER THREE BUILDING LOT WITH ADJACENT AVAILABLE OFFICE SPACE (SEE SEPARATE FLYER)



### **152 S MAIN STREET** STORAGE UNITS AND INDUSTRIAL SPACE | FOR LEASE

### SITE PLAN





Building C- Standalone industrial/warehouse building with one drive in door 1,197 SF space available



Building B- Mini self-storage available on first floor with additional industrial space on second floor and mezzanine.

See following page for floor plans



# 152 S MAIN STREET

STORAGE UNITS AND INDUSTRIAL SPACE | FOR LEASE

### PLANS | BUILDING B FIRST FLOOR SELF-STORAGE





### **152 S MAIN STREET** STORAGE UNITS AND INDUSTRIAL SPACE | FOR LEASE

## >>>> PLANS | BUILDING C SMALL STANDALONE INDUSTRIAL/WAREHOUSE



### PLANS | BUILDING B UNITS 200-201





### LOCATION



Situated on the outskirts of Philadelphia,in Montgomery County, Ambler offers Immediate access to Route 309 (Bethlehem Pike), PA Turnpike (Route 276), Route 463 (Horsham Road), Route 73, Butler Pike, Limekiln Pike