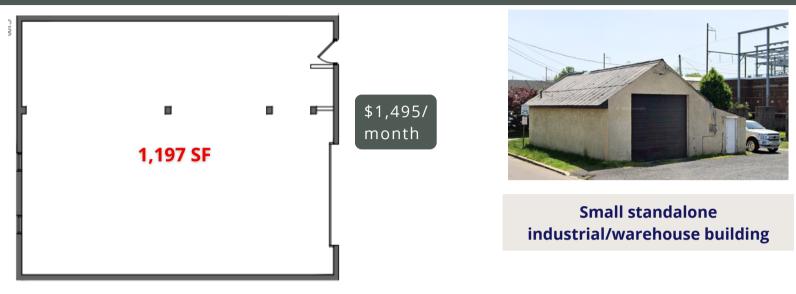

E AMBLER BOROUGH, ACROSS THE STREET FROM WAKE COFFEE, CLOSE TO DINING AND SHOPPING



PART OF A LARGER THREE BUILDING LOT WITH ADJACENT AVAILABLE OFFICE SPACE (SEE SEPARATE FLYER)



### **152 S MAIN STREET** STORAGE UNITS AND INDUSTRIAL SPACE | FOR LEASE

### SITE PLAN





Building C- Standalone industrial/warehouse building with one drive in door 1,197 SF space available



Building B- Mini self-storage available on first floor with additional industrial space on second floor and mezzanine.

See following page for floor plans



# 152 S MAIN STREET

STORAGE UNITS AND INDUSTRIAL SPACE | FOR LEASE

### PLANS | BUILDING B FIRST FLOOR SELF-STORAGE





### **152 S MAIN STREET** STORAGE UNITS AND INDUSTRIAL SPACE | FOR LEASE

## >>>> PLANS | BUILDING C SMALL STANDALONE INDUSTRIAL/WAREHOUSE



### PLANS | BUILDING B UNITS 200-201





### LOCATION



Situated on the outskirts of Philadelphia,in Montgomery County, Ambler offers Immediate access to Route 309 (Bethlehem Pike), PA Turnpike (Route 276), Route 463 (Horsham Road), Route 73, Butler Pike, Limekiln Pike and other major area thoroughfares.



Located direcrtly adjacent to SEPTA, the property provides convenient commuting and fantastic amenities in the immediate walkable area of charming and trendy downtown Ambler, including Wake Coffee and other ecclectic spots in the immediate area..

### For More Information Please Contact:



The Flynn Company (215) 561-6565 | www.flynnco.com

MARK PAWLOWSKI MPAWLOWSKI@FLYNNCO.COM

215-561-6565 X 146

MICHAEL BORSKI, JR., SIOR MBORSKIJR@FLYNNCO.COM 215-561-6565 X 119

All information