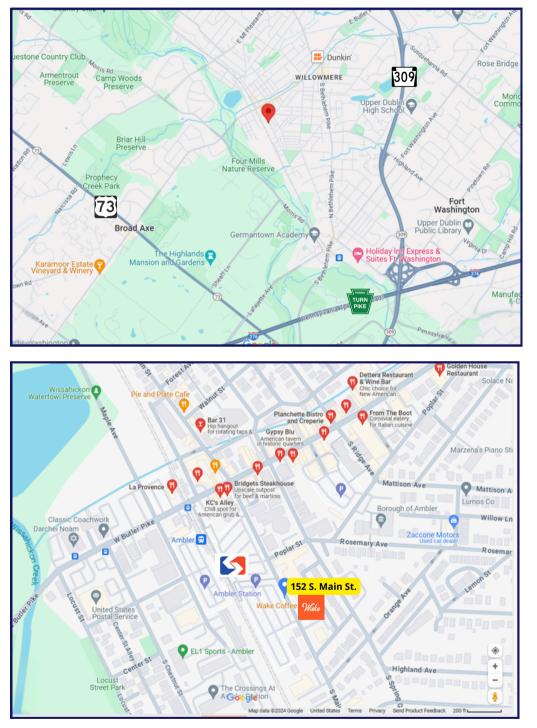

### LOCATION

Situated on the outskirts of Philadelphia,in Montgomery County, Ambler offers Immediate access to Route 309 (Bethlehem Pike), PA Turnpike (Route 276), Route 463 (Horsham Road), Route 73, Butler Pike, Limekiln Pike and other major area thoroughfares.

Located direcrtly adjacent to SEPTA, the property provides convenient commuting and fantastic amenities in the immediate walkable area of charming and trendy downtown Ambler, including Wake Coffee and other ecclectic spots in the immediate area..