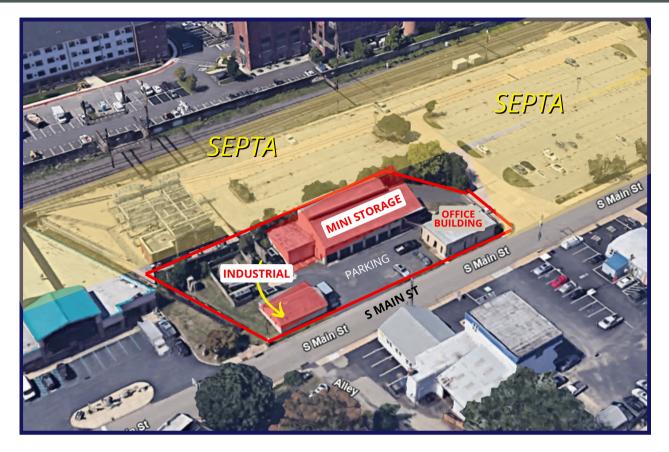

### SITE PLAN

Building C- Standalone industrial/warehouse building with one drive in door 1,197 SF space available

Building B- Mini self-storage available on first floor with additional industrial space on second floor and mezzanine.

See following page for floor plans

PART OF A LARGER THREE BUILDING LOT WITH ADJACENT AVAILABLE OFFICE SPACE (SEE SEPARATE FLYER)