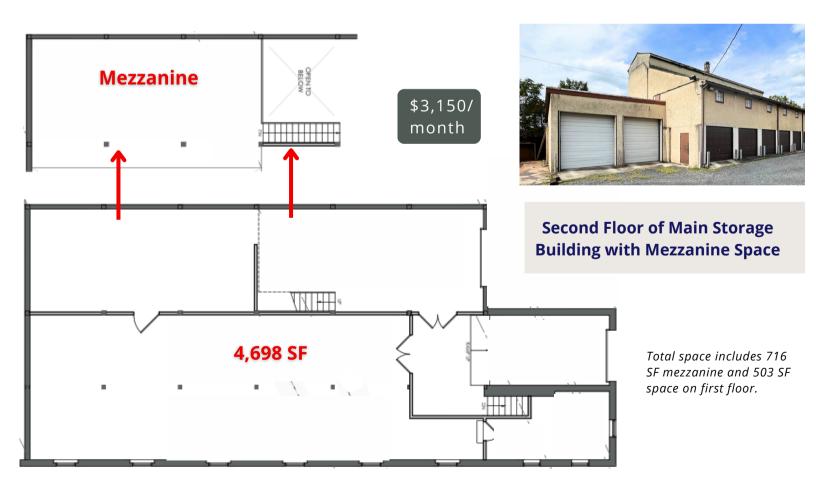

### PLANS | BUILDING B FIRST FLOOR SELF-STORAGE

### PLANS | BUILDING B UNITS 200-201