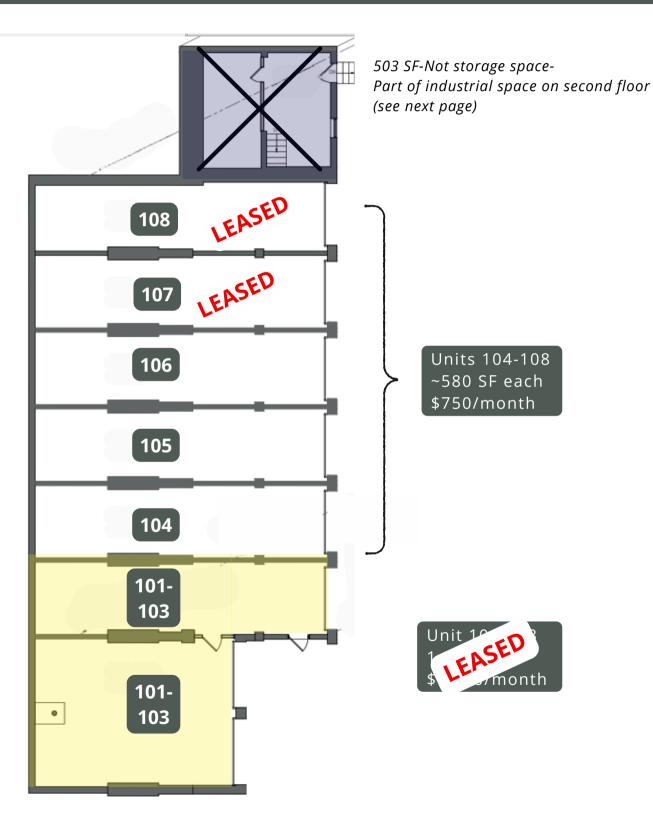

ENTLY UNDERGOING LANDLORD IMPROVEMENTS INCLUDING SITE REMEDIATION (COMPLETED)



DIRECTLY ADJACENT TO SEPTA STATION



PRIME LOCATION IN WALKABLE AMBLER BOROUGH, ACROSS THE STREET FROM WAKE COFFEE, CLOSE TO DINING AND SHOPPING



PART OF A LARGER THREE BUILDING LOT WITH ADJACENT AVAILABLE OFFICE SPACE (SEE SEPARATE FLYER)



### **152 S MAIN STREET** STORAGE UNITS AND INDUSTRIAL SPACE | FOR LEASE

### SITE PLAN





Building C- Standalone industrial/warehouse building with one drive in door 1,197 SF space available



Building B- Mini self-storage available on first floor with additional industrial space on second floor and mezzanine.

See following page for floor plans



# 152 S MAIN STREET

STORAGE UNITS AND INDUSTRIAL SPACE | FOR LEASE

### PLANS | BUILDING B FIRST FLOOR SELF-STORAGE





### **152 S MAIN STREET** STORAGE UNITS AND INDUSTRIAL SPACE | FOR LEASE

## >>>> PLANS | BUILDING C SMALL STANDALONE INDUSTRIAL/WAREHOUSE



### PLANS | BUILDING B UNITS 200-201





### LOCATION



Situated on the outskirts of Philadelphia,in Montgomery County, Ambler offers Immediate access to Route 309 (Bethlehem Pike), PA Turnpike (Route 276), Route 463 (Horsham Road), Route 73, Butler Pike, Limekiln Pike and other major area thoroughfares.



Located direcrtly adjacent to SEPTA, the property provides convenient commuting and fantastic amenities in the immediate walkable area of charming and trendy downtown Ambler, including Wake Coffee and other ecclectic spots in the immediate area..

### For More Information Please Contact:



The Flynn Company (215) 561-6565 | www.flynnco.com