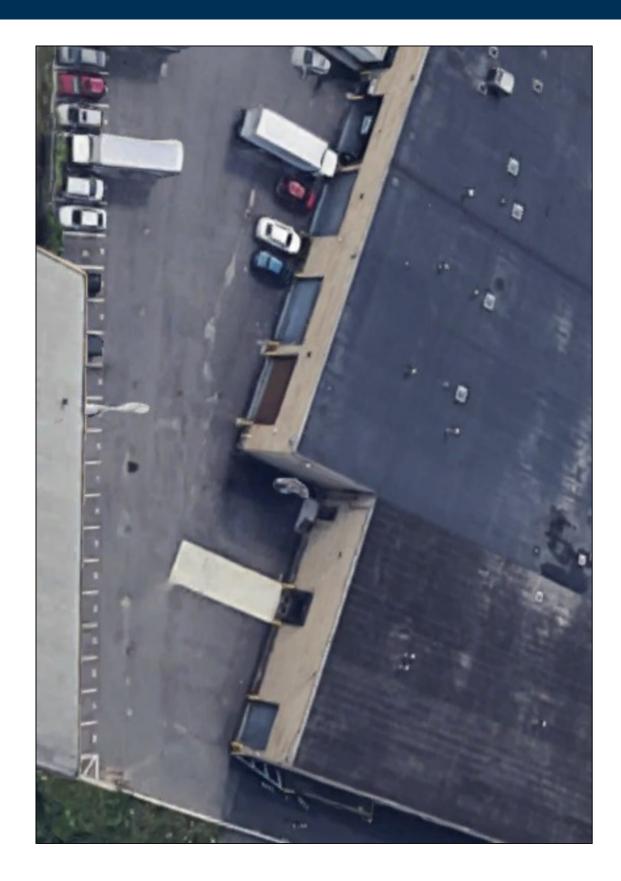

## **Specifications:**

Building Size: 54,165 sq. ft. Lot Size: 2.87 Acres Office Space: 2,009 sq. ft.

Ceiling Height: 22.4'

Loading: 2 Dock(s)
Power: ample amps
A/C: Offices Only

Sewers: Yes