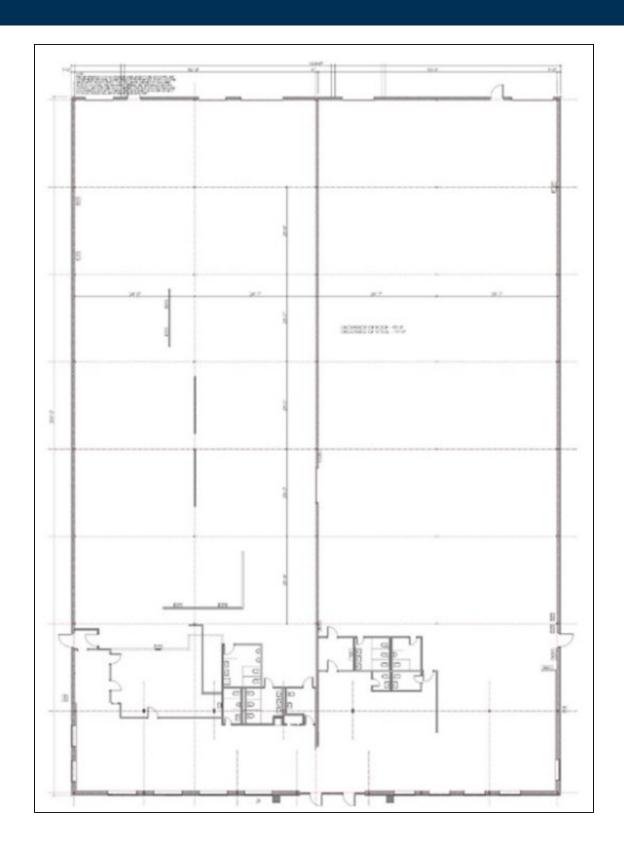

## **Specifications:**

Building Size: 54,165 sq. ft. Lot Size: 2.87 Acres Office Space: 2,009 sq. ft.

Ceiling Height: 22.4'

Loading: 2 Dock(s)
Power: ample amps
A/C: Offices Only

Sewers: Yes