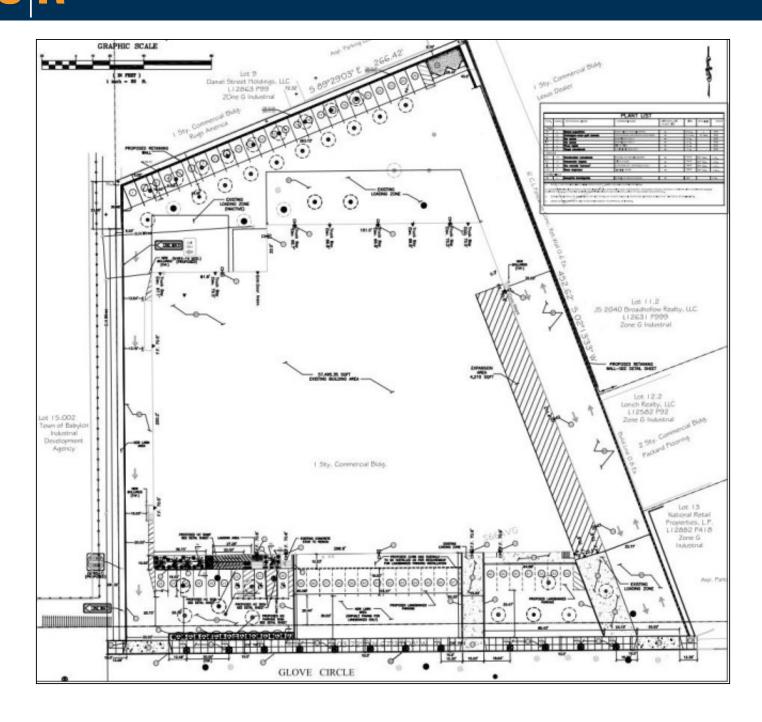

## **Specifications:**

Building Size: 54,165 sq. ft. Lot Size: 2.87 Acres Office Space: 2,009 sq. ft.

Ceiling Height: 22.4'

Loading: 2 Dock(s)
Power: ample amps
A/C: Offices Only

Sewers: Yes