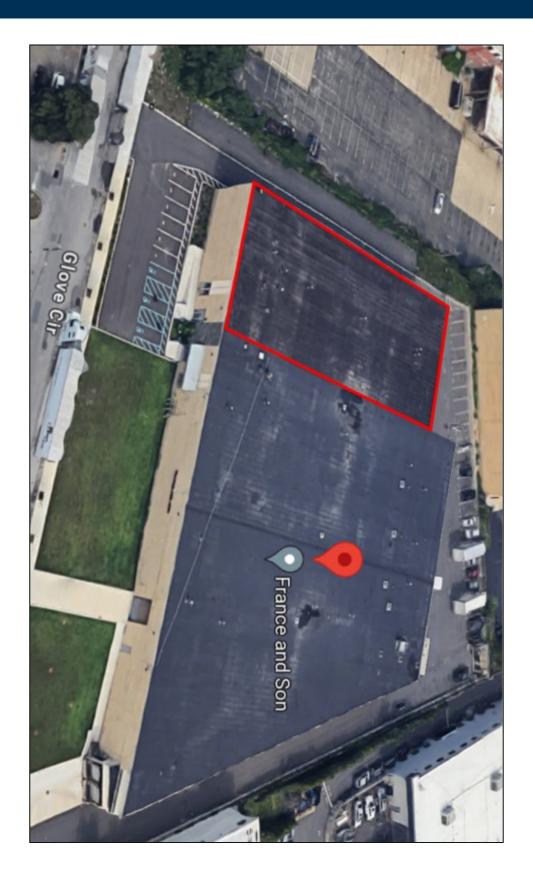

## 16,500 sq. ft. of Industrial Space For Lease

1966-B Broad Hollow Rd, Farmingdale

## **Specifications:**

Building Size: 54,165 sq. ft. Lot Size: 2.87 Acres Office Space: 2,009 sq. ft.

Ceiling Height: 22.4'

Loading: 2 Dock(s)
Power: ample amps
A/C: Offices Only

Sewers: Yes