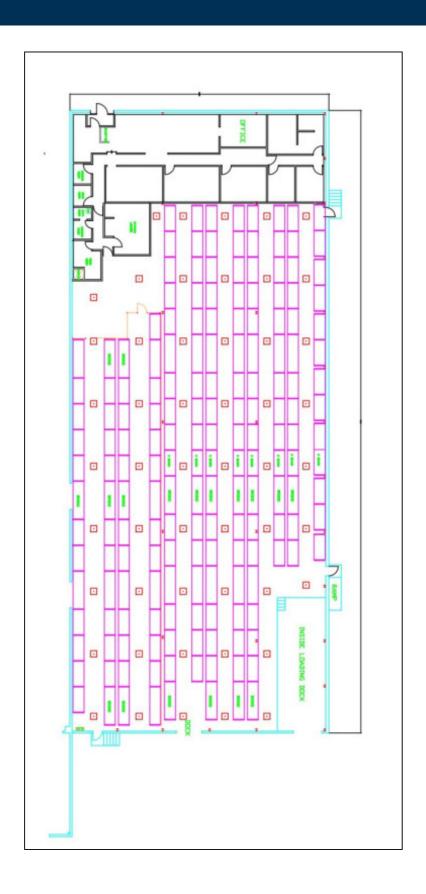

## **Pricing and Timing:**

Occupancy: Flexible
Lease Price: Negotiable
Taxes: \$170,619.75

(\$3.15/sq. ft.)

Narrow aisle pallet rack storage for approx. 1,382 pallets • Upgraded high pile storage fire sprinkler

system • LED Warehouse lighting with motion sensors • Skylights

For more information please contact:
Jeffrey Starr, RE Salesperson
516-901-6745 (cell)
631-293-3700 x36
js@schackerrealty.com