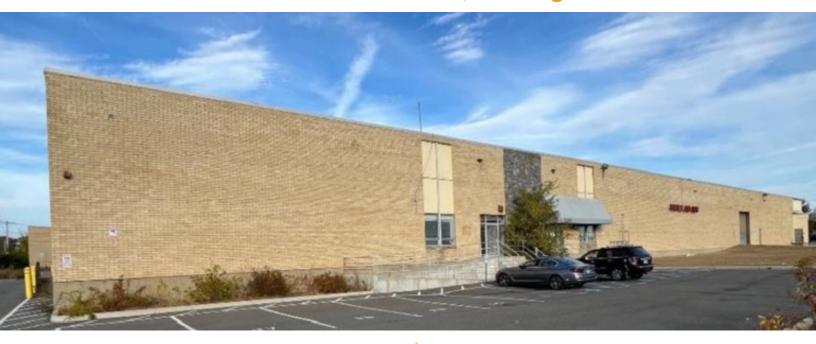

## 16,500 sq. ft. of Industrial Space For Lease

1966-B Broad Hollow Rd, Farmingdale

## **Specifications:**

Building Size: 54,165 sq. ft. Lot Size: 2.87 Acres Office Space: 2,009 sq. ft.

Ceiling Height: 22.4'

Loading: 2 Dock(s)
Power: ample amps
A/C: Offices Only

Sewers: Yes