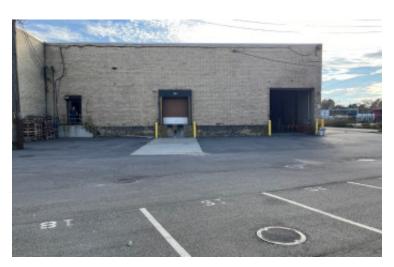

## **Specifications:**

Building Size: 54,165 sq. ft. Lot Size: 2.87 Acres Office Space: 2,009 sq. ft.

Ceiling Height: 22.4'

Loading: 2 Dock(s)
Power: ample amps
A/C: Offices Only

Sewers: Yes