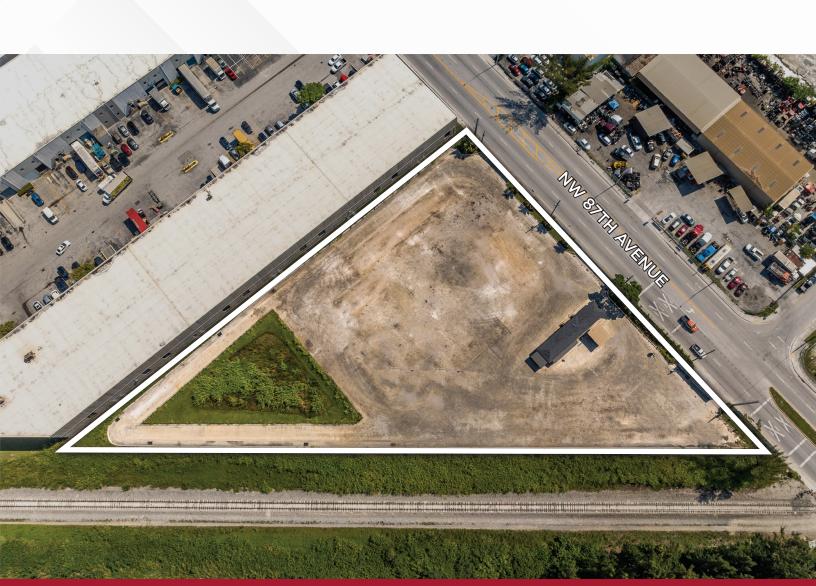

## MEDLEY IOS SITE

±2.58 Acres / ±112,385 SF

Site fully improved, paved and lit

Folio 22-3004-001-0042

Direct frontage on NW 87th Avenue

±1,125 SF Office

Available immediately

M-1 Zoning / Fully approved for outdoor storage including trucks, trailers, building materials & construction equipment