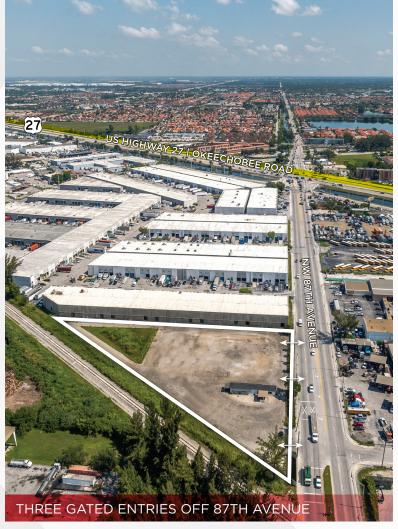

## MEDLEY IOS SITE

±2.58 Acres / ±112,385 SF

Site fully improved, paved and lit

Folio 22-3004-001-0042

Direct frontage on NW 87th Avenue

±1,125 SF Office

Available immediately

M-1 Zoning / Fully approved for outdoor storage including trucks, trailers, building materials & construction equipment