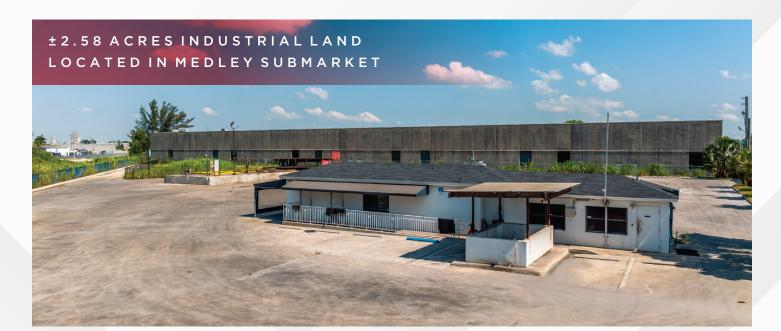

## MEDLEY IOS SITE

±2.58 Acres / ±112,385 SF

Site fully improved, paved and lit

Folio 22-3004-001-0042

Direct frontage on NW 87th Avenue

±1,125 SF Office

Available immediately

M-1 Zoning / Fully approved for outdoor storage including trucks, trailers, building materials & construction equipment