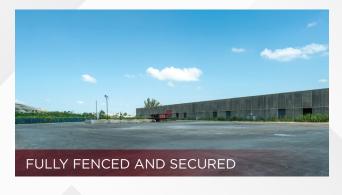

## MEDLEY IOS SITE

±2.58 Acres / ±112,385 SF

Site fully improved, paved and lit

Folio 22-3004-001-0042

Direct frontage on NW 87th Avenue

±1,125 SF Office

Available immediately

M-1 Zoning / Fully approved for outdoor storage including trucks, trailers, building materials & construction equipment