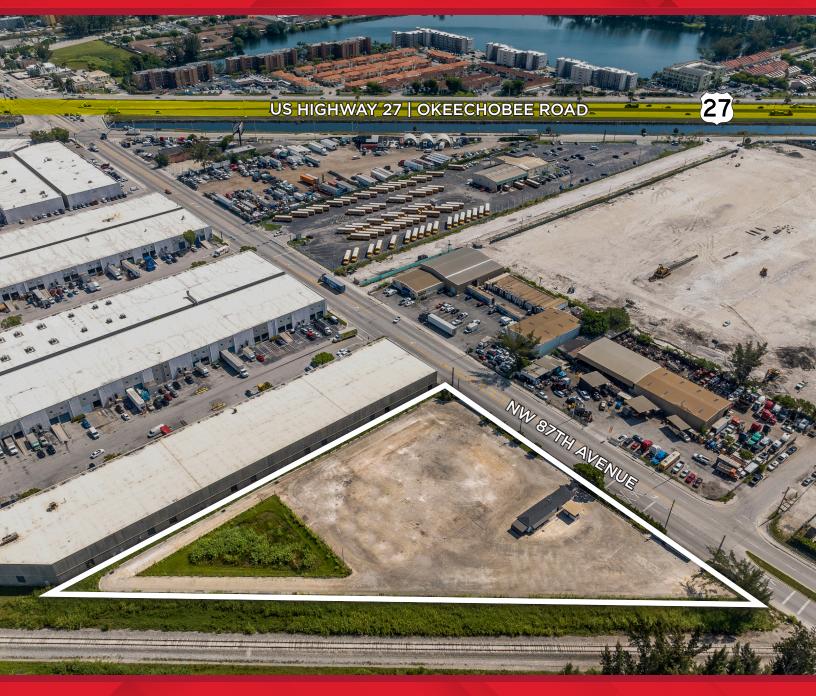

# 9599 NW 87<sup>TH</sup> AVE

**MEDLEY • FL 33178** 

## MEDLEY IOS SITE

±2.58 Acres / ±112,385 SF

Site fully improved, paved and lit

Folio 22-3004-001-0042

Direct frontage on NW 87th Avenue

±1,125 SF Office

Available immediately

M-1 Zoning / Fully approved for outdoor storage including trucks, trailers, building materials & construction equipment