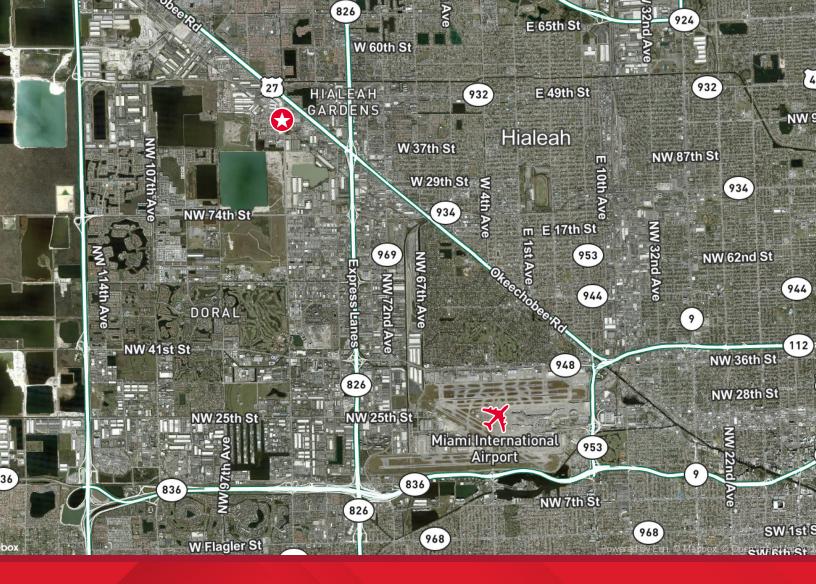

# 9599 NW 87<sup>TH</sup> AVE

**MEDLEY • FL 33178** 

## MEDLEY IOS SITE

±2.58 Acres / ±112,385 SF

Site fully improved, paved and lit

Folio 22-3004-001-0042

Direct frontage on NW 87th Avenue

±1,125 SF Office

Available immediately

M-1 Zoning / Fully approved for outdoor storage including trucks, trailers, building materials & construction equipment