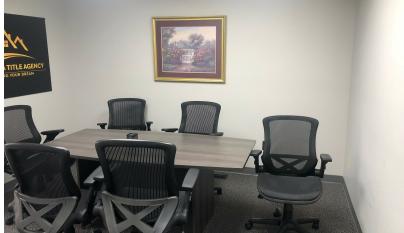

#### **Property Highlights**

- Built as Duplex
- Full Basement
- Updated Interior Finishes
- 4,300 SF of Existing Office Space
- . .341 Acres of Land
- Zoning: OS
- Ample Parking
- Built in 1978
- Close Proximity to I-96 and I-275 Freeways
- Sales Price: \$535,000