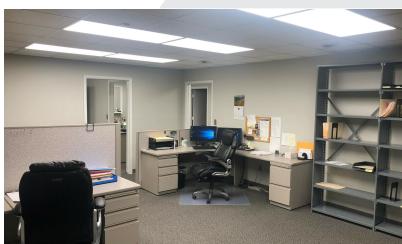

#### **Property Highlights**

- Built as Duplex
- Full Basement
- Updated Interior Finishes
- 4,300 SF of Existing Office Space
- . .341 Acres of Land
- Zoning: OS
- Ample Parking
- Built in 1978
- Close Proximity to I-96 and I-275 Freeways
- Sales Price: \$535,000