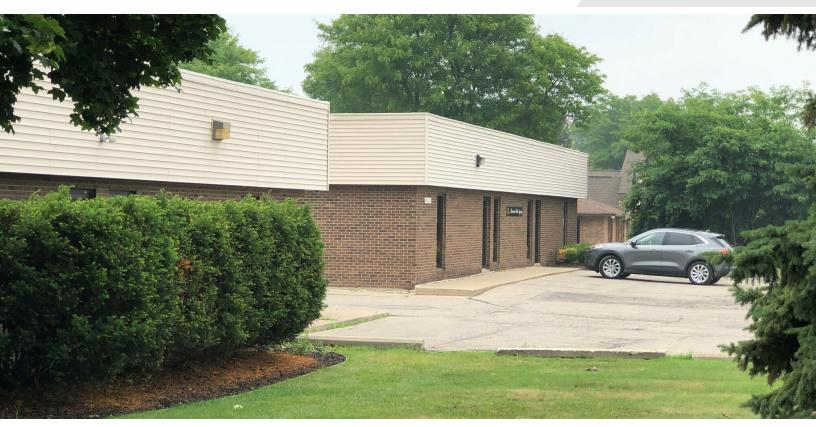

# 32500 Schoolcraft Rd

Livonia, Michigan 48150

#### **Property Highlights**

- Built as Duplex
- Full Basement
- Updated Interior Finishes
- 4,300 SF of Existing Office Space
- . .341 Acres of Land
- Zoning: OS
- Ample Parking
- Built in 1978
- Close Proximity to I-96 and I-275 Freeways
- Sales Price: \$535,000