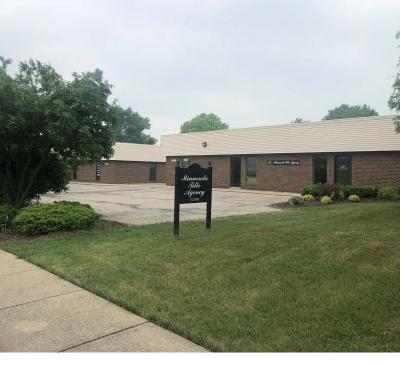

# 32500 Schoolcraft Rd

Livonia, Michigan 48150

#### **Property Highlights**

- Built as Duplex
- Full Basement
- Updated Interior Finishes
- 4,300 SF of Existing Office Space
- . .341 Acres of Land
- Zoning: OS
- Ample Parking
- Built in 1978
- Close Proximity to I-96 and I-275 Freeways
- Sales Price: \$535,000