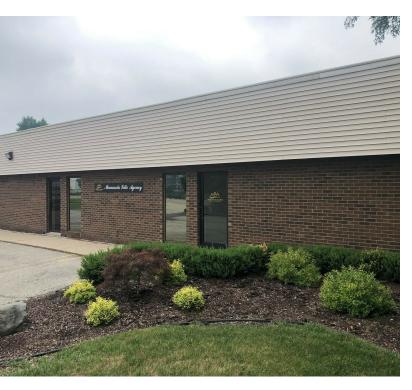

# 32500 Schoolcraft Rd

Livonia, Michigan 48150

#### **Property Highlights**

- Built as Duplex
- Full Basement
- Updated Interior Finishes
- 4,300 SF of Existing Office Space
- . .341 Acres of Land
- Zoning: OS
- Ample Parking
- Built in 1978
- Close Proximity to I-96 and I-275 Freeways
- Sales Price: \$535,000