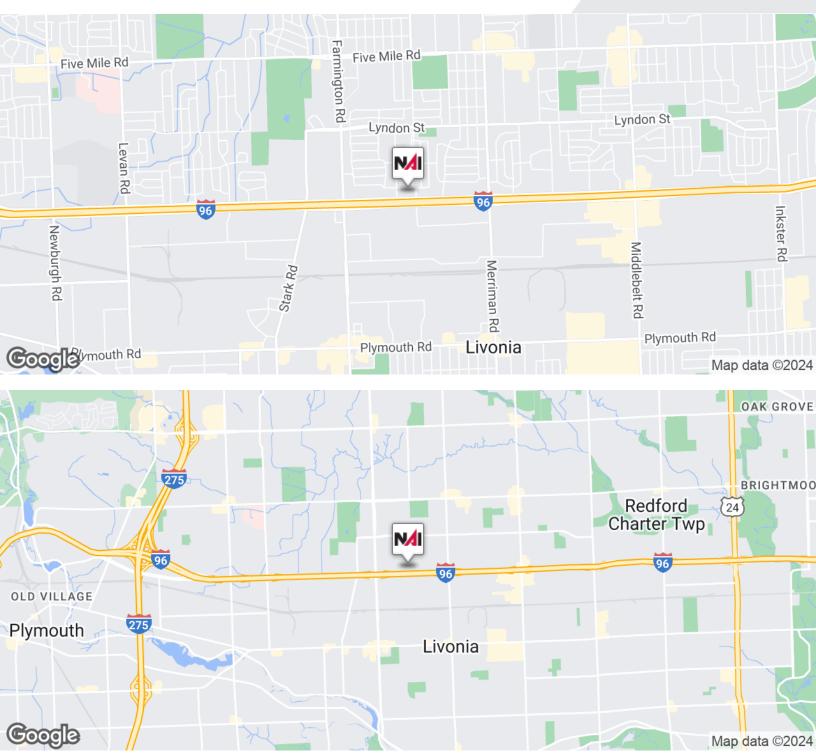

# 32500 Schoolcraft Rd

Livonia, Michigan 48150

#### **Property Highlights**

- Built as Duplex
- Full Basement
- Updated Interior Finishes
- 4,300 SF of Existing Office Space
- . .341 Acres of Land
- Zoning: OS
- Ample Parking
- Built in 1978
- Close Proximity to I-96 and I-275 Freeways
- Sales Price: \$535,000