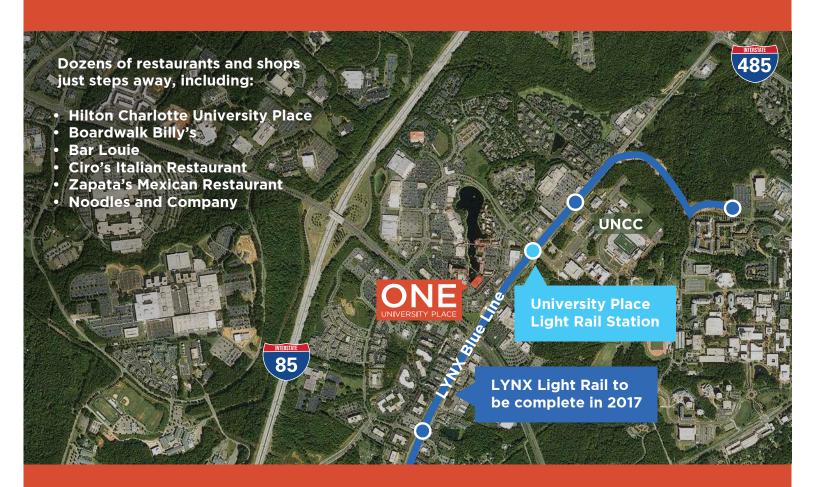

## THE DETAILS

- Four-story, 80,663 SF building
- 4/1,000 parking ratio
- Four-story glass atrium overlooking a lake and boardwalk
- Across the street from UNCC and the Blue Line Light Rail Extension (2017)
- In the heart of University Place, surrounded by shopping, The Hilton, and restaurants
- Ideally situated at the corner of W.T. Harris Blvd. and North Tryon St.
- 15 minutes to CBD Charlotte and the Airport

## THE RIGHT LOCATION

In the heart of the University area on the planned light rail line, surrounded by dozens of restaurant and retail options.

CONTACT

Jennifer Kurz **T:** 704.295.0412 **E:** jtk@trinity-partners.com