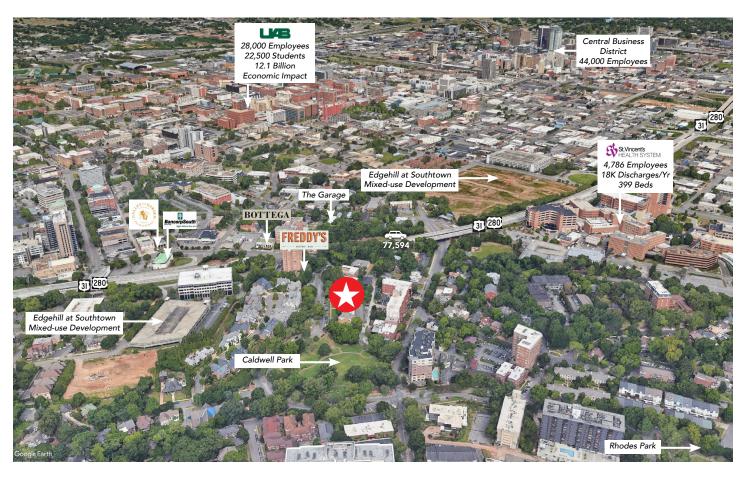

### **DETAILS:**

- 19,610 SF building total
- Built in 1987
- Covered parking available behind the building.
- Outstanding location on Highland Ave.
- Walking distance to Caldwell Park, Freddy's Wine Bar, Bottega, and The Garage Cafe

### LOCATED IN ACTIVE HIGHLAND PARK NEIGHBORHOOD

Highland Park is one of the most walkable, dog friendly, and community focused neighborhoods in Birmingham. Average home prices top \$700,000, and with numerous parks, historic hang outs such as Rojo, O'Henry's Coffee, and Highland Park Golf Course, Highland Park is the Birmingham community for young, active residents. Like many of Birmingham's southern neighborhoods, residents are a short drive or bike ride away from major employers in UAB, St. Vincent's, and the numerous employers in the city's financial district.

### **TRAFFIC COUNTS**

Highland Ave S: ±11,268 AADT Red Mtn Expwy: ±77,594AADT

For More Information: HarbertRealty.com 2 North 20th Street, #1700, Birmingham, AL 35203