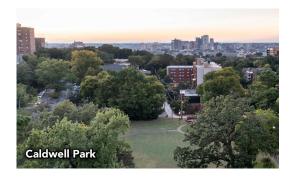

### **DETAILS:**

- 19,610 SF building total
- Built in 1987
- Covered parking available behind the building.
- Outstanding location on Highland Ave.
- Walking distance to Caldwell Park, Freddy's Wine Bar, Bottega, and The Garage Cafe