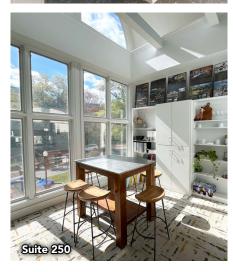

# PROFESSIONAL OFFICE SPACE FOR LEASE

2320 Highland Avenue, Birmingham, AL 35205

Office Space For Lease in Outstanding Highland Ave Location















### **ASKING RATE:**

\$24/SF Full Service



#### **AVAILABILITY:**

Suite 230 – 2,586 SF Suite 250 – 1,400 SF



### **DETAILS:**

- 19,610 SF building total
- Built in 1987
- Covered parking available behind the building.
- Outstanding location on Highland Ave.
- Walking distance to Caldwell Park, Freddy's Wine Bar, Bottega, and The Garage Cafe



### JOHN TALLY

jtally@harbertrealty.com | 205.757.0237

For More Information: HarbertRealty.com 2 North 20th Street, #1700, Birmingham, AL 35203

The information contained herein has been obtained from sources deemed reliable, however, HRS makes no guarantees, warranties or representation as to its completeness or accuracy thereof. The presentation of this property is submitted subject to errors, omissions, change of price or conditions