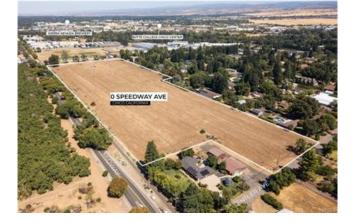

## \$1,450,000

## 0 Speedway Ave Chico 95928

Active

17.1 acres • \$84,795 per acre • Low density Zoning

203 days on the market LISTING ID: SN23158608

RARE 17.1 acre lot, tentatively PLANNED and APPROVED for a gorgeous subdivision, conveniently located in Chico! Zoned for a low-density residential development, this parcel offers the potential for 15 LARGE homes, each situated on 1+ acres of land. Currently located in the county but situated within the city sphere of influence, this parcel combines the best of both worlds. Nestled just 2 miles away from the vibrant downtown Chico, residents will enjoy easy access to the freeway, Costco, breweries, Butte Creek Country Club and more, all while relishing a true country living ambiance. This parcel is in the county of Butte with Cal Water located at the north end of the property. Directly surrounding homes sell for \$750k-\$1 million plus! Buy land, they don't make it anymore!