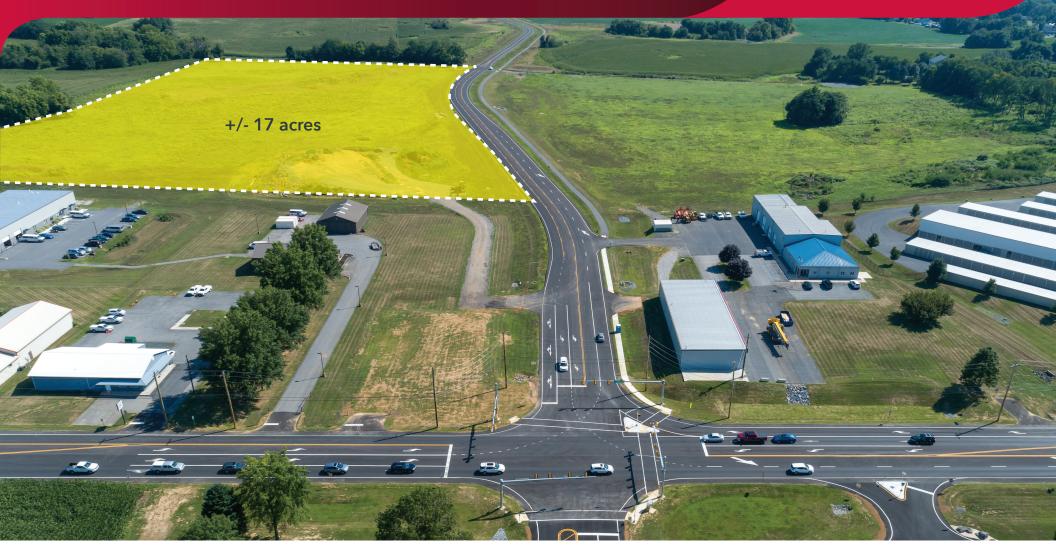

## CONNECTOR ROAD & WEST TRINDLE ROAD SOUTH MIDDLETON TOWNSHIP CARLISLE, PA

- 17 acres (+/-) Will Subdivide
- Immediate access to I-81 via Exit 48 & 49
- New Connector Road with fully signalized intersection
- Other uses include convenient stores and medical offices
- Hundreds of new homes planned north & south of site