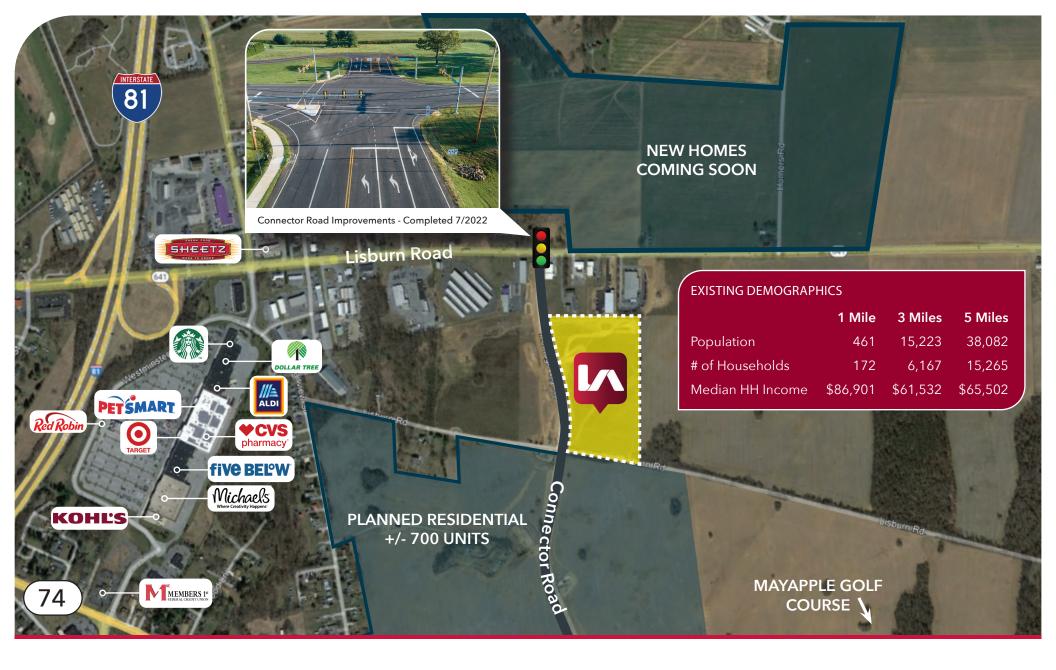

## CONNECTOR ROAD & WEST TRINDLE ROAD SOUTH MIDDLETON TOWNSHIP CARLISLE, PA

- 17 acres (+/-) Will Subdivide
- Immediate access to I-81 via Exit 48 & 49
- New Connector Road with fully signalized intersection
- Other uses include convenient stores and medical offices
- Hundreds of new homes planned north & south of site