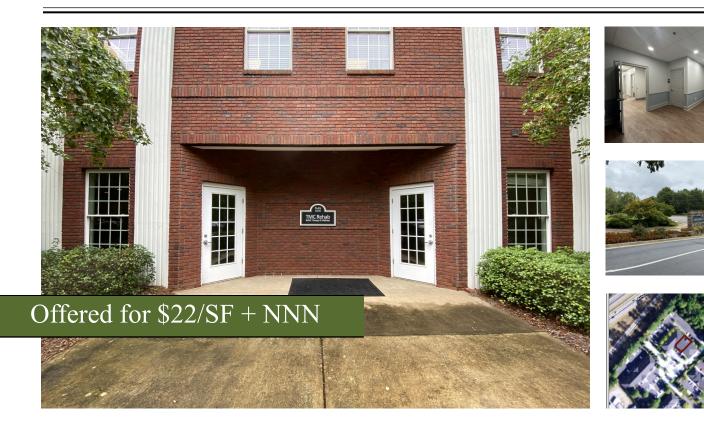

## 1500 Oglethorpe Ave Unit 3500 | Clarke County, GA | 30606

SLE Commercial Group is proud to present a high-end, newly renovated Medical Office Suite available FOR LEASE July 1st, 2023. The space is located inside the established Resource Medical Office Park where tenants such as Piedmont and Saint Mary's lease space. This offering is for Unit 3500 which provides a spacious 2,100 SQFT of well-designed medical office space. Completely new on the inside with an all new floor plan, this turnkey space will have a clean, fresh and inviting feel. Offered inside of this fully optimized 2,100 SQFT space are Five (5) Exam Rooms, Two (2) Doctors Offices, Waiting Room, Check-In Entrance, Check-Out Exit, Reception, Two (2) Bathrooms, Staff Bathroom, Lab, and Breakroom. This space enjoys eight (8) designated parking spots. Resource Medical boasts a substantial parking area which has recently been resealed. Available FOR LEASE at \$25.75 / SQFT + NNN. \*Current pictures show the old layout. For more information, contact Travis Ebbert with SLE Commercial Group at 706-614-8840.