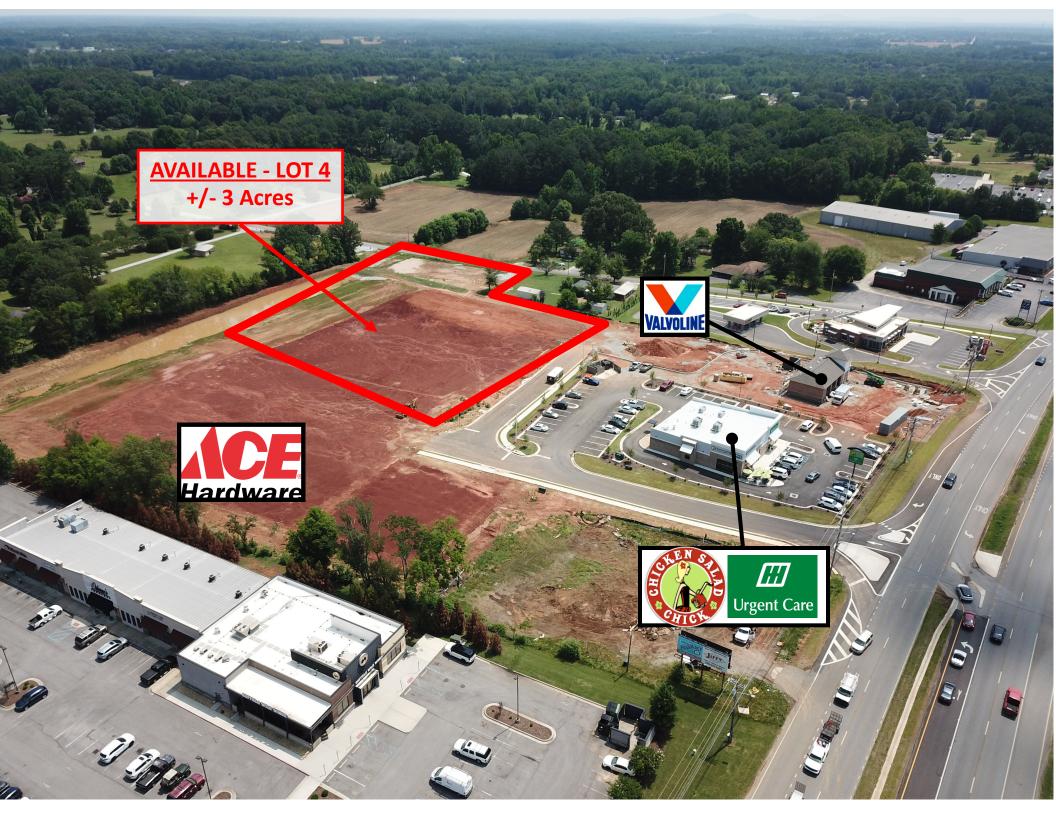

## New Athens Hwy 72 Retail Development One Remaining Lot: 3 Acres

22175 US Hwy 72 Athens, AL 35613

- Join Chicken Salad Chick, ACE Hardware, Huntsville Hospital Urgent Care, and Valvoline
- Located beside Publix anchored grocery center Eastside Junction on Highway 72 with over 30,550 vehicles daily
- 3 acre ready to build lot with all utilities and shared detention in place
- Athens, AL is one of the fastest growing cities in the state at 25% population growth
- Over 8,500 approved residential units in the city limits of Athens