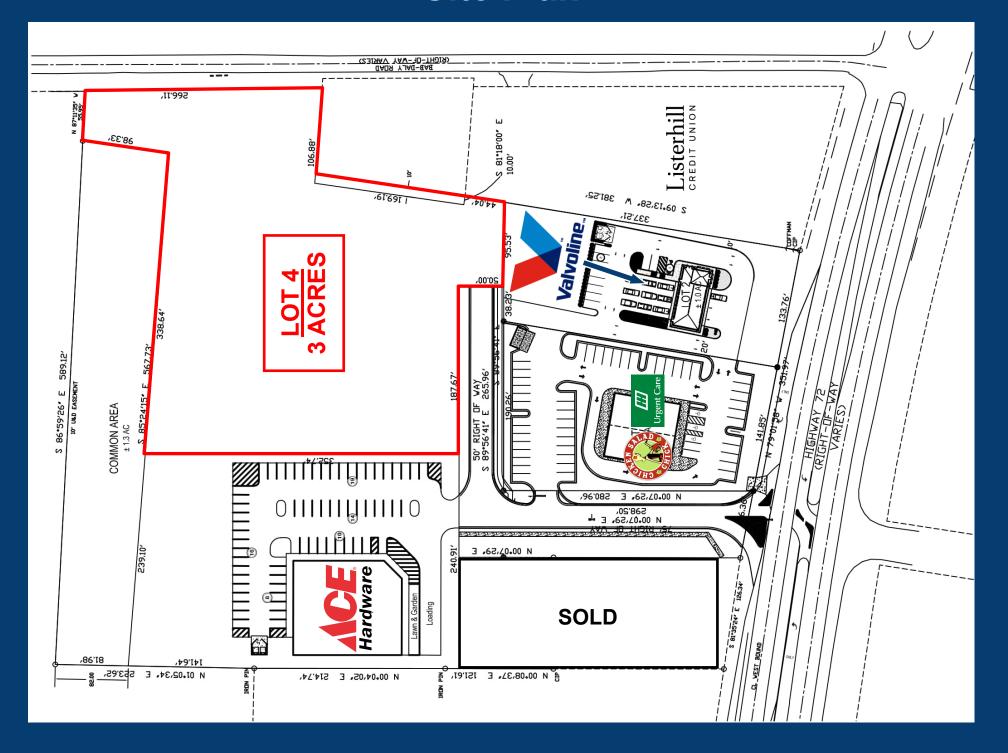

g Lot: 3 Acres



22175 US Hwy 72 Athens, AL 35613



- Join Chicken Salad Chick, ACE Hardware, Huntsville Hospital Urgent Care, and Valvoline
- Located beside Publix anchored grocery center Eastside Junction on Highway 72 with over 30,550 vehicles daily
- 3 acre ready to build lot with all utilities and shared detention in place
- Athens, AL is one of the fastest growing cities in the state at 25% population growth
- Over 8,500 approved residential units in the city limits of Athens



For more information, please contact:



## **Market Aerial**



For more information, please contact:



William Ming
Phone: 256·232·3001
Email: william@mingcregroup.com
www.mingcregroup.com

Elizabeth Ming Hampton
Phone: 256-232-3001
Email: elizabeth@mingcregroup.com
www.mingcregroup.com



## Site Plan