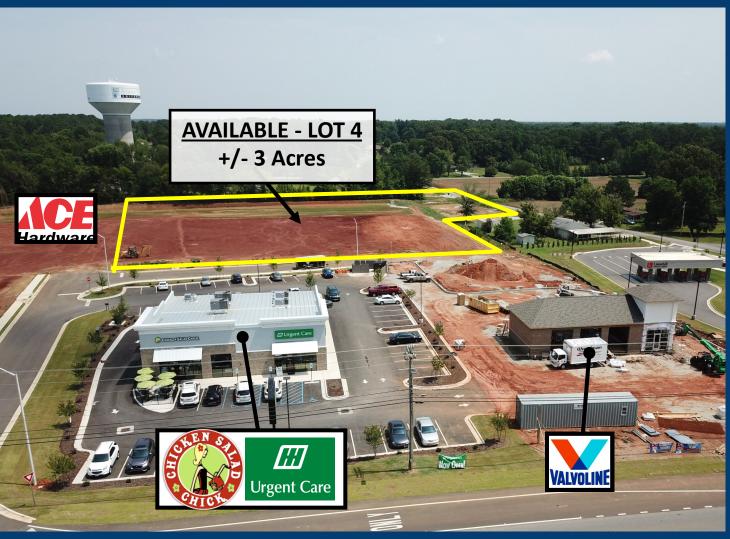

## New Athens Hwy 72 Retail Development One Remaining Lot: 3 Acres

22175 US Hwy 72 Athens, AL 35613

- Join Chicken Salad Chick, ACE Hardware, Huntsville Hospital Urgent Care, and Valvoline
- Located beside Publix anchored grocery center Eastside Junction on Highway 72 with over 30,550 vehicles daily
- 3 acre ready to build lot with all utilities and shared detention in place
- Athens, AL is one of the fastest growing cities in the state at 25% population growth
- Over 8,500 approved residential units in the city limits of Athens