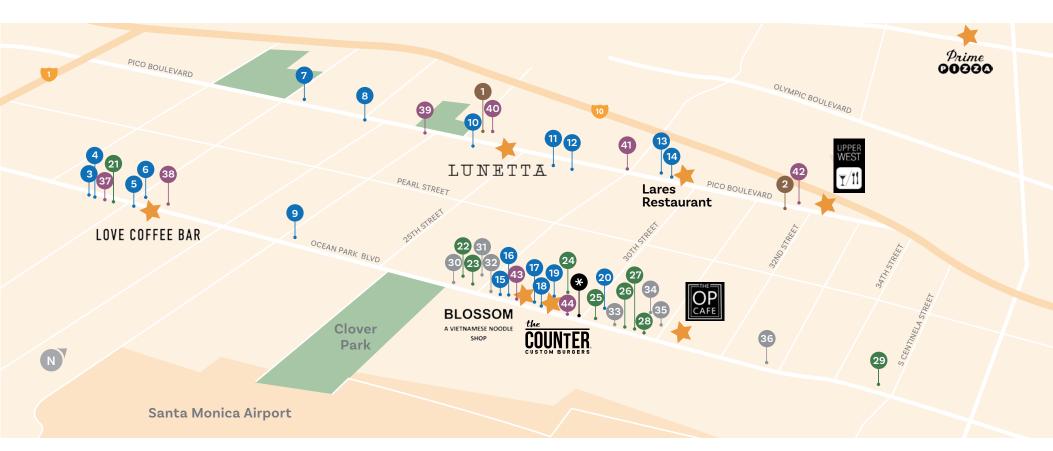

## NEARBYTENANTS

#### **\***Local Favorites

- \star The Counter
- \star Blossom
- \star Vietnamese
- \star Lunetta All Day
- 🔶 Upper West
- 🔶 Prime Pizza
- 🔺 Lares
- The OP Cafe Love Coffee Bar
- Grocery
- 1 Whole Foods
- 2. Trader Joe's

#### • Food & Beverage

- 3. Layla bagels
- 4. Ghisallo
- 5. Yoga-urt
- 6. Handel's Ice
- 7. CreamSaMo Pizza
- 8. Campos
- 9. India's Tandoori
- 10 7 Garden
- 11. Gilbert's El Indio
- 12. Baskin Robbins
- 13. The Brixton
- 14. Rae's Restaurant

- Wellness
- 21. Santa Monica Yoga
- 22. Mignonne Nail Bar 23. Station 28 Salon
- 24. Yoqazan
- 25. Health Land

- Crimson The Hurry Curry of Tokyo <sup>28.</sup> Object Salon
- Subway Fast Taco
- Society Kitchen

15. Vito Italian

17. Miyako

19. Forno

\*

16. Juice Crafters

18. Bubble Boball

- 20. Shunji Japanese Cuisine 26. Olympia Club 27. Hair Maki 29. Easy Fitness
  - \* The Massage Place

- Retail
- 30. Signature Wine & Spirits
- 31. Ocean Park Pharmacy
- 32. NMC National Mailbox Center
- 33. Grayhorse Picture Framing
- 34. UPS Store
- 35. Enzo Caruso Tailoring
- 36. The Kringle Report
- \* Bark Williams **Executive Cleaners**
- - Amenities within Ocean Park Courtyard

- 38. Cafe Boliva
- 39. Lo/Cal Coffee and Market

37. Thyme Café and Market

- 41. Starbucks
- 42. UnUrban Coffee House
- 43. Blossom and Friends Cafe
- 44. Starbucks

• Cafe

- 40. Groundworks