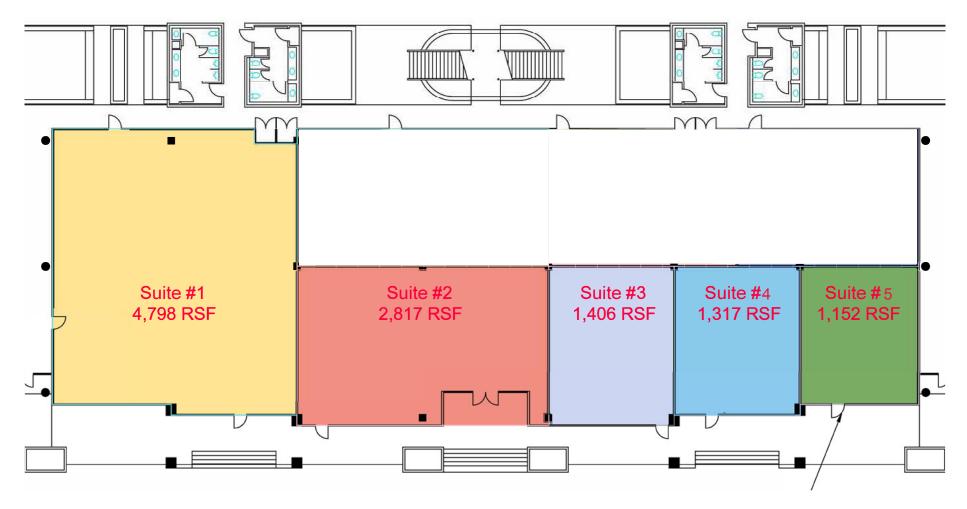

# POTENTIAL DEMISING PLAN

\*Depending on use and deal terms, ownership will consider demising the space as follows.

Ocean Park Blvd