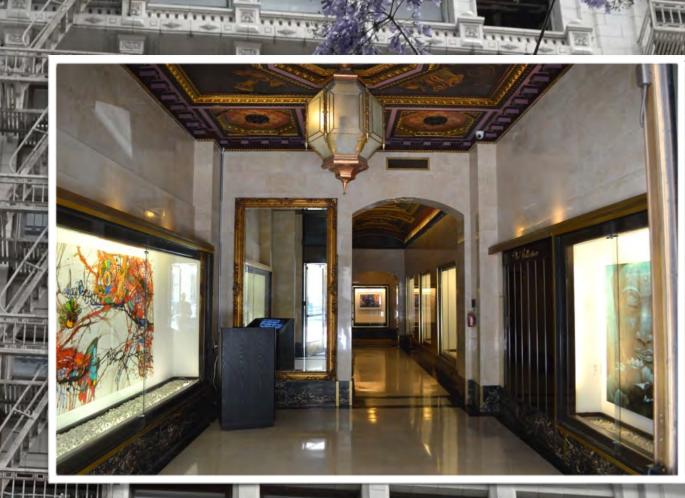

# Creative Office and Showroom Space For Lease

Creative office space available in a Historic, artdeco office building in the Financial District of downtown Los Angeles. Available spaces ranging from 500sf to 16,000sf. at \$3.55/sf/month.