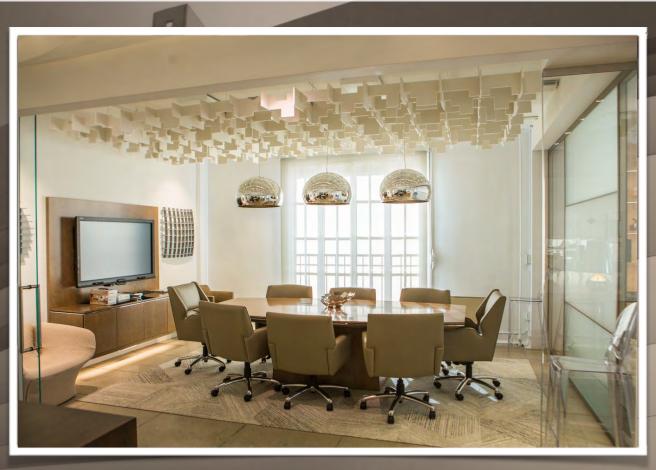

# Creative Office and Showroom Space For Lease

Creative office space available in a Historic, artdeco office building in the Financial District of downtown Los Angeles. Available spaces ranging from 500sf to 16,000sf. at \$3.55/sf/month.

At 527 West 7th Street, Downtown Los Angeles