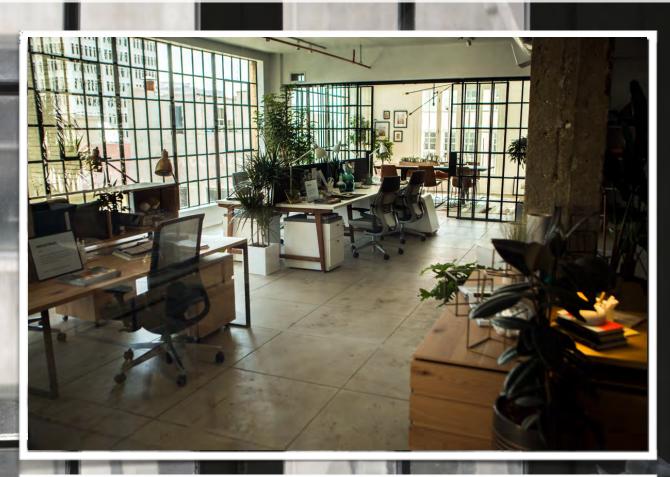

# Creative Office and Showroom Space For Lease

Creative office space available in a Historic, artdeco office building in the Financial District of downtown Los Angeles. Available spaces ranging from 500sf to 16,000sf. at \$3.55/sf/month.

At 527 West 7th Street, Downtown Los Angeles