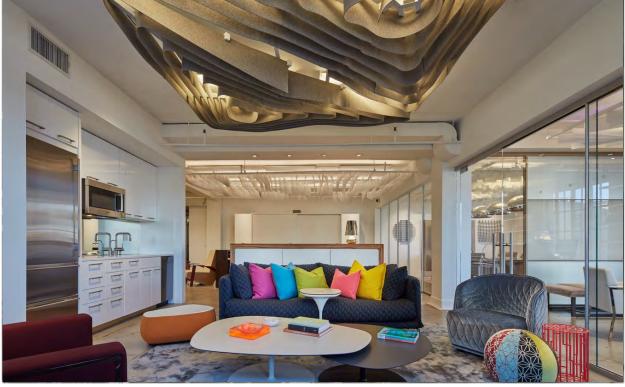

# Creative Office and Showroom Space For Lease

Creative office space available in a Historic, artdeco office building in the Financial District of downtown Los Angeles. Available spaces ranging from 500sf to 16,000sf. at \$3.55/sf/month.

See our three new restaurants located on the ground floor! "Q" Sushi, "Little Sister" Korean fusion/ bar, "Brack Shop Tavern" Craft beer hall/restaurant.

TERMS: Available spaces ranging from 500sf to 16,000sf \$3.55 sf /NET Will build to suit.