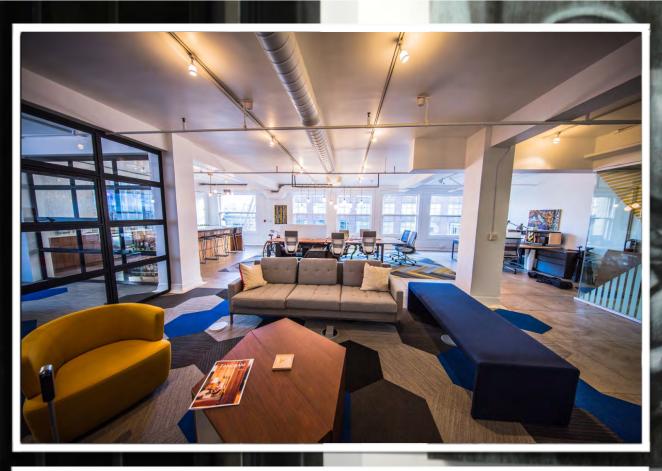

# Creative Office and Showroom Space For Lease

Creative office space available in a Historic, artdeco office building in the Financial District of downtown Los Angeles. Available spaces ranging from 500sf to 16,000sf. at \$3.55/sf/month.