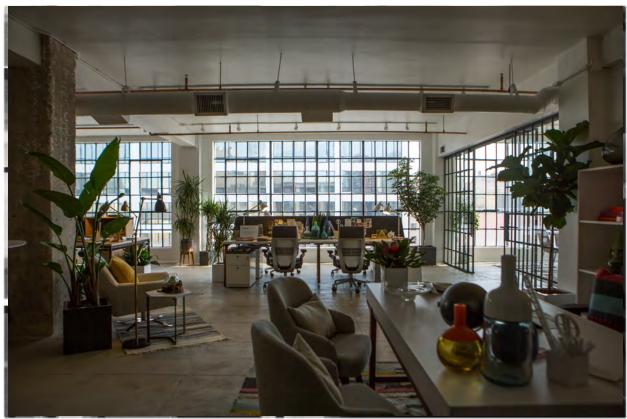

# Creative Office and Showroom Space For Lease

Creative office space available in a Historic, artdeco office building in the Financial District of downtown Los Angeles. Available spaces ranging from 500sf to 16,000sf. at \$3.55/sf/month.

At 527 West 7th Street, Downtown Los Angeles