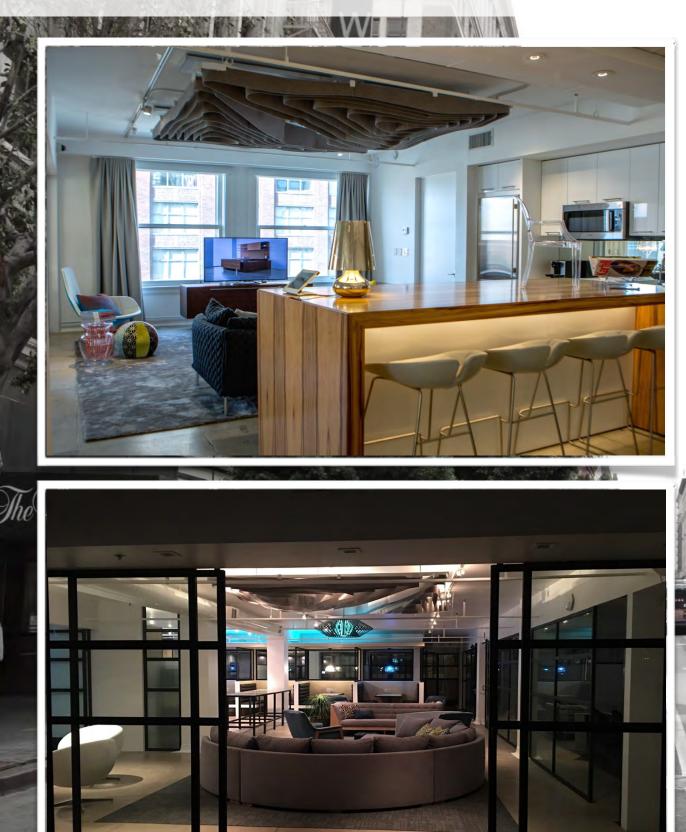

# Creative Office and Showroom Space For Lease

Creative office space available in a Historic, artdeco office building in the Financial District of downtown Los Angeles. Available spaces ranging from 500sf to 16,000sf. at \$3.55/sf/month.