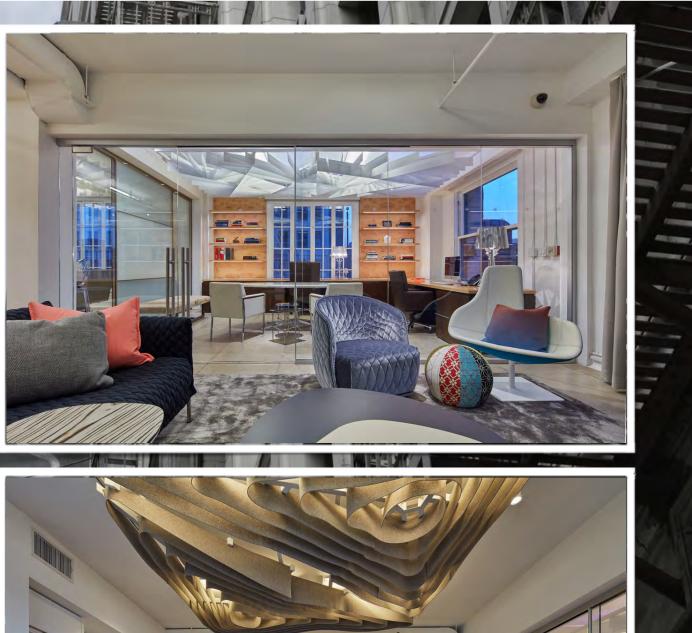

# Creative Office and Showroom Space For Lease

Creative office space available in a Historic, artdeco office building in the Financial District of downtown Los Angeles. Available spaces ranging from 500sf to 16,000sf. at \$3.55/sf/month.

See our three new restaurants located on the ground floor! "Q" Sushi, "Little Sister" Korean fusion/ bar, "Brack Shop Tavern" Craft beer hall/restaurant.

TERMS: Available spaces ranging from 500sf to 16,000sf \$3.55 sf /NET Will build to suit.