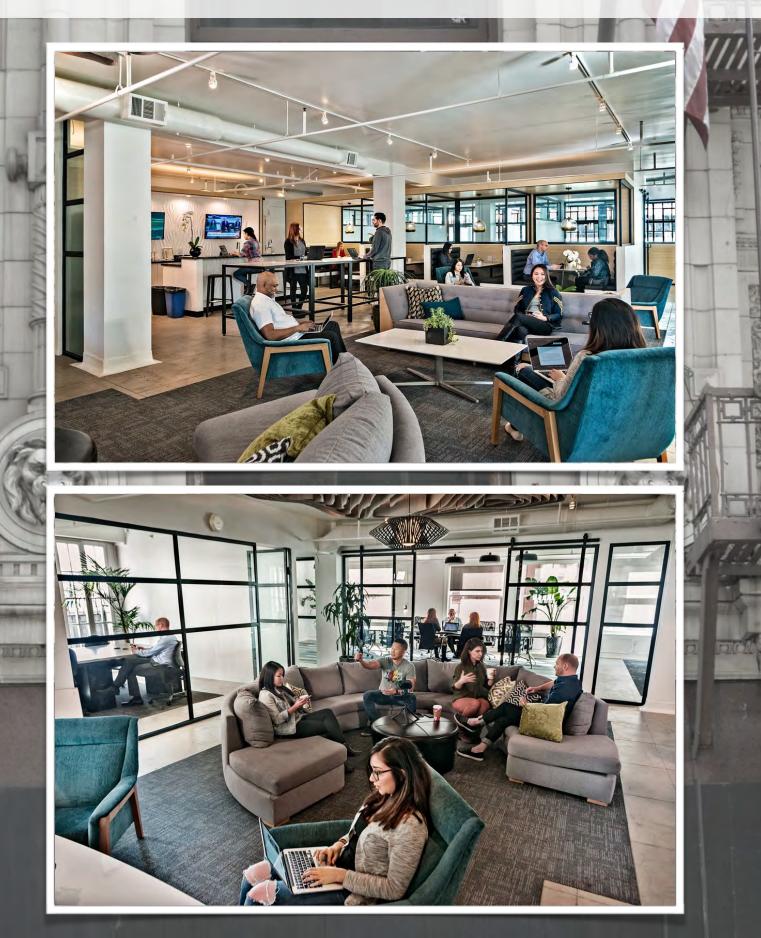

# Creative Office and Showroom Space For Lease

Creative office space available in a Historic, artdeco office building in the Financial District of downtown Los Angeles. Available spaces ranging from 500sf to 16,000sf. at \$3.55/sf/month.

At 527 West 7th Street, Downtown Los Angeles