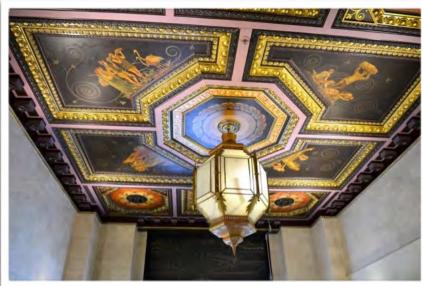

# Creative Office and Showroom Space For Lease

Creative office space available in a Historic, artdeco office building in the Financial District of downtown Los Angeles. Available spaces ranging from 500sf to 16,000sf. at \$3.55/sf/month.

Arguably the BEST location in DTLA! New residential lofts, restaurants, bars, and retail on the same block, including the NOMAD HOTEL next door, FEEHAND HOTEL 2 blocks away, 42,000sf WHOLE FOODS MARKET across the street. This building is in the heart of the "Restaurant Row" of downtown with over 15 new restaurants and bars on the same street, located directly across the street from BOTTEGA LOUIE Restaurant and Gourmet Market, and within a short walk of the new Target and FIGat7th shopping & dining complex, the all new Macy' s Plaza "The Bloc", FIDM, LA Athletic Club, Fashion & Jewelry Districts, Pershing Square, Metro Rail Stations. DTLA's new Street Car will run down 7<sup>th</sup> street, directly in front of the building.