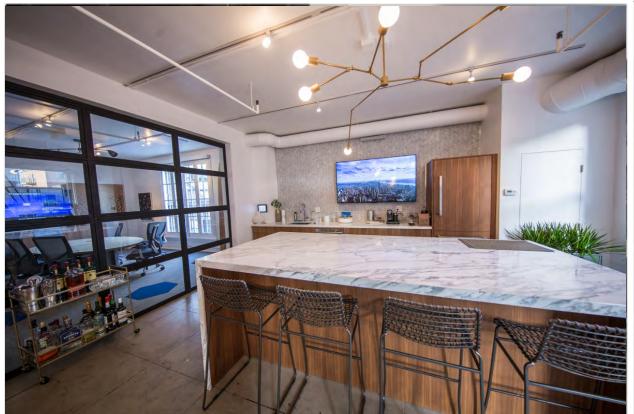

# Creative Office and Showroom Space For Lease

Creative office space available in a Historic, artdeco office building in the Financial District of downtown Los Angeles. Available spaces ranging from 500sf to 16,000sf. at \$3.55/sf/month.