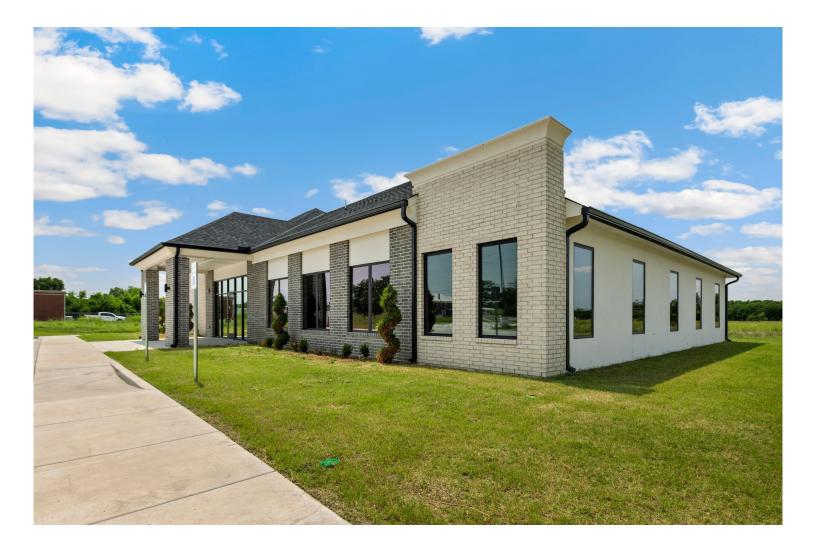

# 1073 NE Washington Boulevard

Bartlesville, OK 74006





# Property Description

Introducing a newly constructed medical office building in Bartlesville, featuring 4,568 square feet of state-of-the-art space designed for healthcare professionals. This modern facility boasts an efficient floor plan, ample natural light, abundant parking and high-quality finishes. Ideal for a variety of medical practices, this property is ready to support your vision for patient care.

## For Sale/Lease

# $4,568 \pm$

SF Available

2024

Year Built

 $2.13 \pm$ 

Acres

#### **Property Summary**

- + Recently completed medical space is movein ready
- + New construction
- + Attractive curb appeal with modern design
- + Ample parking

- + 5 minute drive to restaurants and retail amenities
- + Strong visibility on NE Washington Blvd / U.S. 75



## For Sale/ Lease