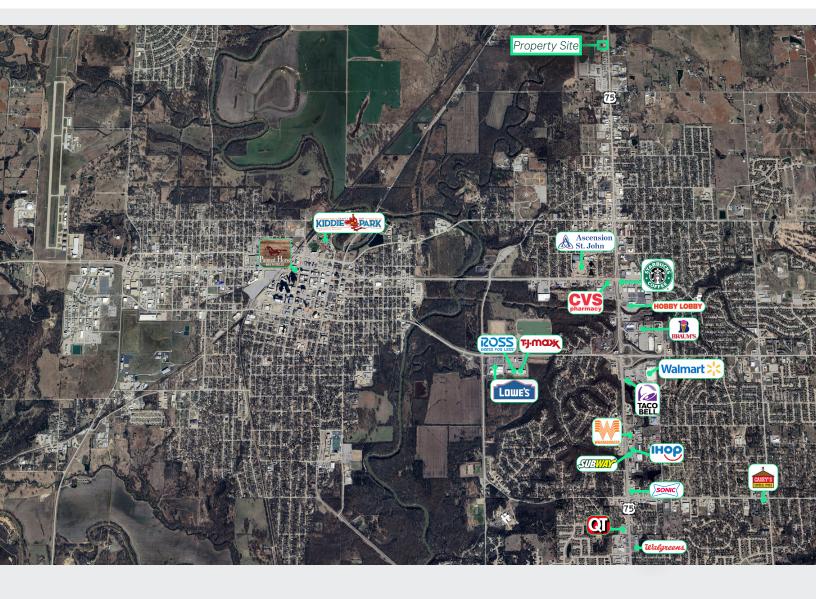

#### **Property Summary**

- + Recently completed medical space is movein ready
- + New construction
- + Attractive curb appeal with modern design
- + Ample parking

- + 5 minute drive to restaurants and retail amenities
- + Strong visibility on NE Washington Blvd / U.S. 75

## Siteplan