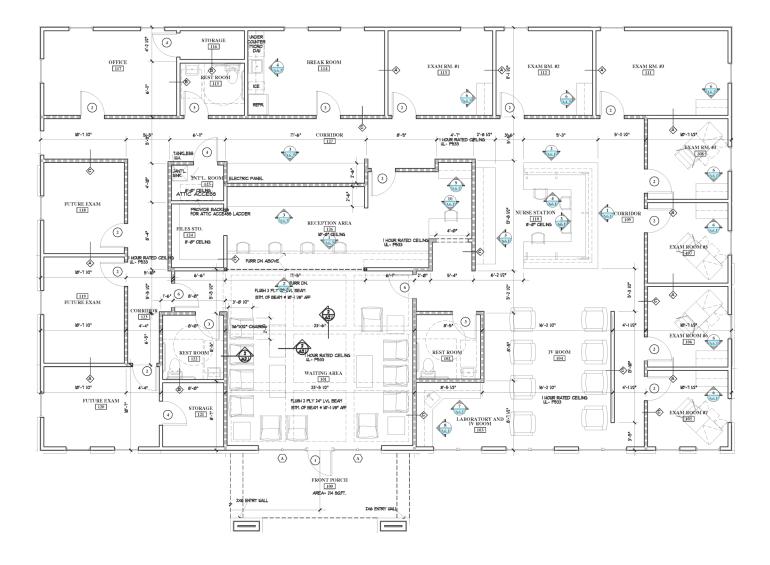

dical office building in Bartlesville, featuring 4,568 square feet of state-of-the-art space designed for healthcare professionals. This modern facility boasts an efficient floor plan, ample natural light, abundant parking and high-quality finishes. Ideal for a variety of medical practices, this property is ready to support your vision for patient care.

## For Sale/Lease

# $4,568 \pm$

SF Available

2024

Year Built

 $2.13 \pm$ 

Acres

#### **Property Summary**

- + Recently completed medical space is movein ready
- + New construction
- + Attractive curb appeal with modern design
- + Ample parking

- + 5 minute drive to restaurants and retail amenities
- + Strong visibility on NE Washington Blvd / U.S. 75



## For Sale/ Lease

## Photos













### For Sale/ Lease

## Floorplan



## Siteplan



#### **Contact Us**

#### Terry Payne, SIOR

Vice President +1 918 392 7267 terry.payne@cbre.com

#### Troy Gudgel, CCIM Associate +1 918 392 7234 troy.gudgel@cbre.com

© 2025 CBRE, Inc. All rights reserved. This information has been obtained from sources believed reliable, but has not been verified for accuracy or completeness. You should conduct a careful, independent investigation of the property and verify all information. Any reliance on this information is solely at your own risk. CBRE and the CBRE logo are service marks of CBRE, Inc. All other marks displayed on this document are the property of their respective owners, and the use of such logos does not imply any affiliation with or endorsement of CBRE. Photos herein are the property of their respective owners. Use