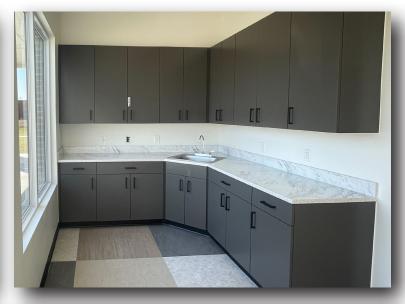

ption

Introducing a newly constructed medical office building in Bartlesville, featuring 4,568 square feet of state-of-the-art space designed for healthcare professionals. This modern facility boasts an efficient floor plan, ample natural light, abundant parking and high-quality finishes. Ideal for a variety of medical practices, this property is ready to support your vision for patient care.

## For Sale/Lease

# $4,568 \pm$

SF Available

2024

Year Built

 $2.13 \pm$ 

Acres

#### **Property Summary**

- + Recently completed medical space is movein ready
- + New construction
- + Attractive curb appeal with modern design
- + Ample parking

- + 5 minute drive to restaurants and retail amenities
- + Strong visibility on NE Washington Blvd / U.S. 75



## For Sale/ Lease

## Photos













### For Sale/ Lease

## Floorplan



## Siteplan



#### **Contact Us**

#### Terry Payne, SIOR

Vice President +1 918 392 7267 terry.payne@cbre.com

#### Troy Gudgel, CCIM Associate +1 918 392 7234 troy.gudgel@cbre.com

© 2025 CBRE, Inc. All rights reserved. This information has been obtained from sources believed reliable, but has not been verified for accuracy or completeness. You should conduct a careful, independent investigation of the property and verify all information. Any reliance on this information is solely at your own risk. CBRE and the CBRE logo are service marks of CBRE, Inc. All other marks displayed on this document are the property of their respective owners, and the use of such logos does not imply any affiliation with or endorsement of CBRE. Photos herein are the