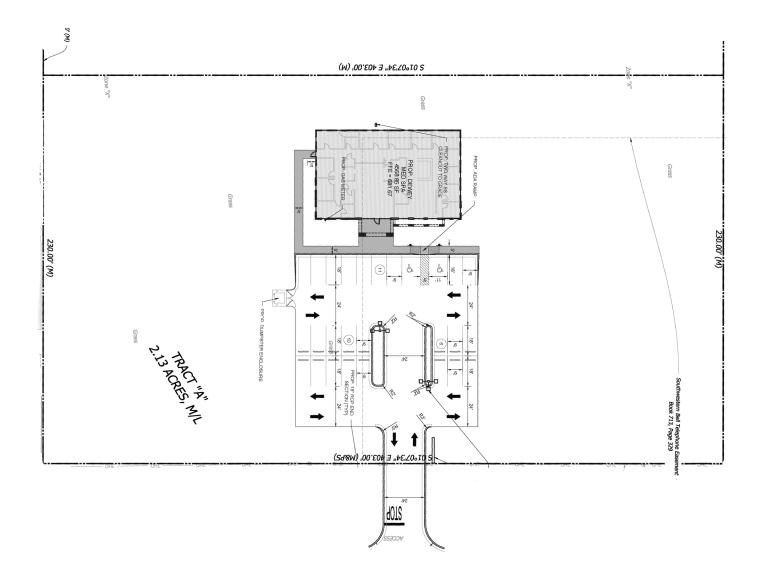

ilding in Bartlesville, featuring 4,568 square feet of state-of-the-art space designed for healthcare professionals. This modern facility boasts an efficient floor plan, ample natural light, abundant parking and high-quality finishes. Ideal for a variety of medical practices, this property is ready to support your vision for patient care.

## For Sale/Lease

# $4,568 \pm$

SF Available

2024

Year Built

 $2.13 \pm$ 

Acres

#### **Property Summary**

- + Recently completed medical space is movein ready
- + New construction
- + Attractive curb appeal with modern design
- + Ample parking

- + 5 minute drive to restaurants and retail amenities
- + Strong visibility on NE Washington Blvd / U.S. 75



## For Sale/ Lease

## Photos













### For Sale/ Lease

## Floorplan



## Siteplan



#### **Contact Us**

#### Terry Payne, SIOR

Vice President +1 918 392 7267 terry.payne@cbre.com

#### Troy Gudgel, CCIM Associate +1 918 392 7234 troy.gudgel@cbre.com

© 2025 CBRE, Inc. All rights reserved. This information has been obtained from sources believed reliable, but has not been verified for accuracy or completeness. You should conduct a careful, independent investigation of the property and verify all information. Any reliance on this information is solely at your own risk. CBRE and the CBRE logo are service marks of CBRE, Inc. All other marks displayed on this document are the property of their respective owners, and the use of such logos does not imply any affiliation with or endorsement of CBRE. Photos herein are the property of their respective owners. Use of these image