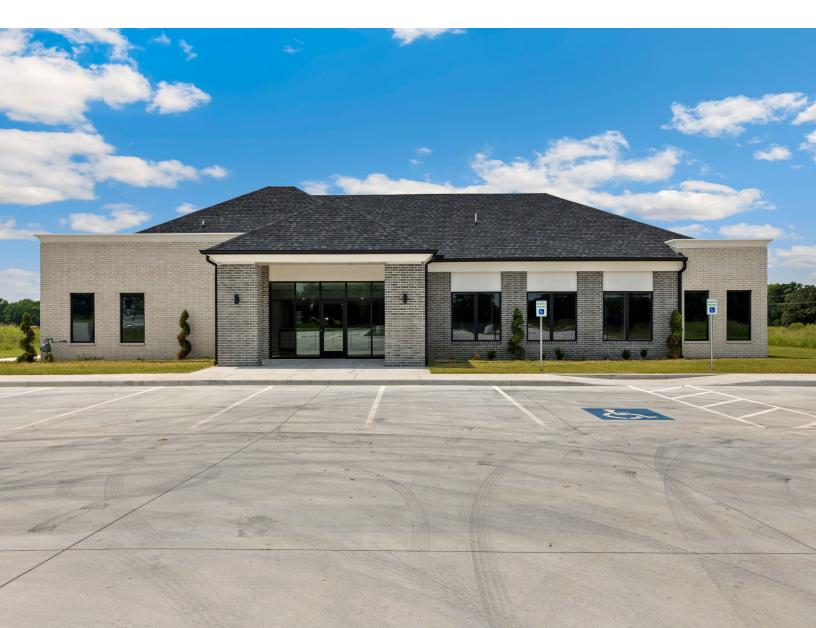

# Property Description

Introducing a newly constructed medical office building in Bartlesville, featuring 4,568 square feet of state-of-the-art space designed for healthcare professionals. This modern facility boasts an efficient floor plan, ample natural light, abundant parking and high-quality finishes. Ideal for a variety of medical practices, this property is ready to support your vision for patient care.

#### **Property Summary**

- + Recently completed medical space is movein ready
- + New construction
- + Attractive curb appeal with modern design
- + Ample parking

- + 5 minute drive to restaurants and retail amenities
- + Strong visibility on NE Washington Blvd / U.S. 75

## Photos