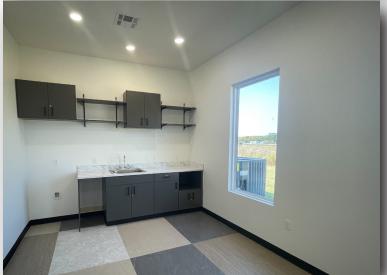

ion

Introducing a newly constructed medical office building in Bartlesville, featuring 4,568 square feet of state-of-the-art space designed for healthcare professionals. This modern facility boasts an efficient floor plan, ample natural light, abundant parking and high-quality finishes. Ideal for a variety of medical practices, this property is ready to support your vision for patient care.

## For Sale/Lease

# $4,568 \pm$

SF Available

2024

Year Built

 $2.13 \pm$ 

Acres

#### **Property Summary**

- + Recently completed medical space is movein ready
- + New construction
- + Attractive curb appeal with modern design
- + Ample parking

- + 5 minute drive to restaurants and retail amenities
- + Strong visibility on NE Washington Blvd / U.S. 75



## For Sale/ Lease

## Photos













### For Sale/ Lease

## Floorplan



## Siteplan



#### **Contact Us**

#### Terry Payne, SIOR

Vice President +1 918 392 7267 terry.payne@cbre.com

#### Troy Gudgel, CCIM Associate +1 918 392 7234 troy.gudgel@cbre.com

© 2025 CBRE, Inc. All rights reserved. This information has been obtained from sources believed reliable, but has not been verified for accuracy or completeness. You should conduct a careful, independent investigation of the property and verify all information. Any reliance on this information is solely at your own risk. CBRE and the CBRE logo are service marks of CBRE, Inc. All other marks displayed on this document are the property of their respective owners, and the use of such logos does not imply any affiliation with or endorsement of CBRE. Photos herein are the p