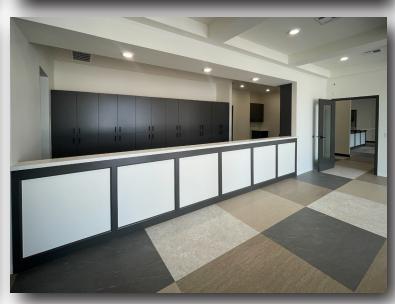

n

Introducing a newly constructed medical office building in Bartlesville, featuring 4,568 square feet of state-of-the-art space designed for healthcare professionals. This modern facility boasts an efficient floor plan, ample natural light, abundant parking and high-quality finishes. Ideal for a variety of medical practices, this property is ready to support your vision for patient care.

## For Sale/Lease

# $4,568 \pm$

SF Available

2024

Year Built

 $2.13 \pm$ 

Acres

#### **Property Summary**

- + Recently completed medical space is movein ready
- + New construction
- + Attractive curb appeal with modern design
- + Ample parking

- + 5 minute drive to restaurants and retail amenities
- + Strong visibility on NE Washington Blvd / U.S. 75



## For Sale/ Lease

## Photos













### For Sale/ Lease

## Floorplan



## Siteplan



#### **Contact Us**

#### Terry Payne, SIOR

Vice President +1 918 392 7267 terry.payne@cbre.com

#### Troy Gudgel, CCIM Associate +1 918 392 7234 troy.gudgel@cbre.com

© 2025 CBRE, Inc. All rights reserved. This information has been obtained from sources believed reliable, but has not been verified for accuracy or completeness. You should conduct a careful, independent investigation of the property and verify all information. Any reliance on this information is solely at your own risk. CBRE and the CBRE logo are service marks of CBRE, Inc. All other marks displayed on this document are the property of their respective owners, and the use of such logos does not imply any affiliation with or endorsement of CBRE. Photos herein are the pro