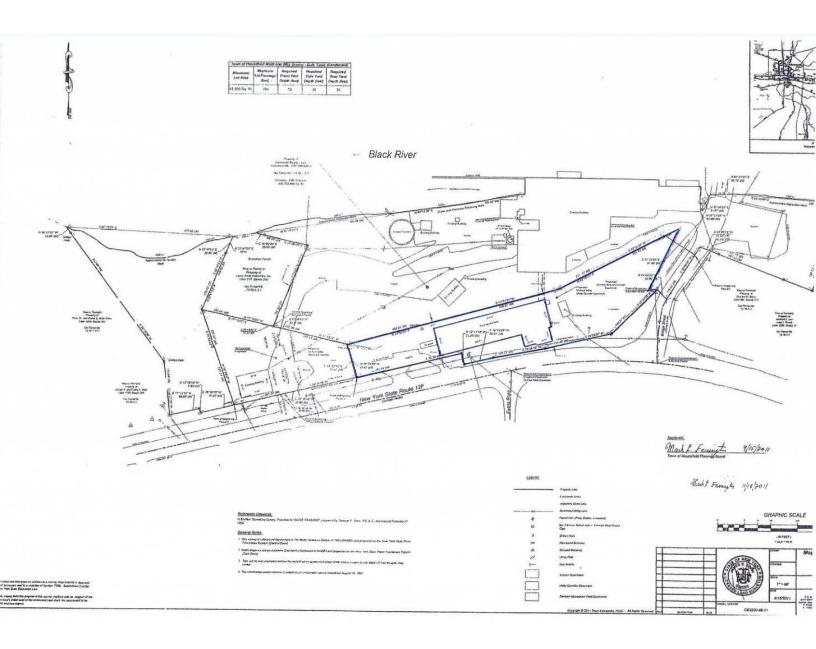

## Non-Verified Site Plan \*Subject to current field/Survey verification

Located in the northern section of New York, Jefferson County borders Lake Ontario to the west and the 1000 islands area of the St. Lawrence River to the north. County population totals 115,769. Fort Drum's total economic impact for 2023 was \$2.5 Billion, with 24,238 jobs indirectly or directly induced or supported by Fort Drum. The county boasts a quality lifestyle featuring big city services, yet contained within a resort community setting.