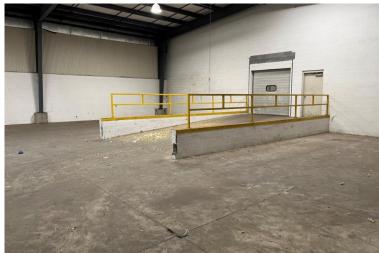

## **Property Highlights**

- 17,300± SF situated on 1.50± acres
- 16' ceiling height to the eaves/18' to the peak (subject to field verification)
- · No office/Interior improvement
- (3) 8' x 8' Dock doors
- · Opportunity for drive-in doors on the east side of the building
- Dry sprinklered
- 400 Amp / 3 Phase power
- Clear span open warehouse in excellent condition that can support a wide range of industrial applications
- Gas fired heaters throughout
- Heavy floor load
- Limited services (no sewer/septic). Public water across Route 12F
- Extremely well located:
  - 1 mile from Watertown Airport
  - 1.5 miles from Watertown Industrial Park
  - 2 miles from I-81 at Exit 45
  - 30 miles to Route 401, Canada
  - 70 miles from Syracuse
- Owner will sell or lease with financing possible on a sale