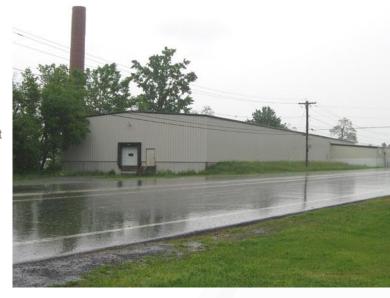

## 19441 NYS Route 12F

Hounsfield, New York 13615

## 17,300± SF Industrial Building on 1.50± Acres

## **Property Highlights**

- 17,300± SF situated on 1.50± acres
- 16' ceiling height to the eaves/18' to the peak (subject to field verification)
- · No office/Interior improvement
- (3) 8' x 8' Dock doors
- · Opportunity for drive-in doors on the east side of the building
- Dry sprinklered
- 400 Amp / 3 Phase power
- Clear span open warehouse in excellent condition that can support a wide range of industrial applications
- Gas fired heaters throughout
- Heavy floor load
- Limited services (no sewer/septic). Public water across Route 12F
- Extremely well located:
  - 1 mile from Watertown Airport
  - 1.5 miles from Watertown Industrial Park
  - 2 miles from I-81 at Exit 45
  - 30 miles to Route 401, Canada
  - 70 miles from Syracuse
- Owner will sell or lease with financing possible on a sale