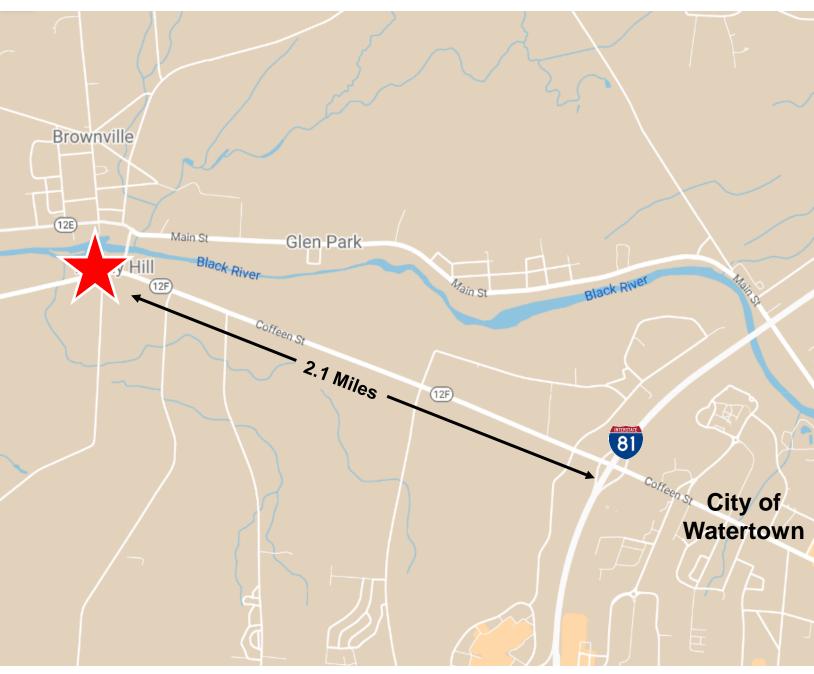

## **Property Highlights**

- 17,300± SF situated on 1.50± acres
- 16' ceiling height to the eaves/18' to the peak (subject to field verification)
- · No office/Interior improvement
- (3) 8' x 8' Dock doors
- · Opportunity for drive-in doors on the east side of the building
- Dry sprinklered
- 400 Amp / 3 Phase power
- Clear span open warehouse in excellent condition that can support a wide range of industrial applications
- Gas fired heaters throughout
- Heavy floor load
- Limited services (no sewer/septic). Public water across Route 12F
- Extremely well located:
  - 1 mile from Watertown Airport
  - 1.5 miles from Watertown Industrial Park
  - 2 miles from I-81 at Exit 45
  - 30 miles to Route 401, Canada
  - 70 miles from Syracuse
- Owner will sell or lease with financing possible on a sale