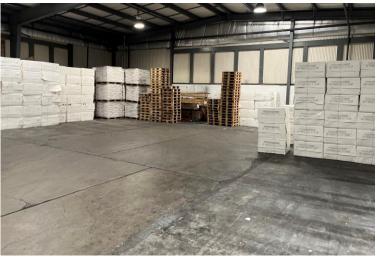

## **Property Highlights**

- 17,300± SF situated on 1.50± acres
- 16' ceiling height to the eaves/18' to the peak (subject to field verification)
- · No office/Interior improvement
- (3) 8' x 8' Dock doors
- · Opportunity for drive-in doors on the east side of the building
- Dry sprinklered
- 400 Amp / 3 Phase power
- Clear span open warehouse in excellent condition that can support a wide range of industrial applications
- Gas fired heaters throughout
- Heavy floor load
- Limited services (no sewer/septic). Public water across Route 12F
- Extremely well located:
  - 1 mile from Watertown Airport
  - 1.5 miles from Watertown Industrial Park
  - 2 miles from I-81 at Exit 45
  - 30 miles to Route 401, Canada
  - 70 miles from Syracuse
- Owner will sell or lease with financing possible on a sale