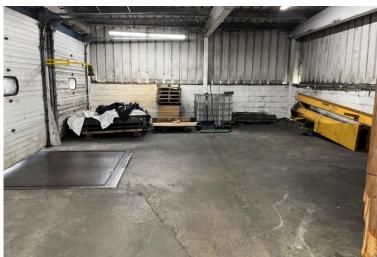

## **Property Highlights**

- 17,300± SF situated on 1.50± acres
- 16' ceiling height to the eaves/18' to the peak (subject to field verification)
- · No office/Interior improvement
- (3) 8' x 8' Dock doors
- · Opportunity for drive-in doors on the east side of the building
- Dry sprinklered
- 400 Amp / 3 Phase power
- Clear span open warehouse in excellent condition that can support a wide range of industrial applications
- Gas fired heaters throughout
- Heavy floor load
- Limited services (no sewer/septic). Public water across Route 12F
- Extremely well located:
  - 1 mile from Watertown Airport
  - 1.5 miles from Watertown Industrial Park
  - 2 miles from I-81 at Exit 45
  - 30 miles to Route 401, Canada
  - 70 miles from Syracuse
- Owner will sell or lease with financing possible on a sale