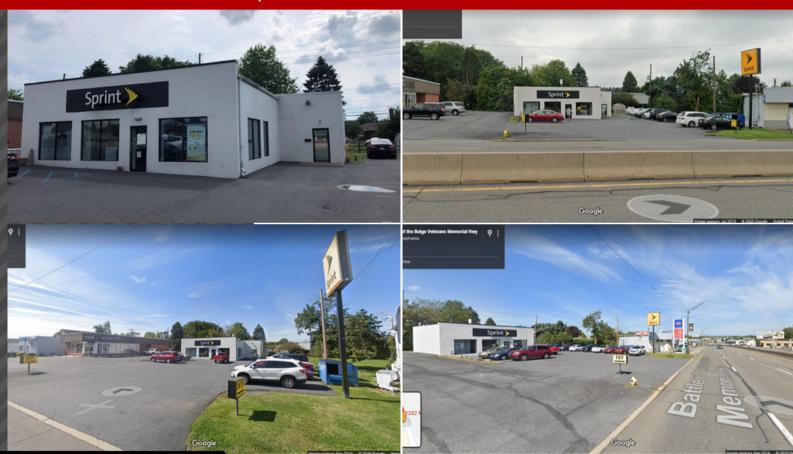

## 2282 MACARTHUR RD. WHITEHALL, PA

FREESTANDING RETAIL/OFFICE BUILDING

Versatile Freestanding retail/ office structure situated along MacArthur Road just north of Schadt Avenue. Property has very flexible zoning and is very well-maintained. In the middle of all the retail action on the Lehigh Valley's #1 commercial corridor.

#### 2,778 SF of RETAIL SPACE

- Space Use: Retail
- Condition: Full Build-Out
- Availability: Now
- Space: 1st FloorSize: 2,778 SFTerm: Negotiable
- Type: Triple Net (NNN)
- Lease rate does not include utilities, property expenses or bldg services
- Fully Built Out as Standard Retail Space
- Space is in Excellent Condition