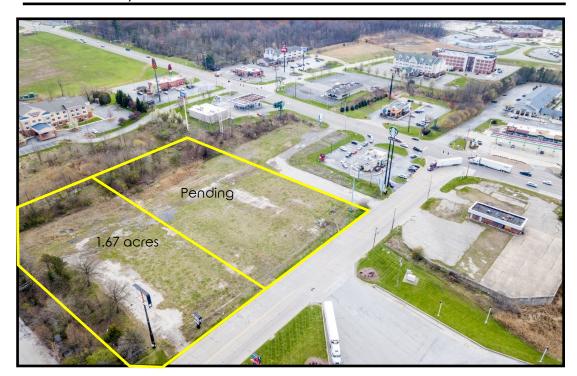

#### **LOCATION**

5431 Seventy Six Drive, Austintown, OH 44515

#### **HIGHLIGHTS**

- Great location for hotel, fast food, or restaurant
- Adjacent to Starbucks and Chipotle
- Located at I-80 and SR 46
- Just north of Hollywood Gaming (180 acre racetrack and casino)

| SITE INFORMATION  |                                        |  |
|-------------------|----------------------------------------|--|
| LOCATION          | Austintown Township<br>Mahoning County |  |
| PARCEL            | Lot 2: 48-090-0-006                    |  |
| PROPERTY TYPE     | Land                                   |  |
| ZONING            | Business B2                            |  |
| DIMENSIONS        | 404' x 361'; to be subdivided          |  |
| SIZE              | Available: 1.67 acres                  |  |
| REAL ESTATE TAXES | TBD                                    |  |
| PRICE             | \$497,500                              |  |