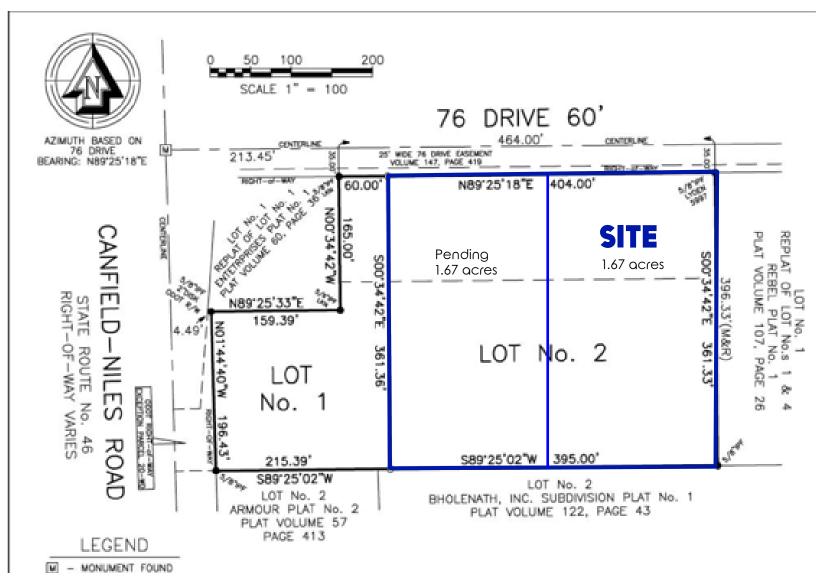

| SITE INFORMATION  |                                        |  |
|-------------------|----------------------------------------|--|
| LOCATION          | Austintown Township<br>Mahoning County |  |
| PARCEL            | Lot 2: 48-090-0-006                    |  |
| PROPERTY TYPE     | Land                                   |  |
| ZONING            | Business B2                            |  |
| DIMENSIONS        | 404' x 361'; to be subdivided          |  |
| SIZE              | Available: 1.67 acres                  |  |
| REAL ESTATE TAXES | TBD                                    |  |
| PRICE             | \$497,500                              |  |