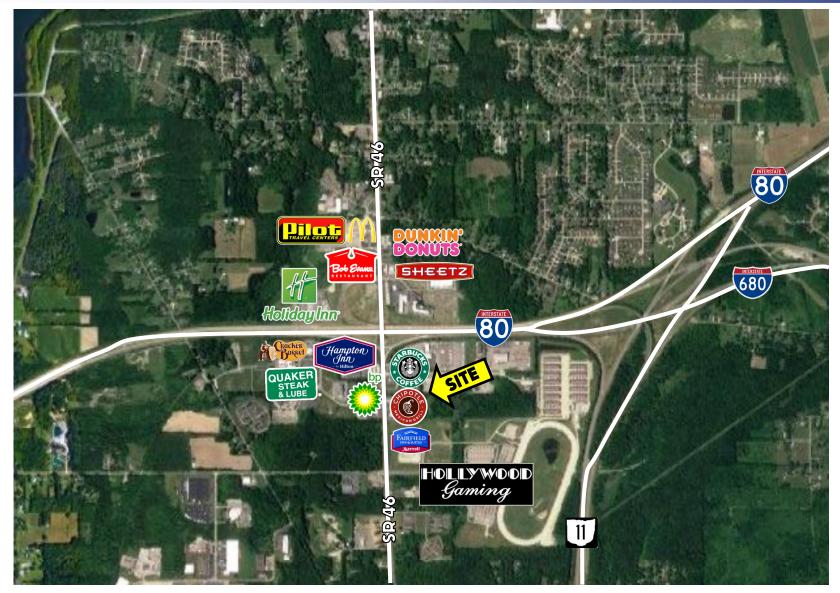

#### **HIGHLIGHTS**

- Great location for hotel, fast food, or restaurant
- Adjacent to Starbucks and Chipotle
- Located at I-80 and SR 46
- Just north of Hollywood Gaming (180 acre racetrack and casino)

#### **TRAFFIC**

I-80 = 62,873 VPD Niles Cortland Rd Ave = 16,618 VPD

# **AERIAL MAP**

Office: 330.757.4889 | Fax: 330.294.5622 | 3830 Starr Centre, Suite 2, Canfield, OH 44406