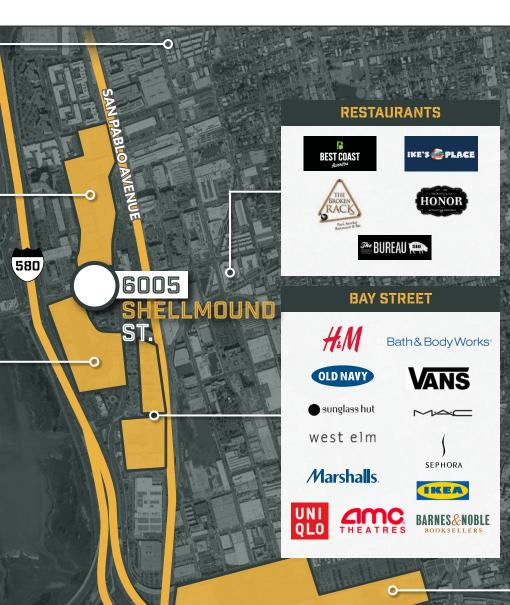

## EMERYVILLE AMENITY MAP

80

Located in the Heart of Emeryville's Public Market

On-Site and Surrounding

**Retail Amenities** 

Convenient Parking located Nearby

Access to Freeways,

**EAST BAY BRIDGE CENTER** 

**O**TARGET

580

rack

(ULŢĄ,

**PAKńSAVE** 

**BART, Amtrak** 