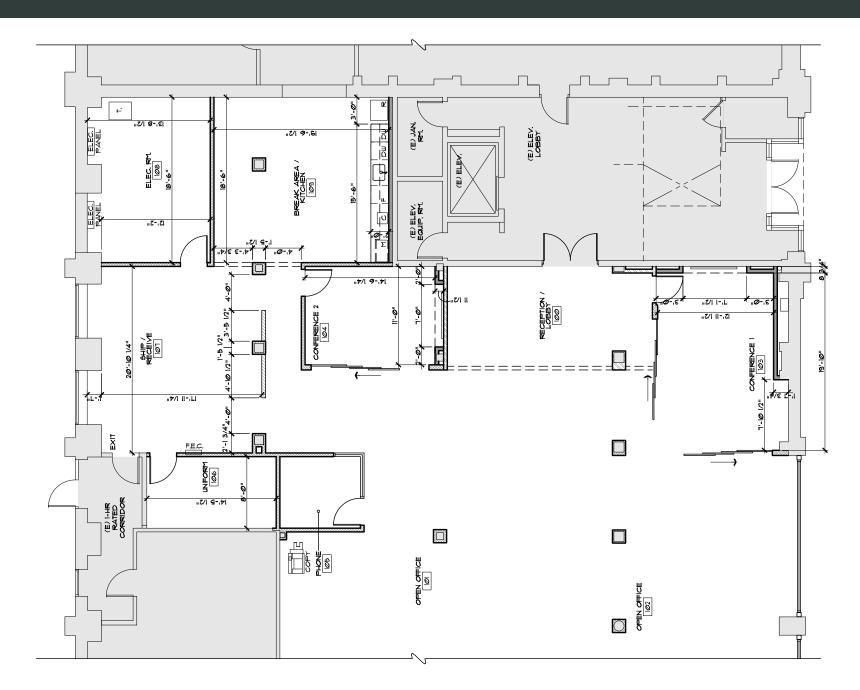

## SHELLMOUNDST.

EMERYVILLE . CA

5,481 SF

» Partial Ground Floor

» High Ceilings

Break Room / Kitchen

» 2 Conference Rooms

» 20+ Existing Workstations

» 1 Private Office / Huddle Room

» Storage / Electrical Room