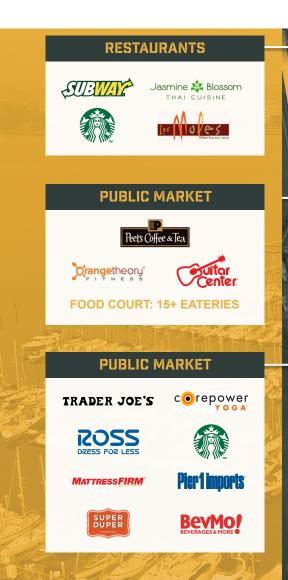

## EMERYVILLE AMENITY MAP

80

Located in the Heart of Emeryville's Public Market

On-Site and Surrounding

**Retail Amenities** 

Convenient Parking located Nearby

Access to Freeways,

**EAST BAY BRIDGE CENTER** 

**O**TARGET

580

rack

(ULŢĄ,

**PAKńSAVE** 

**BART, Amtrak** 