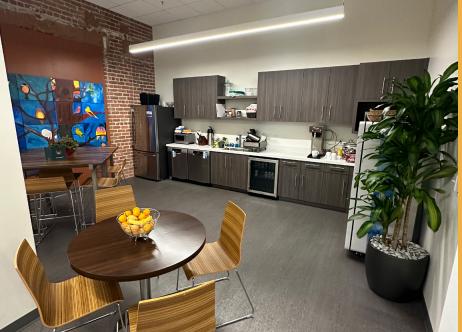

## SHELLMOUNDST.

EMERYVILLE . CA

5,481 SF

» Partial Ground Floor

» High Ceilings

Break Room / Kitchen

» 2 Conference Rooms

» 20+ Existing Workstations