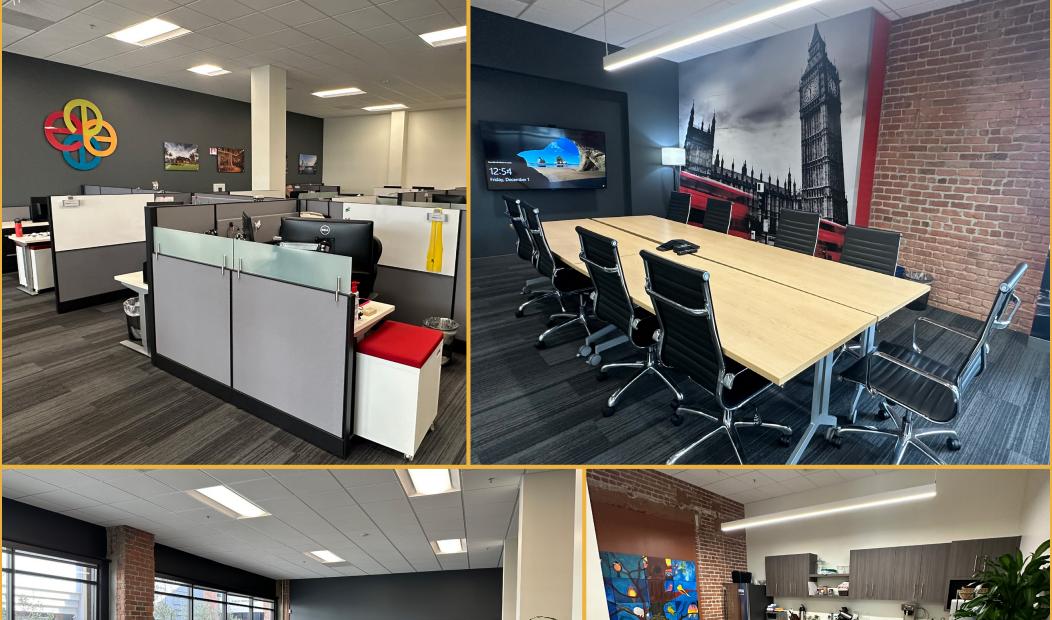

## SHELLMOUNDST.

EMERYVILLE . CA

5,481 SF

» Partial Ground Floor

» High Ceilings

Break Room / Kitchen

» 2 Conference Rooms

» 20+ Existing Workstations

» 1 Private Office / Huddle Room

» Storage / Electrical Room