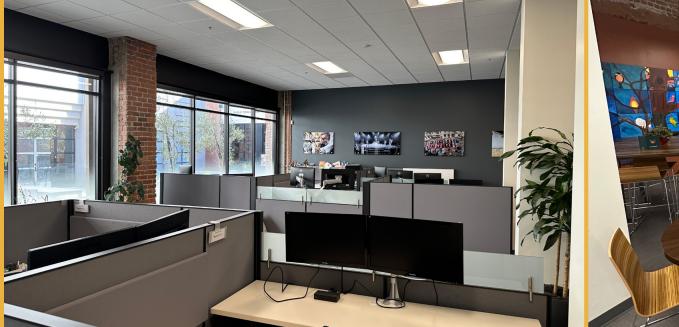

## SHELLMOUNDST.

EMERYVILLE . CA

5,481 SF

» Partial Ground Floor

» High Ceilings

Break Room / Kitchen

» 2 Conference Rooms

» 20+ Existing Workstations

» 1 Private Office / Huddle Room

» Storage / Electrical Room