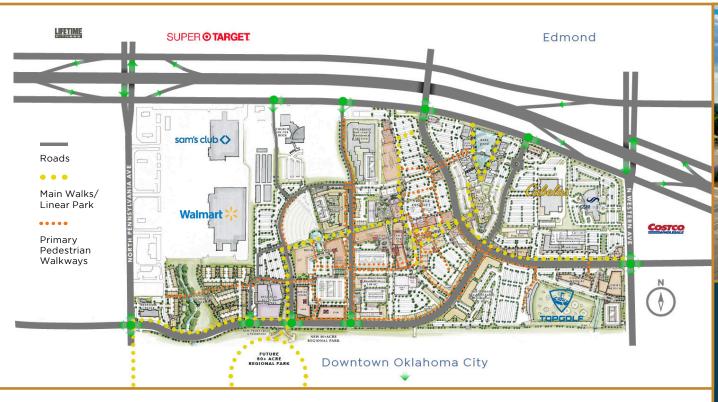

## COMPLETELY CONNECTED

Access & Visibility

Over 138,000 vehicles travel down the Memorial Road corridor per day. Memorial Road is home to Chisholm Creek as well as high-performing retail powerhouses like Costco, Walmart, Dick's House of Sport and Target.

### DAILY TRAFFIC COUNTS

| J Kilpatrick Turnpike | 70,210 |
|-----------------------|--------|
| W Memorial Rd         | 24,973 |
| N Western Ave         | 20,847 |
| N Pennsylvania Ave    | 22,047 |

TOTAL 138,077 CARS PER DAY