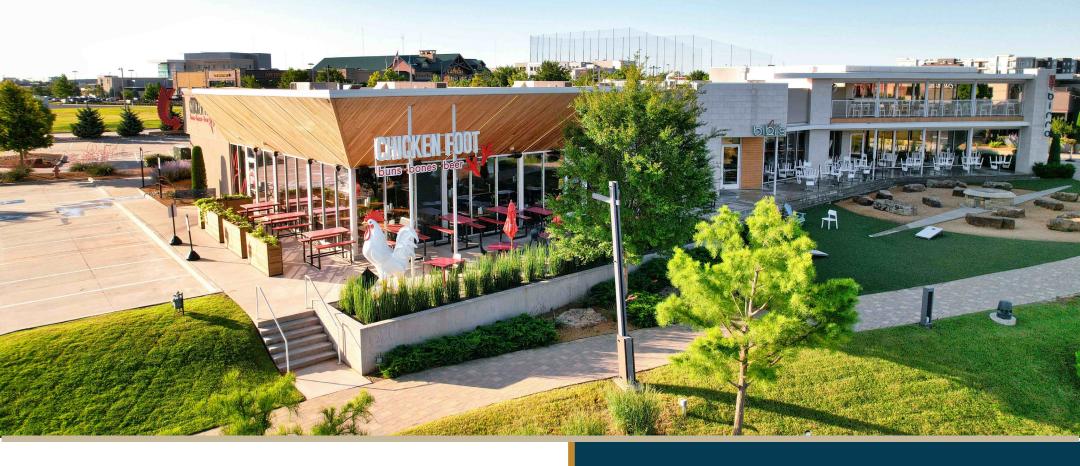

#### AVAILABLE RETAIL SPACE

4,000 Sq. Ft.

+/ 1,000 Sq. Ft. Patio + End Cap

SUBMARKET: Memorial Road Corridor ADDRESS: 1316 W. Memorial Rd. STE 101

Oklahoma City, OK, 73114

The Pointe at Chisholm Creek, where the suite is located, includes covered parking and is easily accessible from the John Kilpatrick Turnpike, with entry points on Western, Penn and Memorial.