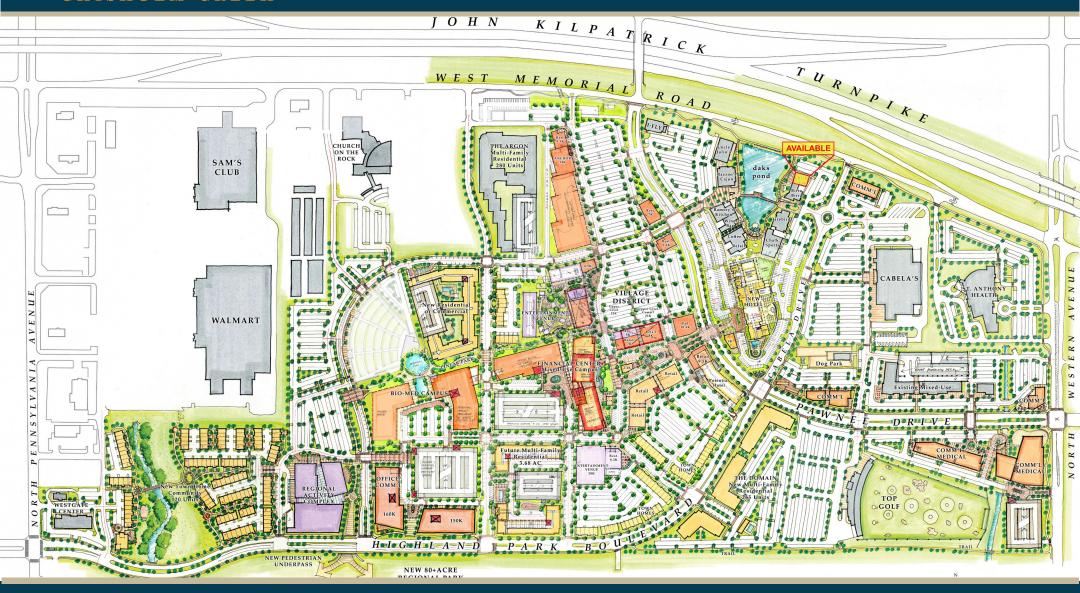

#### CHISHOLM CREEK

Is a mixed-use development in north Oklahoma City. Home to an exciting mix of world-class restaurants, retailers, and Class A office space, as well as one, soon to be two, multi-family complexes.

The Pointe at Chisholm Creek, where the suite is located, includes covered parking and is easily accessible from the John Kilpatrick Turnpike, with entry points on Western, Penn and Memorial.