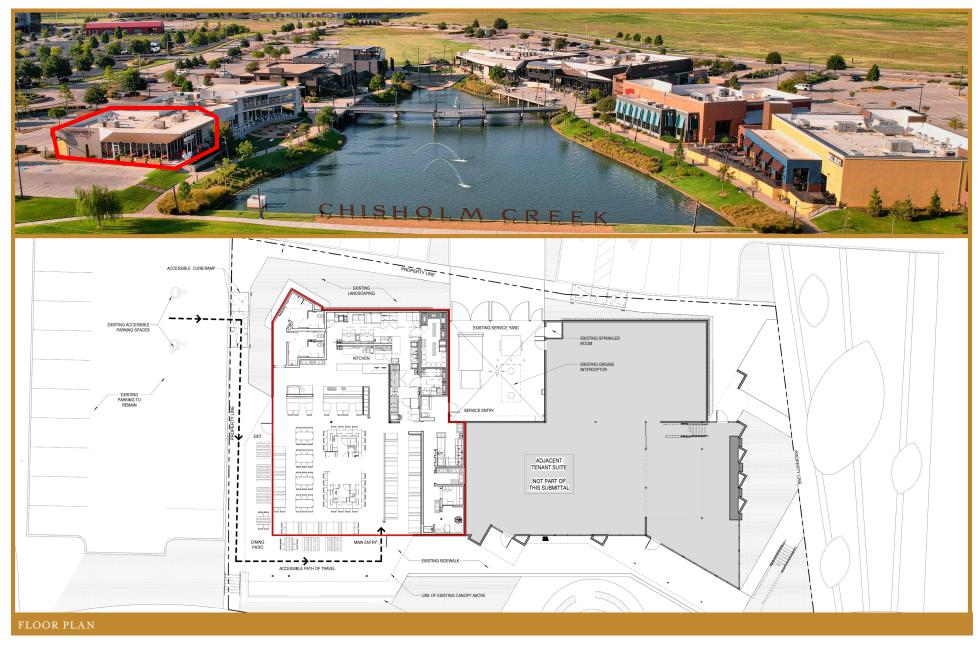

#### AVAILABLE RETAIL SPACE

4,000 Sq. Ft.

+/ 1,000 Sq. Ft. Patio + End Cap

SUBMARKET: Memorial Road Corridor ADDRESS: 1316 W. Memorial Rd. STE 101

Oklahoma City, OK, 73114

#### CHISHOLM CREEK

Is a mixed-use development in north Oklahoma City. Home to an exciting mix of world-class restaurants, retailers, and Class A office space, as well as one, soon to be two, multi-family complexes.

The Pointe at Chisholm Creek, where the suite is located, includes covered parking and is easily accessible from the John Kilpatrick Turnpike, with entry points on Western, Penn and Memorial.