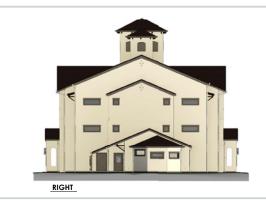

#### **PROPERTY FEATURES**

Shovel ready 63-unit multifamily project with constructionn drawings. Site is fully improved with curb, gutter, sidewalk, fire hydrants, utilities and retention areas.

- Project Area:  $\pm 136,778$  SF
- Building Slze: ±64,887 SF
- (3) 3-Beds; (36) 2-Beds; (24) 1-Beds (12 w/Den)
- APN: 503-98-972
- Zoning: PAD (Other Uses Include: Skilled Nursing, Medical Office, and Office)
- Frontage on Parkview Place
- \$47,452/ Door

\*CONCEPT AR

SALE PRICE: \$2,989,500