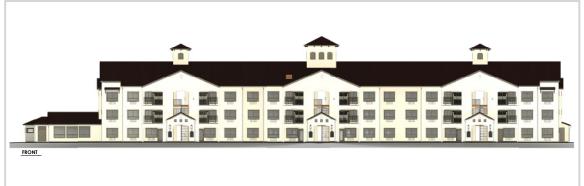

#### **PROPERTY FEATURES**

Shovel ready 63-unit multifamily project with constructionn drawings. Site is fully improved with curb, gutter, sidewalk, fire hydrants, utilities and retention areas.

- Project Area:  $\pm 136,778$  SF
- Building Slze: ±64,887 SF
- (3) 3-Beds; (36) 2-Beds; (24) 1-Beds (12 w/Den)
- APN: 503-98-972
- Zoning: PAD (Other Uses Include: Skilled Nursing, Medical Office, and Office)
- Frontage on Parkview Place
- \$47,452/ Door

\*CONCEPT AR

SALE PRICE: \$2,989,500