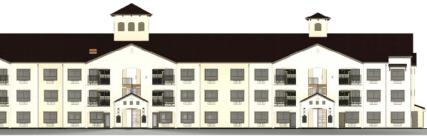

#### **PROPERTY FEATURES**

Shovel ready 63-unit multifamily project with constructionn drawings. Site is fully improved with curb, gutter, sidewalk, fire hydrants, utilities and retention areas.

- Project Area:  $\pm 136,778$  SF
- Building Slze: ±64,887 SF
- (3) 3-Beds; (36) 2-Beds; (24) 1-Beds (12 w/Den)
- APN: 503-98-972
- Zoning: PAD (Other Uses Include: Skilled Nursing, Medical Office, and Office)
- Frontage on Parkview Place
- \$47,452/ Door

\*CONCEPT AR

SALE PRICE: \$2,989,500