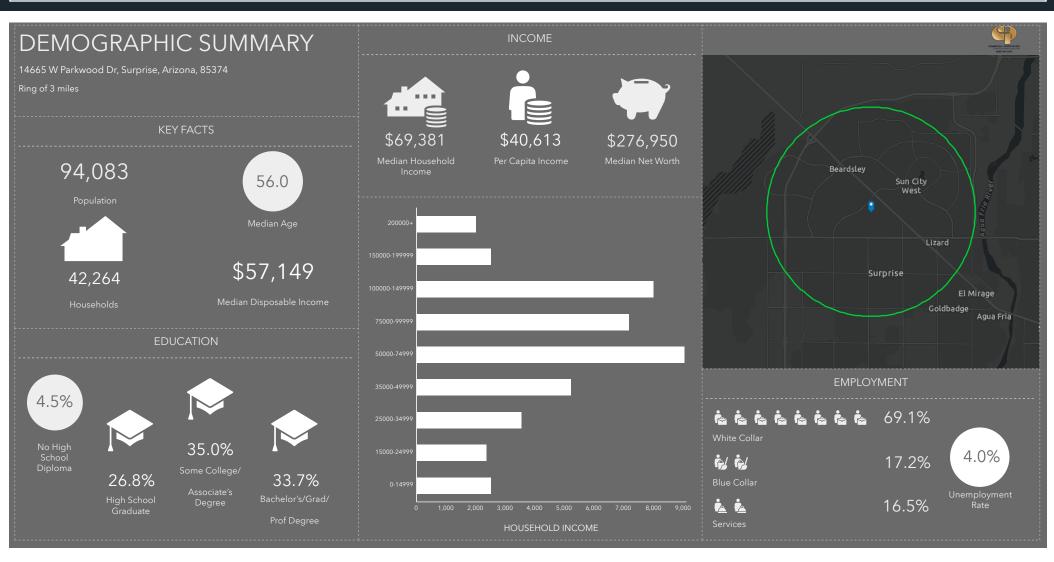

Arizona Public Service (APS)
- Water/Sewer EPCOR / City of Surprise Sewer
- Gas Southwest Gas
- Internet Century Link
- Approximately 3 miles to SR 303 (Loop 303)
- Nearby Medical Facilities & Banner Hospital



\*CONCEPT AR

SALE PRICE: \$2,989,500



# 63-UNIT MULTIFAMILY PROJECT WITH CONSTRUCTION DRAWINGS

FOR SALE | KARLO APARTMENTS | 14665 W. PARKWOOD DR. | SURPRISE, AZ 85374













# 63-UNIT MULTIFAMILY PROJECT WITH CONSTRUCTION DRAWINGS

FOR SALE | KARLO APARTMENTS | 14665 W. PARKWOOD DR. | SURPRISE, AZ 85374



# 63-UNIT MULTIFAMILY PROJECT WITH CONSTRUCTION DRAWINGS

FOR SALE | KARLO APARTMENTS | 14665 W. PARKWOOD DR. | SURPRISE, AZ 85374



#### 63-UNIT MULTIFAMILY PROJECT WITH CONSTRUCTION DRAWINGS

FOR SALE | KARLO APARTMENTS | 14665 W. PARKWOOD DR. | SURPRISE, AZ 85374



Dallan Randall
D 480.634.2320
M 480.262.1023
drandall@cpiaz.com

Jeff Hays D 480.889.2552 M 602.373.8800 jhays@cpiaz.com **Sam Rutledge**D 480.621.3292
M 602.397.6655
srutledge@cpiaz.com