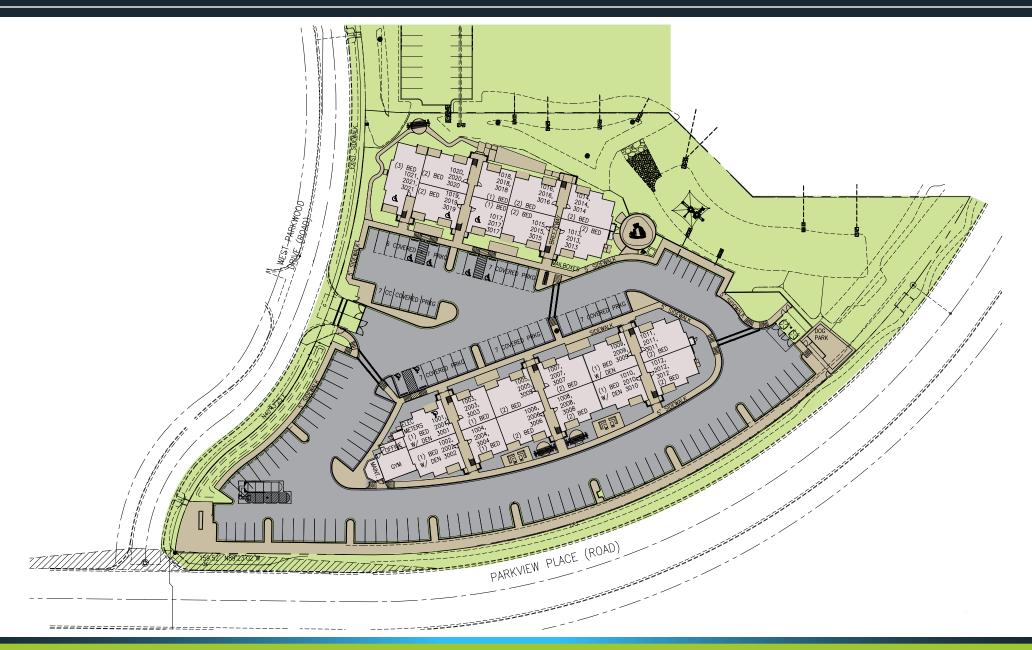

#### **PROPERTY FEATURES**

Shovel ready 63-unit multifamily project with constructionn drawings. Site is fully improved with curb, gutter, sidewalk, fire hydrants, utilities and retention areas.

- Project Area:  $\pm 136,778$  SF
- Building Slze: ±64,887 SF
- (3) 3-Beds; (36) 2-Beds; (24) 1-Beds (12 w/Den)
- APN: 503-98-972
- Zoning: PAD (Other Uses Include: Skilled Nursing, Medical Office, and Office)
- Frontage on Parkview Place
- \$47,452/ Door