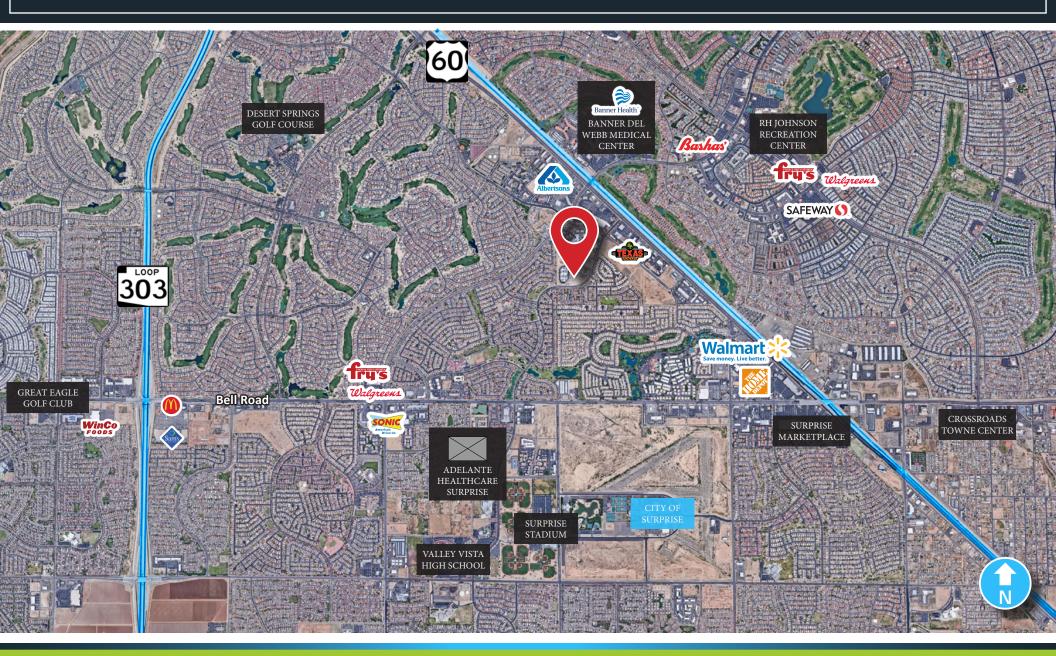

#### **Utilities:**

- Electric Arizona Public Service (APS)
- Water/Sewer EPCOR / City of Surprise Sewer
- Gas Southwest Gas
- Internet Century Link
- Approximately 3 miles to SR 303 (Loop 303)
- Nearby Medical Facilities & Banner Hospital