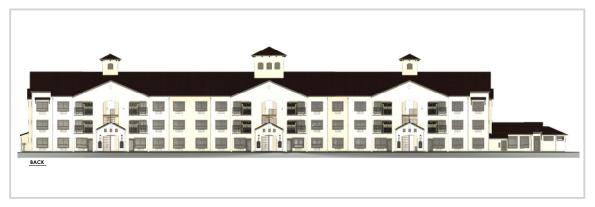

#### **PROPERTY FEATURES**

Shovel ready 63-unit multifamily project with constructionn drawings. Site is fully improved with curb, gutter, sidewalk, fire hydrants, utilities and retention areas.

- Project Area:  $\pm 136,778$  SF
- Building Slze: ±64,887 SF
- (3) 3-Beds; (36) 2-Beds; (24) 1-Beds (12 w/Den)
- APN: 503-98-972
- Zoning: PAD (Other Uses Include: Skilled Nursing, Medical Office, and Office)
- Frontage on Parkview Place
- \$47,452/ Door

\*CONCEPT AR

SALE PRICE: \$2,989,500