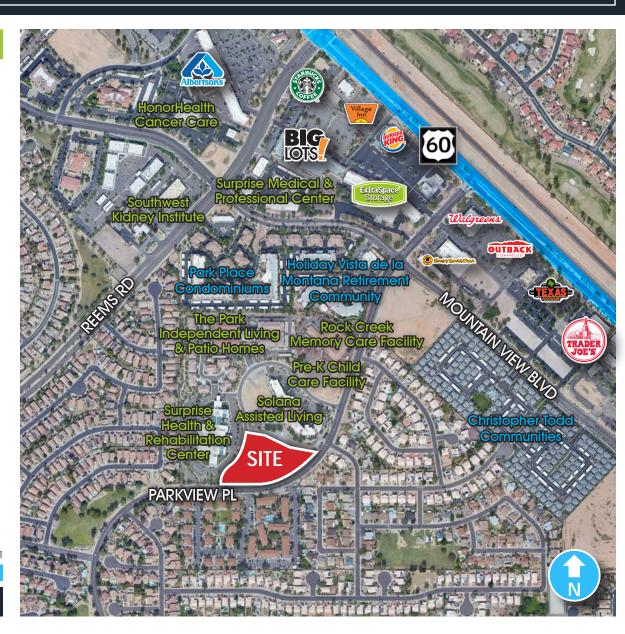

#### **PROPERTY FEATURES**

Shovel ready 63-unit multifamily project with constructionn drawings. Site is fully improved with curb, gutter, sidewalk, fire hydrants, utilities and retention areas.

- Project Area:  $\pm 136,778$  SF
- Building Slze: ±64,887 SF
- (3) 3-Beds; (36) 2-Beds; (24) 1-Beds (12 w/Den)
- APN: 503-98-972
- Zoning: PAD (Other Uses Include: Skilled Nursing, Medical Office, and Office)
- Frontage on Parkview Place
- \$47,452/ Door

#### **Utilities:**

- Electric Arizona Public Service (APS)
- Water/Sewer EPCOR / City of Surprise Sewer
- Gas Southwest Gas
- Internet Century Link
- Approximately 3 miles to SR 303 (Loop 303)
- Nearby Medical Facilities & Banner Hospital