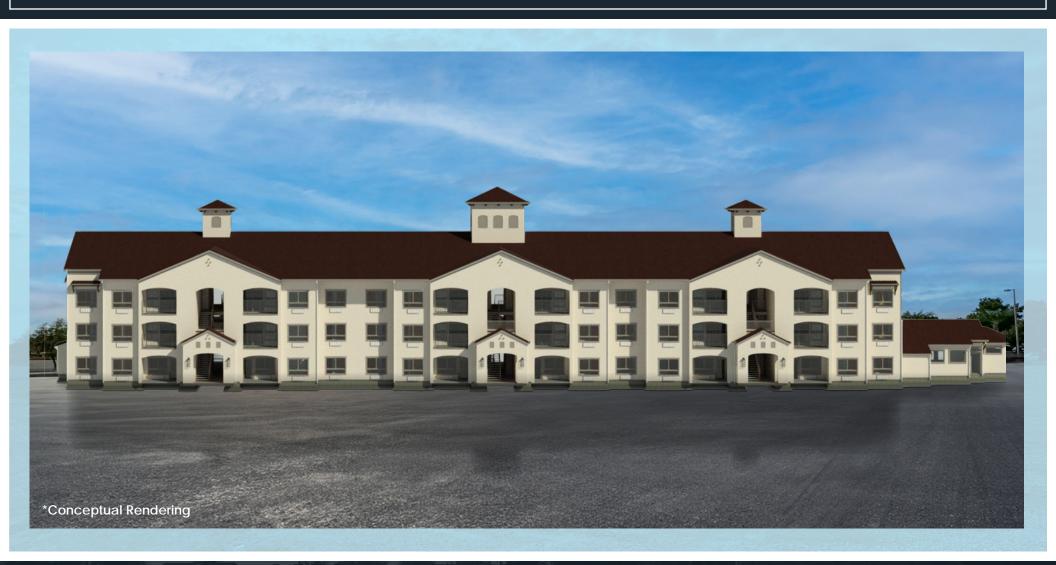

#### **PROPERTY FEATURES**

Shovel ready 63-unit multifamily project with constructionn drawings. Site is fully improved with curb, gutter, sidewalk, fire hydrants, utilities and retention areas.

- Project Area:  $\pm 136,778$  SF
- Building Slze: ±64,887 SF
- (3) 3-Beds; (36) 2-Beds; (24) 1-Beds (12 w/Den)
- APN: 503-98-972
- Zoning: PAD (Other Uses Include: Skilled Nursing, Medical Office, and Office)
- Frontage on Parkview Place
- \$47,452/ Door

\*CONCEPT AR

SALE PRICE: \$2,989,500