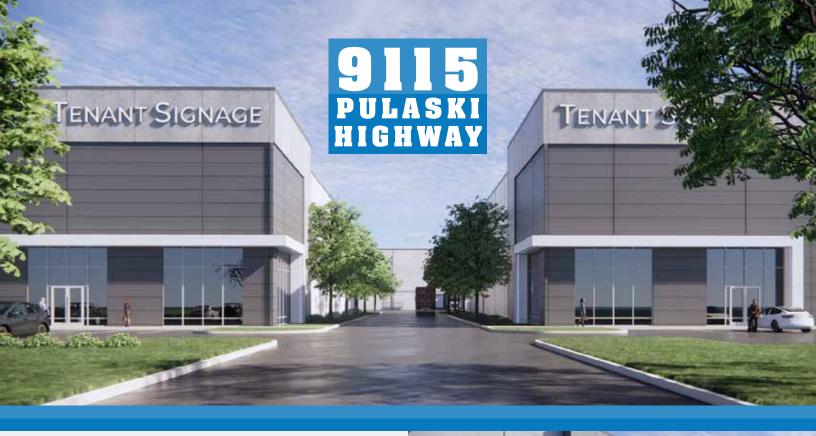

### 9115 PULASKI HIGHWAY MIDDLE RIVER, MD 21220

CLASS A INDUSTRIAL BUILDINGS FOR LEASE

UNDER DEVELOPMENT

SPRING 2023 DELIVERY

BUILDING A: 96,180 SF BUILDING B: 155,820 SF BUILDING C: 273,520 SF

**DEVELOPMENT BY:** 