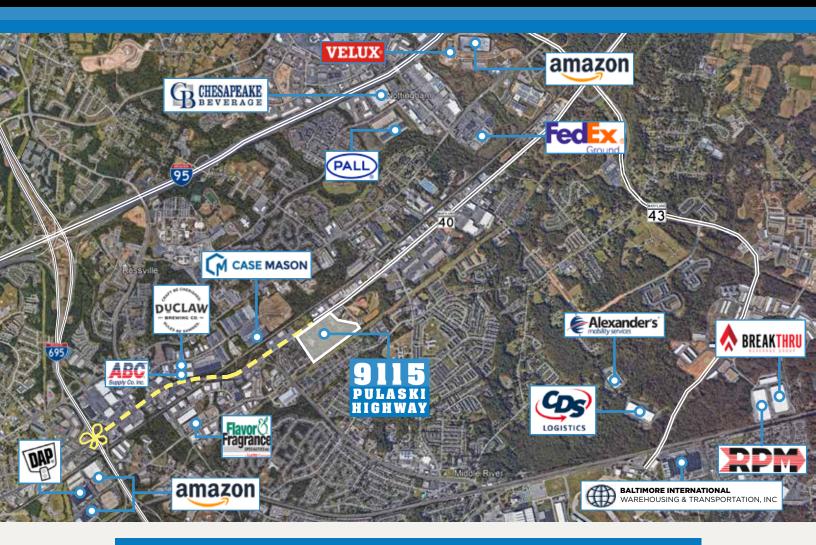

# **CORPORATE NEIGHBORS**

| пістл | MPEC TO- |
|-------|----------|
| ШЫА   | NCES TO: |
|       |          |

| I-695         | 1.6 MILES | Port of Baltimore | 9.5 MILES |
|---------------|-----------|-------------------|-----------|
| I-95          | 3 MILES   | Washington, DC    | 52 MILES  |
| Baltimore, MD | 9 MILES   | Philedelphia, PA  | 93 MILES  |

DIRECT ACCESS - I-95 via Route 40 & Route 43