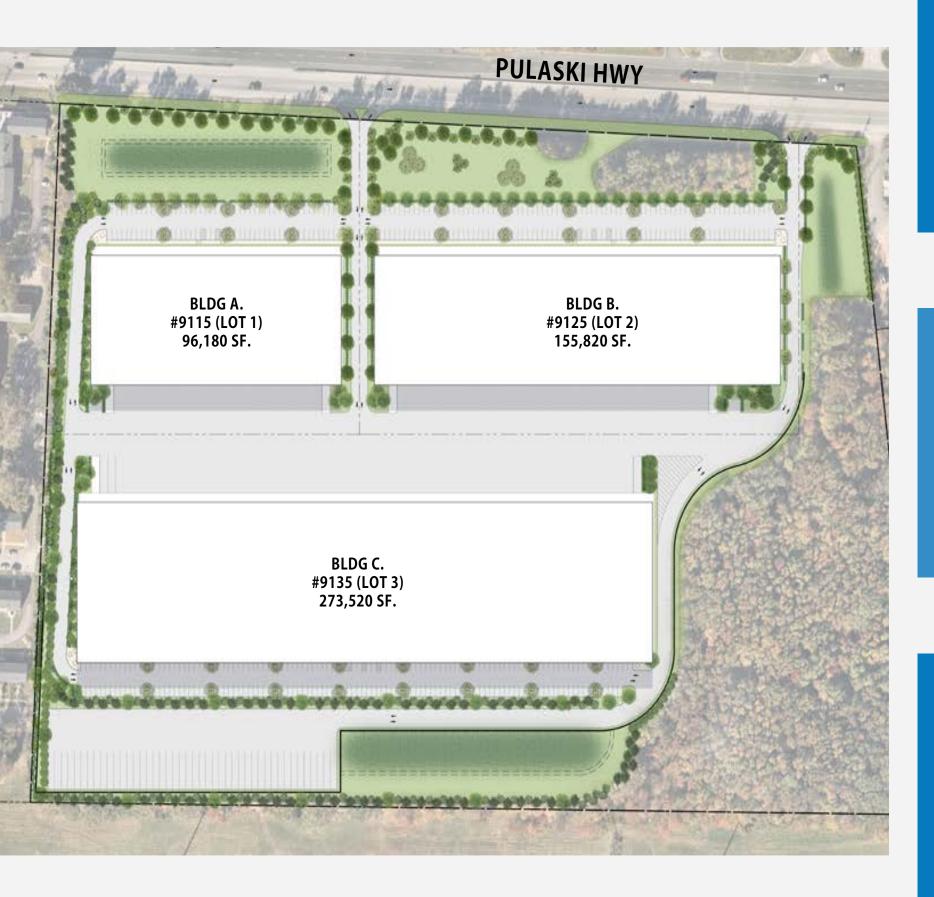

# SITE PLAN

## **BUILDING A SPECS**

| Building A SF              | 96,180 SF                     | Lighting         | LED                                   |
|----------------------------|-------------------------------|------------------|---------------------------------------|
| <b>Building Dimensions</b> | 458' x 210'                   | Loading          | 22 docks, 2 ramps                     |
| Clear Height               | 36'                           | Employee Parking | 84                                    |
| Office                     | Per Tenant's<br>spec          | Trailer Parking  | 46 (to service<br>entire park)        |
| Fire Protection            | ESFR                          | Power            | 2,000 AMPS                            |
| Column Spacing             | 54' x 50' w/ 60'<br>speed bay | Signage          | Direct Frontage to<br>Pulaski Highway |

## **BUILDING B SPECS**

| Building B SF       | 155,820 SF                    | Lighting         | LED                                   |
|---------------------|-------------------------------|------------------|---------------------------------------|
| Building Dimensions | 742' x 210'                   | Loading          | 37 docks, 2 ramps                     |
| Clear Height        | 36'                           | Employee Parking | 148                                   |
| Office              | Per Tenant's<br>spec          | Trailer Parking  | 46 (to service<br>entire park)        |
| Fire Protection     | ESFR                          | Power            | 2,000 AMPS                            |
| Column Spacing      | 54' x 50' w/ 60'<br>speed bay | Signage          | Direct Frontage to<br>Pulaski Highway |

## **BUILDING C SPECS**

| Building C SF              | 273,520 SF                    | Lighting         | LED                            |
|----------------------------|-------------------------------|------------------|--------------------------------|
| <b>Building Dimensions</b> | 1052' x 260'                  | Loading          | 60 docks, 2 ramps              |
| Clear Height               | 36'                           | Employee Parking | 182                            |
| Office                     | Per Tenant's<br>spec          | Trailer Parking  | 46 (to service<br>entire park) |
| Fire Protection            | ESFR                          | Power            | 3,000 AMPS                     |
| Column Spacing             | 54' x 50' w/ 60'<br>speed bay | Signage          | Pylon Signage                  |