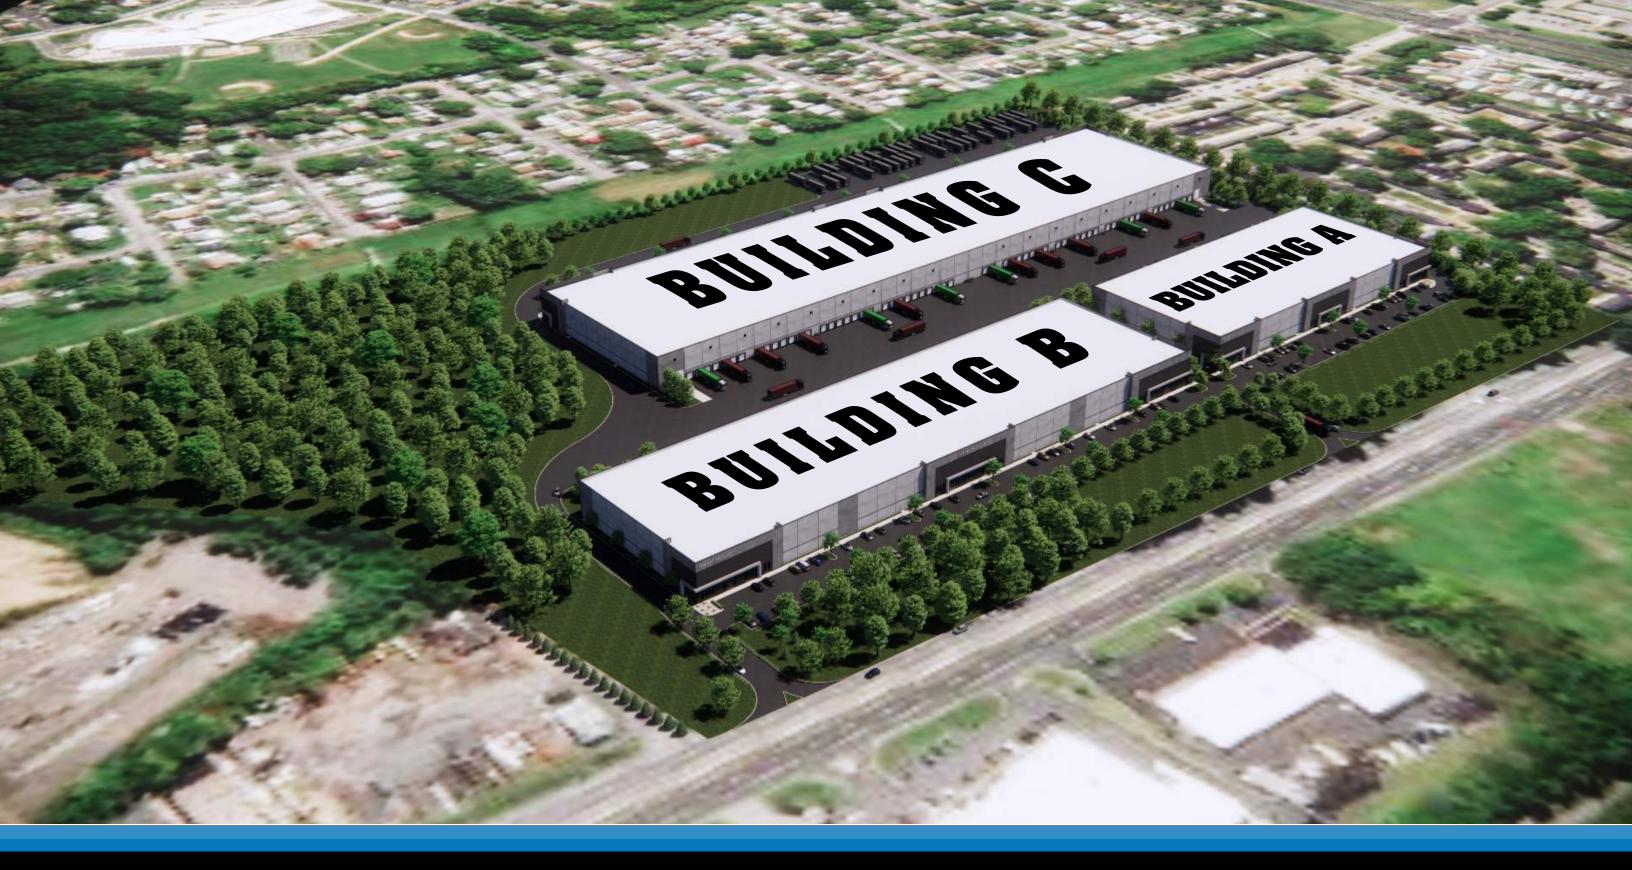

### 9115 PULASKI HIGHWAY MIDDLE RIVER, MD 21220

CLASS A INDUSTRIAL BUILDINGS FOR LEASE

UNDER DEVELOPMENT

SPRING 2023 DELIVERY

BUILDING A: 96,180 SF BUILDING B: 155,820 SF BUILDING C: 273,520 SF

**DEVELOPMENT BY:** 

# SITE PLAN