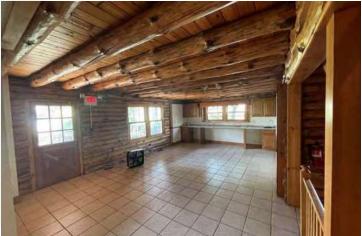

# 3,950± SF FOR SALE OR LEASE



#### PROPERTY HIGHLIGHTS

Possession: Immediate

Building Size: 3,950± SF

• Zoning: HC (Highway Commercial)

Asking Rent: \$15.00 PSF NNN

CAM Charges: \$5.00 PSF

• Sale Price: \$575,000

• Block: 23, Lot: 1.01

Lot Size: 1.18± Acres

Year Built: 1987

• **Stories:** 1.5

Parking: Paved parking area

 Traffic Count: High traffic location with an average of 24,826± vehicles per day

 Location: Corner property on Route 31; close to Clinton, Flemington and Route 78







## ADDITIONAL PHOTOS













### **SARA SOLIMAN**

Sales & Leasing Associate 908.360.8051 ssoliman@kislakrealty.com



## ADDITIONAL PHOTOS













### **SARA SOLIMAN**

Sales & Leasing Associate 908.360.8051 ssoliman@kislakrealty.com



## SITE PLAN



#### SARA SOLIMAN

Sales & Leasing Associate 908.360.8051 ssoliman@kislakrealty.com