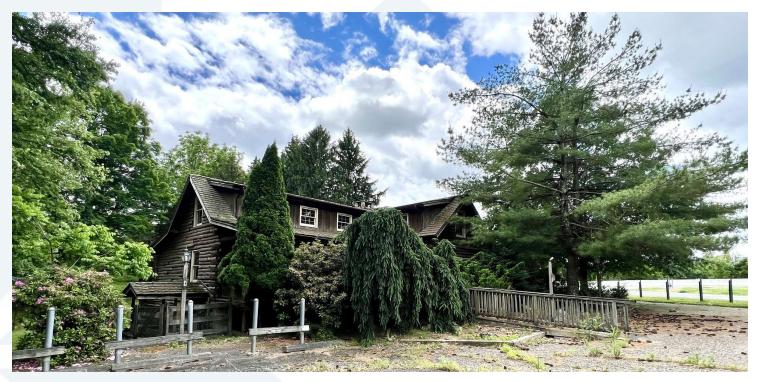

# 3,950± SF FOR SALE OR LEASE

#### PROPERTY HIGHLIGHTS

Possession: Immediate

Building Size: 3,950± SF

• Zoning: HC (Highway Commercial)

Asking Rent: \$15.00 PSF NNN

CAM Charges: \$5.00 PSF

• Sale Price: \$575,000

• Block: 23, Lot: 1.01

Lot Size: 1.18± Acres

Year Built: 1987

• **Stories:** 1.5

Parking: Paved parking area

 Traffic Count: High traffic location with an average of 24,826± vehicles per day

 Location: Corner property on Route 31; close to Clinton, Flemington and Route 78