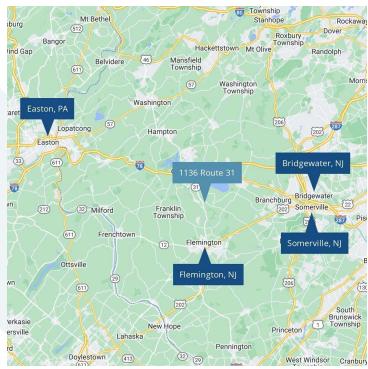

Lot Size: 1.18± Acres

Year Built: 1987

• **Stories:** 1.5

Parking: Paved parking area

 Traffic Count: High traffic location with an average of 24,826± vehicles per day

 Location: Corner property on Route 31; close to Clinton, Flemington and Route 78