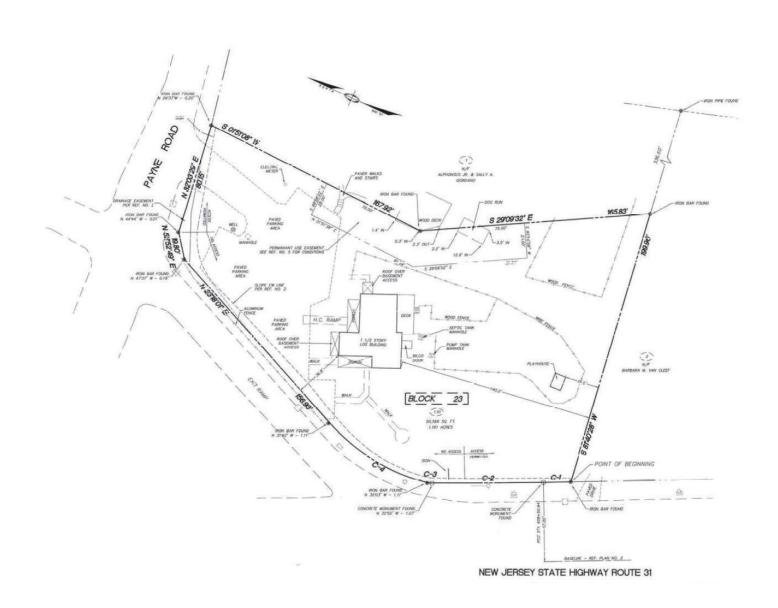

# 3,950± SF FOR SALE OR LEASE



#### PROPERTY HIGHLIGHTS

Possession: Immediate

Building Size: 3,950± SF

• Zoning: HC (Highway Commercial)

Asking Rent: \$15.00 PSF NNN

CAM Charges: \$5.00 PSF

• Sale Price: \$575,000

• Block: 23, Lot: 1.01

Lot Size: 1.18± Acres

Year Built: 1987

• **Stories:** 1.5

Parking: Paved parking area

 Traffic Count: High traffic location with an average of 24,826± vehicles per day

 Location: Corner property on Route 31; close to Clinton, Flemington and Route 78







## ADDITIONAL PHOTOS













### **SARA SOLIMAN**

Sales & Leasing Associate 908.360.8051 ssoliman@kislakrealty.com



## ADDITIONAL PHOTOS













### **SARA SOLIMAN**

Sales & Leasing Associate 908.360.8051 ssoliman@kislakrealty.com



## SITE PLAN



#### SARA SOLIMAN

Sales & Leasing Associate 908.360.8051 ssoliman@kislakrealty.com