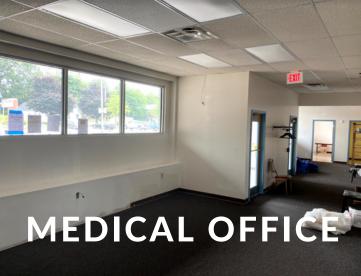

#### **PROPERTY OVERVIEW**

**INDUSTRIAL, RETAIL & OFFICE** 

Offered for sale is Central Plaza, a 35,836 square foot commercial property offering a diverse mix of medical office, industrial, and retail space for sale. Strategically located in the heart of Livermore Falls, this property is strongly anchored by established tenants including Dollar General and H&R Block Tax Services.