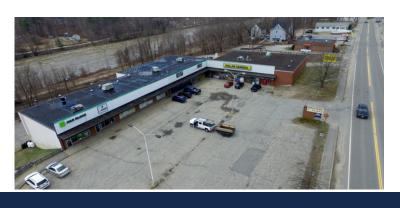

#### **PROPERTY OVERVIEW**

**INDUSTRIAL, RETAIL & OFFICE** 

Offered for sale is Central Plaza, a 35,836 square foot commercial property offering a diverse mix of medical office, industrial, and retail space for sale. Strategically located in the heart of Livermore Falls, this property is strongly anchored by established tenants including Dollar General and H&R Block Tax Services.

Situated prominently on busy Route 4 & 17, Central Plaza benefits from a high-visibility location with a daily traffic count exceeding 15,000 vehicles.

Contact Charlie Hippler (207) 744-3084 Ext 305 Charlie@CoreFirms.com