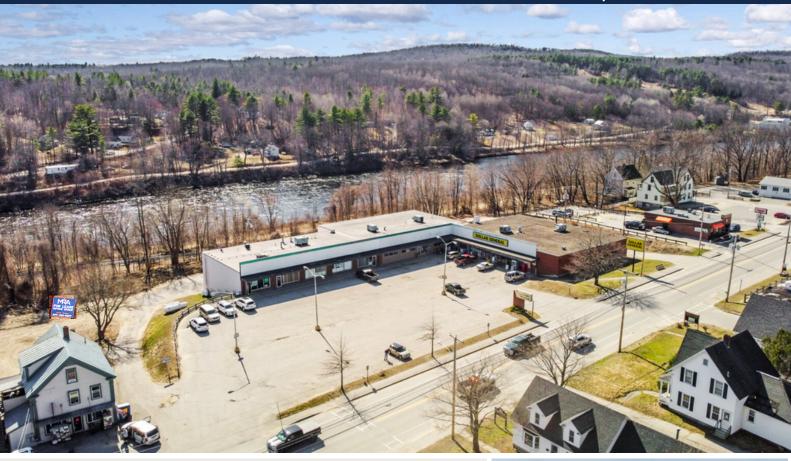

#### **PROPERTY OVERVIEW**

**INDUSTRIAL, RETAIL & OFFICE** 

Offered for sale is Central Plaza, a 35,836 square foot commercial property offering a diverse mix of medical office, industrial, and retail space for sale. Strategically located in the heart of Livermore Falls, this property is strongly anchored by established tenants including Dollar General and H&R Block Tax Services.

Situated prominently on busy Route 4 & 17, Central Plaza benefits from a high-visibility location with a daily traffic count exceeding 15,000 vehicles.

Contact Charlie Hippler (207) 744-3084 Ext 305 Charlie@CoreFirms.com