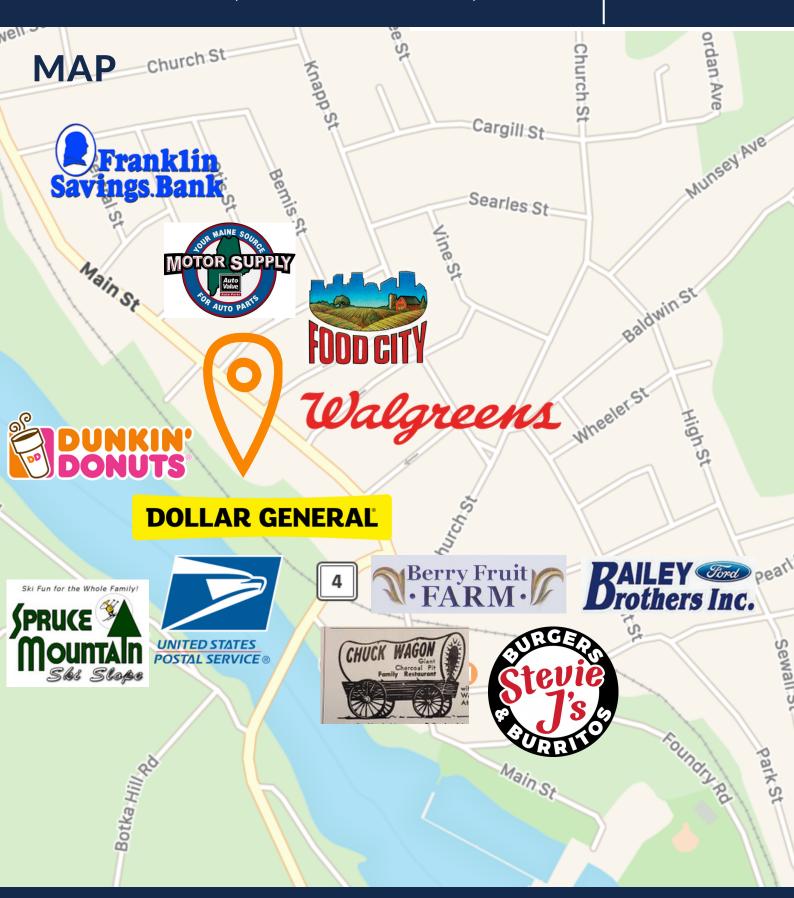

Situated prominently on busy Route 4 & 17, Central Plaza benefits from a high-visibility location with a daily traffic count exceeding 15,000 vehicles.

Contact Charlie Hippler (207) 744-3084 Ext 305 Charlie@CoreFirms.com