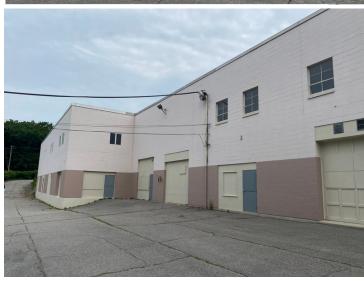

#### **PROPERTY OVERVIEW**

**INDUSTRIAL, RETAIL & OFFICE** 

Offered for sale is Central Plaza, a 35,836 square foot commercial property offering a diverse mix of medical office, industrial, and retail space for sale. Strategically located in the heart of Livermore Falls, this property is strongly anchored by established tenants including Dollar General and H&R Block Tax Services.

Situated prominently on busy Route 4 & 17, Central Plaza benefits from a high-visibility location with a daily traffic count exceeding 15,000 vehicles.

Contact Charlie Hippler (207) 744-3084 Ext 305 Charlie@CoreFirms.com