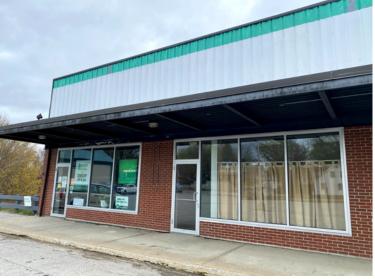

#### **PROPERTY OVERVIEW**

**INDUSTRIAL, RETAIL & OFFICE** 

Offered for sale is Central Plaza, a 35,836 square foot commercial property offering a diverse mix of medical office, industrial, and retail space for sale. Strategically located in the heart of Livermore Falls, this property is strongly anchored by established tenants including Dollar General and H&R Block Tax Services.

Situated prominently on busy Route 4 & 17, Central Plaza benefits from a high-visibility location with a daily traffic count exceeding 15,000 vehicles.

Contact Charlie Hippler (207) 744-3084 Ext 305 Charlie@CoreFirms.com