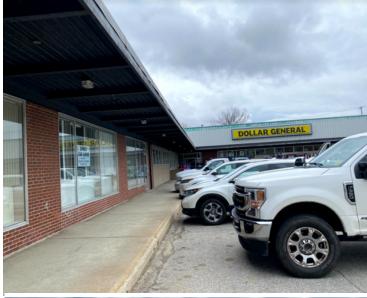

#### **PROPERTY OVERVIEW**

**INDUSTRIAL, RETAIL & OFFICE** 

Offered for sale is Central Plaza, a 35,836 square foot commercial property offering a diverse mix of medical office, industrial, and retail space for sale. Strategically located in the heart of Livermore Falls, this property is strongly anchored by established tenants including Dollar General and H&R Block Tax Services.