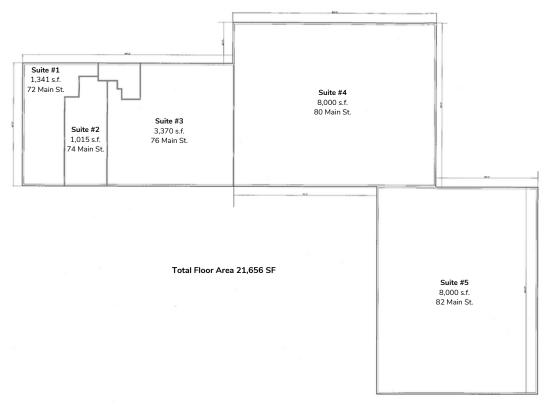

#### **PROPERTY DETAILS**

| LIST PRICE                        | \$1,175,000                               |
|-----------------------------------|-------------------------------------------|
| <b>SQ. FOOTAGE</b> RETAIL STORAGE | 35,836 ± SF<br>21,656 ± SF<br>14,180 ± SF |
| ACREAGE                           | 2.47 Acres                                |
| FRONTAGE                          | 385' on Main St                           |
| FLOORS                            | 1                                         |
| ZONING                            | Commercial                                |
| YEAR BUILT                        | 1960                                      |
| PARKING                           | Paved, On-Site                            |
| COOLING SYSTEM                    | Central air                               |
| HEAT SYSTEM                       | Hot Water;<br>Oil Fuel                    |

#### **FLOOR PLANS**

**STREET LEVEL** (RETAIL)

**BASEMENT** (STORAGE)

72 MAIN STREET, LIVERMORE FALLS, MAINE