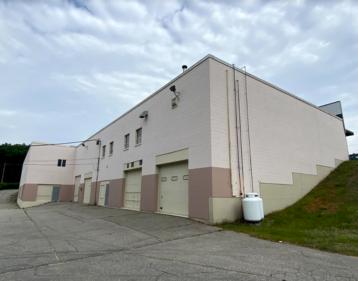

#### **PROPERTY OVERVIEW**

**INDUSTRIAL, RETAIL & OFFICE** 

Offered for sale is Central Plaza, a 35,836 square foot commercial property offering a diverse mix of medical office, industrial, and retail space for sale. Strategically located in the heart of Livermore Falls, this property is strongly anchored by established tenants including Dollar General and H&R Block Tax Services.

Situated prominently on busy Route 4 & 17, Central Plaza benefits from a high-visibility location with a daily traffic count exceeding 15,000 vehicles.

Contact Charlie Hippler (207) 744-3084 Ext 305 Charlie@CoreFirms.com