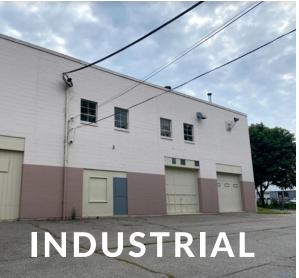

#### **PROPERTY OVERVIEW**

**INDUSTRIAL, RETAIL & OFFICE** 

Offered for sale is Central Plaza, a 35,836 square foot commercial property offering a diverse mix of medical office, industrial, and retail space for sale. Strategically located in the heart of Livermore Falls, this property is strongly anchored by established tenants including Dollar General and H&R Block Tax Services.

Situated prominently on busy Route 4 & 17, Central Plaza benefits from a high-visibility location with a daily traffic count exceeding 15,000 vehicles.

Contact Charlie Hippler (207) 744-3084 Ext 305 Charlie@CoreFirms.com