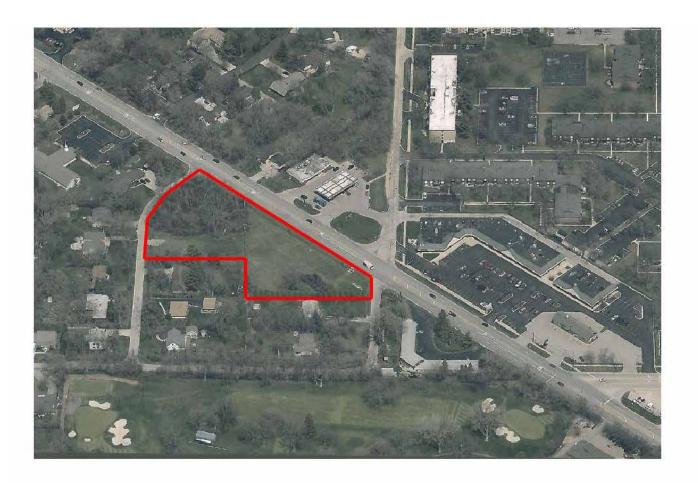

# **Highlights**

- Excellent retail location along heavily travelled Rand Road.
- Site extends from Phelps Ave on the west to Waterman Ave on the East.
- Two corners having 496 feet of frontage on Rand Road.
- 85,384 square feet total land area.
- Owner will build to suit or lease the land.

#### SITE PLAN