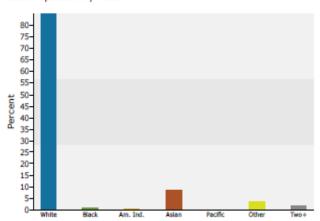

1 Mile Radius

| Summary                         | Cer            | nsus 2010 |                        | 2013    |                     | 20    |
|---------------------------------|----------------|-----------|------------------------|---------|---------------------|-------|
| Population                      |                | 11,760    |                        | 11,698  |                     | 11,7  |
| Households                      |                | 4,928     |                        | 4,902   |                     | 4,9   |
| Families                        |                | 3,276     |                        | 3,243   |                     | 3,2   |
| Average Household Size          |                | 2.38      |                        | 2.37    |                     | 2     |
| Owner Occupied Housing Units    |                | 4,466     |                        | 4,404   |                     | 4,4   |
| Renter Occupied Housing Units   |                | 462       |                        | 498     |                     | 4     |
| Median Age                      |                | 46.7      |                        | 47.7    |                     | 4     |
| Trends: 2013 - 2018 Annual Rate |                | Area      |                        | State   |                     | Natio |
| Population                      |                | 0.03%     |                        | 0.26%   |                     | 0.7   |
| Households                      |                | 0.07%     |                        | 0.32%   |                     | 0.7   |
| Families                        |                | -0.02%    |                        | 0.15%   |                     | 0.6   |
| Owner HHs                       |                | 0.16%     |                        | 0.54%   |                     | 0.9   |
| Median Household Income         |                | 3.02%     |                        | 3.14%   |                     | 3.0   |
|                                 |                |           | 20                     | 013     | 20                  | 018   |
| Households by Income            |                |           | Number                 | Percent | Number              | Perc  |
| <\$15,000                       |                |           | 289                    | 5.9%    | 255                 | 5.    |
| \$15,000 - \$24,999             |                |           | 469                    | 9.6%    | 331                 | 6.    |
| \$25,000 - \$34,999             |                |           | 443                    | 9.0%    | 409                 | 8.    |
| \$35,000 - \$49,999             |                |           | 479                    | 9.8%    | 435                 | 8.    |
| \$50,000 - \$74,999             |                |           | 838                    | 17.1%   | 630                 | 12.   |
| \$75,000 - \$99,999             |                |           | 780                    | 15.9%   | 924                 | 18.   |
| \$100,000 - \$149,999           |                |           | 835                    | 17.0%   | 1,013               | 20.   |
| \$150,000 - \$199,999           |                |           | 344                    | 7.0%    | 444                 | 9.    |
| \$200,000+                      |                |           | 424                    | 8,6%    | 480                 | 9.    |
| 4                               |                |           |                        |         |                     |       |
| Median Household Income         |                |           | \$72,233               |         | \$83,824            |       |
| Average Household Income        |                |           | \$95,861               |         | \$112,371           |       |
| Per Capita Income               |                |           | \$40,134               |         | \$47,133            |       |
| •                               | Census 20      | 010       |                        | 013     |                     | 018   |
| Population by Age               | Number         | Percent   | Number                 | Percent | Number              | Pero  |
| 0 - 4                           | 522            | 4.4%      | 500                    | 4.3%    | 507                 | 4.    |
| 5-9                             | 614            | 5.2%      | 584                    | 5.0%    | 565                 | 4.    |
| 10 - 14                         | 744            | 6.3%      | 693                    | 5.9%    | 653                 | 5.    |
| 15 - 19                         | 766            | 6.5%      | 714                    | 6.1%    | 636                 | 5.    |
| 20 - 24                         | 516            | 4.4%      | 623                    | 5.3%    | 581                 | 5.    |
| 25 - 34                         | 998            | 8.5%      | 1,022                  | 8,7%    | 1,159               | 9.    |
| 35 - 44                         | 1,404          | 11.9%     | 1,258                  | 10.8%   | 1,174               | 10.   |
| 45 - 54                         | 1,947          | 16.6%     | 1,804                  | 15.4%   | 1,591               | 13.   |
| 55 - 64                         | 1,757          | 14.9%     | 1,880                  | 16.1%   | 1,891               | 16.   |
| 65 - 74                         | 1,098          | 9.3%      | 1,220                  | 10.4%   | 1,501               | 12.   |
| 75 - 84                         | 1,041          | 8.9%      | 949                    | 8.1%    | 922                 | 7.    |
| 85+                             | 353            | 3.0%      | 450                    | 3.8%    | 533                 | 4.    |
| 0.57                            | Census 20      |           |                        |         |                     |       |
| Race and Ethnicity              | Number Percent |           | 2013<br>Number Percent |         | 2018<br>Number Perc |       |
| White Alone                     | 10,811         | 91.9%     | 10.711                 | 91.6%   | 10,647              | 90.   |
| Black Alone                     | 94             | 0.8%      | 91                     | 0.8%    | 89                  | 0.    |
| American Indian Alone           | 12             | 0.1%      | 12                     | 0.1%    | 13                  | 0.    |
| Asian Alone                     | 551            | 4.7%      | 573                    | 4.9%    | 625                 | 5.    |
| Pacific Islander Alone          | 2              | 0.0%      | 2                      | 0.0%    | 2                   | 0.    |
| Some Other Race Alone           | 137            |           | 145                    | 1.2%    | 159                 |       |
| Two or More Races               |                | 1.2%      |                        |         |                     | 1.    |
| TWO OF MORE RACES               | 153            | 1.3%      | 164                    | 1.4%    | 181                 | 1.    |
| Hispanic Origin (Any Race)      | 600            | 5.1%      | 647                    | 5.5%    | 739                 | 6.    |
| mapanic origin (Any Nace)       | 000            | 3,170     | 04/                    | 3,370   | /37                 | ٥.    |