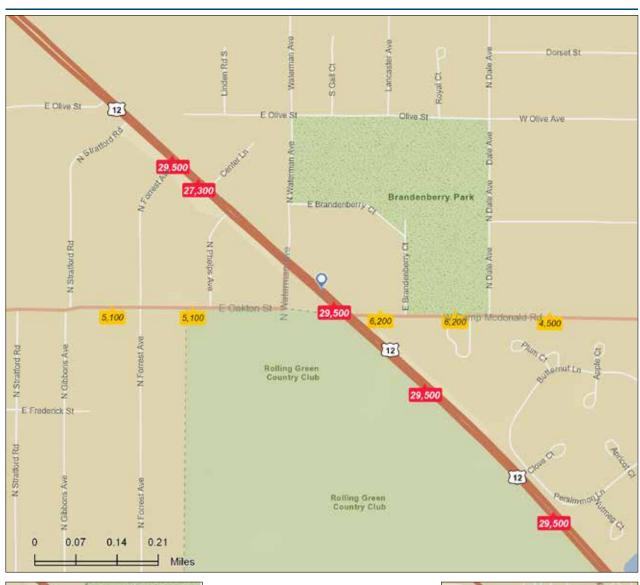

#### TRAFFIC COUNTS

Close Up

Average Daily Traffic Volume

AUp to 6,000 vehicles per day

▲6,001 - 15,000

A 15,001 - 30,000 ▲30,001 - 50,000 ▲50,001 - 100,000

▲More than 100,000 per day

**Source:** ©2011 MPSI (Market Planning Solutions Inc.) Systems Inc. d.b.a. DataMetrix®