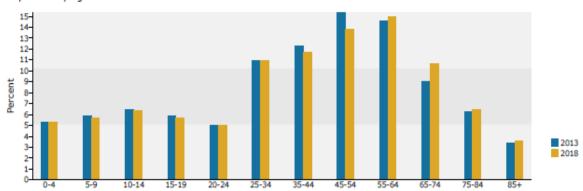

1 Mile Radius

| Summary                         | Cer            | nsus 2010 |                        | 2013    |                     | 20    |
|---------------------------------|----------------|-----------|------------------------|---------|---------------------|-------|
| Population                      |                | 11,760    |                        | 11,698  |                     | 11,7  |
| Households                      |                | 4,928     |                        | 4,902   |                     | 4,9   |
| Families                        |                | 3,276     |                        | 3,243   |                     | 3,2   |
| Average Household Size          |                | 2.38      |                        | 2.37    |                     | 2     |
| Owner Occupied Housing Units    |                | 4,466     |                        | 4,404   |                     | 4,4   |
| Renter Occupied Housing Units   |                | 462       |                        | 498     |                     | 4     |
| Median Age                      |                | 46.7      |                        | 47.7    |                     | 4     |
| Trends: 2013 - 2018 Annual Rate |                | Area      |                        | State   |                     | Natio |
| Population                      |                | 0.03%     |                        | 0.26%   |                     | 0.7   |
| Households                      |                | 0.07%     |                        | 0.32%   |                     | 0.7   |
| Families                        |                | -0.02%    |                        | 0.15%   |                     | 0.6   |
| Owner HHs                       |                | 0.16%     |                        | 0.54%   |                     | 0.9   |
| Median Household Income         |                | 3.02%     |                        | 3.14%   |                     | 3.0   |
|                                 |                |           | 20                     | 013     | 20                  | 018   |
| Households by Income            |                |           | Number                 | Percent | Number              | Perc  |
| <\$15,000                       |                |           | 289                    | 5.9%    | 255                 | 5.    |
| \$15,000 - \$24,999             |                |           | 469                    | 9.6%    | 331                 | 6.    |
| \$25,000 - \$34,999             |                |           | 443                    | 9.0%    | 409                 | 8.    |
| \$35,000 - \$49,999             |                |           | 479                    | 9.8%    | 435                 | 8.    |
| \$50,000 - \$74,999             |                |           | 838                    | 17.1%   | 630                 | 12.   |
| \$75,000 - \$99,999             |                |           | 780                    | 15.9%   | 924                 | 18.   |
| \$100,000 - \$149,999           |                |           | 835                    | 17.0%   | 1,013               | 20.   |
| \$150,000 - \$199,999           |                |           | 344                    | 7.0%    | 444                 | 9.    |
| \$200,000+                      |                |           | 424                    | 8,6%    | 480                 | 9.    |
| 4                               |                |           |                        |         |                     |       |
| Median Household Income         |                |           | \$72,233               |         | \$83,824            |       |
| Average Household Income        |                |           | \$95,861               |         | \$112,371           |       |
| Per Capita Income               |                |           | \$40,134               |         | \$47,133            |       |
| •                               | Census 20      | 010       |                        | 013     |                     | 018   |
| Population by Age               | Number         | Percent   | Number                 | Percent | Number              | Pero  |
| 0 - 4                           | 522            | 4.4%      | 500                    | 4.3%    | 507                 | 4.    |
| 5-9                             | 614            | 5.2%      | 584                    | 5.0%    | 565                 | 4.    |
| 10 - 14                         | 744            | 6.3%      | 693                    | 5.9%    | 653                 | 5.    |
| 15 - 19                         | 766            | 6.5%      | 714                    | 6.1%    | 636                 | 5.    |
| 20 - 24                         | 516            | 4.4%      | 623                    | 5.3%    | 581                 | 5.    |
| 25 - 34                         | 998            | 8.5%      | 1,022                  | 8,7%    | 1,159               | 9.    |
| 35 - 44                         | 1,404          | 11.9%     | 1,258                  | 10.8%   | 1,174               | 10.   |
| 45 - 54                         | 1,947          | 16.6%     | 1,804                  | 15.4%   | 1,591               | 13.   |
| 55 - 64                         | 1,757          | 14.9%     | 1,880                  | 16.1%   | 1,891               | 16.   |
| 65 - 74                         | 1,098          | 9.3%      | 1,220                  | 10.4%   | 1,501               | 12.   |
| 75 - 84                         | 1,041          | 8.9%      | 949                    | 8.1%    | 922                 | 7.    |
| 85+                             | 353            | 3.0%      | 450                    | 3.8%    | 533                 | 4.    |
| 0.57                            | Census 20      |           |                        |         |                     |       |
| Race and Ethnicity              | Number Percent |           | 2013<br>Number Percent |         | 2018<br>Number Perc |       |
| White Alone                     | 10,811         | 91.9%     | 10.711                 | 91.6%   | 10,647              | 90.   |
| Black Alone                     | 94             | 0.8%      | 91                     | 0.8%    | 89                  | 0.    |
| American Indian Alone           | 12             | 0.1%      | 12                     | 0.1%    | 13                  | 0.    |
| Asian Alone                     | 551            | 4.7%      | 573                    | 4.9%    | 625                 | 5.    |
| Pacific Islander Alone          | 2              | 0.0%      | 2                      | 0.0%    | 2                   | 0.    |
| Some Other Race Alone           | 137            |           | 145                    | 1.2%    | 159                 |       |
| Two or More Races               |                | 1.2%      |                        |         |                     | 1.    |
| TWO OF MORE RACES               | 153            | 1.3%      | 164                    | 1.4%    | 181                 | 1.    |
| Hispanic Origin (Any Race)      | 600            | 5.1%      | 647                    | 5.5%    | 739                 | 6.    |
| mapanic origin (Any Nace)       | 000            | 3,170     | 04/                    | 3,370   | /37                 | ٥.    |