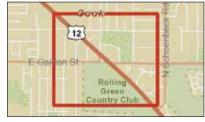

#### TRAFFIC COUNTS

Close Up

Average Daily Traffic Volume

AUp to 6,000 vehicles per day

▲6,001 - 15,000

A 15,001 - 30,000 ▲30,001 - 50,000 ▲50,001 - 100,000

▲More than 100,000 per day

**Source:** ©2011 MPSI (Market Planning Solutions Inc.) Systems Inc. d.b.a. DataMetrix®