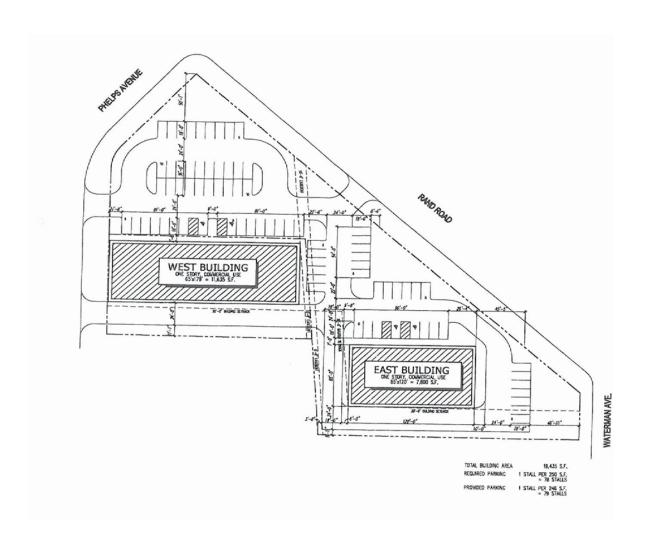

### PROPOSED SITE PLAN

#### SITE PLAN

# **Highlights**

- Excellent retail location along heavily travelled Rand Road.
- Site extends from Phelps Ave on the west to Waterman Ave on the East.
- Two corners having 496 feet of frontage on Rand Road.
- 85,384 square feet total land area.
- Owner will build to suit or lease the land.