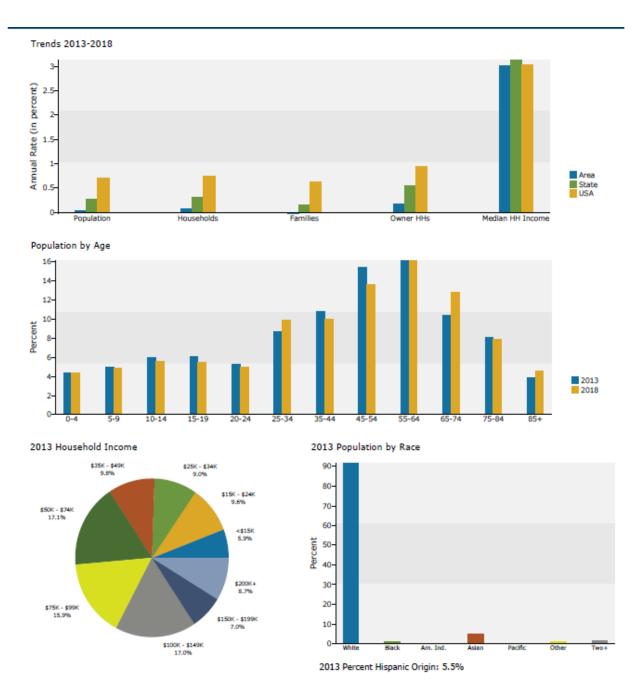

1 Mile Radius

| Summary                         | Cer            | nsus 2010 |                        | 2013    |                     | 20    |
|---------------------------------|----------------|-----------|------------------------|---------|---------------------|-------|
| Population                      |                | 11,760    |                        | 11,698  |                     | 11,7  |
| Households                      |                | 4,928     |                        | 4,902   |                     | 4,9   |
| Families                        |                | 3,276     |                        | 3,243   |                     | 3,2   |
| Average Household Size          |                | 2.38      |                        | 2.37    |                     | 2     |
| Owner Occupied Housing Units    |                | 4,466     |                        | 4,404   |                     | 4,4   |
| Renter Occupied Housing Units   |                | 462       |                        | 498     |                     | 4     |
| Median Age                      |                | 46.7      |                        | 47.7    |                     | 4     |
| Trends: 2013 - 2018 Annual Rate |                | Area      |                        | State   |                     | Natio |
| Population                      |                | 0.03%     |                        | 0.26%   |                     | 0.7   |
| Households                      |                | 0.07%     |                        | 0.32%   |                     | 0.7   |
| Families                        |                | -0.02%    |                        | 0.15%   |                     | 0.6   |
| Owner HHs                       |                | 0.16%     |                        | 0.54%   |                     | 0.9   |
| Median Household Income         |                | 3.02%     |                        | 3.14%   |                     | 3.0   |
|                                 |                |           | 20                     | 013     | 20                  | 018   |
| Households by Income            |                |           | Number                 | Percent | Number              | Perc  |
| <\$15,000                       |                |           | 289                    | 5.9%    | 255                 | 5.    |
| \$15,000 - \$24,999             |                |           | 469                    | 9.6%    | 331                 | 6.    |
| \$25,000 - \$34,999             |                |           | 443                    | 9.0%    | 409                 | 8.    |
| \$35,000 - \$49,999             |                |           | 479                    | 9.8%    | 435                 | 8.    |
| \$50,000 - \$74,999             |                |           | 838                    | 17.1%   | 630                 | 12.   |
| \$75,000 - \$99,999             |                |           | 780                    | 15.9%   | 924                 | 18.   |
| \$100,000 - \$149,999           |                |           | 835                    | 17.0%   | 1,013               | 20.   |
| \$150,000 - \$199,999           |                |           | 344                    | 7.0%    | 444                 | 9.    |
| \$200,000+                      |                |           | 424                    | 8,6%    | 480                 | 9.    |
| 4                               |                |           |                        |         |                     |       |
| Median Household Income         |                |           | \$72,233               |         | \$83,824            |       |
| Average Household Income        |                |           | \$95,861               |         | \$112,371           |       |
| Per Capita Income               |                |           | \$40,134               |         | \$47,133            |       |
| •                               | Census 20      | 010       |                        | 013     |                     | 018   |
| Population by Age               | Number         | Percent   | Number                 | Percent | Number              | Pero  |
| 0 - 4                           | 522            | 4.4%      | 500                    | 4.3%    | 507                 | 4.    |
| 5-9                             | 614            | 5.2%      | 584                    | 5.0%    | 565                 | 4.    |
| 10 - 14                         | 744            | 6.3%      | 693                    | 5.9%    | 653                 | 5.    |
| 15 - 19                         | 766            | 6.5%      | 714                    | 6.1%    | 636                 | 5.    |
| 20 - 24                         | 516            | 4.4%      | 623                    | 5.3%    | 581                 | 5.    |
| 25 - 34                         | 998            | 8.5%      | 1,022                  | 8,7%    | 1,159               | 9.    |
| 35 - 44                         | 1,404          | 11.9%     | 1,258                  | 10.8%   | 1,174               | 10.   |
| 45 - 54                         | 1,947          | 16.6%     | 1,804                  | 15.4%   | 1,591               | 13.   |
| 55 - 64                         | 1,757          | 14.9%     | 1,880                  | 16.1%   | 1,891               | 16.   |
| 65 - 74                         | 1,098          | 9.3%      | 1,220                  | 10.4%   | 1,501               | 12.   |
| 75 - 84                         | 1,041          | 8.9%      | 949                    | 8.1%    | 922                 | 7.    |
| 85+                             | 353            | 3.0%      | 450                    | 3.8%    | 533                 | 4.    |
| 0.57                            | Census 20      |           |                        |         |                     |       |
| Race and Ethnicity              | Number Percent |           | 2013<br>Number Percent |         | 2018<br>Number Perc |       |
| White Alone                     | 10,811         | 91.9%     | 10.711                 | 91.6%   | 10,647              | 90.   |
| Black Alone                     | 94             | 0.8%      | 91                     | 0.8%    | 89                  | 0.    |
| American Indian Alone           | 12             | 0.1%      | 12                     | 0.1%    | 13                  | 0.    |
| Asian Alone                     | 551            | 4.7%      | 573                    | 4.9%    | 625                 | 5.    |
| Pacific Islander Alone          | 2              | 0.0%      | 2                      | 0.0%    | 2                   | 0.    |
| Some Other Race Alone           | 137            |           | 145                    | 1.2%    | 159                 |       |
| Two or More Races               |                | 1.2%      |                        |         |                     | 1.    |
| TWO OF MORE RACES               | 153            | 1.3%      | 164                    | 1.4%    | 181                 | 1.    |
| Hispanic Origin (Any Race)      | 600            | 5.1%      | 647                    | 5.5%    | 739                 | 6.    |
| mapanic origin (Any Nace)       | 000            | 3,170     | 04/                    | 3,370   | /37                 | ٥.    |