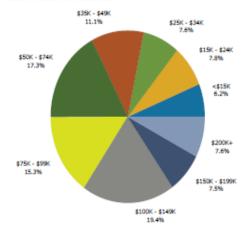

1 Mile Radius

| Summary                         | Cer            | nsus 2010 |                        | 2013    |                     | 20    |
|---------------------------------|----------------|-----------|------------------------|---------|---------------------|-------|
| Population                      |                | 11,760    |                        | 11,698  |                     | 11,7  |
| Households                      |                | 4,928     |                        | 4,902   |                     | 4,9   |
| Families                        |                | 3,276     |                        | 3,243   |                     | 3,2   |
| Average Household Size          |                | 2.38      |                        | 2.37    |                     | 2     |
| Owner Occupied Housing Units    |                | 4,466     |                        | 4,404   |                     | 4,4   |
| Renter Occupied Housing Units   |                | 462       |                        | 498     |                     | 4     |
| Median Age                      |                | 46.7      |                        | 47.7    |                     | 4     |
| Trends: 2013 - 2018 Annual Rate |                | Area      |                        | State   |                     | Natio |
| Population                      |                | 0.03%     |                        | 0.26%   |                     | 0.7   |
| Households                      |                | 0.07%     |                        | 0.32%   |                     | 0.7   |
| Families                        |                | -0.02%    |                        | 0.15%   |                     | 0.6   |
| Owner HHs                       |                | 0.16%     |                        | 0.54%   |                     | 0.9   |
| Median Household Income         |                | 3.02%     |                        | 3.14%   |                     | 3.0   |
|                                 |                |           | 20                     | 013     | 20                  | 018   |
| Households by Income            |                |           | Number                 | Percent | Number              | Perc  |
| <\$15,000                       |                |           | 289                    | 5.9%    | 255                 | 5.    |
| \$15,000 - \$24,999             |                |           | 469                    | 9.6%    | 331                 | 6.    |
| \$25,000 - \$34,999             |                |           | 443                    | 9.0%    | 409                 | 8.    |
| \$35,000 - \$49,999             |                |           | 479                    | 9.8%    | 435                 | 8.    |
| \$50,000 - \$74,999             |                |           | 838                    | 17.1%   | 630                 | 12.   |
| \$75,000 - \$99,999             |                |           | 780                    | 15.9%   | 924                 | 18.   |
| \$100,000 - \$149,999           |                |           | 835                    | 17.0%   | 1,013               | 20.   |
| \$150,000 - \$199,999           |                |           | 344                    | 7.0%    | 444                 | 9.    |
| \$200,000+                      |                |           | 424                    | 8,6%    | 480                 | 9.    |
| 4                               |                |           |                        |         |                     |       |
| Median Household Income         |                |           | \$72,233               |         | \$83,824            |       |
| Average Household Income        |                |           | \$95,861               |         | \$112,371           |       |
| Per Capita Income               |                |           | \$40,134               |         | \$47,133            |       |
| •                               | Census 20      | 010       |                        | 013     |                     | 018   |
| Population by Age               | Number         | Percent   | Number                 | Percent | Number              | Pero  |
| 0 - 4                           | 522            | 4.4%      | 500                    | 4.3%    | 507                 | 4.    |
| 5-9                             | 614            | 5.2%      | 584                    | 5.0%    | 565                 | 4.    |
| 10 - 14                         | 744            | 6.3%      | 693                    | 5.9%    | 653                 | 5.    |
| 15 - 19                         | 766            | 6.5%      | 714                    | 6.1%    | 636                 | 5.    |
| 20 - 24                         | 516            | 4.4%      | 623                    | 5.3%    | 581                 | 5.    |
| 25 - 34                         | 998            | 8.5%      | 1,022                  | 8,7%    | 1,159               | 9.    |
| 35 - 44                         | 1,404          | 11.9%     | 1,258                  | 10.8%   | 1,174               | 10.   |
| 45 - 54                         | 1,947          | 16.6%     | 1,804                  | 15.4%   | 1,591               | 13.   |
| 55 - 64                         | 1,757          | 14.9%     | 1,880                  | 16.1%   | 1,891               | 16.   |
| 65 - 74                         | 1,098          | 9.3%      | 1,220                  | 10.4%   | 1,501               | 12.   |
| 75 - 84                         | 1,041          | 8.9%      | 949                    | 8.1%    | 922                 | 7.    |
| 85+                             | 353            | 3.0%      | 450                    | 3.8%    | 533                 | 4.    |
| 0.57                            | Census 20      |           |                        |         |                     |       |
| Race and Ethnicity              | Number Percent |           | 2013<br>Number Percent |         | 2018<br>Number Perc |       |
| White Alone                     | 10,811         | 91.9%     | 10.711                 | 91.6%   | 10,647              | 90.   |
| Black Alone                     | 94             | 0.8%      | 91                     | 0.8%    | 89                  | 0.    |
| American Indian Alone           | 12             | 0.1%      | 12                     | 0.1%    | 13                  | 0.    |
| Asian Alone                     | 551            | 4.7%      | 573                    | 4.9%    | 625                 | 5.    |
| Pacific Islander Alone          | 2              | 0.0%      | 2                      | 0.0%    | 2                   | 0.    |
| Some Other Race Alone           | 137            |           | 145                    | 1.2%    | 159                 |       |
| Two or More Races               |                | 1.2%      |                        |         |                     | 1.    |
| TWO OF MORE RACES               | 153            | 1.3%      | 164                    | 1.4%    | 181                 | 1.    |
| Hispanic Origin (Any Race)      | 600            | 5.1%      | 647                    | 5.5%    | 739                 | 6.    |
| mapanic origin (Any Nace)       | 000            | 3,170     | 04/                    | 3,370   | /37                 | ٥.    |