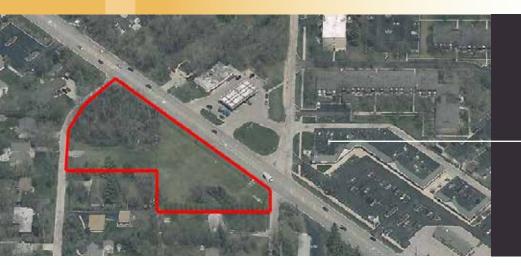

# **Highlights**

- Excellent retail location along heavily travelled Rand Road.
- Site extends from Phelps Ave on the west to Waterman Ave on the East.
- Two corners having 496 feet of frontage on Rand Road.
- 85,384 square feet total land area.
- Owner will build to suit or lease the land.

### PROPOSED SITE PLAN