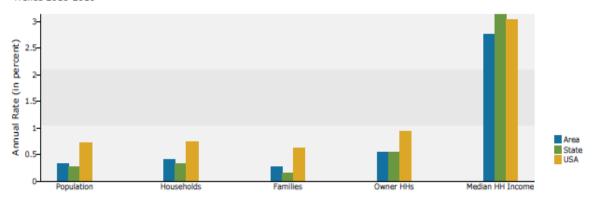

1 Mile Radius

| Summary                         | Cer            | nsus 2010 |                        | 2013    |                     | 20    |
|---------------------------------|----------------|-----------|------------------------|---------|---------------------|-------|
| Population                      |                | 11,760    |                        | 11,698  |                     | 11,7  |
| Households                      |                | 4,928     |                        | 4,902   |                     | 4,9   |
| Families                        |                | 3,276     |                        | 3,243   |                     | 3,2   |
| Average Household Size          |                | 2.38      |                        | 2.37    |                     | 2     |
| Owner Occupied Housing Units    |                | 4,466     |                        | 4,404   |                     | 4,4   |
| Renter Occupied Housing Units   |                | 462       |                        | 498     |                     | 4     |
| Median Age                      |                | 46.7      |                        | 47.7    |                     | 4     |
| Trends: 2013 - 2018 Annual Rate |                | Area      |                        | State   |                     | Natio |
| Population                      |                | 0.03%     |                        | 0.26%   |                     | 0.7   |
| Households                      |                | 0.07%     |                        | 0.32%   |                     | 0.7   |
| Families                        |                | -0.02%    |                        | 0.15%   |                     | 0.6   |
| Owner HHs                       |                | 0.16%     |                        | 0.54%   |                     | 0.9   |
| Median Household Income         |                | 3.02%     |                        | 3.14%   |                     | 3.0   |
|                                 |                |           | 20                     | 013     | 20                  | 018   |
| Households by Income            |                |           | Number                 | Percent | Number              | Perc  |
| <\$15,000                       |                |           | 289                    | 5.9%    | 255                 | 5.    |
| \$15,000 - \$24,999             |                |           | 469                    | 9.6%    | 331                 | 6.    |
| \$25,000 - \$34,999             |                |           | 443                    | 9.0%    | 409                 | 8.    |
| \$35,000 - \$49,999             |                |           | 479                    | 9.8%    | 435                 | 8.    |
| \$50,000 - \$74,999             |                |           | 838                    | 17.1%   | 630                 | 12.   |
| \$75,000 - \$99,999             |                |           | 780                    | 15.9%   | 924                 | 18.   |
| \$100,000 - \$149,999           |                |           | 835                    | 17.0%   | 1,013               | 20.   |
| \$150,000 - \$199,999           |                |           | 344                    | 7.0%    | 444                 | 9.    |
| \$200,000+                      |                |           | 424                    | 8,6%    | 480                 | 9.    |
| 4                               |                |           |                        |         |                     |       |
| Median Household Income         |                |           | \$72,233               |         | \$83,824            |       |
| Average Household Income        |                |           | \$95,861               |         | \$112,371           |       |
| Per Capita Income               |                |           | \$40,134               |         | \$47,133            |       |
| •                               | Census 20      | 010       |                        | 013     |                     | 018   |
| Population by Age               | Number         | Percent   | Number                 | Percent | Number              | Pero  |
| 0 - 4                           | 522            | 4.4%      | 500                    | 4.3%    | 507                 | 4.    |
| 5-9                             | 614            | 5.2%      | 584                    | 5.0%    | 565                 | 4.    |
| 10 - 14                         | 744            | 6.3%      | 693                    | 5.9%    | 653                 | 5.    |
| 15 - 19                         | 766            | 6.5%      | 714                    | 6.1%    | 636                 | 5.    |
| 20 - 24                         | 516            | 4.4%      | 623                    | 5.3%    | 581                 | 5.    |
| 25 - 34                         | 998            | 8.5%      | 1,022                  | 8,7%    | 1,159               | 9.    |
| 35 - 44                         | 1,404          | 11.9%     | 1,258                  | 10.8%   | 1,174               | 10.   |
| 45 - 54                         | 1,947          | 16.6%     | 1,804                  | 15.4%   | 1,591               | 13.   |
| 55 - 64                         | 1,757          | 14.9%     | 1,880                  | 16.1%   | 1,891               | 16.   |
| 65 - 74                         | 1,098          | 9.3%      | 1,220                  | 10.4%   | 1,501               | 12.   |
| 75 - 84                         | 1,041          | 8.9%      | 949                    | 8.1%    | 922                 | 7.    |
| 85+                             | 353            | 3.0%      | 450                    | 3.8%    | 533                 | 4.    |
| 0.57                            | Census 20      |           |                        |         |                     |       |
| Race and Ethnicity              | Number Percent |           | 2013<br>Number Percent |         | 2018<br>Number Perc |       |
| White Alone                     | 10,811         | 91.9%     | 10.711                 | 91.6%   | 10,647              | 90.   |
| Black Alone                     | 94             | 0.8%      | 91                     | 0.8%    | 89                  | 0.    |
| American Indian Alone           | 12             | 0.1%      | 12                     | 0.1%    | 13                  | 0.    |
| Asian Alone                     | 551            | 4.7%      | 573                    | 4.9%    | 625                 | 5.    |
| Pacific Islander Alone          | 2              | 0.0%      | 2                      | 0.0%    | 2                   | 0.    |
| Some Other Race Alone           | 137            |           | 145                    | 1.2%    | 159                 |       |
| Two or More Races               |                | 1.2%      |                        |         |                     | 1.    |
| TWO OF MORE RACES               | 153            | 1.3%      | 164                    | 1.4%    | 181                 | 1.    |
| Hispanic Origin (Any Race)      | 600            | 5.1%      | 647                    | 5.5%    | 739                 | 6.    |
| mapanic origin (Any Nace)       | 000            | 3,170     | 04/                    | 3,370   | /37                 | ٥.    |