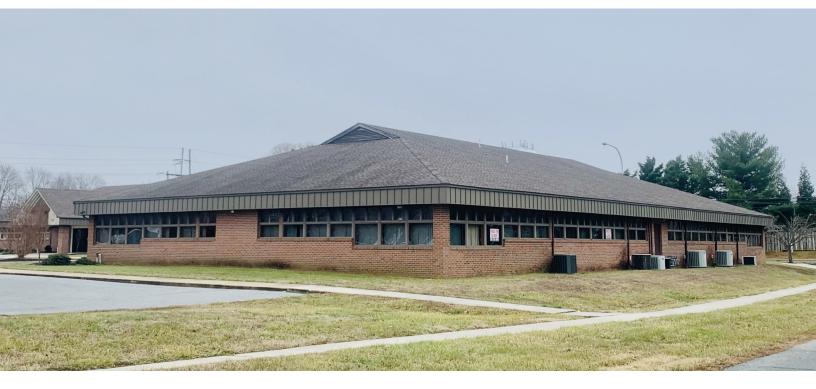

## Office For Lease

1201 College Park Drive

Dover, DE

## **Property Information**

 $\Rightarrow$  4,200+/- SF Office

⇒ Tax Parcel: 2-05-06700-02-1207-00001

⇒ Zoned CPO

⇒ Lease Price: \$16.00 psf NNN

| Demographics  | 1 Mile   | 3 Miles  | 5 Miles  |
|---------------|----------|----------|----------|
| Population    | 7,338    | 39,561   | 65,445   |
| Median Income | \$58,665 | \$48,982 | \$50,715 |