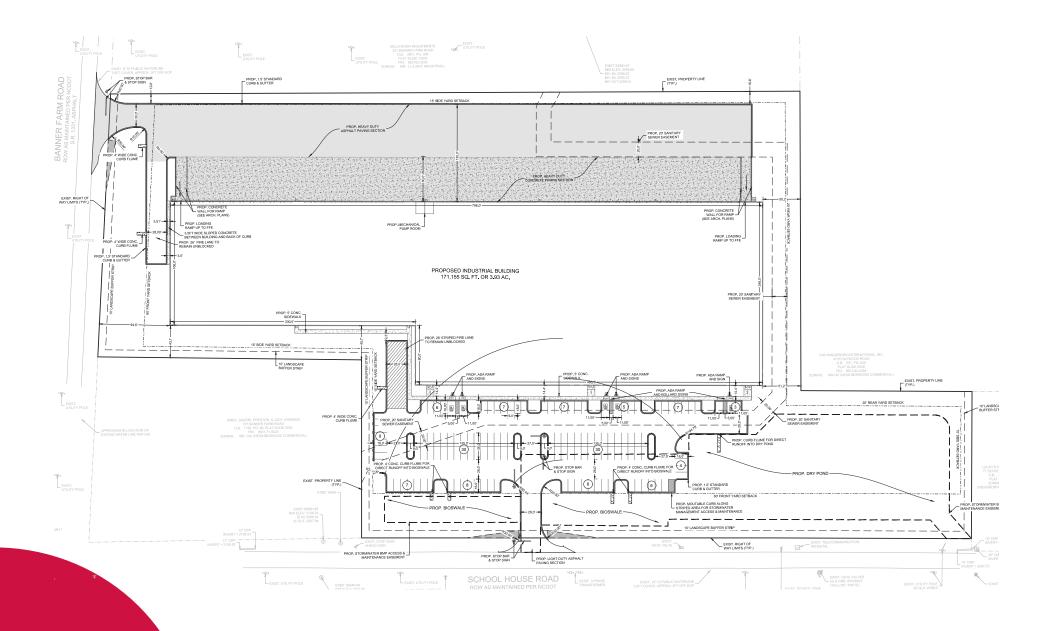

# BANNER FARM LOGISTICS CENTER | BUILDING HIGHLIGHTS





# BANNER FARM LOGISTICS CENTER | HIGHLIGHTS

- Well located infill / last mile location
- High profile corporate neighbors
- Multiple ingress / egress points
- Close proximity to Asheville Airport, Interstate 26, & Interstate 40
- Highly skilled labor pool
- Safe environment to attract quality labor
- 32' clear height
- ESFR sprinkler system
- Separate entrance for employees and trucks











# BANNER FARM LOGISTICS CENTER | SITE PLAN



# BANNER FARM LOGISTICS CENTER | FLOOR PLAN





## BANNER FARM LOGISTICS CENTER | INTERSTATE PROXIMITY





POPULATION
WITHIN 10 MILES
138,888



HOUSEHOLDS WITHIN 10 MILES 60,001



DISTANCE TO
DOWNTOWN ASHEVILLE
21.1 Miles



**DISTANCE TO ASHEVILLE REGIONAL AIRPORT**6.1 Miles



# BANNER FARM LOGISTICS CENTER | CORPORATE NEIGHBORS



# BANNER FARM LOGISTICS CENTER | AERIAL OVERVIEW



## MARKET ANALYSIS | ASHEVILLE MARKET OVERVIEW

227+ LOGISTICS COMPANIES

71+ MANUFACTURING COMPANIES

1 DAY DRIVE TO REACH OVER 100M PEOPLE

#### **MARKET NOTES**

The Asheville region is a diverse \$24 billion economy. Key economic drivers include steady population growth, manufacturing, healthcare, and hospitality. The region is well-educated with nationally recognized schools, close proximity to mos