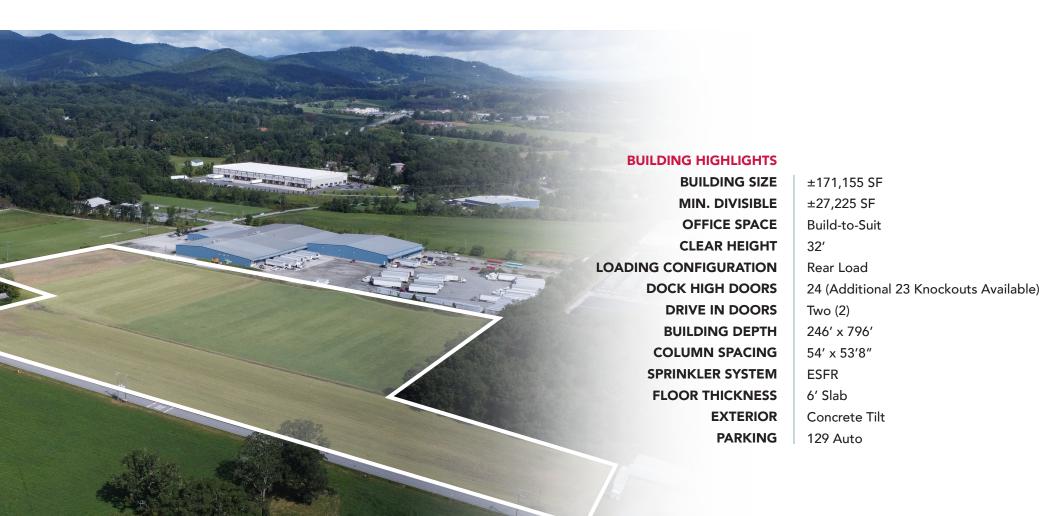

# BANNER FARM LOGISTICS CENTER | BUILDING HIGHLIGHTS

# BANNER FARM LOGISTICS CENTER | HIGHLIGHTS

- Well located infill / last mile location
- High profile corporate neighbors
- Multiple ingress / egress points
- Close proximity to Asheville Airport, Interstate 26, & Interstate 40
- Highly skilled labor pool
- Safe environment to attract quality labor
- 32' clear height
- ESFR sprinkler system
- Separate entrance for employees and trucks