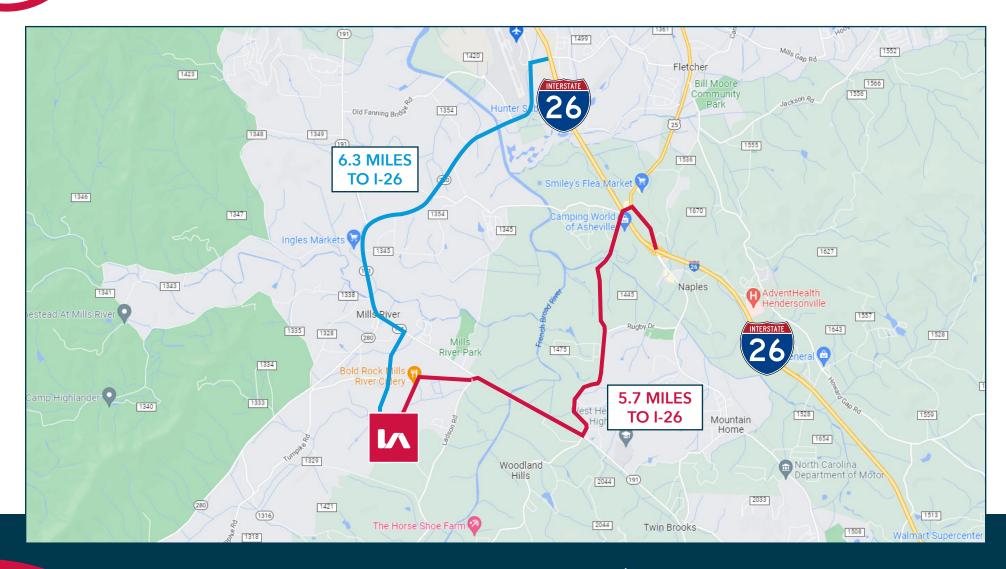

## BANNER FARM LOGISTICS CENTER | INTERSTATE PROXIMITY

POPULATION
WITHIN 10 MILES
138,888

HOUSEHOLDS WITHIN 10 MILES 60,001

DISTANCE TO
DOWNTOWN ASHEVILLE
21.1 Miles

**DISTANCE TO ASHEVILLE REGIONAL AIRPORT**6.1 Miles