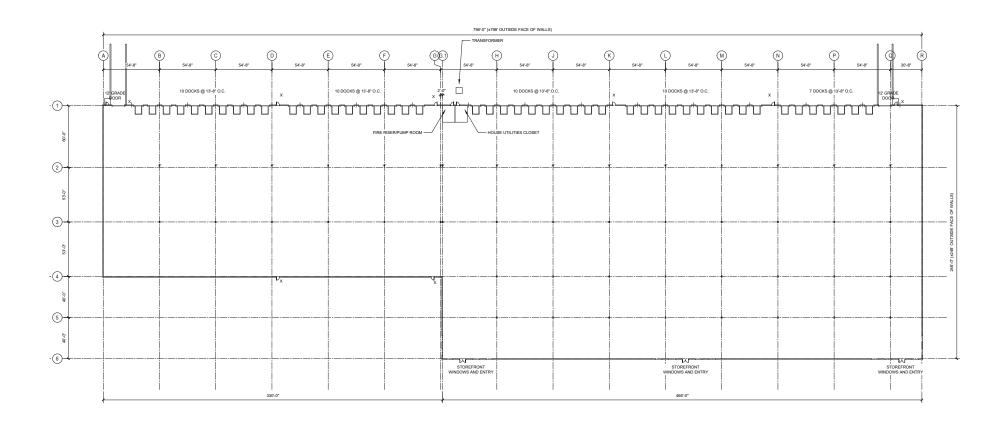

# BANNER FARM LOGISTICS CENTER | BUILDING HIGHLIGHTS





# BANNER FARM LOGISTICS CENTER | HIGHLIGHTS

- Well located infill / last mile location
- High profile corporate neighbors
- Multiple ingress / egress points
- Close proximity to Asheville Airport, Interstate 26, & Interstate 40
- Highly skilled labor pool
- Safe environment to attract quality labor
- 32' clear height
- ESFR sprinkler system
- Separate entrance for employees and trucks











# BANNER FARM LOGISTICS CENTER | SITE PLAN



# BANNER FARM LOGISTICS CENTER | FLOOR PLAN





## BANNER FARM LOGISTICS CENTER | INTERSTATE PROXIMITY





POPULATION
WITHIN 10 MILES
138,888



HOUSEHOLDS WITHIN 10 MILES 60,001



DISTANCE TO
DOWNTOWN ASHEVILLE
21.1 Miles



**DISTANCE TO ASHEVILLE REGIONAL AIRPORT**6.1 Miles



# BANNER FARM LOGISTICS CENTER | CORPORATE NEIGHBORS



# BANNER FARM LOGISTICS CENTER | AERIAL OVERVIEW



## MARKET ANALYSIS | ASHEVILLE MARKET OVERVIEW

227+ LOGISTICS COMPANIES

71+ MANUFACTURING COMPANIES

1 DAY DRIVE TO REACH OVER 100M PEOPLE

#### **MARKET NOTES**

The Asheville region is a diverse \$24 billion economy. Key economic drivers include steady population growth, manufacturing, healthcare, and hospitality. The region is well-educated with nationally recognized schools, close proximity to most major cities, and the Asheville Regional Airp