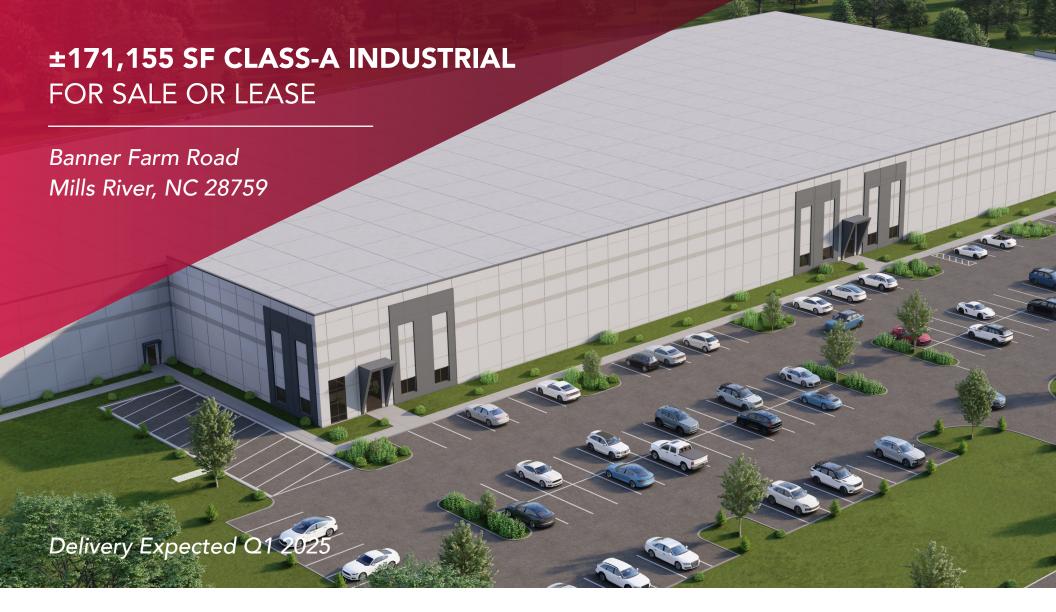

# BANNER FARM LOGISTICS CENTER | BUILDING HIGHLIGHTS





# BANNER FARM LOGISTICS CENTER | HIGHLIGHTS

- Well located infill / last mile location
- High profile corporate neighbors
- Multiple ingress / egress points
- Close proximity to Asheville Airport, Interstate 26, & Interstate 40
- Highly skilled labor pool
- Safe environment to attract quality labor
- 32' clear height
- ESFR sprinkler system
- Separate entrance for employees and trucks











# BANNER FARM LOGISTICS CENTER | SITE PLAN



# BANNER FARM LOGISTICS CENTER | FLOOR PLAN





## BANNER FARM LOGISTICS CENTER | INTERSTATE PROXIMITY





POPULATION
WITHIN 10 MILES
138,888



HOUSEHOLDS WITHIN 10 MILES 60,001



DISTANCE TO
DOWNTOWN ASHEVILLE
21.1 Miles



**DISTANCE TO ASHEVILLE REGIONAL AIRPORT**6.1 Miles



# BANN