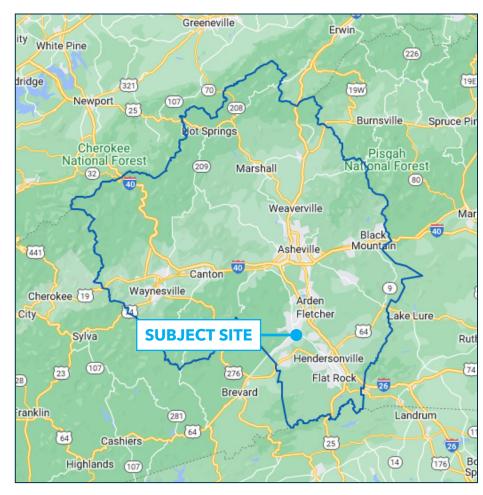

Banner Farm Logistics Center is located right off I-26 in Henderson County, providing easy access to markets along the east coast. This strategic location offers direct interstate access to I-81, I-85, I-77, and I-95. The Port of Charleston, Port of Savannah, and Inland Port Greer can also be utilized with direct interstate or rail connections.

### **ASHEVILLE MARKET MAP**