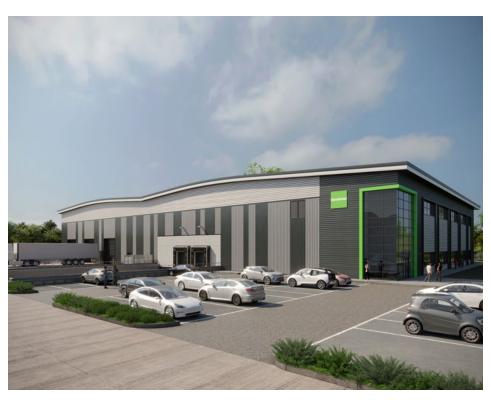

10m clear internal height

32m yard depth

3 level access doors

19 car parking spaces (including 1 accessible), with the potential for a further 24 spaces to meet customers' bespoke requirements

| Unit 9c                           | sq ft  | sq m  |
|-----------------------------------|--------|-------|
| Warehouse                         | 31,205 | 2,899 |
| First floor mezzanine office      | 3,790  | 352   |
| Ground floor cores and undercroft | 3,980  | 370   |
| Plant deck                        | 365    | 34    |
| TOTAL                             | 39,340 | 3,655 |

10m clear internal height

35m yard depth

3 level access doors

2 dock loading doors

40 car parking spaces (including 2 accessible), with the potential for a further 34 spaces to meet customers' bespoke requirements