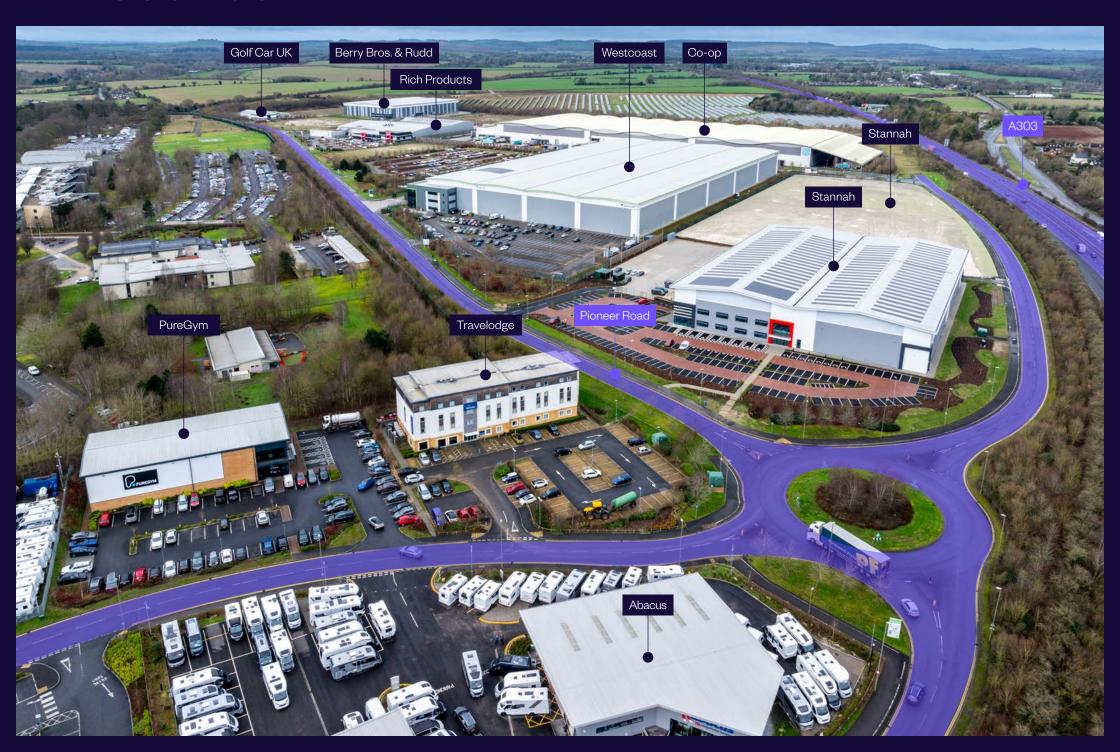

## Opportunity

Located just two miles from Andover town centre, Andover Business Park is an established location for distribution and logistics, home to leading companies such as the Co-operative Group, Westcoast, Rich Products, Berry Bros. & Rudd and Golf Car UK.

## AMENITIES AND SERVICES

The well-established mixed-use development provides a number of leisure and food and beverage options, offering excellent on-site amenities to customers and employees.

These include:

Costa cafe and drive-thru

Marston's Inn

Travelodge

PureGym

LNT Group

LIVI GIOUP

Costa Coffee

Marston's Pub