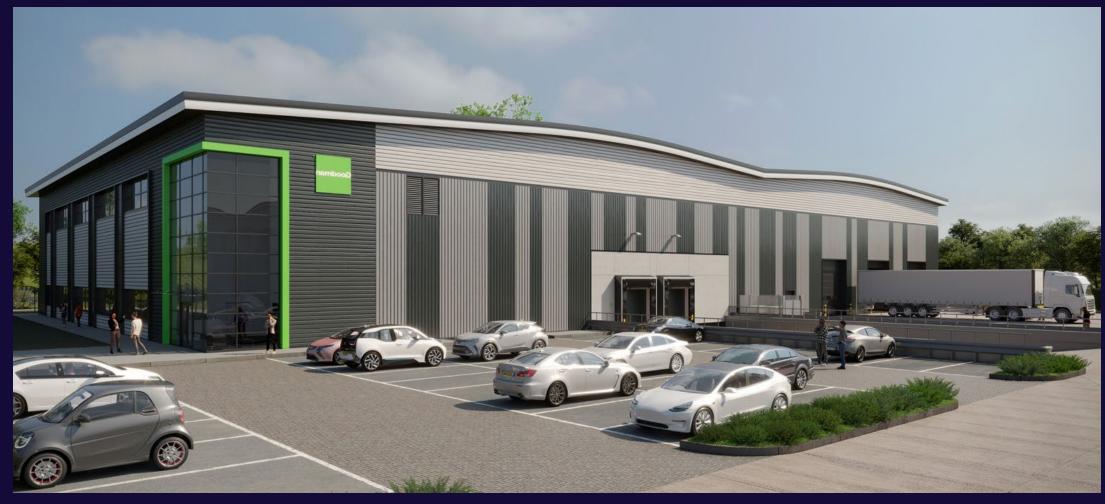

## **SPECIFICATION**

Suitable for B1c, B2 and B8 use, Plot 9 can accommodate three units of 21,280 sq ft, 33,045 sq ft and 39,340 sq ft delivered to the following specifications:

| Unit 9a             | sq ft  | sq m  |
|---------------------|--------|-------|
| Warehouse           | 26,393 | 2,452 |
| Ground floor core   | 775    | 72    |
| Undercroft          | 1,227  | 114   |
| First floor offices | 3,832  | 356   |
| Plant deck          | 818    | 76    |
| TOTAL               | 33,045 | 3,070 |

10m clear internal height

38m yard depth

4 level access doors

37 car parking spaces (including 2 accessible), with the potential for a further 27 spaces to meet customers' bespoke requirements

| Unit 9b                         | sq ft  | sq m  |
|---------------------------------|--------|-------|
| Warehouse                       | 17,201 | 1,598 |
| Ground floor cores              | 753    | 70    |
| First floor<br>mezzanine office | 2,928  | 272   |
| Plant deck                      | 398    | 37    |
| TOTAL                           | 21,280 | 1,977 |