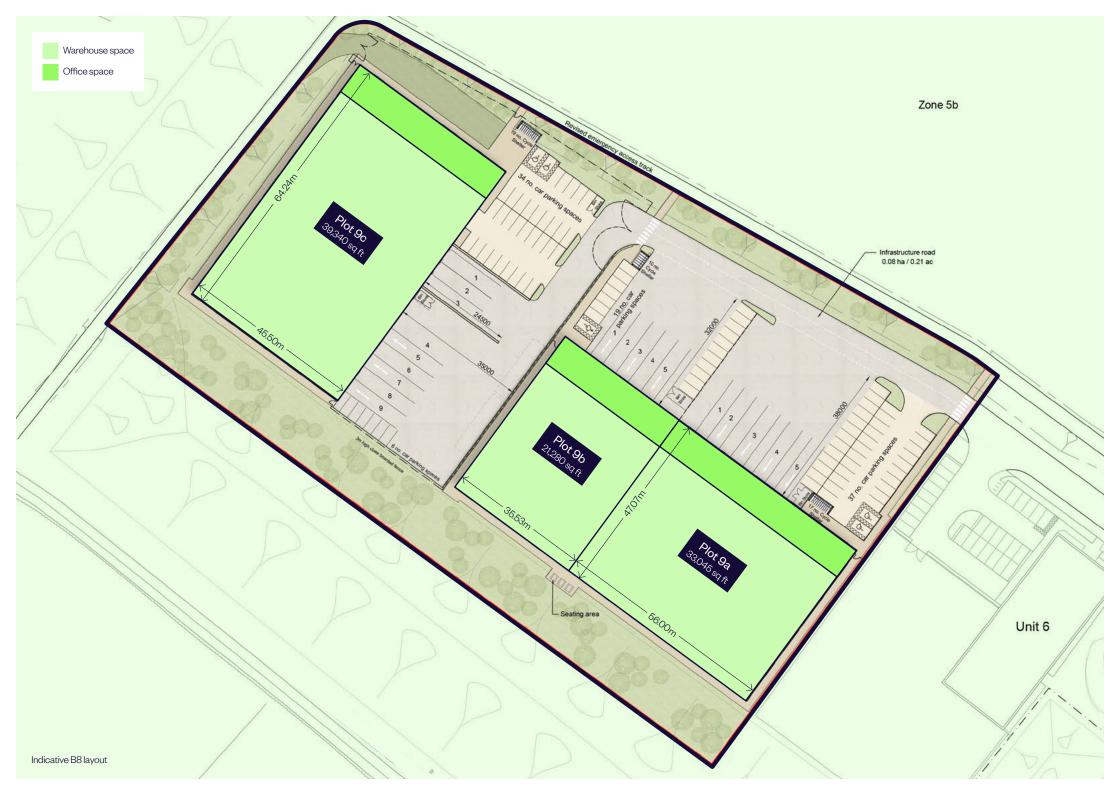

## **SPECIFICATION**

Suitable for B1c, B2 and B8 use, Plot 9 can accommodate three units of 21,280 sq ft, 33,045 sq ft and 39,340 sq ft delivered to the following specifications:

| Unit 9a             | sq ft  | sq m  |
|---------------------|--------|-------|
| Warehouse           | 26,393 | 2,452 |
| Ground floor core   | 775    | 72    |
| Undercroft          | 1,227  | 114   |
| First floor offices | 3,832  | 356   |
| Plant deck          | 818    | 76    |
| TOTAL               | 33,045 | 3,070 |

10m clear internal height

38m yard depth

4 level access doors

37 car parking spaces (including 2 accessible), with the potential for a further 27 spaces to meet customers' bespoke requirements

| Unit 9b                         | sq ft  | sq m  |
|---------------------------------|--------|-------|
| Warehouse                       | 17,201 | 1,598 |
| Ground floor cores              | 753    | 70    |
| First floor<br>mezzanine office | 2,928  | 272   |
| Plant deck                      | 398    | 37    |
| TOTAL                           | 21,280 | 1,977 |

10m clear internal height

32m yard depth

3 level access doors

19 car parking spaces (including 1 accessible), with the potential for a further 24 spaces to meet customers' bespoke requirements

| Unit 9c                           | sq ft  | sq m  |
|-----------------------------------|--------|-------|
| Warehouse                         | 31,205 | 2,899 |
| First floor mezzanine office      | 3,790  | 352   |
| Ground floor cores and undercroft | 3,980  | 370   |
| Plant deck                        | 365    | 34    |
| TOTAL                             | 39,340 | 3,655 |

10m clear internal height

35m yard depth

3 level access doors

2 dock loading doors

40 car parking spaces (including 2 accessible), with the potential for a further 34 spaces to meet customers' bespoke requirements