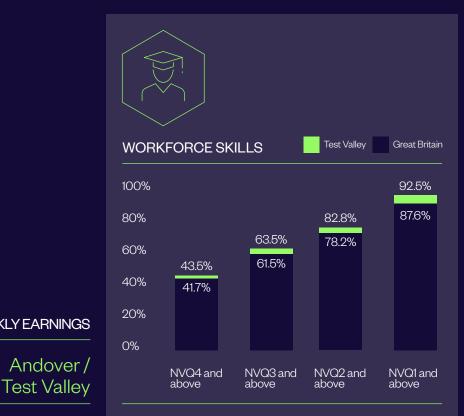

#### COMPETITIVE WORKFORCE GROSS WEEKLY EARNINGS

South East

TEST VALLEY MARKET

127,000 64,700 75,400

**Population** 

**Employed** 

Labour force