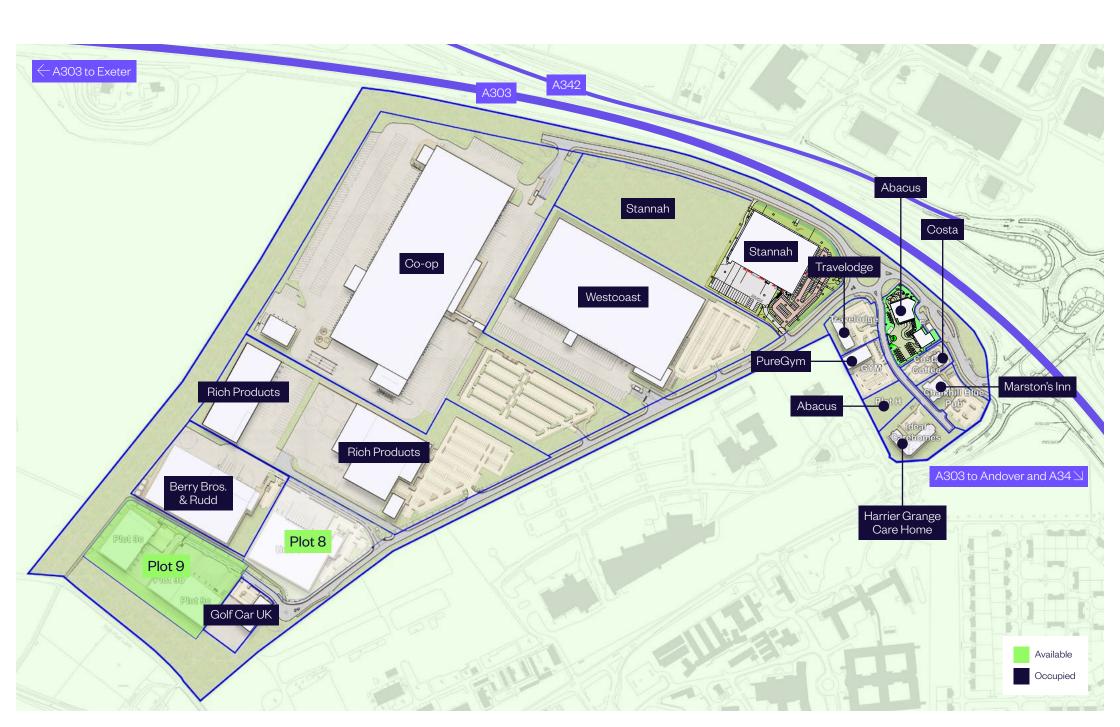

## **SPECIFICATION**

Suitable for B1c, B2 and B8 use, Plot 9 can accommodate three units of 21,280 sq ft, 33,045 sq ft and 39,340 sq ft delivered to the following specifications:

| Unit 9a             | sq ft  | sq m  |
|---------------------|--------|-------|
| Warehouse           | 26,393 | 2,452 |
| Ground floor core   | 775    | 72    |
| Undercroft          | 1,227  | 114   |
| First floor offices | 3,832  | 356   |
| Plant deck          | 818    | 76    |
| TOTAL               | 33,045 | 3,070 |

10m clear internal height

38m yard depth

4 level access doors

37 car parking spaces (including 2 accessible), with the potential for a further 27 spaces to meet customers' bespoke requirements

| Unit 9b                         | sq ft  | sq m  |
|---------------------------------|--------|-------|
| Warehouse                       | 17,201 | 1,598 |
| Ground floor cores              | 753    | 70    |
| First floor<br>mezzanine office | 2,928  | 272   |
| Plant deck                      | 398    | 37    |
| TOTAL                           | 21,280 | 1,977 |