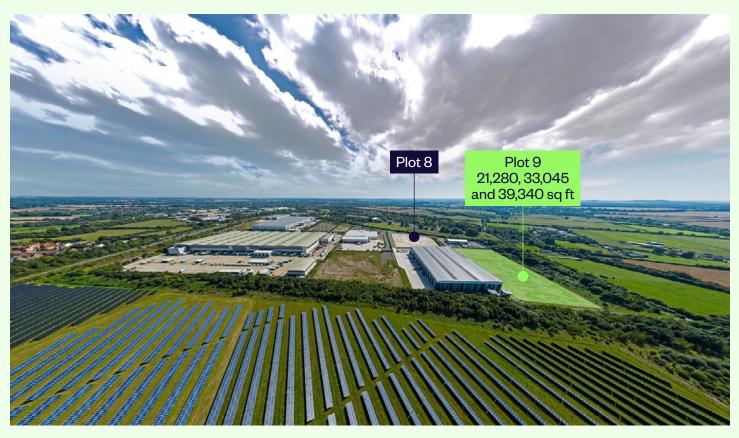

## **MASTERPLAN**

## **SPECIFICATION**

Suitable for B1c, B2 and B8 use, Plot 9 can accommodate three units of 21,280 sq ft, 33,045 sq ft and 39,340 sq ft delivered to the following specifications:

| Unit 9a             | sq ft  | sq m  |
|---------------------|--------|-------|
| Warehouse           | 26,393 | 2,452 |
| Ground floor core   | 775    | 72    |
| Undercroft          | 1,227  | 114   |
| First floor offices | 3,832  | 356   |
| Plant deck          | 818    | 76    |
| TOTAL               | 33,045 | 3,070 |