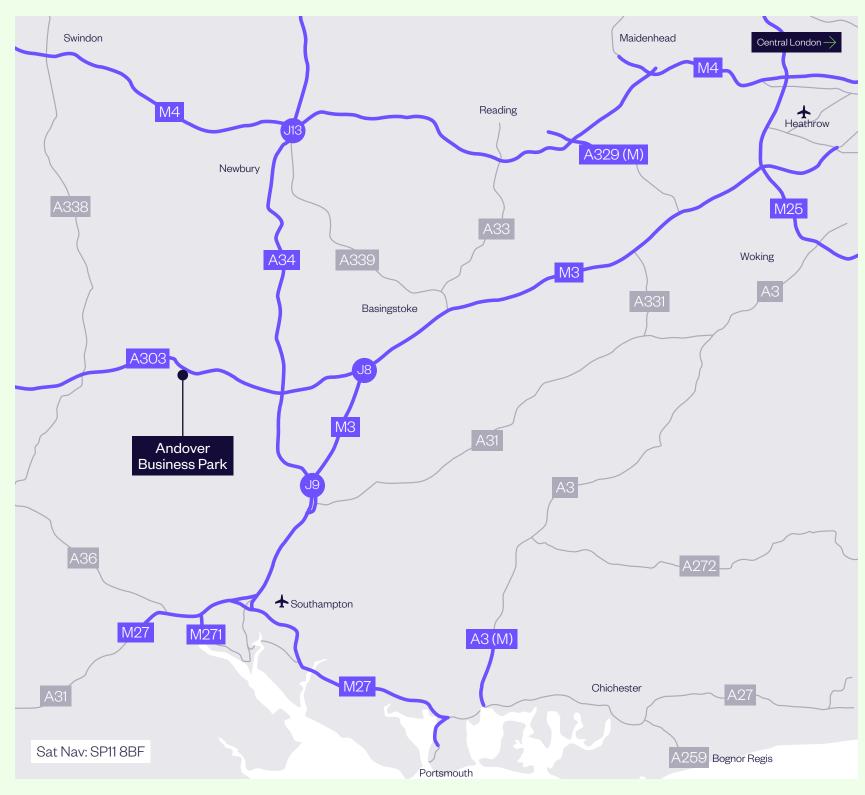

## LOCATION

With direct access to the A303 trunk road, which links London and the West Country and less than nine miles from the A34, Andover Business Park is perfectly located for logistics/distribution use.

## ROAD

| A303           | 0.5 miles |
|----------------|-----------|
| A34            | 9 miles   |
| M3 (J8)        | 16 miles  |
| M4 (J13)       | 29 miles  |
| M25 (J12)      | 47 miles  |
| Oxford         | 53 miles  |
| Bristol        | 68 miles  |
| Central London | 72 miles  |

| Southampton             | 31 miles |
|-------------------------|----------|
| Portsmouth              | 48 miles |
| London Heathrow Airport | 58 miles |
| London Gatwick Airport  | 81 miles |

Source: maps.google.co.uk