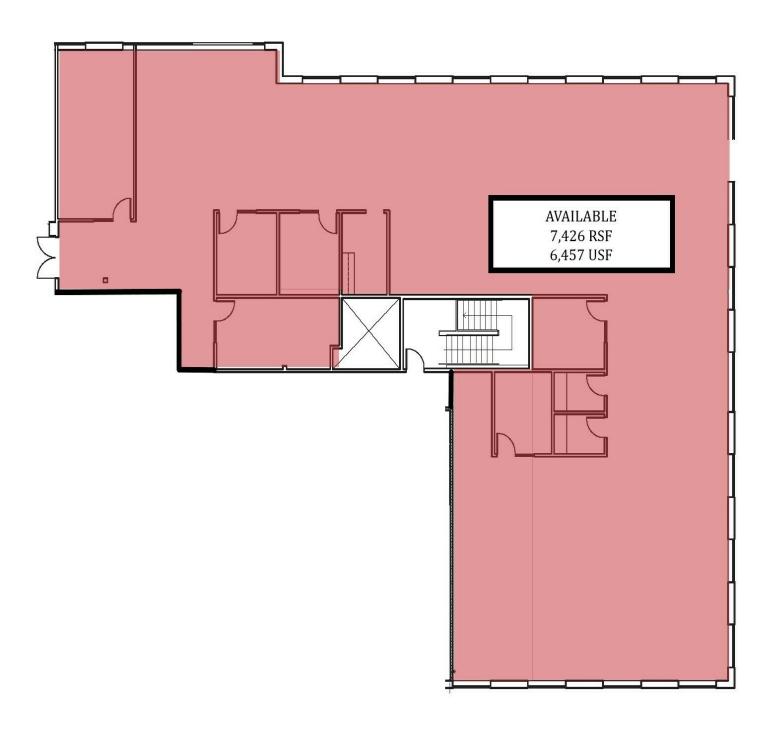

#### Available space-second floor

#### **AVAILABLE SPACES**

| SUITE     | SIZE (SF) | LEASE TYPE | LEASE RATE    | DESCRIPTION |
|-----------|-----------|------------|---------------|-------------|
| Suite 201 | 7,426 SF  | Gross      | \$33.00 SF/yr | -           |

### Available space—suite 201

**CONTACT** 