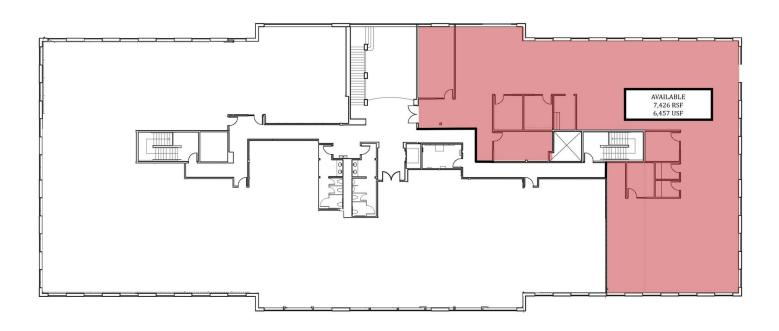

#### Available space-second floor

#### **AVAILABLE SPACES**

| SUITE     | SIZE (SF) | LEASE TYPE | LEASE RATE    | DESCRIPTION |
|-----------|-----------|------------|---------------|-------------|
| Suite 201 | 7,426 SF  | Gross      | \$33.00 SF/yr | -           |

### Available space—suite 201

**CONTACT** 