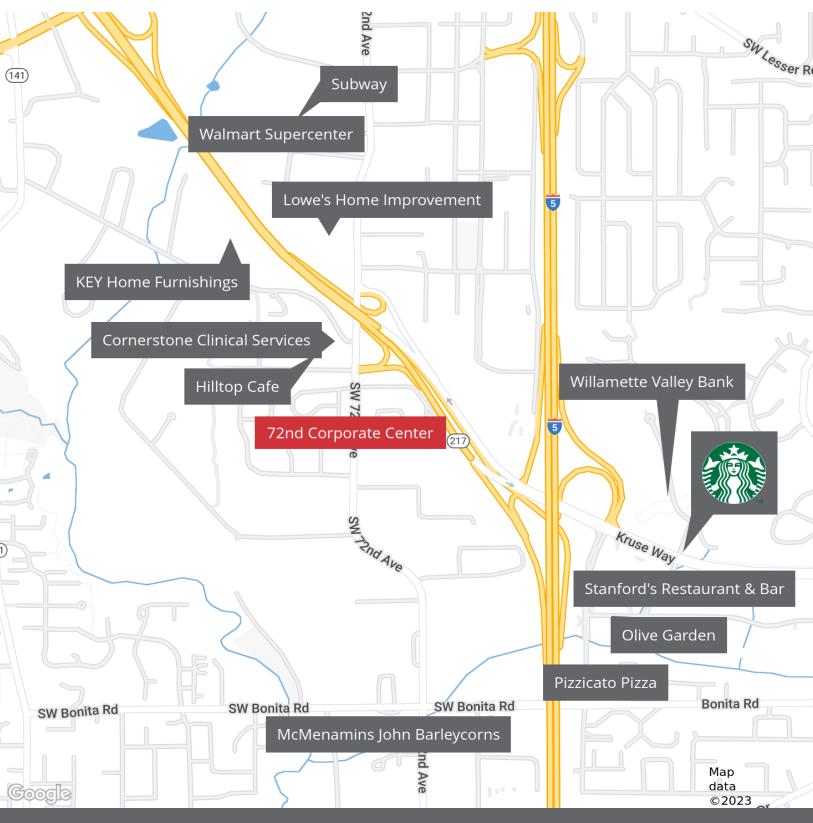

is modern and well-maintained building is located near a variety of amenities and transit options in Southwest Portland. Filled with professional tenants, this is an ideal location for a growing business.

- Approximately 7,426 RSF available
- Two story atrium entry
- 4.0/1,000 Parking
- On-site showers
- Lobby break room
- Attentive local ownership
- Hand sanitizer stations in lobby
- Located near Tigard and Tualatin transit commuter rail





#### Available space-second floor



#### **AVAILABLE SPACES**

| SUITE     | SIZE (SF) | LEASE TYPE | LEASE RATE    | DESCRIPTION |
|-----------|-----------|------------|---------------|-------------|
| Suite 201 | 7,426 SF  | Gross      | \$33.00 SF/yr | -           |

CONTACT



### Available space—suite 201



**CONTACT** 



#### Location map



CONTACT