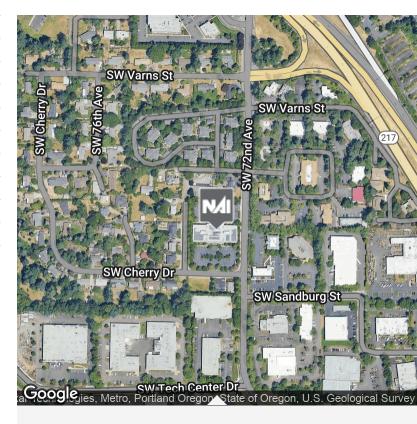

ty Subtype | Office Building       |
| Building Size    | 44,950 SF             |
| Lot Size         | 2.86 Acres            |
| Building Class   | А                     |
| Year Built       | 2001                  |
| Number of Floors | 2                     |
| Parking Spaces   | 200                   |
| Free Standing    | Yes                   |

This modern and well-maintained building is located near a variety of amenities and transit options in Southwest Portland. Filled with professional tenants, this is an ideal location for a growing business.

- Approximately 7,426 RSF available
- Two story atrium entry
- 4.0/1,000 Parking
- On-site showers
- Lobby break room
- Attentive local ownership
- Hand sanitizer stations in lobby
- Located near Tigard and Tualatin transit commuter rail





#### Available space-second floor



#### **AVAILABLE SPACES**

| SUITE     | SIZE (SF) | LEASE TYPE | LEASE RATE    | DESCRIPTION |
|-----------|-----------|------------|---------------|-------------|
| Suite 201 | 7,426 SF  | Gross      | \$33.00 SF/yr | -           |

CONTACT



### Available space—suite 201



**CONTACT** 



#### Location map



CONTACT