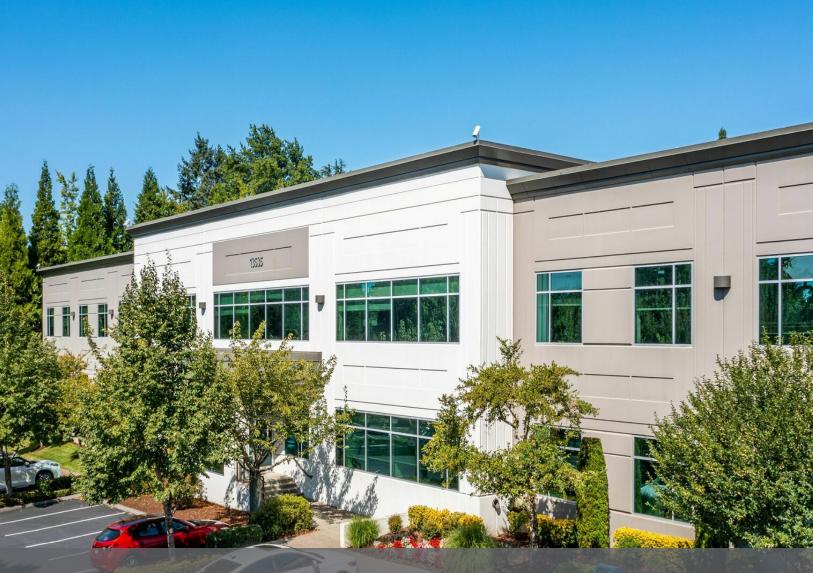

# 72nd Corporate Center

13535 SW 72ND AVENUE / TIGARD, OR 97223

Great space near I-5, Hwy 217 & Kruse Way 7,456 RSF at \$33.00 PSF, full service

CONTACT

#### Property details & highlights

| Building Name    | 72nd Corporate Center |
|------------------|-----------------------|
| Property Type    | Office                |
| Property Subtype | Office Building       |
| Building Size    | 44,950 SF             |
| Lot Size         | 2.86 Acres            |
| Building Class   | А                     |
| Year Built       | 2001                  |
| Number of Floors | 2                     |
| Parking Spaces   | 200                   |
| Free Standing    | Yes                   |

This modern and well-maintained building is located near a variety of amenities and transit options in Southwest Portland. Filled with professional tenants, this is an ideal location for a growing business.