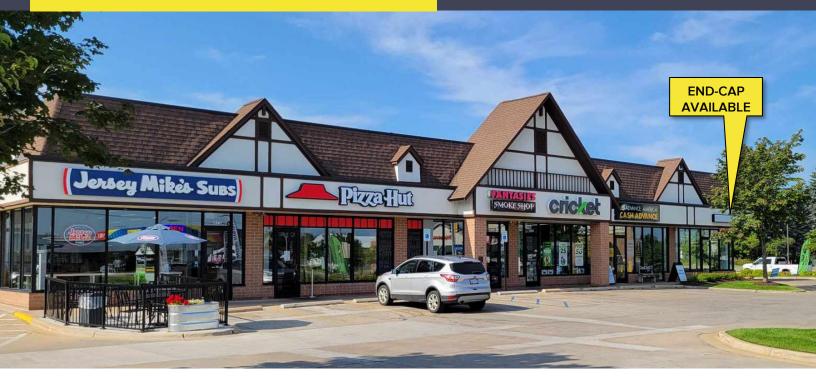

## 1251 W. MAIN STREET GAYLORD, MICHIGAN

RETAIL FOR LEASE 2,400 Square Feet Available

## **RED ROSE PLAZA**

### **PROPERTY FEATURES**

- 9,850 total building square footage
- 2,400 square foot space available
- Zoned C-2
- Building and monument signage
- 50+ parking spaces

**Comments:** End-cap suite available at Red Rose Plaza. This center has great parking, signage and visibility off M-32 and is located right off I-75. The property is out lot to Lowes, Walmart and Best Western. Site would be great for a coffee shop, small bakery, boutique clothier or an office user.