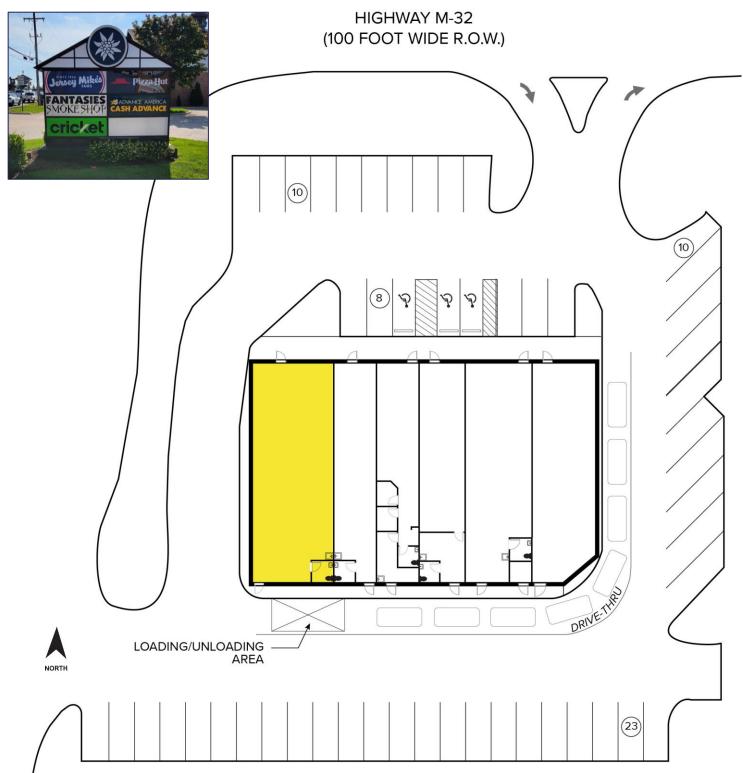

# 1251 W. Main Street – Gaylord, Michigan Retail For Lease

2,400 Square Feet AVAILABLE

Site Plan

For more information, please contact: JOE RIZQALLAH (616) 822 6310 jrizqallah@signatureassociates.com

SIGNATURE ASSOCIATES 1188 East Paris Ave SE, Suite 220 Grand Rapids, MI 49546 www.signatureassociateswm.com

## 1251 W. MAIN STREET GAYLORD, MICHIGAN

RETAIL FOR LEASE 2,400 Square Feet Available