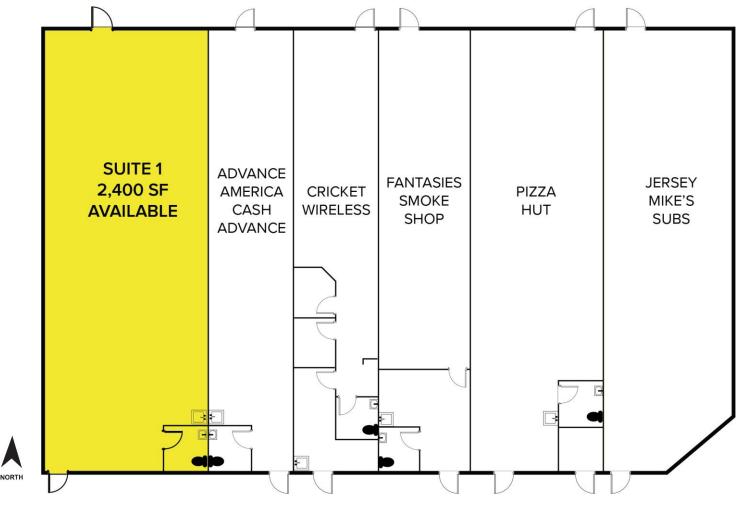

# 1251 W. Main Street – Gaylord, Michigan Retail For Lease

2,400 Square Feet AVAILABLE

Site Plan

For more information, please contact: JOE RIZQALLAH (616) 822 6310 jrizqallah@signatureassociates.com

SIGNATURE ASSOCIATES 1188 East Paris Ave SE, Suite 220 Grand Rapids, MI 49546 www.signatureassociateswm.com