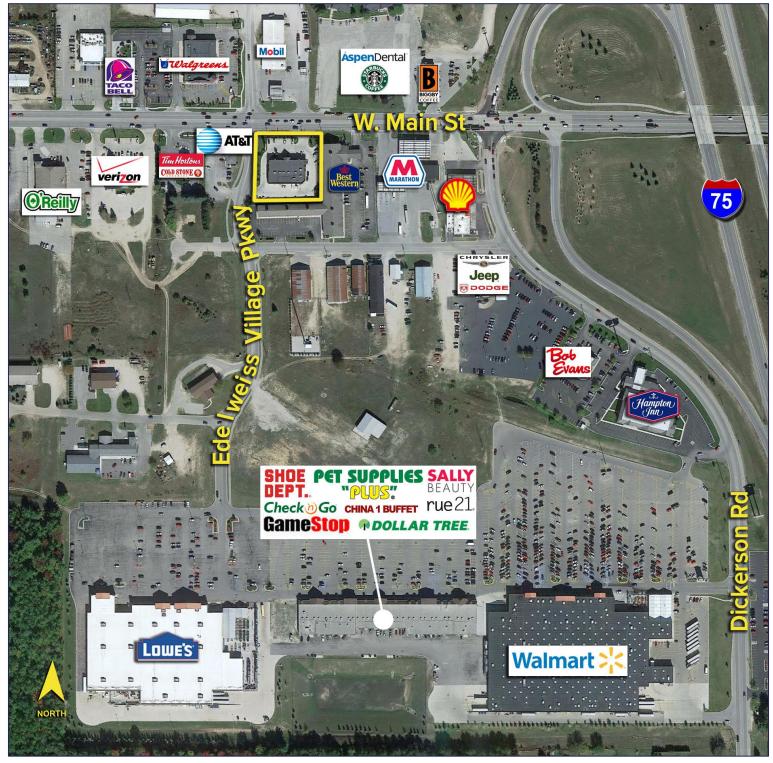

#### Aerial

For more information, please contact: JOE RIZQALLAH (616) 822 6310 jrizqallah@signatureassociates.com

SIGNATURE ASSOCIATES 1188 East Paris Ave SE, Suite 220 Grand Rapids, MI 49546

www.signatureassociateswm.com

### **PROPERTY FEATURES**

- 9,850 total building square footage
- 2,400 square foot space available
- Zoned C-2
- Building and monument signage
- 50+ parking spaces

**Comments:** End-cap suite available at Red Rose Plaza. This center has great parking, signage and visibility off M-32 and is located right off I-75. The property is out lot to Lowes, Walmart and Best Western. Site would be great for a coffee shop, small bakery, boutique clothier or an office user.