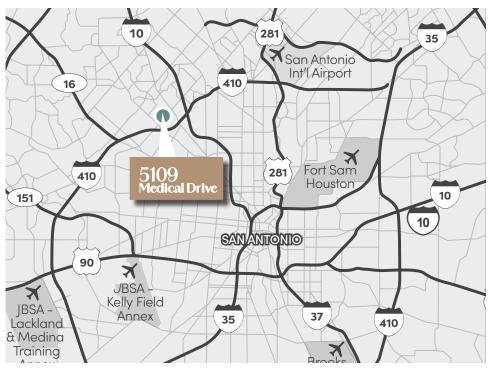

the Christus Campus at the South Texas Medical Center
- 80,000 SF Building
- 4 Stories
- Free 4.32/1000 Parking
- Class A Finishes
- Built in 2008
- Easy Ingress/Egress to Medical Drive

### For Information, Contact:

Allie Sledge, Associate 210.298.5412 | allie.sledge@streamrealty.com Lee McKenna, Managing Director 210.298.5432 | lee.mckenna@streamrealty.com















## For Information, Contact:

Allie Sledge, Associate
210.298.5412 | allie.sledge@streamrealty.com

**Lee McKenna, Managing Director** 210.298.5432 | lee.mckenna@streamrealty.com





Available Floorplan

3<sup>rd</sup> Level



For Information, Contact:

Allie Sledge, Associate
210.298.5412 | allie.sledge@streamrealty.com

**Suite XXX** 

Lee McKenna, Managing Director 210.298.5432 | lee.mckenna@streamrealty.com







# 5109 Medical Drive – San Antonio, TX 78229



## For Information, Contact:

Allie Sledge, Associate 210.298.5412 | allie.sledge@streamrealty.com Lee McKenna, Managing Director 210.298.5432 | lee.mckenna@streamrealty.com



Copyright © 2024 Stream Realty Partners, All rights reserved.

Copyright © 2024 Stream Reality Partners, All rights reserved.

The information contained herein was obtained from sources believed reliable; however, Stream Reality Partners, L.P. make no guarantees, warranties, or representations as to the completeness or accuracy thereof. The presentation of this property is submitted subject to errors, change of price, or conditions, prior sale or lease, or withdrawal without notice.