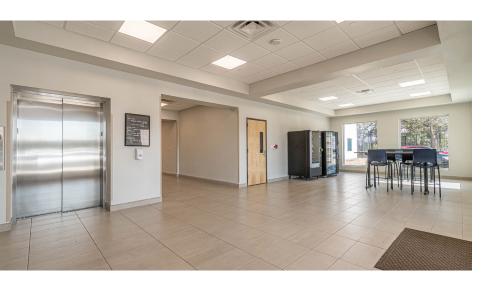

#### **About The Property**

5109 Medical Drive is a 4-story, Class A, medical office building strategically nestled in the heart of South Texas Medical Center in Northwest San Antonio. The building sits on 3.43 acres of land and is approximately 80,000 square feet.

### **Property Highlights**

- Located in the Christus Campus at the South Texas Medical Center
- 80,000 SF Building
- 4 Stories
- Free 4.32/1000 Parking
- Class A Finishes
- Built in 2008
- Easy Ingress/Egress to Medical Drive