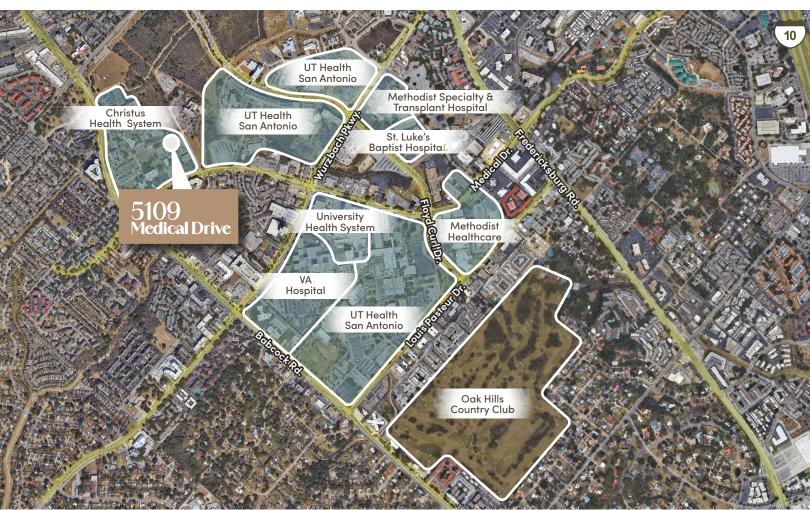

#### **About The Property**

5109 Medical Drive is a 4-story, Class A, medical office building strategically nestled in the heart of South Texas Medical Center in Northwest San Antonio. The building sits on 3.43 acres of land and is approximately 80,000 square feet.

### **Property Highlights**

- Located in the Christus Campus at the South Texas Medical Center
- 80,000 SF Building
- 4 Stories
- Free 4.32/1000 Parking
- Class A Finishes
- Built in 2008
- Easy Ingress/Egress to Medical Drive