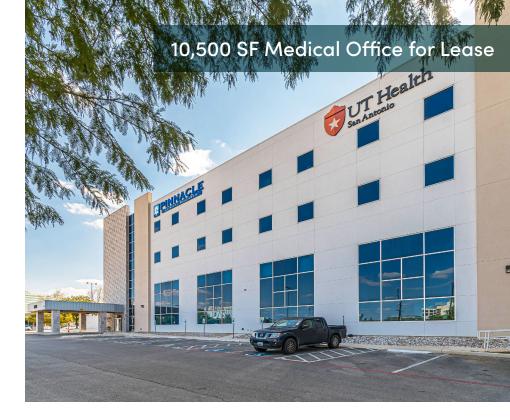

#### **About The Property**

5109 Medical Drive is a 4-story, Class A, medical office building strategically nestled in the heart of South Texas Medical Center in Northwest San Antonio. The building sits on 3.43 acres of land and is approximately 80,000 square feet.

### **Property Highlights**

- Located in the Christus Campus at the South Texas Medical Center
- 80,000 SF Building
- 4 Stories
- Free 4.32/1000 Parking
- Class A Finishes
- Built in 2008
- Easy Ingress/Egress to Medical Drive

# 5109 Medical Drive – San Antonio, TX 78229