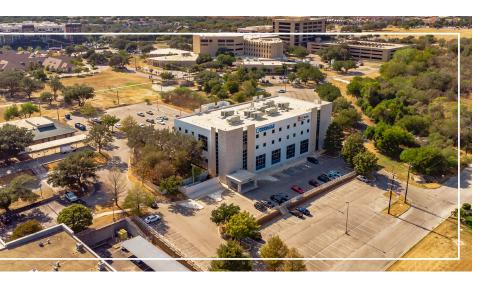

#### **About The Property**

5109 Medical Drive is a 4-story, Class A, medical office building strategically nestled in the heart of South Texas Medical Center in Northwest San Antonio. The building sits on 3.43 acres of land and is approximately 80,000 square feet.

### **Property Highlights**

- Located in the Christus Campus at the South Texas Medical Center
- 80,000 SF Building
- 4 Stories
- Free 4.32/1000 Parking
- Class A Finishes
- Built in 2008
- Easy Ingress/Egress to Medical Drive

# 5109 Medical Drive – San Antonio, TX 78229