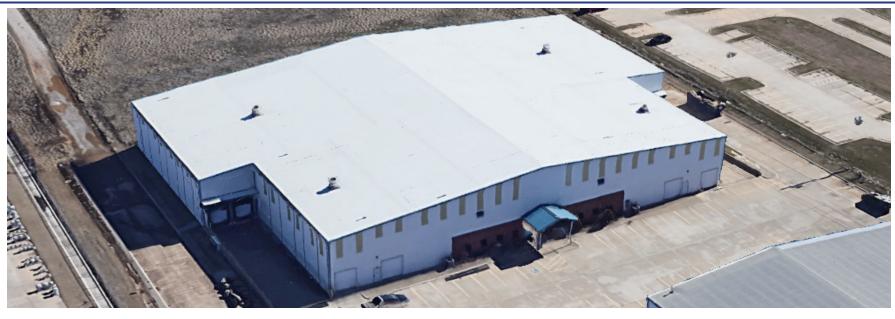

#### **3017 36TH AVE NW**

Available SF: +/- 43.500, SF Lease Rate: \$9.50 SF/yr

(NNN)

Building Size: +/- 43,500 SF

Built In: 2008

Ready for Build Out

# PROPERTY HIGHLIGHTS

- Located in north Norman with easy access to I-35
- 1.5 miles from I-35 and Tecumseh Rd in Norman
- Tall Ceilings
- 4 Loading Docks
- 4 Additional Roll Up Doors

CAMC, LLC

RACHEL HARROWA (405)758-1731 cell