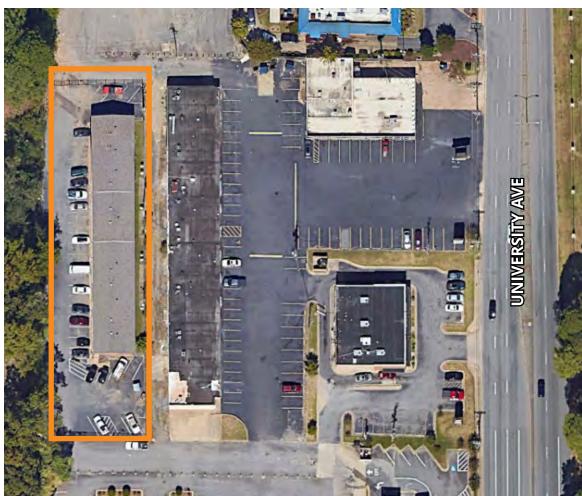

## Building Specifications

3415 Town & Country Avenue is an 18-unit multifamily complex centrally located in Little Rock consisting of all two-bedroom units. Total square feet is 11,580 on 0.66 acres. The complex is located across from the University of Arkansas at Little Rock.