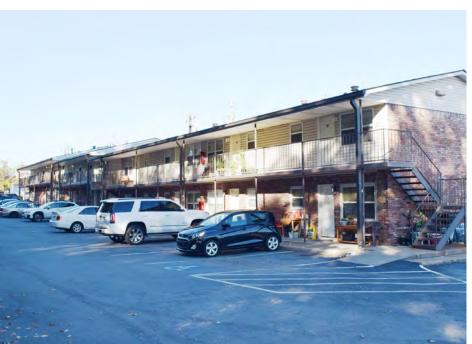

## Building Specifications

3415 Town & Country Avenue is an 18-unit multifamily complex centrally located in Little Rock consisting of all two-bedroom units. Total square feet is 11,580 on 0.66 acres. The complex is located across from the University of Arkansas at Little Rock.

## Building Highlights

• Reduced sale price: \$995,000 (\$55,278/door)

Fully occupied

• Year built: 1963

• NOI: \$84,176.46

Gated facility

**Daniel Vogel** +1 501 539 1597 daniel.vogel@colliers.com **Drew Holbert, CCIM, SIOR** +1 501 850 0756 drew.holbert@colliers.com