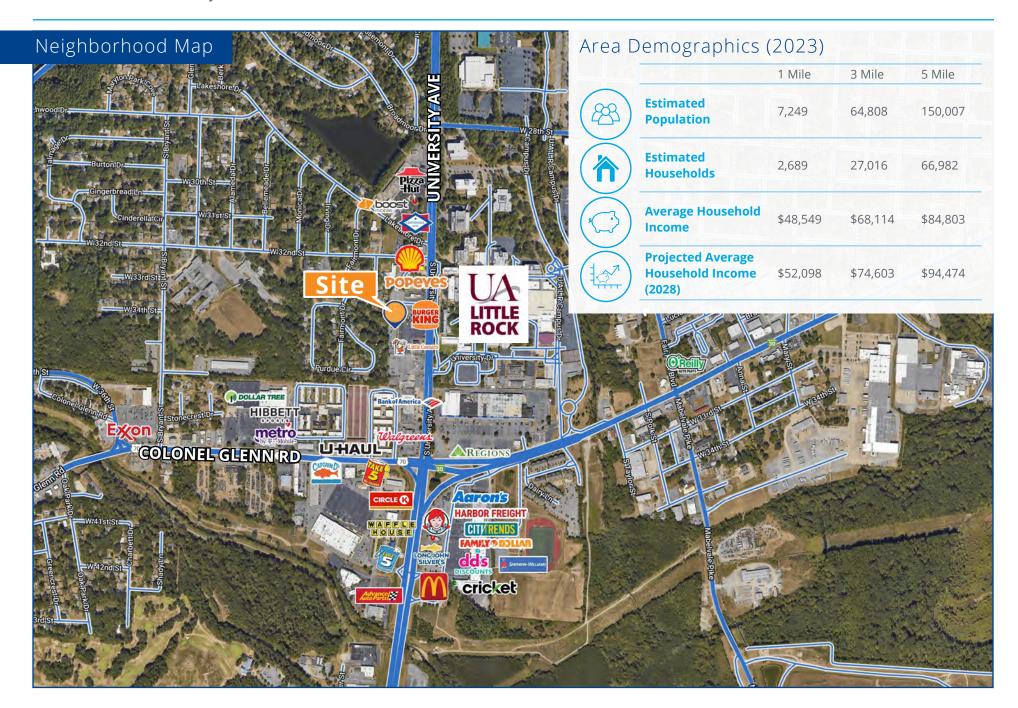

## Building Specifications

3415 Town & Country Avenue is an 18-unit multifamily complex centrally located in Little Rock consisting of all two-bedroom units. Total square feet is 11,580 on 0.66 acres. The complex is located across from the University of Arkansas at Little Rock.