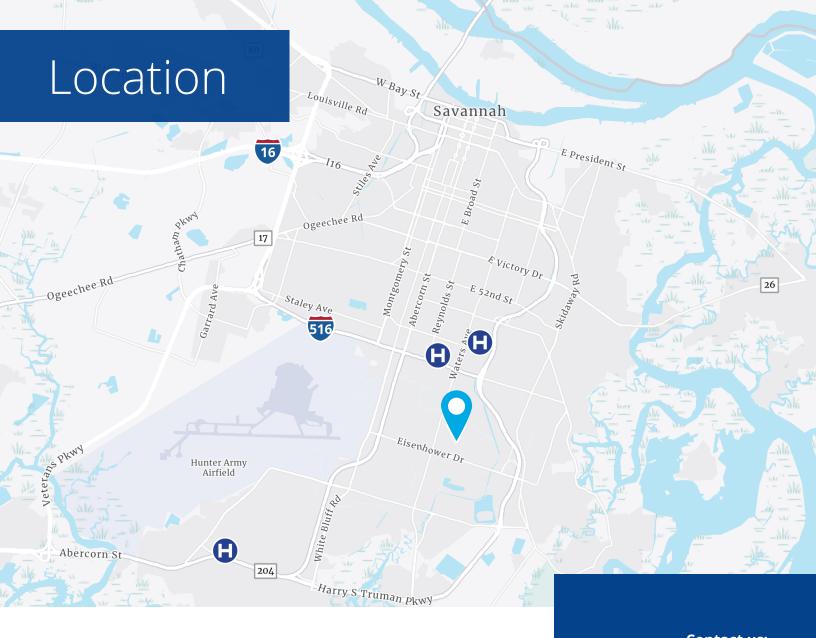

### Parcel 1 - Seawright Drive Savannah, Georgia 31406

- ±3.2 AC commercial land parcel available
- Benedictine Commons is a professional office park adjacent to Benedictine Military School
- · Professional/medical office use
- Zoned OI-E, Office and Institutional-Expanded, City of Savannah
- Well located with easy access to Eisenhower Drive and Waters Avenue, surrounded by a number of medical and government offices and only a short drive from the area's largest hospitals and Downtown Savannah