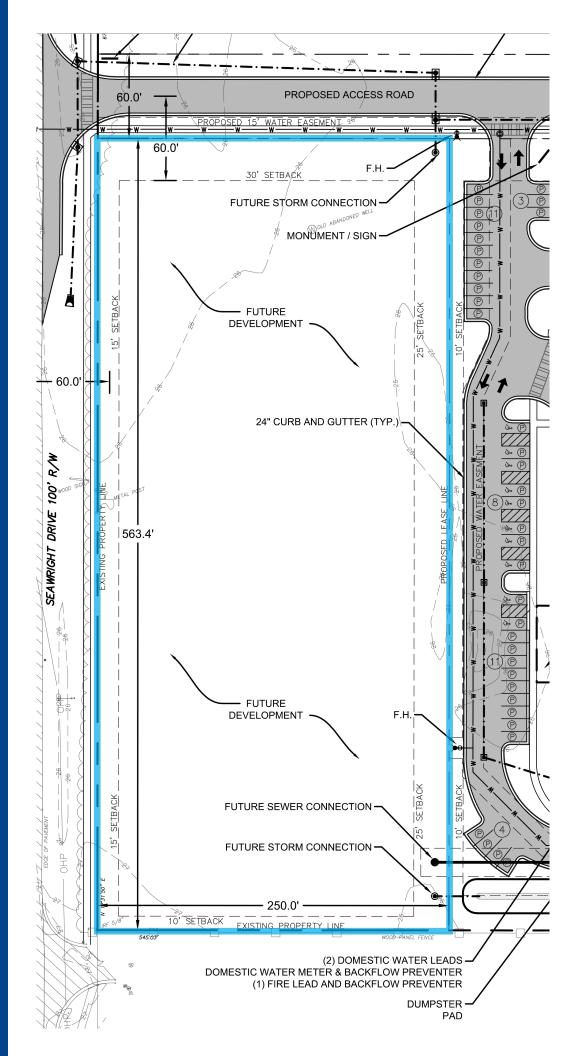

# Site Plan

| Demographics                               | 5 Miles                                                                                 | 10 Miles | 15 Miles |
|--------------------------------------------|-----------------------------------------------------------------------------------------|----------|----------|
| Current Population                         | 143,735                                                                                 | 232,765  | 326,240  |
| No. of Households                          | 58,616                                                                                  | 95,220   | 130,285  |
| Avg. HH Income                             | \$82,224                                                                                | \$90,872 | \$97,213 |
| Avg. HH Health Care<br>Annual Expenditures | \$5,798                                                                                 | \$6,369  | \$6,792  |
| Median Age                                 | 35.4                                                                                    | 36.9     | 36.8     |
| Traffic Counts                             | 21,000 vehicles per day on Eisenhower Drive<br>18,900 vehicles per day on Waters Avenue |          |          |