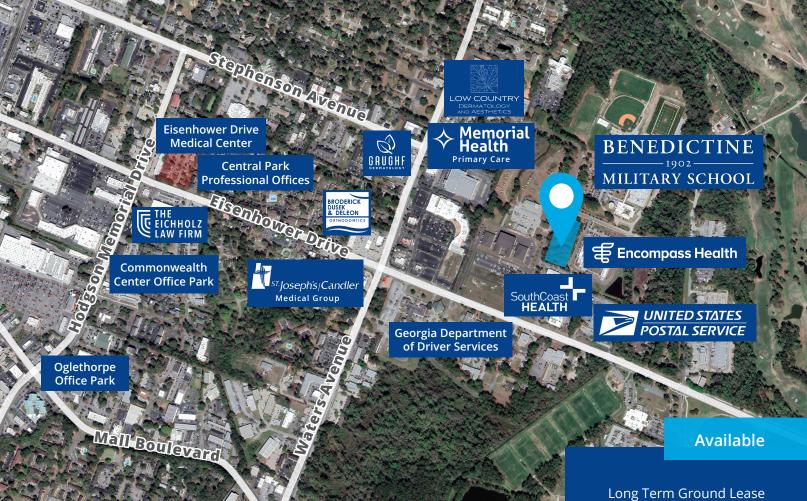

## Benedictine Commons

### Parcel 1 - Seawright Drive Savannah, Georgia 31406

- ±3.2 AC commercial land parcel available
- Benedictine Commons is a professional office park adjacent to Benedictine Military School
- · Professional/medical office use
- Zoned OI-E, Office and Institutional-Expanded, City of Savannah
- Well located with easy access to Eisenhower Drive and Waters Avenue, surrounded by a number of medical and government offices and only a short drive from the area's largest hospitals and Downtown Savannah